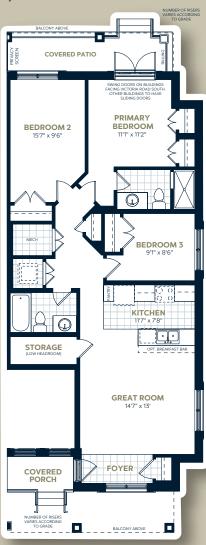

# The Opal B

Interior: 1160 sq.ft. | Exterior: 111 sq.ft.

3 Bedroom | 2 Bathroom

### Main Floor

# The Ruby B

Interior: 995 sq.ft. | Exterior: 113 sq.ft.

2 Bedroom | 2 Bathroom