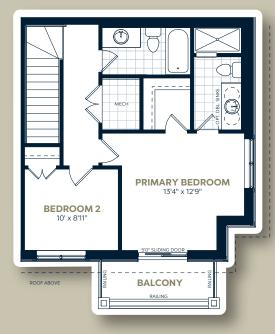

## The Jade B

Interior: 1,105 sq.ft. | Exterior: 179 sq.ft.

2 Bedroom | 2.5 Bathroom

Main Floor

Upper Floor

Site Plan

Unit Location

### Main Floor