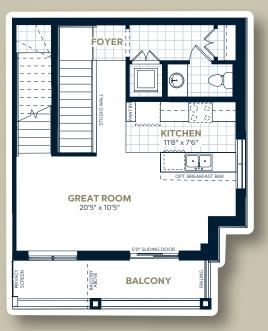

## The Jade B

Interior: 1,105 sq.ft. | Exterior: 179 sq.ft.

2 Bedroom | 2.5 Bathroom

Main Floor

Upper Floor

Site Plan

Unit Location

### Main Floor