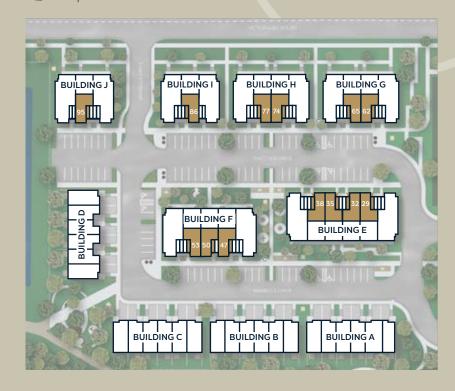

## The Emerald B

Interior: 1,415 sq.ft. | Exterior: 174 sq.ft. 3 Bedroom | 2.5 Bathroom

Main Floor

Upper Floor

Site Plan

Unit Location

### Site Plan

### Site Plan

Unit Location