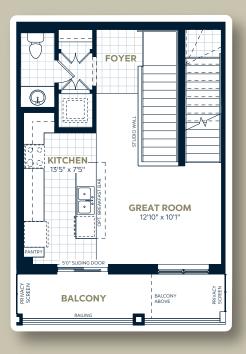

## The Emerald B

Interior: 1,415 sq.ft. | Exterior: 174 sq.ft. 3 Bedroom | 2.5 Bathroom

Main Floor

Upper Floor

Site Plan

Unit Location

### Main Floor