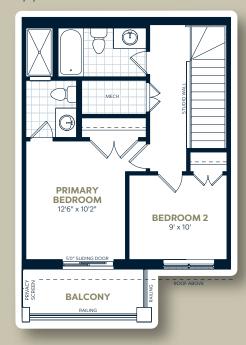

## The Emerald B

Interior: 1,415 sq.ft. | Exterior: 174 sq.ft. 3 Bedroom | 2.5 Bathroom

Main Floor

Upper Floor

Site Plan

Unit Location