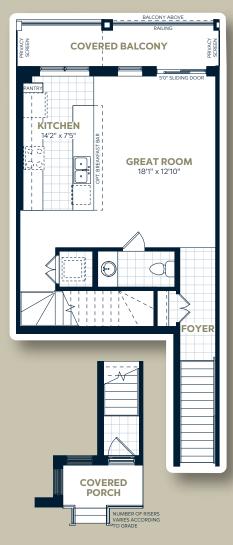

## The Emerald B

Interior: 1,415 sq.ft. | Exterior: 174 sq.ft. 3 Bedroom | 2.5 Bathroom

Main Floor



Upper Floor



Site Plan



Unit Location





## The Jade B

Interior: 1,105 sq.ft. | Exterior: 179 sq.ft.

2 Bedroom | 2.5 Bathroom

Main Floor



Upper Floor



Site Plan





Unit Location





# The Opal B

Interior: 1160 sq.ft. | Exterior: 111 sq.ft.

3 Bedroom | 2 Bathroom





### Site Plan









## The Pearl B

Interior: 1,275 sq.ft. | Exterior: 176 sq.ft.

2 Bedroom | 2.5 Bathroom

### Main Floor







### Site Plan









Unit Location



# The Ruby B

Interior: 995 sq.ft. | Exterior: 113 sq.ft.

2 Bedroom | 2 Bathroom





### Site Plan









# The Topaz B

Interior: 1,260 sq.ft. | Exterior: 175 sq.ft.

2 Bedroom | 2.5 Bathroom

### Main Floor







### Site Plan