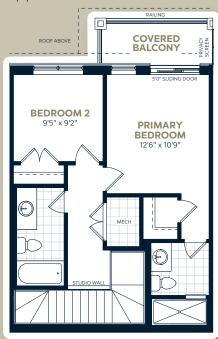

## The Emerald B

Interior: 1,415 sq.ft. | Exterior: 174 sq.ft. 3 Bedroom | 2.5 Bathroom

Main Floor

Upper Floor

Site Plan

Unit Location

## The Jade B

Interior: 1,105 sq.ft. | Exterior: 179 sq.ft.

2 Bedroom | 2.5 Bathroom

Main Floor

Upper Floor

Site Plan

Unit Location