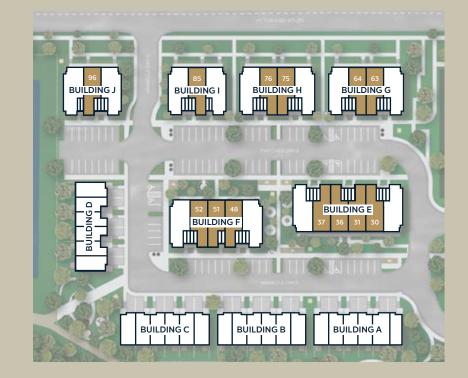

## The Emerald B

Interior: 1,415 sq.ft. | Exterior: 174 sq.ft. 3 Bedroom | 2.5 Bathroom

Main Floor



Upper Floor



Site Plan



Unit Location





## The Jade B

Interior: 1,105 sq.ft. | Exterior: 179 sq.ft.

2 Bedroom | 2.5 Bathroom

Main Floor



Upper Floor



Site Plan





Unit Location





# The Opal B

Interior: 1160 sq.ft. | Exterior: 111 sq.ft.

3 Bedroom | 2 Bathroom





### Site Plan









## The Pearl B

Interior: 1,275 sq.ft. | Exterior: 176 sq.ft.

2 Bedroom | 2.5 Bathroom

### Main Floor







### Site Plan









Unit Location



# The Ruby B

Interior: 995 sq.ft. | Exterior: 113 sq.ft.

2 Bedroom | 2 Bathroom





### Site Plan









# The Topaz B

Interior: 1,260 sq.ft. | Exterior: 175 sq.ft.

2 Bedroom | 2.5 Bathroom

### Main Floor







### Site Plan