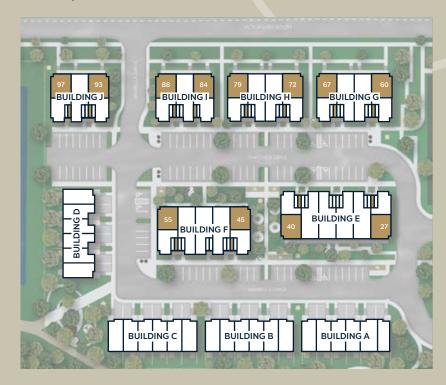

## The Emerald B

Interior: 1,415 sq.ft. | Exterior: 174 sq.ft. 3 Bedroom | 2.5 Bathroom

Main Floor



Upper Floor



Site Plan



Unit Location





## The Jade B

Interior: 1,105 sq.ft. | Exterior: 179 sq.ft.

2 Bedroom | 2.5 Bathroom

Main Floor



Upper Floor



Site Plan





Unit Location





# The Opal B

Interior: 1160 sq.ft. | Exterior: 111 sq.ft.

3 Bedroom | 2 Bathroom





### Site Plan









## The Pearl B

Interior: 1,275 sq.ft. | Exterior: 176 sq.ft.

2 Bedroom | 2.5 Bathroom

### Main Floor







### Site Plan









Unit Location



# The Ruby B

Interior: 995 sq.ft. | Exterior: 113 sq.ft.

2 Bedroom | 2 Bathroom





### Site Plan









# The Topaz B

Interior: 1,260 sq.ft. | Exterior: 175 sq.ft.

2 Bedroom | 2.5 Bathroom

### Main Floor







### Site Plan