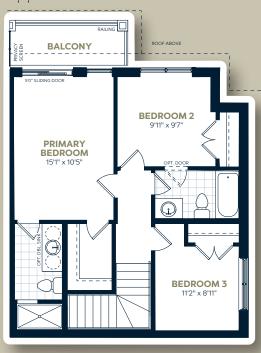

## The Emerald B

Interior: 1,415 sq.ft. | Exterior: 174 sq.ft. 3 Bedroom | 2.5 Bathroom

Main Floor

Upper Floor

Site Plan

Unit Location