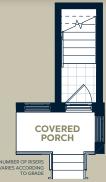

## The Pearl B

Interior: 1,275 sq.ft. | Exterior: 176 sq.ft.

2 Bedroom | 2.5 Bathroom

### Main Floor