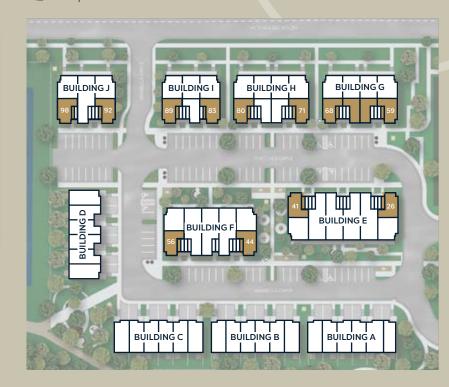

## The Emerald B

Interior: 1,415 sq.ft. | Exterior: 174 sq.ft. 3 Bedroom | 2.5 Bathroom

Main Floor



Upper Floor



Site Plan



Unit Location





## The Jade B

Interior: 1,105 sq.ft. | Exterior: 179 sq.ft.

2 Bedroom | 2.5 Bathroom

Main Floor



Upper Floor



Site Plan





Unit Location





# The Opal B

Interior: 1160 sq.ft. | Exterior: 111 sq.ft.

3 Bedroom | 2 Bathroom





### Site Plan









## The Pearl B

Interior: 1,275 sq.ft. | Exterior: 176 sq.ft.

2 Bedroom | 2.5 Bathroom

### Main Floor







### Site Plan









Unit Location



# The Ruby B

Interior: 995 sq.ft. | Exterior: 113 sq.ft.

2 Bedroom | 2 Bathroom





### Site Plan









# The Topaz B

Interior: 1,260 sq.ft. | Exterior: 175 sq.ft.

2 Bedroom | 2.5 Bathroom

### Main Floor







### Site Plan