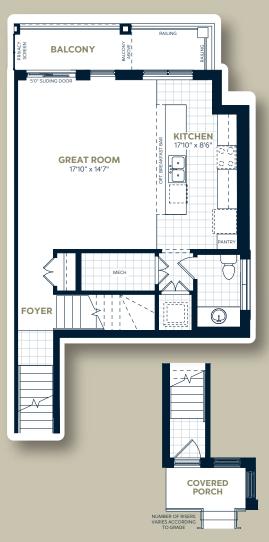

## The Emerald B

Interior: 1,415 sq.ft. | Exterior: 174 sq.ft. 3 Bedroom | 2.5 Bathroom

Main Floor

Upper Floor

Site Plan

Unit Location

### Main Floor