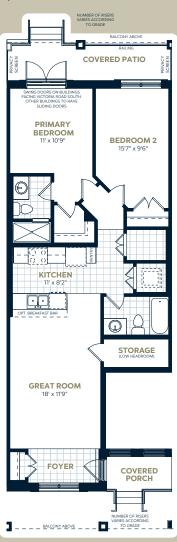

## The Pearl B

Interior: 1,275 sq.ft. | Exterior: 176 sq.ft.

2 Bedroom | 2.5 Bathroom

### Main Floor