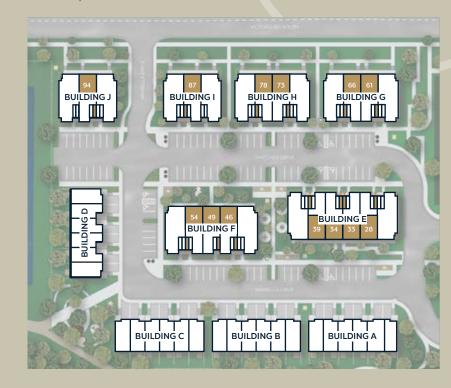

## The Emerald B

Interior: 1,415 sq.ft. | Exterior: 174 sq.ft. 3 Bedroom | 2.5 Bathroom

Main Floor



Upper Floor



Site Plan



Unit Location





## The Jade B

Interior: 1,105 sq.ft. | Exterior: 179 sq.ft.

2 Bedroom | 2.5 Bathroom

Main Floor



Upper Floor



Site Plan





Unit Location





# The Opal B

Interior: 1160 sq.ft. | Exterior: 111 sq.ft.

3 Bedroom | 2 Bathroom





### Site Plan









## The Pearl B

Interior: 1,275 sq.ft. | Exterior: 176 sq.ft.

2 Bedroom | 2.5 Bathroom

### Main Floor







### Site Plan









Unit Location



# The Ruby B

Interior: 995 sq.ft. | Exterior: 113 sq.ft.

2 Bedroom | 2 Bathroom





### Site Plan









# The Topaz B

Interior: 1,260 sq.ft. | Exterior: 175 sq.ft.

2 Bedroom | 2.5 Bathroom

### Main Floor







### Site Plan