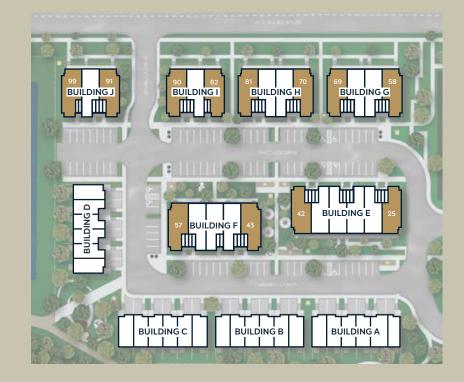

## The Emerald B

Interior: 1,415 sq.ft. | Exterior: 174 sq.ft. 3 Bedroom | 2.5 Bathroom

Main Floor



Upper Floor



Site Plan



Unit Location





## The Jade B

Interior: 1,105 sq.ft. | Exterior: 179 sq.ft.

2 Bedroom | 2.5 Bathroom

Main Floor



Upper Floor



Site Plan





Unit Location





# The Opal B

Interior: 1160 sq.ft. | Exterior: 111 sq.ft.

3 Bedroom | 2 Bathroom





### Site Plan









## The Pearl B

Interior: 1,275 sq.ft. | Exterior: 176 sq.ft.

2 Bedroom | 2.5 Bathroom

### Main Floor







### Site Plan









Unit Location



# The Ruby B

Interior: 995 sq.ft. | Exterior: 113 sq.ft.

2 Bedroom | 2 Bathroom





### Site Plan









# The Topaz B

Interior: 1,260 sq.ft. | Exterior: 175 sq.ft.

2 Bedroom | 2.5 Bathroom

### Main Floor







### Site Plan