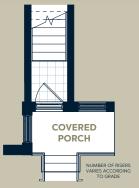

## The Emerald B

Interior: 1,415 sq.ft. | Exterior: 174 sq.ft. 3 Bedroom | 2.5 Bathroom

Main Floor

Upper Floor

Site Plan

Unit Location

## The Jade B

Interior: 1,105 sq.ft. | Exterior: 179 sq.ft.

2 Bedroom | 2.5 Bathroom

Main Floor

Upper Floor

Site Plan

Unit Location

## The Pearl B

Interior: 1,275 sq.ft. | Exterior: 176 sq.ft.

2 Bedroom | 2.5 Bathroom

# The Topaz B

Interior: 1,260 sq.ft. | Exterior: 175 sq.ft.

2 Bedroom | 2.5 Bathroom