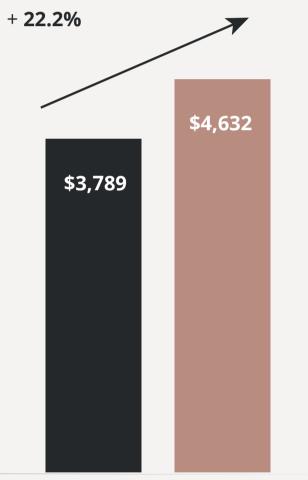

#### AVERAGE MONTHLY RENT AT YONGE AND ST.CLAIR -Q2 2022 VS Q2 2023

AVERAGE STUDIO

AVERAGE ONE BED

#### AVERAGE TWO BED