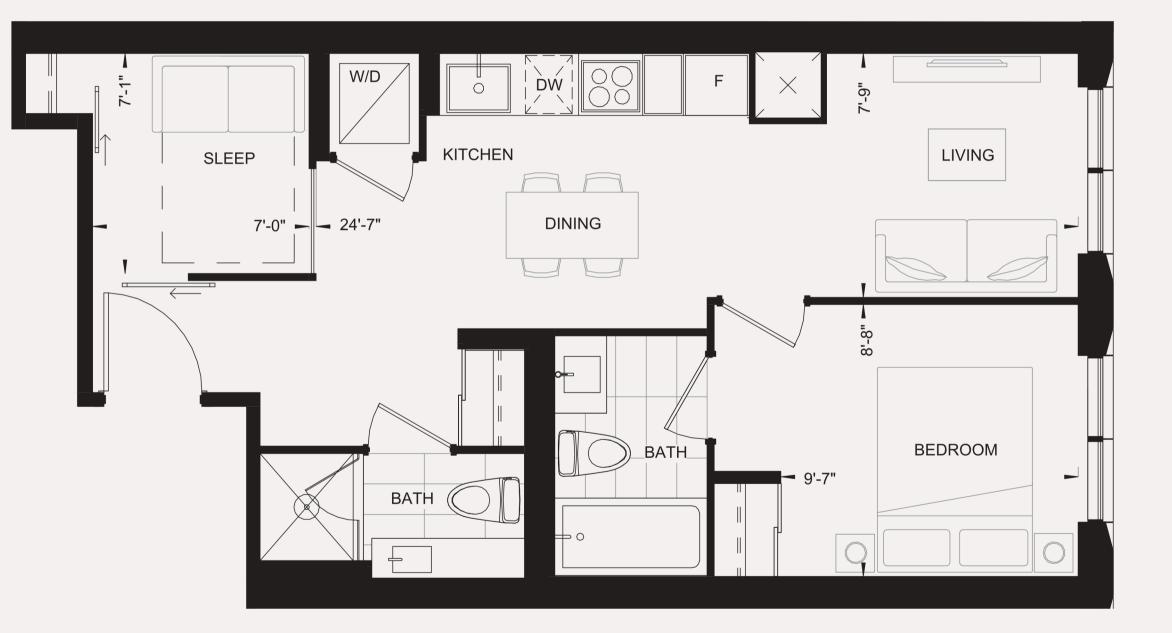

# UNIT 07

### STARTING PRICE \$799,900

#### JR TWO BEDROOM / TWO BATH 563 SQ. FT. TOTAL LIVING SPACE / 563 SQ. FT.

#### METROPIA

Note: All prices, gures, sizes, speci cations and information are subject to change without notice. E. & O.E. All areas and dimensions stated are approximate. Actual usable oor space, living area and square footages may vary from stated oor areas. All illustrations are artists concepts only. Unit shown may be the reverse layout of the unit purchased. Balcony conditions shown may be the reverse layout of the unit purchased and are subject to change without notice. Purchase price does not include any furniture. © 2023 Metropia.