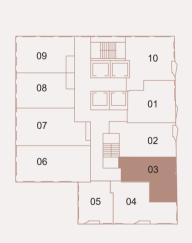

## UNIT03

#### ONE BEDROOM / ONE BATH 439 SQ. FT. TOTAL LIVING SPACE / 439 SQ. FT.

### **STARTING** PRICE **\$665,900**

FLOORS 7-50

FLOOR 7-17

FLOOR 18

FLOOR 19-50

METROPIA

Note: All prices, figures, sizes, specifications and information are subject to change without notice. E. & O.E. All areas and dimensions stated are approximate. Actual usable floor space, living area and square footages may vary from stated floor areas. All illustrations are artists concepts only. Unit shown may be the reverse layout of the unit purchased. Balcony conditions shown may be the reverse layout of the unit purchased and are subject to change without notice. Purchase price does not include any furniture. © 2023 Metropia.