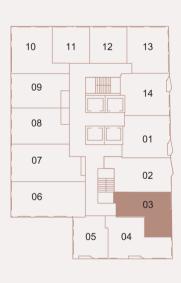

## UNIT03

#### ONE BEDROOM / ONE BATH 439 SQ. FT. TOTAL LIVING SPACE / 439 SQ. FT.

### **STARTING** PRICE **\$665,900**

FLOORS 7-50

FLOOR 7-17

FLOOR 18

FLOOR 19-50

METROPIA

Note: All prices, figures, sizes, specifications and information are subject to change without notice. E. & O.E. All areas and dimensions stated are approximate. Actual usable floor space, living area and square footages may vary from stated floor areas. All illustrations are artists concepts only. Unit shown may be the reverse layout of the unit purchased. Balcony conditions shown may be the reverse layout of the unit purchased and are subject to change without notice. Purchase price does not include any furniture. © 2023 Metropia.