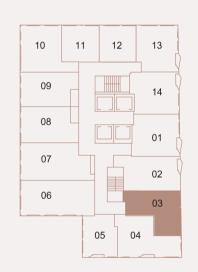

IVING SPACE / 307 SQ. FT.

### **STARTING** PRICE **\$549,900**



FLOOR 19-50



### METROPIA

Note: All prices, figures, sizes, specifications and information are subject to change without notice. E. & O.E. All areas and dimensions stated are approximate. Actual usable floor space, living area and square footages may vary from stated floor areas. All illustrations are artists concepts only. Unit shown may be the reverse layout of the unit purchased. Balcony conditions shown may be the reverse layout of the unit purchased and are subject to change without notice. Purchase price does not include any furniture. © 2023 Metropia.



## UNIT03

#### ONE BEDROOM / ONE BATH 439 SQ. FT. TOTAL LIVING SPACE / 439 SQ. FT.

### **STARTING** PRICE **\$665,900**

FLOORS 7-50



FLOOR 7-17



FLOOR 18



FLOOR 19-50



METROPIA

Note: All prices, figures, sizes, specifications and information are subject to change without notice. E. & O.E. All areas and dimensions stated are approximate. Actual usable floor space, living area and square footages may vary from stated floor areas. All illustrations are artists concepts only. Unit shown may be the reverse layout of the unit purchased. Balcony conditions shown may be the reverse layout of the unit purchased and are subject to change without notice. Purchase price does not include any furniture. © 2023 Metropia.



# UNIT 07

### STARTING PRICE \$799,900

#### JR TWO BEDROOM / TWO BATH 563 SQ. FT. TOTAL LIVING SPACE / 563 SQ. FT.







#### METROPIA

Note: All prices, gures, sizes, speci cations and information are subject to change without