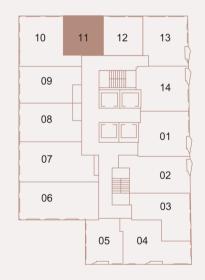

### UNIT11

JR ONE BEDROOM / ONE BATH

307 SQ. FT. TOTAL LIVING SPACE / 307 SQ. FT.

### **STARTING** PRICE **\$549,900**

FLOOR 19-50