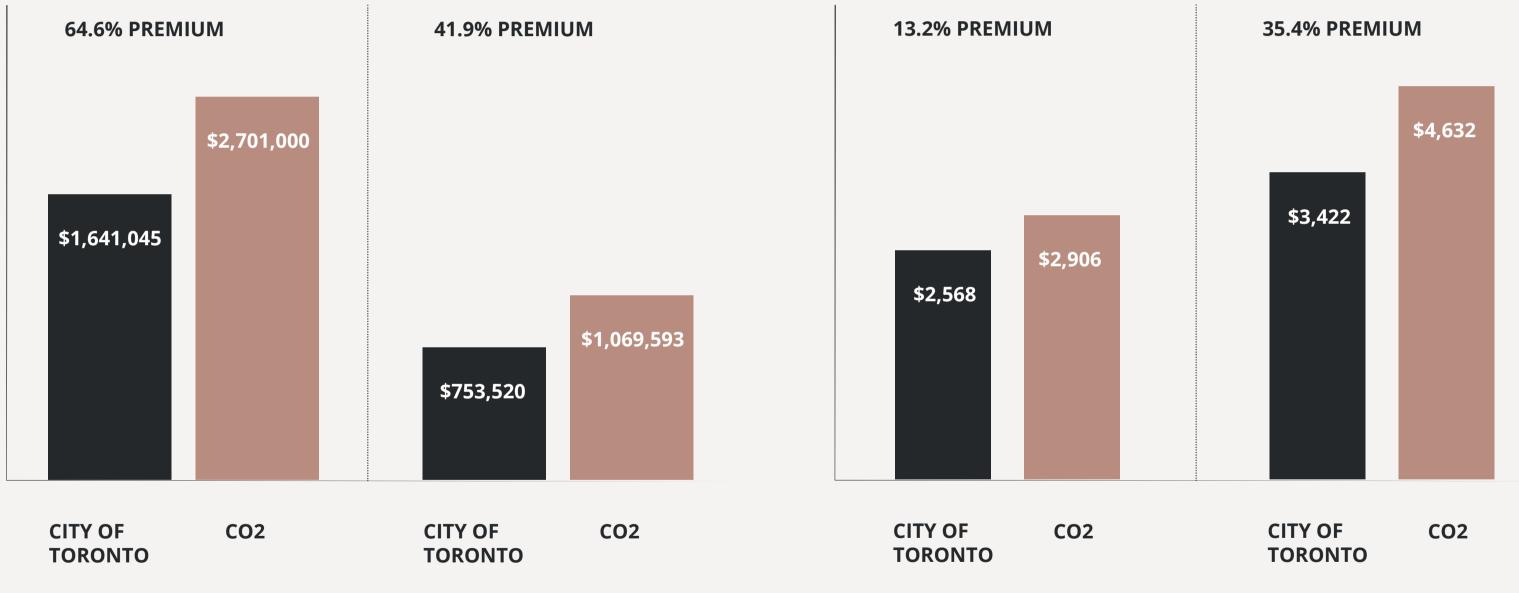

#### **AVERAGE RESALE PRICE BY PROPERTY TYPE -CTY OF TORONTO VS. C02**

CONDO APARTMENT AVERAGE ONE BED DETACHED