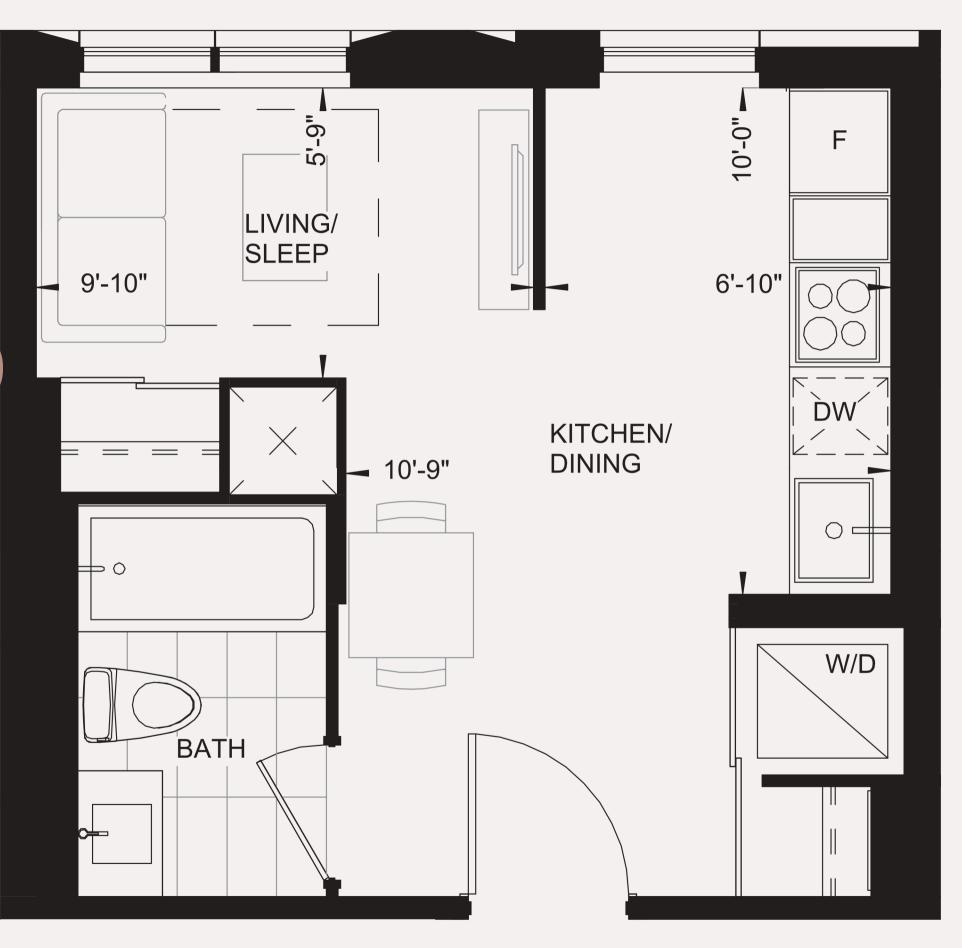

### UNIT11

JR ONE BEDROOM / ONE BATH

307 SQ. FT. TOTAL LIVING SPACE / 307 SQ. FT.

### **STARTING** PRICE **\$549,900**

FLOOR 19-50