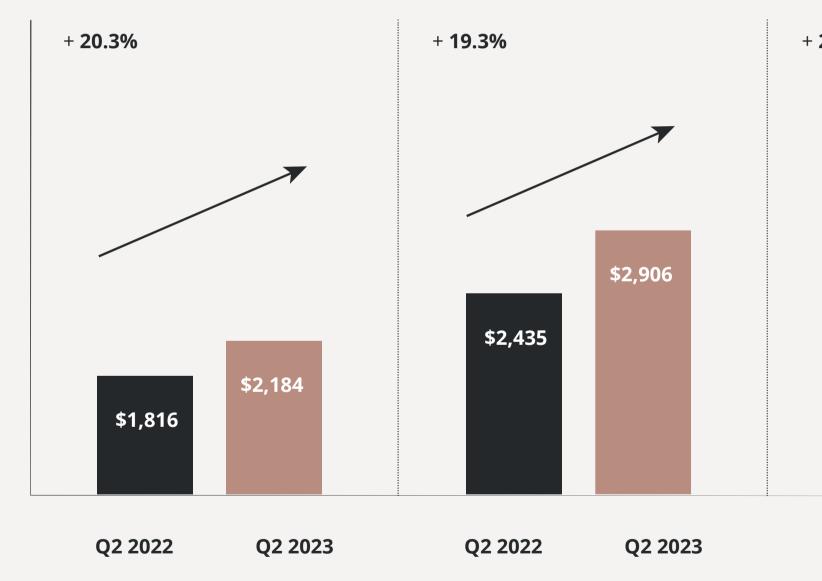

#### **AVERAGE MONTHLY RENT 2023 - CITY OF TORONTO VS. C02**

| CO2 | CITY OF | <b>CO2</b> |
|-----|---------|------------|
|     | TORONTO |            |
|     |         |            |

AVERAGE TWO BED

#### AVERAGE MONTHLY RENT AT YONGE AND ST.CLAIR -Q2 2022 VS Q2 2023

AVERAGE STUDIO

AVERAGE ONE BED