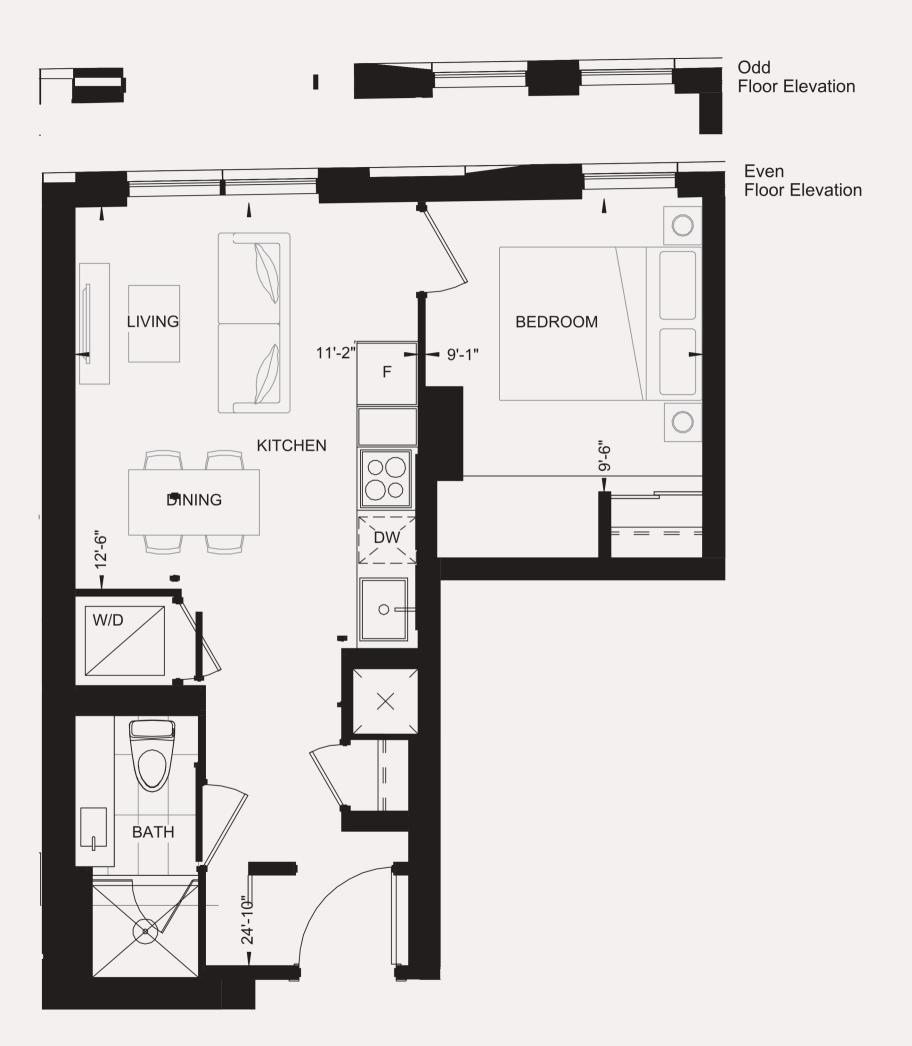

## UNIT03

#### ONE BEDROOM / ONE BATH 439 SQ. FT. TOTAL LIVING SPACE / 439 SQ. FT.

### **STARTING** PRICE **\$665,900**

FLOORS 7-50

FLOOR 7-17

FLOOR 18

FLOOR 19-50

METROPIA

Note: All prices, figures, sizes, specifications and information are subject to change without notice. E. & O.E. All areas and dimensions stated are approximate. Actual usable floor space, living area and square footages may vary from stated floor areas. All illustrations are artists concepts only. Unit shown may be the reverse layout of the unit purchased. Balcony conditions shown may be the reverse layout of the unit purchased and are subject to change without notice. Purchase price does not include any furniture. © 2023 Metropia.