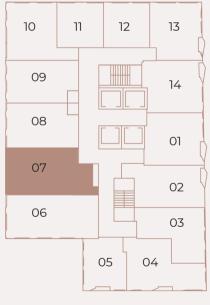

# UNIT 07

### STARTING PRICE \$799,900

#### JR TWO BEDROOM / TWO BATH 563 SQ. FT. TOTAL LIVING SPACE / 563 SQ. FT.