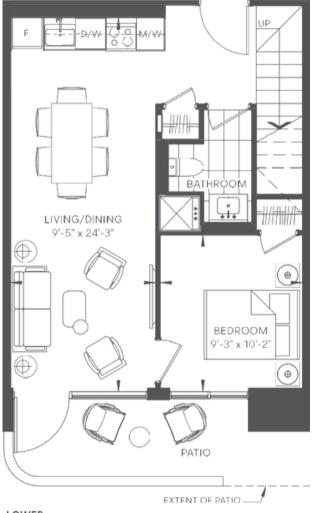

# TOWNHOME 1, 2 & 3

OLIVE

3 bed / 2.5 bath indoor 1,180 sf / outdoor 103 sf / total 1,283 sf

LOWER

UPPER

Floor plans are intended to give a general indication of the proposed layout only. All images and dimensions are not intended to form part of any agreement. Dimensions and layouts are not exact. Actual useable room sizes and usable floor space may vary from stated floor area. Furniture and floture representations are for illustration purposes only and do not reflect electrical plans for the suite. Suites are sold unfurnished. Features, finishes, sizes and specifications are subject to change without notices. \*Unit sizes and balcom / terrace sizes vary based on floor and suite location. E. & O. E.

FLOOR: 2

UP

BATHROOM

0 ÷.

LIVING/DINING 19'-3" x 16'-3"

TOWNHOME 4

-

D/V

dC M/W

LOWER

FLOOR: 1

**OLI** 

Floor plans are intended to give a general indication of the proposed layout on floor space may vary from stated floor area. Furniture and fixture representatic are subject to change wi ended to form part of any agreement. Dimensions and layouts are not exact. Actual useable room sizes and usable I do not reflect electrical plans for the suite. Suites are sold unfurnished. Features, finishes, sizes and specifications errace sizes vary based on floor and suite location. €. & O. E. ons are for ill