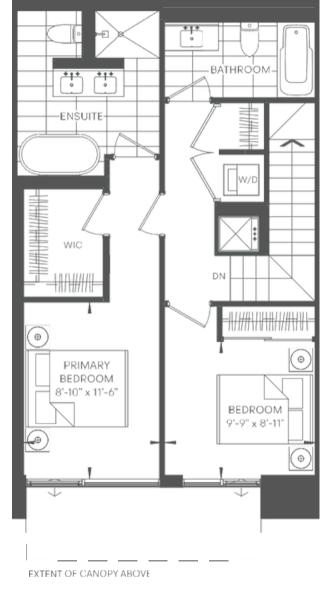

## SEA 1 BED + DEN / 2 BATH INDOOR 652 SF / OUTD45 (SFR/ TOTAL 697 SF

Floor plans are intended to give a general indication of the proposed layout only. All images and dimensions are not intended to form part of any agreement. Dimensions and layouts are not exact. Actual useable room sizes and floor space may vary from stated floor area. Furniture and fixture representations are for illustration purposes only and do not reflect electrical plans for the suite. Suites are sold unfurnished. Features, finishes, sizes and specification or exaustrations are exact exercise and based on floor and suite locations. E. & O. E.