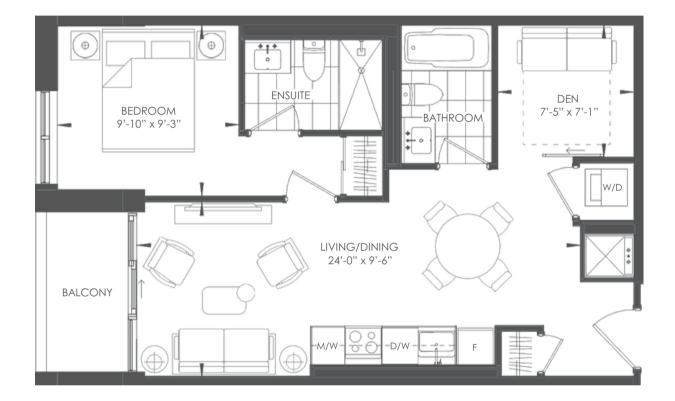

Floor plans are intended to give a general indication of the proposed layout only. All images and dimensions are not intended to form part of any agreement. Dimensions and layouts are not exact. Actual useable room sizes and floor space may vary from stated floor area. Furniture and fixture representations are for illustration purposes only and do not reflect electrical plans for the suite. Suites are sold unfurnished. Features, finishes, sizes and specification are existed and the suite are subject to change without notice. \*Unit izes and balcony / terrace sizes vary based on floor and suite location. E. & O. E.

## SEA 1 BED + DEN / 2 BATH INDOOR 652 SF / OUTD45 (SFR/ TOTAL 697 SF

Floor plans are intended to give a general indication of the proposed layout only. All images and dimensions are not intended to form part of any agreement. Dimensions and layouts are not exact. Actual useable room sizes and floor space may vary from stated floor area. Furniture and fixture representations are for illustration purposes only and do not reflect electrical plans for the suite. Suites are sold unfurnished. Features, finishes, sizes and specification or exaustrations are exact exercise and based on floor and suite locations. E. & O. E.