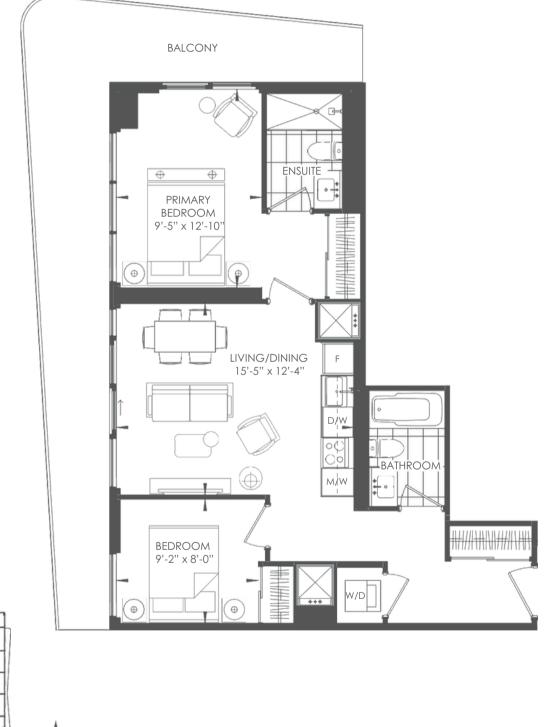

N

OLIV

E

PINE 2 bed / 2 bath

12

1

15

14 h

13

. m -1

7

INDOOR 688 SF / OUTDOOR 0-101 SF / TOTAL 688-789 SF

Floor plans are intended to give a general indication of the proposed layout only. All images and dimensions are not intended to form part of any agreement. Dimensions and layouts are not exact. Actual useable room sizes and floor space may vary from stated floor area. Furniture and fixture representations are for illustration purposes only and do not reflect electrical plans for the suite. Suites are sold unfurnished. Features, finishes, sizes and specification or exaustrations are exact exercise and based on floor and suite locations. E. & O. E.