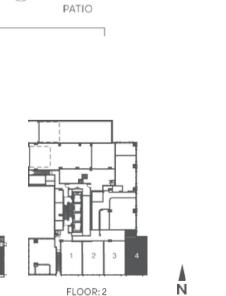

FLOOR: 2

UP

BATHROOM

0 ÷.

LIVING/DINING 19'-3" x 16'-3"

TOWNHOME 4

-

D/V

dC M/W

LOWER

FLOOR: 1

**OLI** 

Floor plans are intended to give a general indication of the proposed layout on floor space may vary from stated floor area. Furniture and fixture representatic are subject to change wi ended to form part of any agreement. Dimensions and layouts are not exact. Actual useable room sizes and usable I do not reflect electrical plans for the suite. Suites are sold unfurnished. Features, finishes, sizes and specifications errace sizes vary based on floor and suite location. €. & O. E. ons are for ill