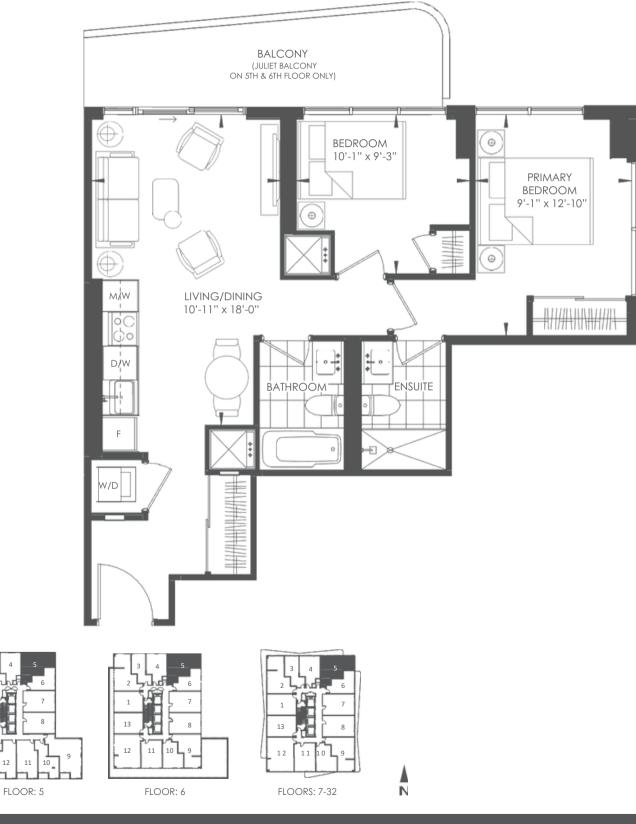

Floor plans are intended to give a general indication of the proposed layout only. All images and dimensions are not intended to form part of any agreement. Dimensions and layouts are not exact. Actual useable room sizes and floor space may vary from stated floor area. Furniture and fixture representations are for illustration purposes only and do not reflect electrical plans for the suite. Suites are sold unfurnished. Features, finishes, sizes and specification are existed and the suite are subject to change without notice. \*Unit izes and balcony / terrace sizes vary based on floor and suite location. E. & O. E.

OLIVE

FLOORS: 7-32

2

13

12 11 10

7

8

Floor plans are intended to give a general indication of the proposed layout only. All images and dimensions are not intended to form part of any agreement. Dimensions and layouts are not exact. Actual useable room sizes and floor space may vary from stated floor area. Furniture and fixture representations are for illustration purposes only and do not reflect electrical plans for the suite. Suites are sold unfurnished. Features, finishes, sizes and specification are subject to change without notice. \*Unit sizes and balcony / terms based on floor and suite location. E. & O. E.