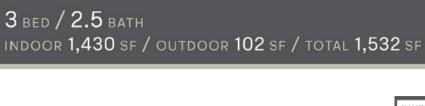

# TOWNHOME 1, 2 & 3

OLIVE

3 bed / 2.5 bath indoor 1,180 sf / outdoor 103 sf / total 1,283 sf

LOWER

UPPER

Floor plans are intended to give a general indication of the proposed layout only. All images and dimensions are not intended to form part of any agreement. Dimensions and layouts are not exact. Actual useable room sizes and usable floor space may vary from stated floor area. Furniture and floture representations are for illustration purposes only and do not reflect electrical plans for the suite. Suites are sold unfurnished. Features, finishes, sizes and specifications are subject to change without notices. \*Unit sizes and balcom / terrace sizes vary based on floor and suite location. E. & O. E.