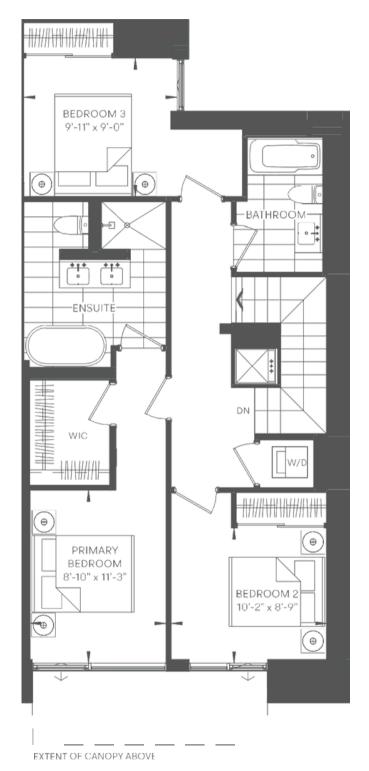

# TOWNHOME 1, 2 & 3

OLIVE

3 bed / 2.5 bath indoor 1,180 sf / outdoor 103 sf / total 1,283 sf

LOWER

UPPER

Floor plans are intended to give a general indication of the proposed layout only. All images and dimensions are not intended to form part of any agreement. Dimensions and layouts are not exact. Actual useable room sizes and usable floor space may vary from stated floor area. Furniture and floture representations are for illustration purposes only and do not reflect electrical plans for the suite. Suites are sold unfurnished. Features, finishes, sizes and specifications are subject to change without notices. \*Unit sizes and balcom / terrace sizes vary based on floor and suite location. E. & O. E.