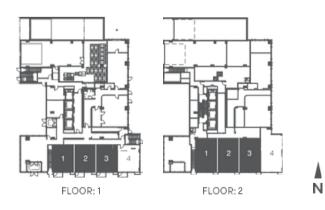

# TOWNHOME 1, 2 & 3

OLIVE

3 bed / 2.5 bath indoor 1,180 sf / outdoor 103 sf / total 1,283 sf

LOWER

UPPER

Floor plans are intended to give a general indication of the proposed layout only. All images and dimensions are not intended to form part of any agreement. Dimensions and layouts are not exact. Actual useable room sizes and usable floor space may vary from stated floor area. Furniture and floture representations are for illustration purposes only and do not reflect electrical plans for the suite. Suites are sold unfurnished. Features, finishes, sizes and specifications are subject to change without notices. \*Unit sizes and balcom / terrace sizes vary based on floor and suite location. E. & O. E.

dC M/W

LOWER

FLOOR: 1

**OLI** 

Floor plans are intended to give a general indication of the proposed layout on floor space may vary from stated floor area. Furniture and fixture representatic are subject to change wi ended to form part of any agreement. Dimensions and layouts are not exact. Actual useable room sizes and usable I do not reflect electrical plans for the suite. Suites are sold unfurnished. Features, finishes, sizes and specifications errace sizes vary based on floor and suite location. €. & O. E. ons are for ill