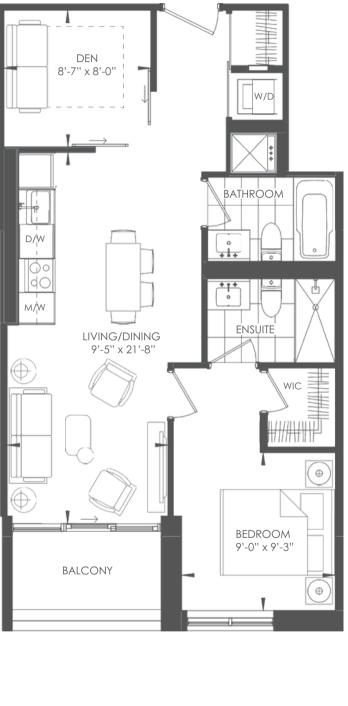

Floor plans are intended to give a general indication of the proposed layout only. All images and dimensions are not intended to form part of any agreement. Dimensions and layouts are not exact. Actual useable room sizes and floor space may vary from stated floor area. Furniture and fixture representations are for illustration purposes only and do not reflect electrical plans for the suite. Suites are sold unfurnished. Features, finishes, sizes and specification are existed and the suite are subject to change without notice. \*Unit izes and balcony / terrace sizes vary based on floor and suite location. E. & O. E.

# TOWNHOME 1, 2 & 3

OLIVE

3 bed / 2.5 bath indoor 1,180 sf / outdoor 103 sf / total 1,283 sf

LOWER

UPPER

Floor plans are intended to give a general indication of the proposed layout only. All images and dimensions are not intended to form part of any agreement. Dimensions and layouts are not exact. Actual useable room sizes and usable floor space may vary from stated floor area. Furniture and floture representations are for illustration purposes only and do not reflect electrical plans for the suite. Suites are sold unfurnished. Features, finishes, sizes and specifications are subject to change without notices. \*Unit sizes and balcom / terrace sizes vary based on floor and suite location. E. & O. E.