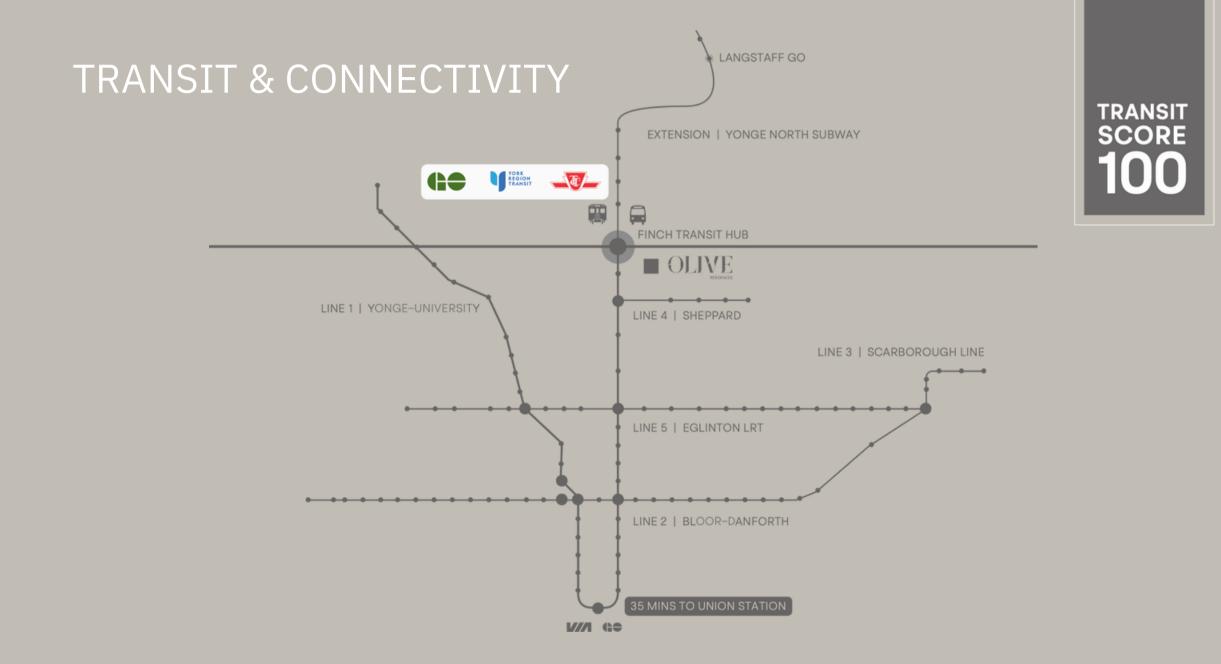

#### ABOUT OLIVE RESIDENCES

29 storeys 350 units OFFERING SUPERIOR TRANSIT CONNECTIVITY

TRANSIT 100

FALL 2025 OCCUPANCY

#### B MINUTEWALKTO FINCH TRANSIT HUB