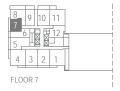

## SUITE 1PZ 1 BEDROOM 520 SQ.FT.

Terrace 160 Sq.Ft. (Suite 708) Balcony 35 Sq.Ft.

(7)

Building B

FLOORS 14 - 38

Building B