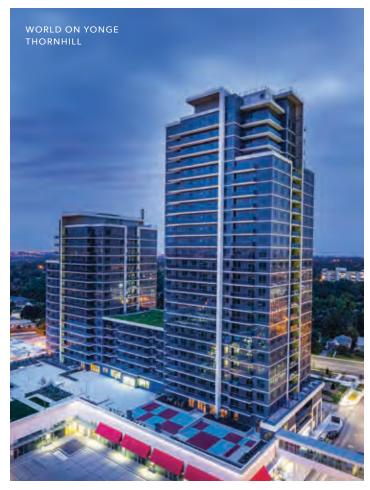

# WORLD ON YONGE THORNHILL

2011 OHBA Awards of Distinction Winner Most Outstanding High-Rise Building Liberty Development received the Places to Grow Community of the Year award from BILD in both 2009 and 2010. The awardwinning communities include eko Markham Centre / Liberty Square and World on Yonge – Liberty's mixed-use high-density communities located in Markham and Thornhill. World on Yonge was also the recipient of the 2011 OHBA Award of Distinction for the Most Outstanding High-Rise Building. With the recognition of its peers, municipalities and support of purchasers, Liberty has set a vision for corporate commitment and integrity, which has become the standard for Ontario. Liberty continues to ensure that its communities are innovative and cutting edge, blazing the trail for the future of condominium living in the GTA and beyond. LIBERTY FOR ALL.