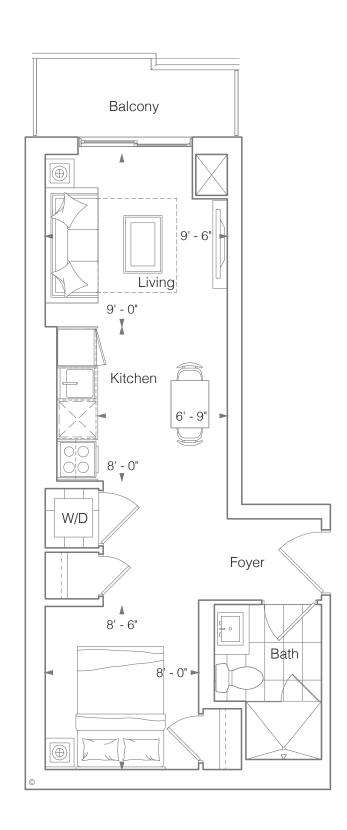

## SUITE OFZ STUDIO 425 SQ.FT.

Balcony 25 Sq.Ft.







Building B



FLOORS 8 - 12 FLOORS 14 - 38

Building B





## SUITE 1KZ 1 BEDROOM 430 SQ.FT.

Balcony 60 Sq.Ft.











FLOORS 8 - 12 FLOORS 14 - 38







#### SUITE 1B 1 BEDROOM 450 SQ.FT.

Terrace 100 Sq.Ft. (Suite 323 - 326) Balcony 55 Sq.Ft.











#### SUITE 1FZ 1 BEDROOM 471 SQ.FT.

Terrace 150 Sq.Ft. (Suite 204) Balcony 60 Sq.Ft.







## SUITE 1HZ(BF) 1 BEDROOM 492 SQ.FT.

Terrace 55 Sq.Ft. (Suite 712) Balcony 25 Sq.Ft.











FLOORS 8 - 12 FLOORS 14 - 38







# SUITE 1GZ 1 BEDROOM 498 SQ.FT.

Balcony 25 Sq.Ft.







Building B

FLOORS 8 - 12

FLOORS 14 - 38



# 2 CANOPY TOWERS

## SUITE 1PZ 1 BEDROOM 520 SQ.FT.

Terrace 160 Sq.Ft. (Suite 708) Balcony 35 Sq.Ft.







(7)

Building B

FLOORS 14 - 38

Building B

#### SUITE 2FD 2 BEDROOMS 598 SQ.FT.

Terrace 12