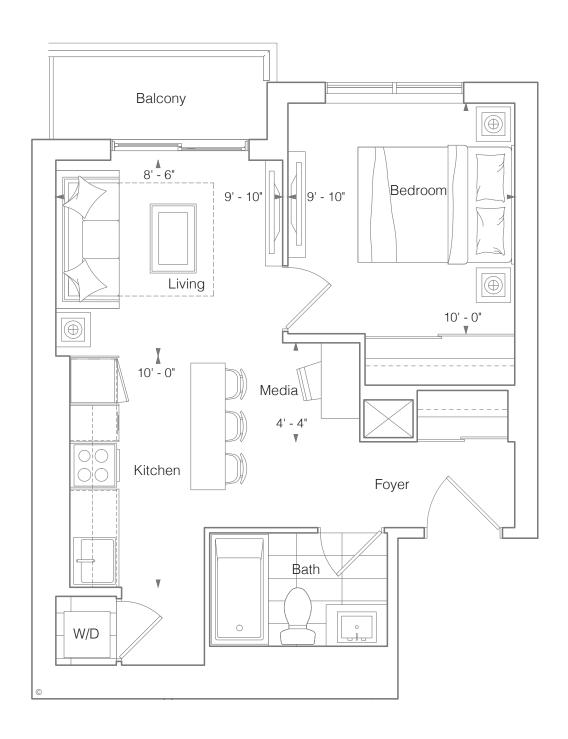

## SUITE 1KZ 1 BEDROOM 430 SQ.FT.

Balcony 60 Sq.Ft.

FLOORS 8 - 12 FLOORS 14 - 38