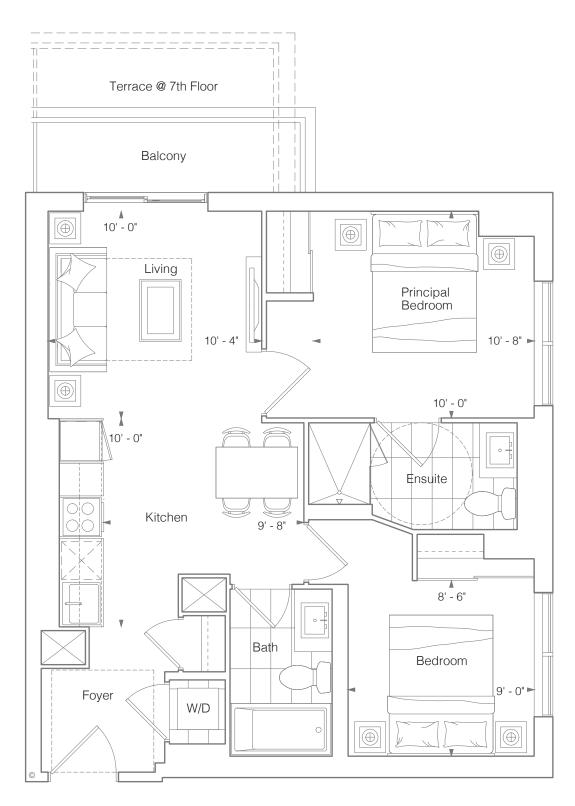

#### SUITE 2FD 2 BEDROOMS 598 SQ.FT.

Terrace 120 Sq.Ft. (Suite 710) Balcony 25 Sq.Ft. (Suite 810, 811 – 3810, 3811) Balcony 60 Sq.Ft.