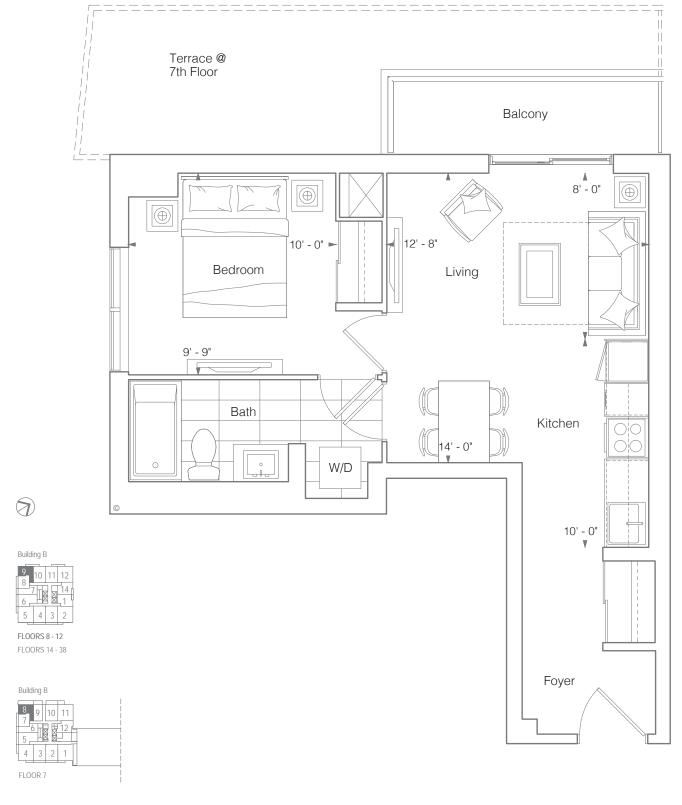

## SUITE 1PZ 1 BEDROOM 520 SQ.FT.

Terrace 160 Sq.Ft. (Suite 708) Balcony 35 Sq.Ft.

(7)

Building B

FLOORS 14 - 38

Building B