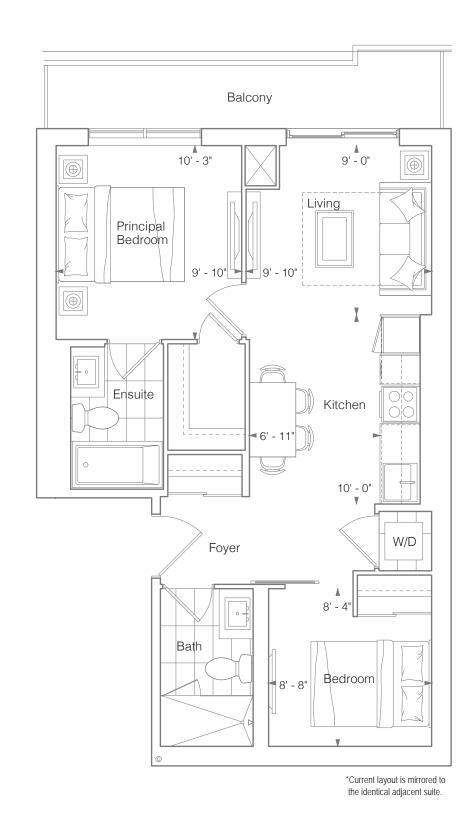

## SUITE 1PZ 1 BEDROOM 520 SQ.FT.

Terrace 160 Sq.Ft. (Suite 708) Balcony 35 Sq.Ft.

(7)

Building B

FLOORS 14 - 38

Building B