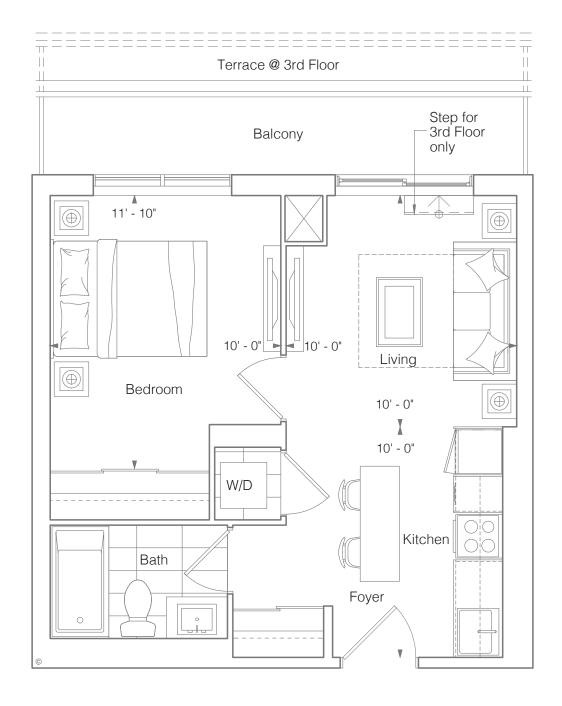

#### SUITE 1B 1 BEDROOM 450 SQ.FT.

Terrace 100 Sq.Ft. (Suite 323 - 326) Balcony 55 Sq.Ft.