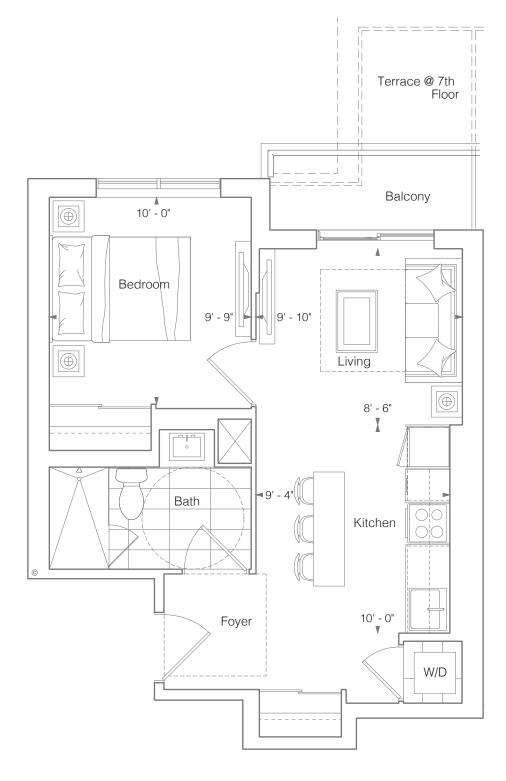

## SUITE 1PZ 1 BEDROOM 520 SQ.FT.

Terrace 160 Sq.Ft. (Suite 708) Balcony 35 Sq.Ft.

(7)

Building B

FLOORS 14 - 38

Building B