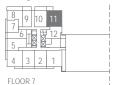

## SUITE 1PZ 1 BEDROOM 520 SQ.FT.

Terrace 160 Sq.Ft. (Suite 708) Balcony 35 Sq.Ft.

(7)

Building B

FLOORS 14 - 38

Building B