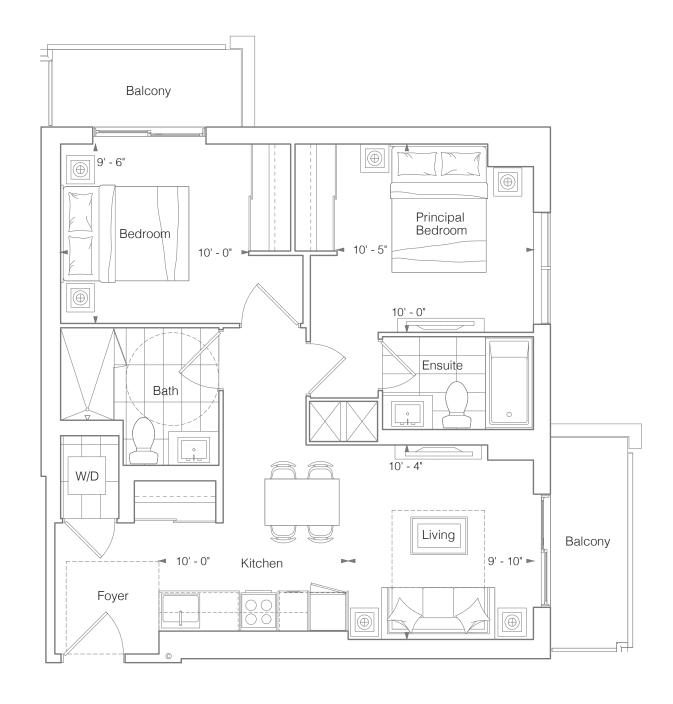

# SUITE 1GZ 1 BEDROOM 498 SQ.FT.

Balcony 25 Sq.Ft.

Building B

FLOORS 8 - 12

FLOORS 14 - 38