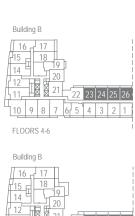

## SUITE 2C 2 BEDROOMS 633 SQ.FT.

Balcony 60 Sq.Ft.

Building B

FLOORS 8 - 12

FLOORS 14 - 38

Building B