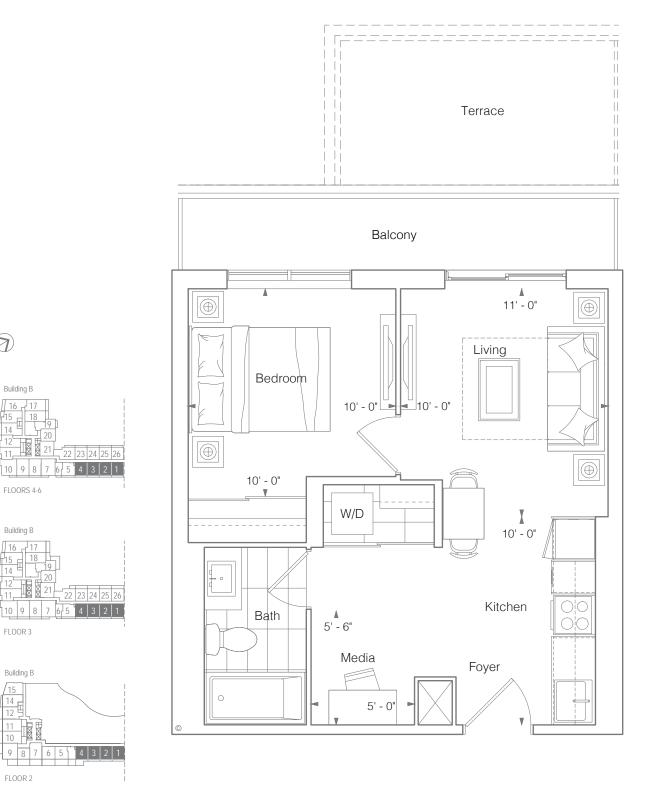

## SUITE 1KZ 1 BEDROOM 430 SQ.FT.

Balcony 60 Sq.Ft.

FLOORS 8 - 12 FLOORS 14 - 38