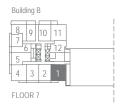

## SUITE 1PZ 1 BEDROOM 520 SQ.FT.

Terrace 160 Sq.Ft. (Suite 708) Balcony 35 Sq.Ft.

(7)

Building B

FLOORS 14 - 38

Building B