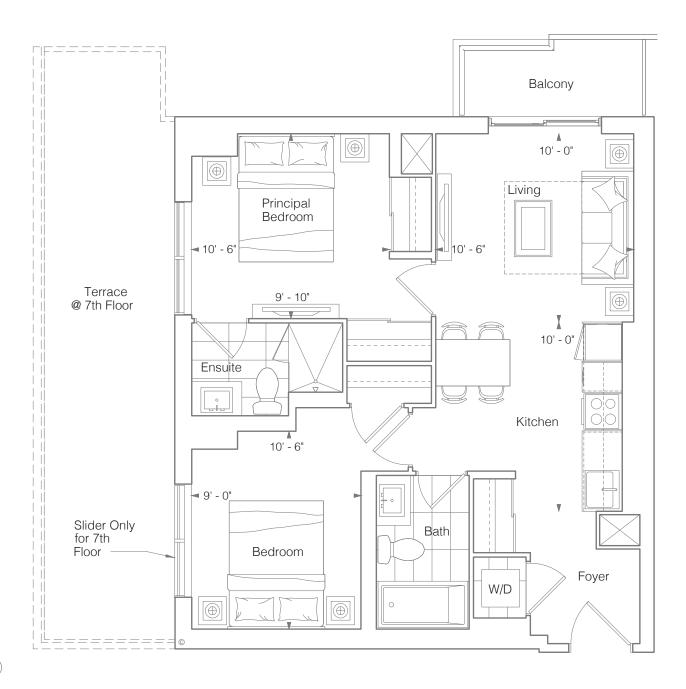

## SUITE 1PZ 1 BEDROOM 520 SQ.FT.

Terrace 160 Sq.Ft. (Suite 708) Balcony 35 Sq.Ft.

(7)

Building B

FLOORS 14 - 38

Building B