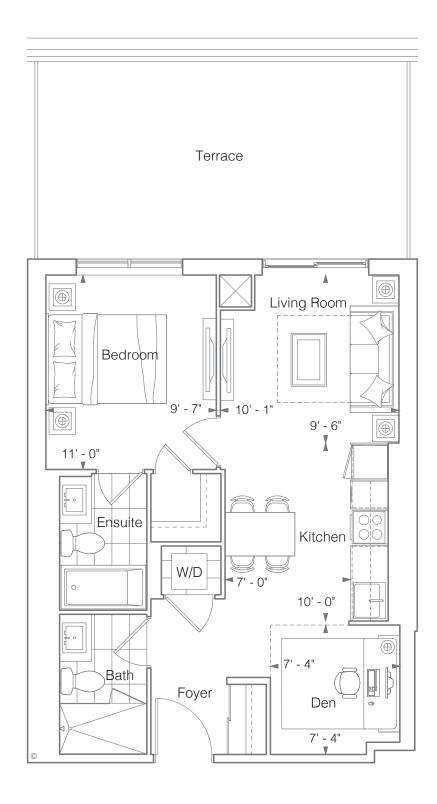

Beautiful nature, luxurious amenities, a rooftop lifestyle green space, and a complete lifestyle – all close to urban conveniences, in vibrant downtown Mississauga







### SUITE OEZ STUDIO 305 SQ.FT.

Balcony 25 Sq.Ft.













### SUITE OB STUDIO 442 SQ.FT.

Terrace 85 Sq.Ft.











### **SUITE 1A** 1 BEDROOM 410 SQ.FT.

Terrace 200 Sq.Ft.











## SUITE 1MZ 1 BEDROOM 488 SQ.FT.

Balcony 65 Sq.Ft.







## SUITE 1EZ 1 BEDROOM 495 SQ.FT.

Terrace 220 Sq.Ft.







### SUITE 1JZ 1 BEDROOM 508 SQ.FT.

Terrace 215 Sq.Ft.











### SUITE ISZ 1 BEDROOM 555 SQ.FT.

Terrace 215 Sq.Ft. (Suite 319) Balcony 35 Sq.Ft.







### SUITE 1PZ+D 1 BEDROOM + DEN 543 SQ.FT.













# SUITE 1H+D 1 BEDROOM + DEN 598 SQ.FT.

Terrace 200 Sq.Ft.







BUILDING B





### SUITE 1MZ+D(BF) 1 BEDROOM + DEN 622 SQ.FT.













### SUITE 1KZ+D 1 BEDROOM + DEN 632 SQ.FT.

Balcony 75 Sq.Ft.













## SUITE 1L+D 1 BEDROOM + DEN 638 SQ.FT.

Terrace 95 Sq.Ft.











### SUITE 1N+D 1 BEDROOM + DEN 650 SQ.FT.

Terrace 90 Sq.Ft. (Suite 318) Balcony 50 Sq.Ft.













### **SUITE 1Q+D** 1 BEDROOM + DEN 665 SQ.FT.











## SUITE 1R+D 1 BEDROOM + DEN 675 SQ.FT.

Terrace 55 Sq.Ft.







BUILDING B





### SUITE 2KZ 2 BEDROOMS 648 SQ.FT.

Balcony 25 Sq.Ft.







FLOOR 3



### SUITE 2D 2 BEDROOMS 667 SQ.FT.

Balcony 85 Sq.Ft. (Suite 312 - 612) Balcony 115 Sq.Ft. (Suite 311 - 611)







16 17 18 19 20 12 21 22 23 24 25 26 10 9 8 7 6 5 4 3 2 1

\*Current layout is mirrored to the identical adjacent suite.



### SUITE 2E 2 BED