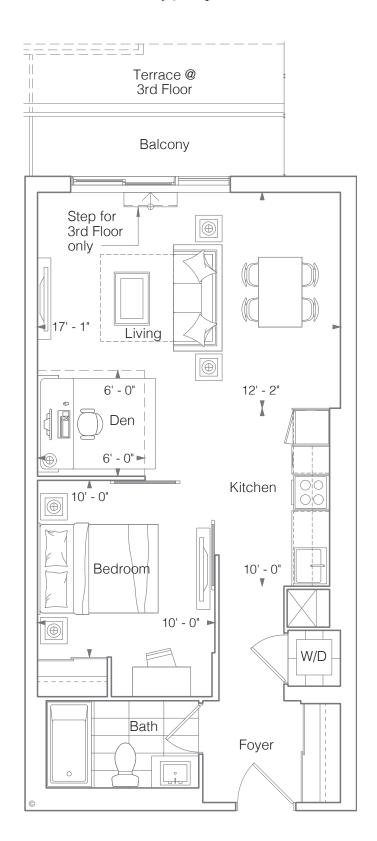

### SUITE ISZ 1 BEDROOM 555 SQ.FT.

Terrace 215 Sq.Ft. (Suite 319) Balcony 35 Sq.Ft.

### SUITE 1N+D 1 BEDROOM + DEN 650 SQ.FT.

Terrace 90 Sq.Ft. (Suite 318) Balcony 50 Sq.Ft.