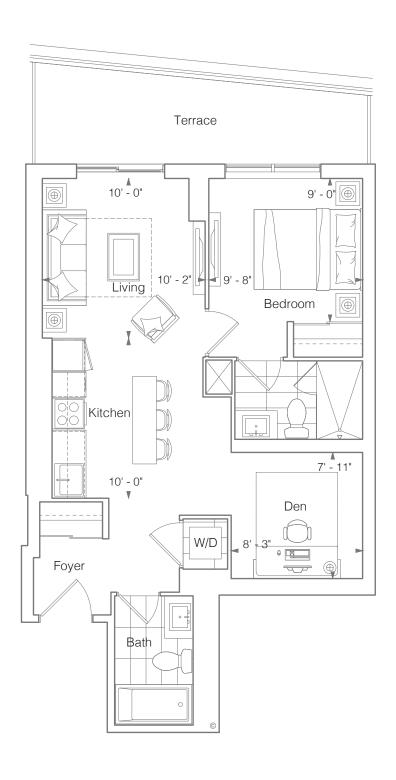

OEZ STUDIO 305 SQ.FT.

Balcony 25 Sq.Ft.













### SUITE OB STUDIO 442 SQ.FT.

Terrace 85 Sq.Ft.











### **SUITE 1A** 1 BEDROOM 410 SQ.FT.

Terrace 200 Sq.Ft.











## SUITE 1MZ 1 BEDROOM 488 SQ.FT.

Balcony 65 Sq.Ft.







## SUITE 1EZ 1 BEDROOM 495 SQ.FT.

Terrace 220 Sq.Ft.







### SUITE 1JZ 1 BEDROOM 508 SQ.FT.

Terrace 215 Sq.Ft.











### SUITE ISZ 1 BEDROOM 555 SQ.FT.

Terrace 215 Sq.Ft. (Suite 319) Balcony 35 Sq.Ft.







### SUITE 1PZ+D 1 BEDROOM + DEN 543 SQ.FT.













# SUITE 1H+D 1 BEDROOM + DEN 598 SQ.FT.

Terrace 200 Sq.Ft.







BUILDING B





### SUITE 1MZ+D(BF) 1 BEDROOM + DEN 622 SQ.FT.













### SUITE 1KZ+D 1 BEDROOM + DEN 632 SQ.FT.

Balcony 75 Sq.Ft.













## SUITE 1L+D 1 BEDROOM + DEN 638 SQ.FT.

Terrace 95 Sq.Ft.











### SUITE 1N+D 1 BEDROOM + DEN 650 SQ.FT.

Terrace 90 Sq.Ft. (Suite 318) Balcony 50 Sq.Ft.













### **SUITE 1Q+D** 1 BEDROOM + DEN 665 SQ.FT.











## SUITE 1R+D 1 BEDROOM + DEN 675 SQ.FT.

Terrace 55 Sq.Ft.







BUILDING B





### SUITE 2KZ 2 BEDROOMS 648 SQ.FT.

Balcony 25 Sq.Ft.







FLOOR 3



### SUITE 2D 2 BEDROOMS 667 SQ.FT.

Balcony 85 Sq.Ft. (Suite 312 - 612) Balcony 115 Sq.Ft. (Suite 311 - 611)







16 17 18 19 20 12 21 22 23 24 25 26 10 9 8 7 6 5 4 3 2 1

\*Current layout is mirrored to the identical adjacent suite.



### SUITE 2E 2 BEDROOMS 668 SQ.FT.

Terrace 115 Sq.Ft. (Suite 317) Balcony 70 Sq.Ft.









Building B

| 16 17 18 19 14 12 12 12 12 12 12 12 12 12 12 12 12 12 |   |   |    |   |    |    |    |    |    |
|-----------------------------