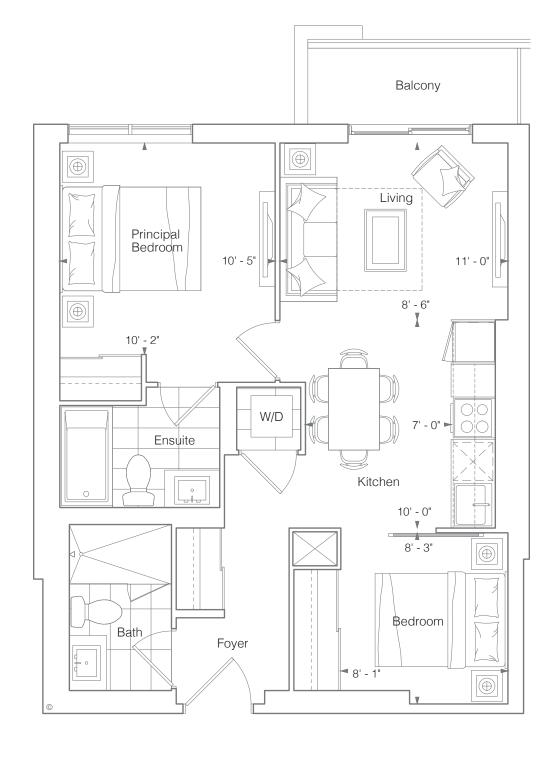

#### SUITE 2J 2 BEDROOMS 688 SQ.FT.

Terrace 70 Sq.Ft. (Suite 316) Balcony 70 Sq.Ft.

FLOOR 3

FLOORS 4-6