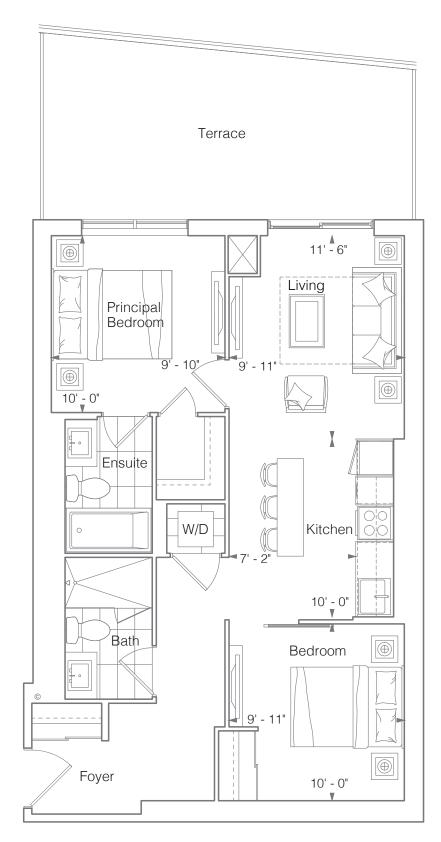

14 12 12 12 12 12 12 12 12 12 12 12 12 12 |   |   |    |   |    |    |    |    |    |
|-------------------------------------------------------|---|---|----|---|----|----|----|----|----|
| 5 11-                                                 | 1 |   | 21 | Ţ | 22 | 23 | 24 | 25 | 26 |
| 10                                                    | 9 | 8 | 7  | 6 | 5  | 4  | 3  | 2  | 1  |

FLOOR 3





#### SUITE 2F 2 BEDROOMS 675 SQ.FT.

Terrace 45 Sq.Ft. (Suite 322) Balcony 50 Sq.Ft.







### SUITE 2G 2 BEDROOMS 679 SQ.FT.

Balcony 75 Sq.Ft.











#### SUITE 2J 2 BEDROOMS 688 SQ.FT.

Terrace 70 Sq.Ft. (Suite 316) Balcony 70 Sq.Ft.











FLOOR 3

FLOORS 4-6



### SUITE 2M 2 BEDROOMS 710 SQ.FT.

Terrace 135 Sq.Ft.











### SUITE 2P 2 BEDROOMS 721 SQ.FT.

Terrace 170 Sq.Ft.







BUILDING B





### SUITE 2Q(BF) 2 BEDROOMS 737 SQ.FT.



Terrace 165 Sq.Ft. + 170 Sq.Ft.





1



## SUITE 2V(BF) 2 BEDROOMS 775 SQ.FT.

Balcony 25 Sq.Ft. + 65 Sq.Ft.







BUILDING B









#### www.canopytowers.com