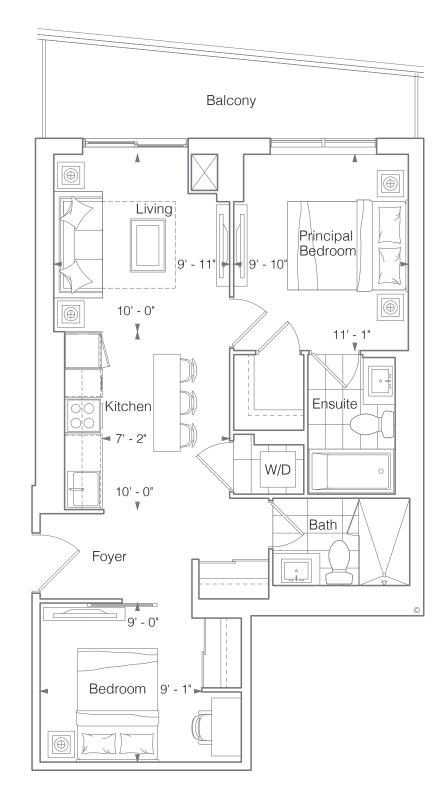

16 17 18 19 20 12 21 22 23 24 25 26 10 9 8 7 6 5 4 3 2 1

\*Current layout is mirrored to the identical adjacent suite.



### SUITE 2E 2 BEDROOMS 668 SQ.FT.

Terrace 115 Sq.Ft. (Suite 317) Balcony 70 Sq.Ft.









Building B

| 16 17 18 19 14 12 12 12 12 12 12 12 12 12 12 12 12 12 |   |   |    |   |    |    |    |    |    |
|-------------------------------------------------------|---|---|----|---|----|----|----|----|----|
| 5 11-                                                 | 1 |   | 21 | Ţ | 22 | 23 | 24 | 25 | 26 |
| 10                                                    | 9 | 8 | 7  | 6 | 5  | 4  | 3  | 2  | 1  |

FLOOR 3





#### SUITE 2F 2 BEDROOMS 675 SQ.FT.

Terrace 45 Sq.Ft. (Suite 322) Balcony 50 Sq.Ft.







### SUITE 2G 2 BEDROOMS 679 SQ.FT.

Balcony 75 Sq.Ft.











#### SUITE 2J 2 BEDROOMS 688 SQ.FT.

Terrace 70 Sq.Ft. (Suite 316) Balcony 70 Sq.Ft.











FLOOR 3

FLOORS 4-6



### SUITE 2M 2 BEDROOMS 710 SQ.FT.

Terrace 135 Sq.Ft.











### SUITE 2P 2 BEDROOMS 721 SQ.FT.

Terrace 170 Sq.Ft.







BUILDING B





### SUITE 2Q(BF) 2 BEDROOMS 737 SQ.FT.



Terrace 165 Sq.Ft. + 170 Sq.Ft.





1



## SUITE 2V(BF) 2 BEDROOMS 775 SQ.FT.

Balcony 25 Sq.Ft. + 65 Sq.Ft.







BUILDING B









#### www.canopytowers.com