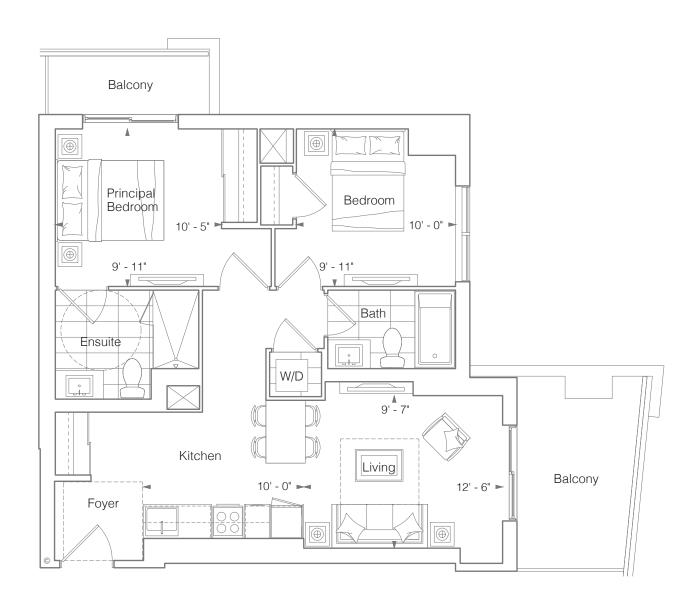

---|----|
| 5 11-                                                 | 1 |   | 21 | Ţ | 22 | 23 | 24 | 25 | 26 |
| 10                                                    | 9 | 8 | 7  | 6 | 5  | 4  | 3  | 2  | 1  |

FLOOR 3





#### SUITE 2F 2 BEDROOMS 675 SQ.FT.

Terrace 45 Sq.Ft. (Suite 322) Balcony 50 Sq.Ft.







### SUITE 2G 2 BEDROOMS 679 SQ.FT.

Balcony 75 Sq.Ft.











#### SUITE 2J 2 BEDROOMS 688 SQ.FT.

Terrace 70 Sq.Ft. (Suite 316) Balcony 70 Sq.Ft.











FLOOR 3

FLOORS 4-6



### SUITE 2M 2 BEDROOMS 710 SQ.FT.

Terrace 135 Sq.Ft.











### SUITE 2P 2 BEDROOMS 721 SQ.FT.

Terrace 170 Sq.Ft.







BUILDING B





### SUITE 2Q(BF) 2 BEDROOMS 737 SQ.FT.



Terrace 165 Sq.Ft. + 170 Sq.Ft.





1



## SUITE 2V(BF) 2 BEDROOMS 775 SQ.FT.

Balcony 25 Sq.Ft. + 65 Sq.Ft.







BUILDING B









#### www.canopytowers.com