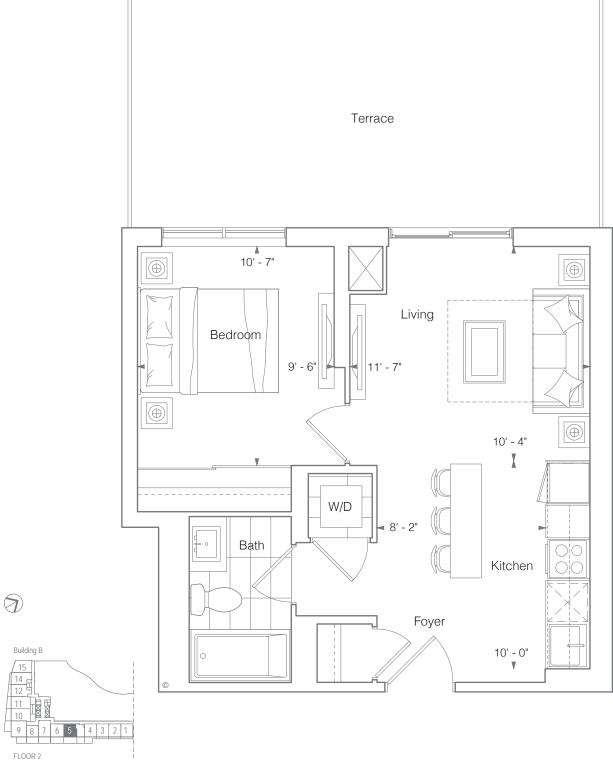

Beautiful nature, luxurious amenities, a rooftop lifestyle green space, and a complete lifestyle – all close to urban conveniences, in vibrant downtown Mississauga







### SUITE OEZ STUDIO 305 SQ.FT.

Balcony 25 Sq.Ft.













### SUITE OB STUDIO 442 SQ.FT.

Terrace 85 Sq.Ft.











### **SUITE 1A** 1 BEDROOM 410 SQ.FT.

Terrace 200 Sq.Ft.











## SUITE 1MZ 1 BEDROOM 488 SQ.FT.

Balcony 65 Sq.Ft.







## SUITE 1EZ 1 BEDROOM 495 SQ.FT.

Terrace 220 Sq.Ft.







### SUITE 1JZ 1 BEDROOM 508 SQ.FT.

Terrace 215 Sq.Ft.











### SUITE ISZ 1 BEDROOM 555 SQ.FT.

Terrace 215 Sq.Ft. (Suite 319) Balcony 35 Sq.Ft.







### SUITE 1PZ+D 1 BEDROOM + DEN 543 SQ.FT.













# SUITE 1H+D 1 BEDROOM + DEN 598 SQ.FT.

Terrace 200 Sq.Ft.







BUILDING B





### SUITE 1MZ+D(BF) 1 BEDROOM + DEN 622 SQ.FT.













### SUITE 1KZ+D 1 BEDROOM + DEN 632 SQ.FT.

Balcony 75 Sq.Ft.













## SUITE 1L+D 1 BEDROOM + DEN 638 SQ.FT.

Terrace 95 Sq.Ft.











### SUITE 1N+D 1 BEDROOM + DEN 650 SQ.FT.

Terrace 90 Sq.Ft. (Suite 318) Balcony 50 Sq.Ft.













### **SUITE 1Q+D** 1 BEDROOM + DEN 665 SQ.FT.











## SUITE 1R+D 1 BEDROOM + DEN 675 SQ.FT.

Terrace 55 Sq.Ft.







BUILDING B





### SUITE 2KZ 2 BEDROOMS 648 SQ.FT.

Balcony 25 S