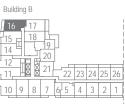

### SUITE 1N+D 1 BEDROOM + DEN 650 SQ.FT.

Terrace 90 Sq.Ft. (Suite 318) Balcony 50 Sq.Ft.