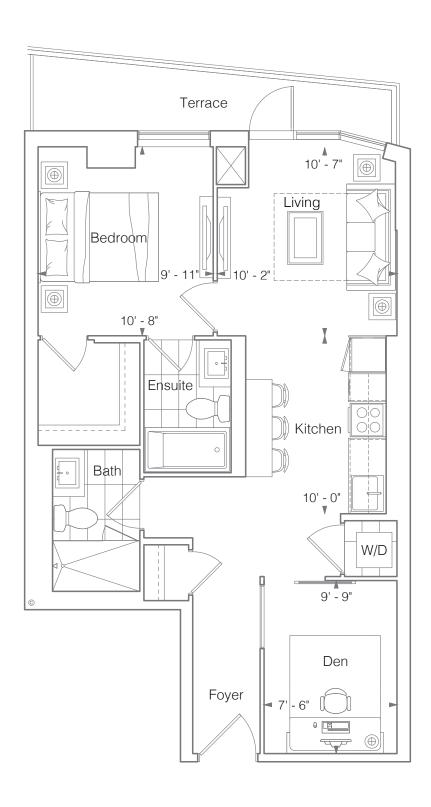

.Ft.







## SUITE 1EZ 1 BEDROOM 495 SQ.FT.

Terrace 220 Sq.Ft.







### SUITE 1JZ 1 BEDROOM 508 SQ.FT.

Terrace 215 Sq.Ft.











### SUITE ISZ 1 BEDROOM 555 SQ.FT.

Terrace 215 Sq.Ft. (Suite 319) Balcony 35 Sq.Ft.







### SUITE 1PZ+D 1 BEDROOM + DEN 543 SQ.FT.













# SUITE 1H+D 1 BEDROOM + DEN 598 SQ.FT.

Terrace 200 Sq.Ft.







BUILDING B





### SUITE 1MZ+D(BF) 1 BEDROOM + DEN 622 SQ.FT.













### SUITE 1KZ+D 1 BEDROOM + DEN 632 SQ.FT.

Balcony 75 Sq.Ft.













## SUITE 1L+D 1 BEDROOM + DEN 638 SQ.FT.

Terrace 95 Sq.Ft.











### SUITE 1N+D 1 BEDROOM + DEN 650 SQ.FT.

Terrace 90 Sq.Ft. (Suite 318) Balcony 50 Sq.Ft.













### **SUITE 1Q+D** 1 BEDROOM + DEN 665 SQ.FT.











## SUITE 1R+D 1 BEDROOM + DEN 675 SQ.FT.

Terrace 55 Sq.Ft.







BUILDING B





### SUITE 2KZ 2 BEDROOMS 648 SQ.FT.

Balcony 25 Sq.Ft.







FLOOR 3



### SUITE 2D 2 BEDROOMS 667 SQ.FT.

Balcony 85 Sq.Ft. (Suite 312 - 612) Balcony 115 Sq.Ft. (Suite 311 - 611)







16 17 18 19 20 12 21 22 23 24 25 26 10 9 8 7 6 5 4 3 2 1

\*Current layout is mirrored to the identical adjacent suite.



### SUITE 2E 2 BEDROOMS 668 SQ.FT.

Terrace 115 Sq.Ft. (Suite 317) Balcony 70 Sq.Ft.









Building B

| 16 17 18 19 14 12 12 12 12 12 12 12 12 12 12 12 12 12 |   |   |    |   |    |    |    |    |    |
|-------------------------------------------------------|---|---|----|---|----|----|----|----|----|
| 5 11-                                                 | 1 |   | 21 | Ţ | 22 | 23 | 24 | 25 | 26 |
| 10                                                    | 9 |