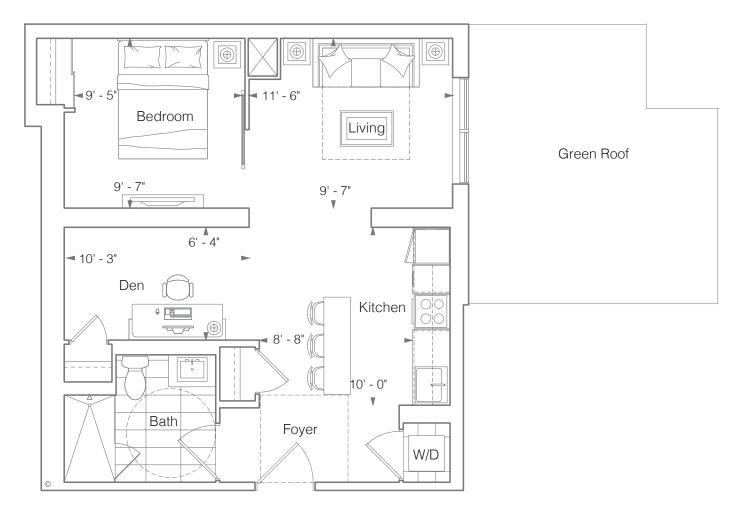

ties, a rooftop lifestyle green space, and a complete lifestyle – all close to urban conveniences, in vibrant downtown Mississauga







### SUITE OEZ STUDIO 305 SQ.FT.

Balcony 25 Sq.Ft.













### SUITE OB STUDIO 442 SQ.FT.

Terrace 85 Sq.Ft.











### **SUITE 1A** 1 BEDROOM 410 SQ.FT.

Terrace 200 Sq.Ft.











## SUITE 1MZ 1 BEDROOM 488 SQ.FT.

Balcony 65 Sq.Ft.







## SUITE 1EZ 1 BEDROOM 495 SQ.FT.

Terrace 220 Sq.Ft.







### SUITE 1JZ 1 BEDROOM 508 SQ.FT.

Terrace 215 Sq.Ft.











### SUITE ISZ 1 BEDROOM 555 SQ.FT.

Terrace 215 Sq.Ft. (Suite 319) Balcony 35 Sq.Ft.







### SUITE 1PZ+D 1 BEDROOM + DEN 543 SQ.FT.













# SUITE 1H+D 1 BEDROOM + DEN 598 SQ.FT.

Terrace 200 Sq.Ft.







BUILDING B





### SUITE 1MZ+D(BF) 1 BEDROOM + DEN 622 SQ.FT.













### SUITE 1KZ+D 1 BEDROOM + DEN 632 SQ.FT.

Balcony 75 Sq.Ft.













## SUITE 1L+D 1 BEDROOM + DEN 638 SQ.FT.

Terrace 95 Sq.Ft.











### SUITE 1N+D 1 BEDROOM + DEN 650 SQ.FT.

Terrace 90 Sq.Ft. (Suite 318) Balcony 50 Sq.Ft.













### **SUITE 1Q+D** 1 BEDROOM + DEN 665 SQ.FT.











## SUITE 1R+D 1 BEDROOM + DEN 675 SQ.FT.

Terrace 55 Sq.Ft.







BUILDING B





### SUITE 2KZ 2 BEDROOMS 648 SQ.FT.

Balcony 25 Sq.Ft.







FLOOR 3



### SUITE 2D 2 BEDROOMS 667 SQ.FT.

Balcony 85 Sq.Ft. (Suite 312 - 612) Balcony 115 Sq.Ft. (Suite 311 - 611)







16 17 18 19 20 12 21 22 23 24 25 26 10 9 8 7 6 5 4 3 2 1

\*Current layout is mirrored to the identical adjacent suite.



### SUITE 2E 2 BEDROOMS 668 SQ.FT.

Terrace 115 Sq.Ft. (Suite 317) Balcony 70 Sq.Ft.