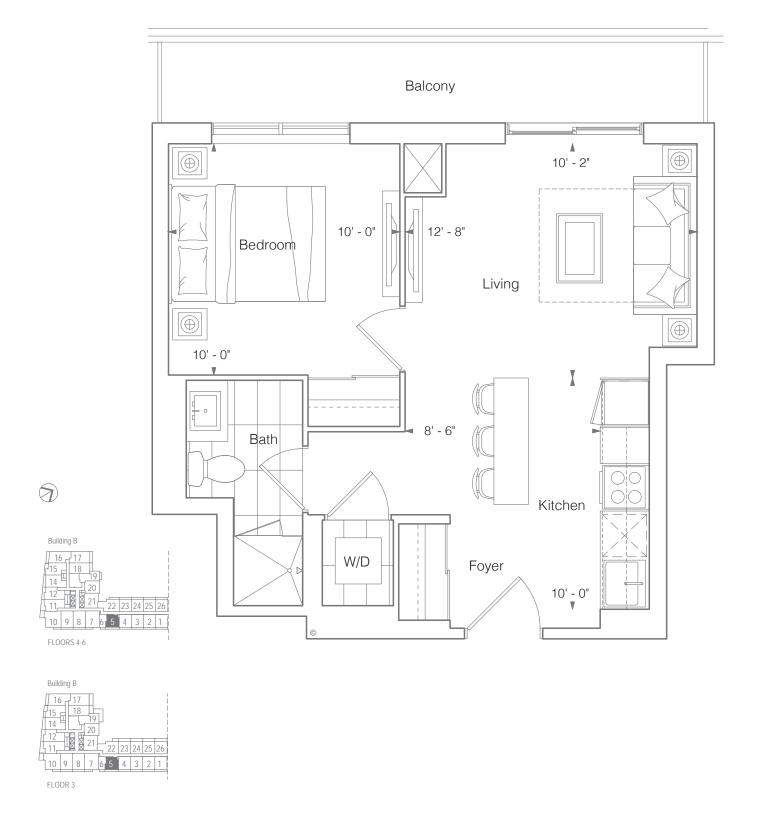

Beautiful nature, luxurious amenities, a rooftop lifestyle green space, and a complete lifestyle – all close to urban conveniences, in vibrant downtown Mississauga







### SUITE OEZ STUDIO 305 SQ.FT.

Balcony 25 Sq.Ft.













### SUITE OB STUDIO 442 SQ.FT.

Terrace 85 Sq.Ft.











### **SUITE 1A** 1 BEDROOM 410 SQ.FT.

Terrace 200 Sq.Ft.











## SUITE 1MZ 1 BEDROOM 488 SQ.FT.

Balcony 65 Sq.Ft.







## SUITE 1EZ 1 BEDROOM 495 SQ.FT.

Terrace 220 Sq.Ft.







### SUITE 1JZ 1 BEDROOM 508 SQ.FT.

Terrace 215 Sq.Ft.











### SUITE ISZ 1 BEDROOM 555 SQ.FT.

Terrace 215 Sq.Ft. (Suite 319) Balcony 35 Sq.Ft.







### SUITE 1PZ+D 1 BEDROOM + DEN 543 SQ.FT.













# SUITE 1H+D 1 BEDROOM + DEN 598 SQ.FT.

Terrace 200 Sq.Ft.







BUILDING B





### SUITE 1MZ+D(BF) 1 BEDROOM + DEN 622 SQ.FT.













### SUITE 1KZ+D 1 BEDROOM + DEN 632 SQ.FT.

Balcony 75 Sq.Ft.













## SUITE 1L+D 1 BEDROOM + DEN 638 SQ.FT.

Terrace 95 Sq.Ft.











### SUITE 1N+D 1 BEDROOM + DEN 650 SQ.FT.

Terrace 90 Sq.Ft. (Suite 318) Balcony 50 Sq.Ft.













### **SUITE 1Q+D** 1 BEDROOM + DEN 665 SQ.FT.











## SUITE 1R+D 1 BEDROOM + DEN 675 SQ.FT.

Terrace 55 Sq.Ft.







BUIL