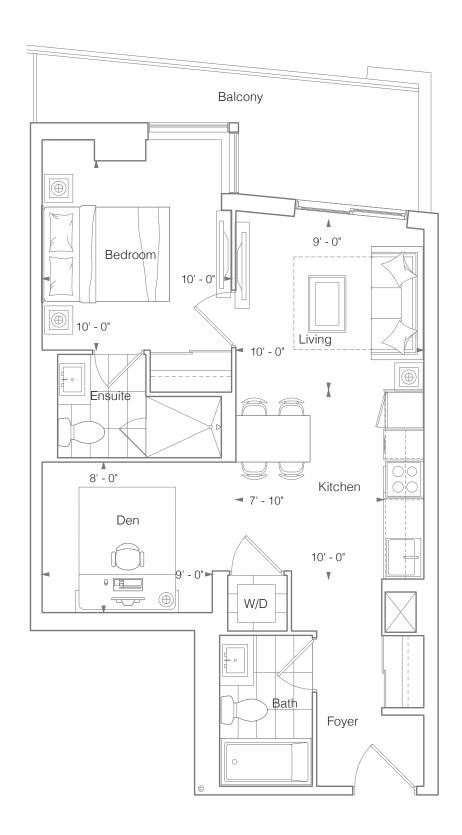

### SUITE 1N+D 1 BEDROOM + DEN 650 SQ.FT.

Terrace 90 Sq.Ft. (Suite 318) Balcony 50 Sq.Ft.