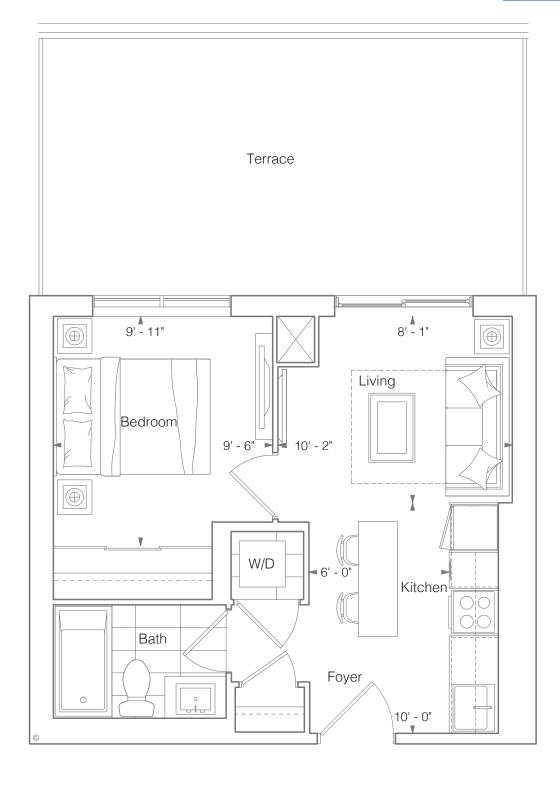

Beautiful nature, luxurious amenities, a rooftop lifestyle green space, and a complete lifestyle – all close to urban conveniences, in vibrant downtown Mississauga







### SUITE OEZ STUDIO 305 SQ.FT.

Balcony 25 Sq.Ft.













### SUITE OB STUDIO 442 SQ.FT.

Terrace 85 Sq.Ft.











### **SUITE 1A** 1 BEDROOM 410 SQ.FT.

Terrace 200 Sq.Ft.











## SUITE 1MZ 1 BEDROOM 488 SQ.FT.

Balcony 65 Sq.Ft.







## SUITE 1EZ 1 BEDROOM 495 SQ.FT.

Terrace 220 Sq.Ft.







### SUITE 1JZ 1 BEDROOM 508 SQ.FT.

Terrace 215 Sq.Ft.











### SUITE ISZ 1 BEDROOM 555 SQ.FT.

Terrace 215 Sq.Ft. (Suite 319) Balcony 35 Sq.Ft.







### SUITE 1PZ+D 1 BEDROOM + DEN 543 SQ.FT.













# SUITE 1H+D 1 BEDROOM + DEN 598 SQ.FT.

Terrace 200 Sq.Ft.







BUILDING B





### SUITE 1MZ+D(BF) 1 BEDROOM + DEN 622 SQ.FT.













### SUITE 1KZ+D 1 BEDROOM + DEN 632 SQ.FT.

Balcony 75 Sq.Ft.













## SUITE 1L+D 1 BEDROOM + DEN 638 SQ.FT.

Terrace 95 Sq.Ft.











### SUITE 1N+D 1 BEDROOM + DEN 650 SQ.FT.

Terrace 90 Sq.Ft. (Suite 318) Balcony 50 Sq.Ft.













### **SUITE 1Q+D** 1 BEDROOM + DEN 665 SQ.FT.











## SUIT