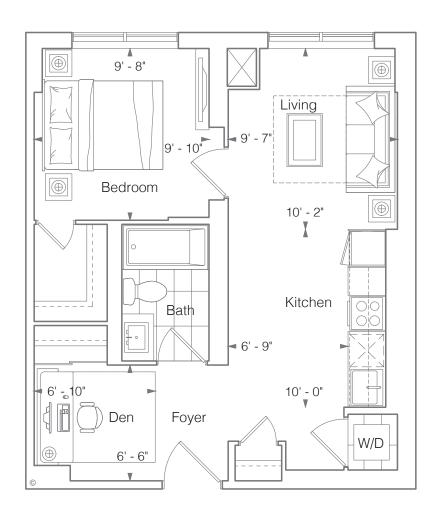

Beautiful nature, luxurious amenities, a rooftop lifestyle green space, and a complete lifestyle – all close to urban conveniences, in vibrant downtown Mississauga







### SUITE OEZ STUDIO 305 SQ.FT.

Balcony 25 Sq.Ft.













### SUITE OB STUDIO 442 SQ.FT.

Terrace 85 Sq.Ft.











### **SUITE 1A** 1 BEDROOM 410 SQ.FT.

Terrace 200 Sq.Ft.











## SUITE 1MZ 1 BEDROOM 488 SQ.FT.

Balcony 65 Sq.Ft.







## SUITE 1EZ 1 BEDROOM 495 SQ.FT.

Terrace 220 Sq.Ft.







### SUITE 1JZ 1 BEDROOM 508 SQ.FT.

Terrace 215 Sq.Ft.











### SUITE ISZ 1 BEDROOM 555 SQ.FT.

Terrace 215 Sq.Ft. (Suite 319) Balcony 35 Sq.Ft.







### SUITE 1PZ+D 1 BEDROOM + DEN 543 SQ.FT.













# SUITE 1H+D 1 BEDROOM + DEN 598 SQ.FT.

Terrace 200 Sq.Ft.







BUILDING B





### SUITE 1MZ+D(BF) 1 BEDROOM + DEN 622 SQ.FT.













### SUITE 1KZ+D 1 BEDROOM + DEN 632 SQ.FT.

Balcony 75 Sq.Ft.













## SUITE 1L+D 1 BEDROOM + DEN 638 SQ.FT.

Terrace 95 Sq.Ft.











### SUITE 1N+D 1 BEDROOM + DEN 650 SQ.FT.

Terrace 90 Sq.Ft. (Suite 318) Balcony 50 Sq.Ft.













### **SUITE 1Q+D** 1 BEDROOM + DEN 665 SQ.FT.











## SUITE 1R+D 1 BEDROOM + DEN 675 SQ.FT.

Terrace 55 Sq.Ft.







BUILDING B





### SUITE 2KZ 2 BEDROOMS 648 SQ.FT.

Balcony 25 Sq.Ft.







FLOOR 3



### SUITE 2D 2 BEDROOMS 667 SQ.FT.

Balcony 85 Sq.Ft. (Suite 312 - 612) Balcony 115 Sq.Ft. (Suite 311 - 611)







16 17 18 19 20 12 21 22 23 24 25 26 10 9 8 7 6 5 4 3 2 1

\*Current