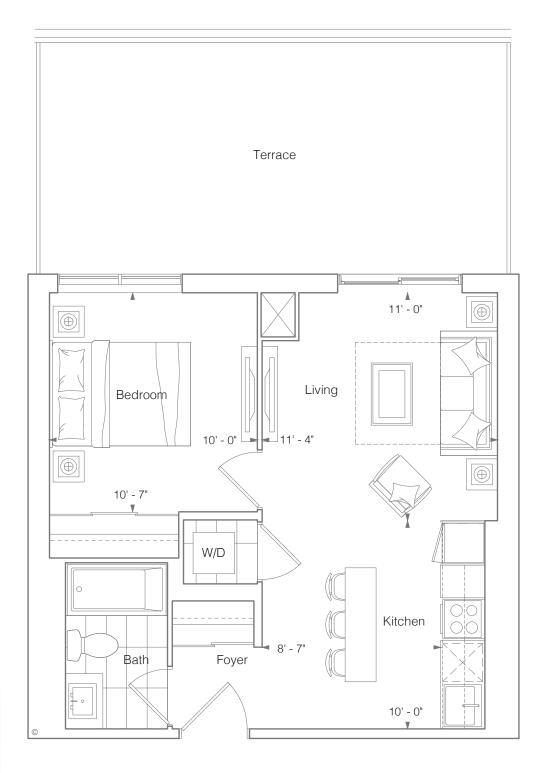

Beautiful nature, luxurious amenities, a rooftop lifestyle green space, and a complete lifestyle – all close to urban conveniences, in vibrant downtown Mississauga







### SUITE OEZ STUDIO 305 SQ.FT.

Balcony 25 Sq.Ft.













### SUITE OB STUDIO 442 SQ.FT.

Terrace 85 Sq.Ft.











### **SUITE 1A** 1 BEDROOM 410 SQ.FT.

Terrace 200 Sq.Ft.











## SUITE 1MZ 1 BEDROOM 488 SQ.FT.

Balcony 65 Sq.Ft.







## SUITE 1EZ 1 BEDROOM 495 SQ.FT.

Terrace 220 Sq.Ft.







### SUITE 1JZ 1 BEDROOM 508 SQ.FT.

Terrace 215 Sq.Ft.











### SUITE ISZ 1 BEDROOM 555 SQ.FT.

Terrace 215 Sq.Ft. (Suite 319) Balcony 35 Sq.Ft.







### SUITE 1PZ+D 1 BEDROOM + DEN 543 SQ.FT.













# SUITE 1H+D 1 BEDROOM + DEN 598 SQ.FT.

Terrace 200 Sq.Ft.







BUILDING B





### SUITE 1MZ+D(BF) 1 BEDROOM + DEN 622 SQ.FT.













### SUITE 1KZ+D 1 BEDROOM + DEN 632 SQ.FT.

Balcony 75 Sq.Ft.













## SUITE 1L+D 1 BEDROOM + DEN 638 SQ.FT.

Terrace 95 Sq.Ft.











### SUITE 1N+D 1 BEDROOM + DEN 650 SQ.FT.

Terrace 90 Sq.Ft. (Suite 318) Balcony 50 Sq.Ft.













### **SUITE 1Q+D** 1 BEDROOM + DEN 665 SQ.FT.











## SUITE 1R+D 1 BEDROOM + DEN 675 SQ.FT.

Terrace 55 Sq.Ft.







BUILDING B





### SUITE 2KZ 2 BEDROOMS 648 SQ.FT.

Balcony 25 Sq.Ft.







FLOOR 3



### SUITE 2D 2 BEDROOMS 667 SQ.FT.

Ba