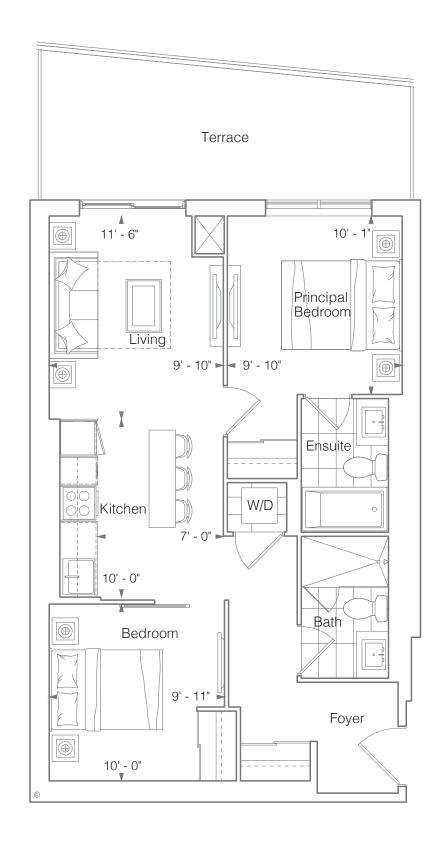

### SUITE 1N+D 1 BEDROOM + DEN 650 SQ.FT.

Terrace 90 Sq.Ft. (Suite 318) Balcony 50 Sq.Ft.