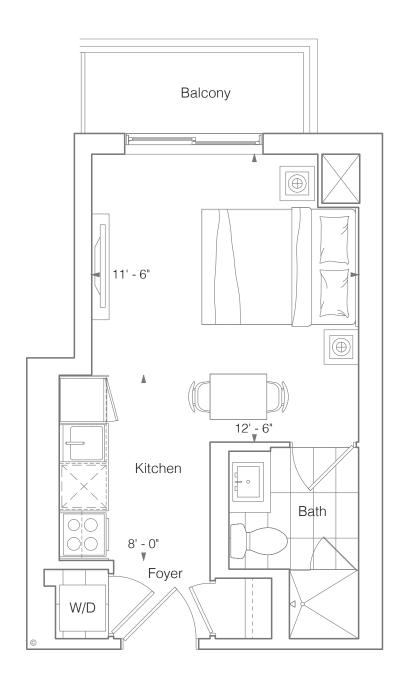

Beautiful nature, luxurious amenities, a rooftop lifestyle green space, and a complete lifestyle – all close to urban conveniences, in vibrant downtown Mississauga







### SUITE OEZ STUDIO 305 SQ.FT.

Balcony 25 Sq.Ft.













### SUITE OB STUDIO 442 SQ.FT.

Terrace 85 Sq.Ft.











### **SUITE 1A** 1 BEDROOM 410 SQ.FT.

Terrace 200 Sq.Ft.











## SUITE 1MZ 1 BEDROOM 488 SQ.FT.

Balcony 65 Sq.Ft.







## SUITE 1EZ 1 BEDROOM 495 SQ.FT.

Terrace 220 Sq.Ft.







### SUITE 1JZ 1 BEDROOM 508 SQ.FT.

Terrace 215 Sq.Ft.











### SUITE ISZ 1 BEDROOM 555 SQ.FT.

Terrace 215 Sq.Ft. (Suite 319) Balcony 35 Sq.Ft.







### SUITE 1PZ+D 1 BEDROOM + DEN 543 SQ.FT.













# SUITE 1H+D 1 BEDROOM + DEN 598 SQ.FT.

Terrace 200 Sq.Ft.







BUILDING B





### SUITE 1MZ+D(BF) 1 BEDROOM + DEN 622 SQ.FT.













### SUITE 1KZ+D 1 BEDROOM + DEN 632 SQ.FT.

Balcony 75 Sq.Ft.













## SUITE 1L+D 1 BEDROOM + DEN 638 SQ.FT.

Terrace 95 Sq.Ft.











### SUITE 1N+D 1 BEDROOM + DEN 650 S