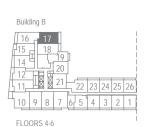

### SUITE 2D 2 BEDROOMS 667 SQ.FT.

Balcony 85 Sq.Ft. (Suite 312 - 612) Balcony 115 Sq.Ft. (Suite 311 - 611)

16 17 18 19 20 12 21 22 23 24 25 26 10 9 8 7 6 5 4 3 2 1

\*Current layout is mirrored to the identical adjacent suite.

### SUITE 2E 2 BEDROOMS 668 SQ.FT.

Terrace 115 Sq.Ft. (Suite 317) Balcony 70 Sq.Ft.

Building B

| 16 17 18 19 14 12 12 12 12 12 12 12 12 12 12 12 12 12 |   |   |    |   |    |    |    |    |    |
|-------------------------------------------------------|---|---|----|---|----|----|----|----|----|
| 5 11-                                                 | 1 |   | 21 | Ţ | 22 | 23 | 24 | 25 | 26 |
| 10                                                    | 9 | 8 | 7  | 6 | 5  | 4  | 3  | 2  | 1  |