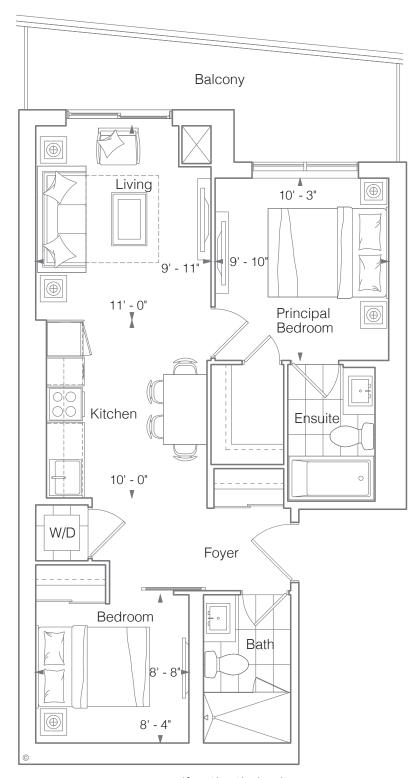

Balcony 35 Sq.Ft.







### SUITE 1PZ+D 1 BEDROOM + DEN 543 SQ.FT.













# SUITE 1H+D 1 BEDROOM + DEN 598 SQ.FT.

Terrace 200 Sq.Ft.







BUILDING B





### SUITE 1MZ+D(BF) 1 BEDROOM + DEN 622 SQ.FT.













### SUITE 1KZ+D 1 BEDROOM + DEN 632 SQ.FT.

Balcony 75 Sq.Ft.













## SUITE 1L+D 1 BEDROOM + DEN 638 SQ.FT.

Terrace 95 Sq.Ft.











### SUITE 1N+D 1 BEDROOM + DEN 650 SQ.FT.

Terrace 90 Sq.Ft. (Suite 318) Balcony 50 Sq.Ft.













### **SUITE 1Q+D** 1 BEDROOM + DEN 665 SQ.FT.











## SUITE 1R+D 1 BEDROOM + DEN 675 SQ.FT.

Terrace 55 Sq.Ft.







BUILDING B





### SUITE 2KZ 2 BEDROOMS 648 SQ.FT.

Balcony 25 Sq.Ft.







FLOOR 3



### SUITE 2D 2 BEDROOMS 667 SQ.FT.

Balcony 85 Sq.Ft. (Suite 312 - 612) Balcony 115 Sq.Ft. (Suite 311 - 611)







16 17 18 19 20 12 21 22 23 24 25 26 10 9 8 7 6 5 4 3 2 1

\*Current layout is mirrored to the identical adjacent suite.



### SUITE 2E 2 BEDROOMS 668 SQ.FT.

Terrace 115 Sq.Ft. (Suite 317) Balcony 70 Sq.Ft.









Building B

| 16 17 18 19 14 12 12 12 12 12 12 12 12 12 12 12 12 12 |   |   |    |   |    |    |    |    |    |
|-------------------------------------------------------|---|---|----|---|----|----|----|----|----|
| 5 11-                                                 | 1 |   | 21 | Ţ | 22 | 23 | 24 | 25 | 26 |
| 10                                                    | 9 | 8 | 7  | 6 | 5  | 4  | 3  | 2  | 1  |

FLOOR 3





#### SUITE 2F 2 BEDROOMS 675 SQ.FT.

Terrace 45 Sq.Ft. (Suite 322) Balcony 50 Sq.Ft.







### SUITE 2G 2 BEDROOMS 679 SQ.FT.

Balcony 75 Sq.Ft.