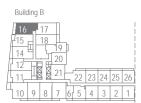

### SUITE 2D 2 BEDROOMS 667 SQ.FT.

Balcony 85 Sq.Ft. (Suite 312 - 612) Balcony 115 Sq.Ft. (Suite 311 - 611)

16 17 18 19 20 12 21 22 23 24 25 26 10 9 8 7 6 5 4 3 2 1

\*Current layout is mirrored to the identical adjacent suite.