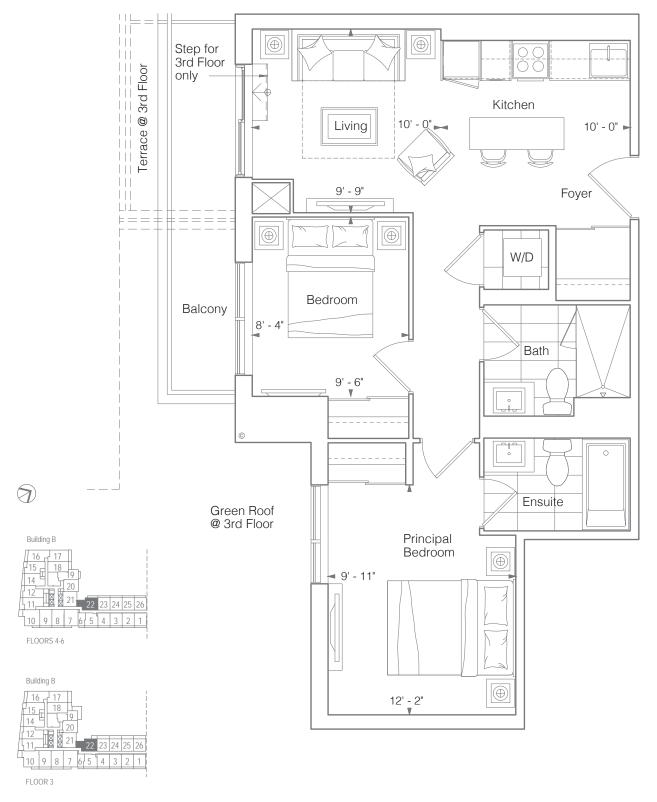

Sq.Ft. (Suite 312 - 612) Balcony 115 Sq.Ft. (Suite 311 - 611)







16 17 18 19 20 12 21 22 23 24 25 26 10 9 8 7 6 5 4 3 2 1

\*Current layout is mirrored to the identical adjacent suite.



### SUITE 2E 2 BEDROOMS 668 SQ.FT.

Terrace 115 Sq.Ft. (Suite 317) Balcony 70 Sq.Ft.









Building B

| 16 17 18 19 14 12 12 12 12 12 12 12 12 12 12 12 12 12 |   |   |    |   |    |    |    |    |    |
|-------------------------------------------------------|---|---|----|---|----|----|----|----|----|
| 5 11-                                                 | 1 |   | 21 | Ţ | 22 | 23 | 24 | 25 | 26 |
| 10                                                    | 9 | 8 | 7  | 6 | 5  | 4  | 3  | 2  | 1  |

FLOOR 3





#### SUITE 2F 2 BEDROOMS 675 SQ.FT.

Terrace 45 Sq.Ft. (Suite 322) Balcony 50 Sq.Ft.







### SUITE 2G 2 BEDROOMS 679 SQ.FT.

Balcony 75 Sq.Ft.











#### SUITE 2J 2 BEDROOMS 688 SQ.FT.

Terrace 70 Sq.Ft. (Suite 316) Balcony 70 Sq.Ft.











FLOOR 3

FLOORS 4-6



### SUITE 2M 2 BEDROOMS 710 SQ.FT.

Terrace 135 Sq.Ft.











### SUITE 2P 2 BEDROOMS 721 SQ.FT.

Terrace 170 Sq.Ft.







BUILDING B





### SUITE 2Q(BF) 2 BEDROOMS 737 SQ.FT.



Terrace 165 Sq.Ft. + 170 Sq.Ft.





1



## SUITE 2V(BF) 2 BEDROOMS 775 SQ.FT.

Balcony 25 Sq.Ft. + 65 Sq.Ft.







BUILDING B









#### www.canopytowers.com