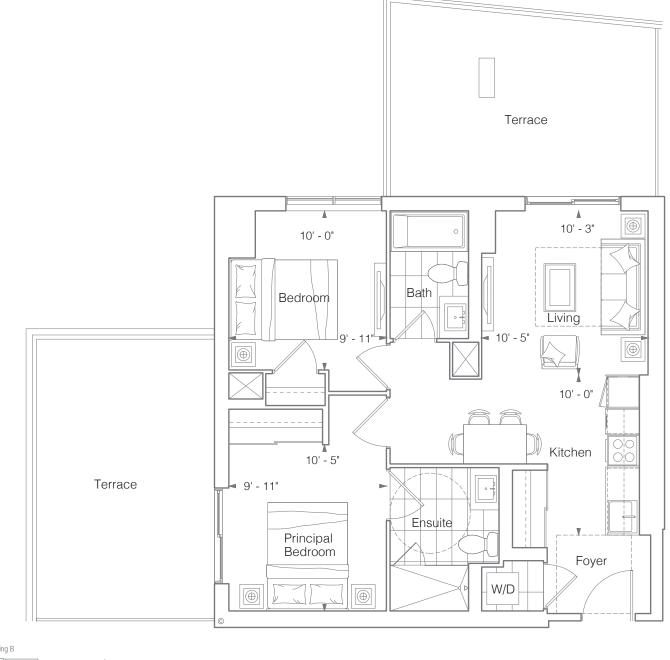

-----------------------------------------------|---|---|----|---|----|----|----|----|----|
| 5 11-                                                 | 1 |   | 21 | Ţ | 22 | 23 | 24 | 25 | 26 |
| 10                                                    | 9 | 8 | 7  | 6 | 5  | 4  | 3  | 2  | 1  |

FLOOR 3





#### SUITE 2F 2 BEDROOMS 675 SQ.FT.

Terrace 45 Sq.Ft. (Suite 322) Balcony 50 Sq.Ft.







### SUITE 2G 2 BEDROOMS 679 SQ.FT.

Balcony 75 Sq.Ft.











#### SUITE 2J 2 BEDROOMS 688 SQ.FT.

Terrace 70 Sq.Ft. (Suite 316) Balcony 70 Sq.Ft.











FLOOR 3

FLOORS 4-6



### SUITE 2M 2 BEDROOMS 710 SQ.FT.

Terrace 135 Sq.Ft.











### SUITE 2P 2 BEDROOMS 721 SQ.FT.

Terrace 170 Sq.Ft.







BUILDING B





### SUITE 2Q(BF) 2 BEDROOMS 737 SQ.FT.



Terrace 165 Sq.Ft. + 170 Sq.Ft.





1



## SUITE 2V(BF) 2 BEDROOMS 775 SQ.FT.

Balcony 25 Sq.Ft. + 65 Sq.Ft.







BUILDING B









#### www.canopytowers.com