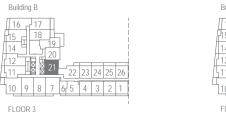

### SUITE 2D 2 BEDROOMS 667 SQ.FT.

Balcony 85 Sq.Ft. (Suite 312 - 612) Balcony 115 Sq.Ft. (Suite 311 - 611)

16 17 18 19 20 12 21 22 23 24 25 26 10 9 8 7 6 5 4 3 2 1

\*Current layout is mirrored to the identical adjacent suite.

FLOOR 3