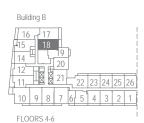

### SUITE 2E 2 BEDROOMS 668 SQ.FT.

Terrace 115 Sq.Ft. (Suite 317) Balcony 70 Sq.Ft.

Building B

| 16 17 18 19 14 12 12 12 12 12 12 12 12 12 12 12 12 12 |   |   |    |   |    |    |    |    |    |
|-------------------------------------------------------|---|---|----|---|----|----|----|----|----|
| 5 11-                                                 | 1 |   | 21 | Ţ | 22 | 23 | 24 | 25 | 26 |
| 10                                                    | 9 | 8 | 7  | 6 | 5  | 4  | 3  | 2  | 1  |

#### SUITE 2J 2 BEDROOMS 688 SQ.FT.

Terrace 70 Sq.Ft. (Suite 316) Balcony 70 Sq.Ft.

FLOOR 3

FLOORS 4-6