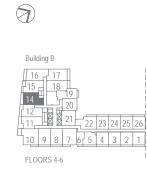

#### SUITE 2J 2 BEDROOMS 688 SQ.FT.

Terrace 70 Sq.Ft. (Suite 316) Balcony 70 Sq.Ft.

FLOOR 3

FLOORS 4-6