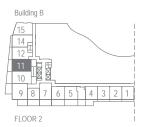

ite 317) Balcony 70 Sq.Ft.









Building B

| 16 17 18 19 14 12 12 12 12 12 12 12 12 12 12 12 12 12 |   |   |    |   |    |    |    |    |    |
|-------------------------------------------------------|---|---|----|---|----|----|----|----|----|
| 5 11-                                                 | 1 |   | 21 | Ţ | 22 | 23 | 24 | 25 | 26 |
| 10                                                    | 9 | 8 | 7  | 6 | 5  | 4  | 3  | 2  | 1  |

FLOOR 3





#### SUITE 2F 2 BEDROOMS 675 SQ.FT.

Terrace 45 Sq.Ft. (Suite 322) Balcony 50 Sq.Ft.







### SUITE 2G 2 BEDROOMS 679 SQ.FT.

Balcony 75 Sq.Ft.











#### SUITE 2J 2 BEDROOMS 688 SQ.FT.

Terrace 70 Sq.Ft. (Suite 316) Balcony 70 Sq.Ft.











FLOOR 3

FLOORS 4-6



### SUITE 2M 2 BEDROOMS 710 SQ.FT.

Terrace 135 Sq.Ft.











### SUITE 2P 2 BEDROOMS 721 SQ.FT.

Terrace 170 Sq.Ft.







BUILDING B





### SUITE 2Q(BF) 2 BEDROOMS 737 SQ.FT.



Terrace 165 Sq.Ft. + 170 Sq.Ft.





1



## SUITE 2V(BF) 2 BEDROOMS 775 SQ.FT.

Balcony 25 Sq.Ft. + 65 Sq.Ft.







BUILDING B









#### www.canopytowers.com