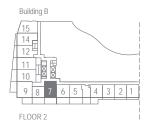

Beautiful nature, luxurious amenities, a rooftop lifestyle green space, and a complete lifestyle – all close to urban conveniences, in vibrant downtown Mississauga







### SUITE OEZ STUDIO 305 SQ.FT.

Balcony 25 Sq.Ft.













### SUITE OB STUDIO 442 SQ.FT.

Terrace 85 Sq.Ft.











### **SUITE 1A** 1 BEDROOM 410 SQ.FT.

Terrace 200 Sq.Ft.











## SUITE 1MZ 1 BEDROOM 488 SQ.FT.

Balcony 65 Sq.Ft.







## SUITE 1EZ 1 BEDROOM 495 SQ.FT.

Terrace 220 Sq.Ft.







### SUITE 1JZ 1 BEDROOM 508 SQ.FT.

Terrace 215 Sq.Ft.











### SUITE ISZ 1 BEDROOM 555 SQ.FT.

Terrace 215 Sq.Ft. (Suite 319) Balcony 35 Sq.Ft.







### SUITE 1PZ+D 1 BEDROOM + DEN 543 SQ.FT.













# SUITE 1H+D 1 BEDROOM + DEN 598 SQ.FT.

Terrace 200 Sq.Ft.







BUILDING B





### SUITE 1MZ+D(BF) 1 BEDROOM + DEN 622 SQ.FT.













### SUITE 1KZ+D 1 BEDROOM + DEN 632 SQ.FT.

Balcony 75 Sq.Ft.













## SUITE 1L+D 1 BEDROOM + DEN 638 SQ.FT.

Terrace 95 Sq.Ft.











### SUITE 1N+D 1 BEDROOM + DEN 650 SQ.FT.

Terrace 90 Sq.Ft. (Suite 318) Balcony 50 Sq.Ft.













### **SUITE 1Q+D** 1 BEDROOM + DEN 665 SQ.FT.











## SUITE 1R+D 1 BEDROOM + DEN 675 SQ.FT.

Terrace 55 Sq.Ft.







BUILDING B





### SUITE 2KZ 2 BEDROOMS 648 SQ.FT.

Balcony 25 Sq.Ft.







FLOOR 3



### SUITE 2D 2 BEDROOMS 667 SQ.FT.

Balcony 85 Sq.Ft. (Suite 312 - 612) Balcony 115 Sq.Ft. (Suite 311 - 611)







16 17 18 19 20 12 21 22 23 24 25 26 10 9 8 7 6 5 4 3 2 1

\*Current layout is mirrored to the identical adjacent suite.



### SUITE 2E 2 BEDROOMS 668 SQ.FT.