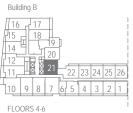

#### SUITE 2J 2 BEDROOMS 688 SQ.FT.

Terrace 70 Sq.Ft. (Suite 316) Balcony 70 Sq.Ft.

FLOOR 3

FLOORS 4-6