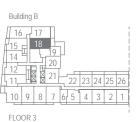

### SUITE 2KZ 2 BEDROOMS 648 SQ.FT.

Balcony 25 Sq.Ft.

FLOOR 3

### SUITE 2D 2 BEDROOMS 667 SQ.FT.

Balcony 85 Sq.Ft. (Suite 312 - 612) Balcony 115 Sq.Ft. (Suite 311 - 611)

16 17 18 19 20 12 21 22 23 24 25 26 10 9 8 7 6 5 4 3 2 1

\*Current layout is mirrored to the identical adjacent suite.

FLOOR 3