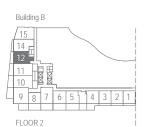

STUDIO 305 SQ.FT.

Balcony 25 Sq.Ft.













### SUITE OB STUDIO 442 SQ.FT.

Terrace 85 Sq.Ft.











### **SUITE 1A** 1 BEDROOM 410 SQ.FT.

Terrace 200 Sq.Ft.











## SUITE 1MZ 1 BEDROOM 488 SQ.FT.

Balcony 65 Sq.Ft.







## SUITE 1EZ 1 BEDROOM 495 SQ.FT.

Terrace 220 Sq.Ft.







### SUITE 1JZ 1 BEDROOM 508 SQ.FT.

Terrace 215 Sq.Ft.











### SUITE ISZ 1 BEDROOM 555 SQ.FT.

Terrace 215 Sq.Ft. (Suite 319) Balcony 35 Sq.Ft.







### SUITE 1PZ+D 1 BEDROOM + DEN 543 SQ.FT.













# SUITE 1H+D 1 BEDROOM + DEN 598 SQ.FT.

Terrace 200 Sq.Ft.







BUILDING B





### SUITE 1MZ+D(BF) 1 BEDROOM + DEN 622 SQ.FT.













### SUITE 1KZ+D 1 BEDROOM + DEN 632 SQ.FT.

Balcony 75 Sq.Ft.













## SUITE 1L+D 1 BEDROOM + DEN 638 SQ.FT.

Terrace 95 Sq.Ft.











### SUITE 1N+D 1 BEDROOM + DEN 650 SQ.FT.

Terrace 90 Sq.Ft. (Suite 318) Balcony 50 Sq.Ft.













### **SUITE 1Q+D** 1 BEDROOM + DEN 665 SQ.FT.











## SUITE 1R+D 1 BEDROOM + DEN 675 SQ.FT.

Terrace 55 Sq.Ft.







BUILDING B





### SUITE 2KZ 2 BEDROOMS 648 SQ.FT.

Balcony 25 Sq.Ft.







FLOOR 3



### SUITE 2D 2 BEDROOMS 667 SQ.FT.

Balcony 85 Sq.Ft. (Suite 312 - 612) Balcony 115 Sq.Ft. (Suite 311 - 611)







16 17 18 19 20 12 21 22 23 24 25 26 10 9 8 7 6 5 4 3 2 1

\*Current layout is mirrored to the identical adjacent suite.



### SUITE 2E 2 BEDROOMS 668 SQ.FT.

Terrace 115 Sq.Ft. (Suite 317) Balcony 70 Sq.Ft.









Building B

| 16 17 18 19 14 12 12 12 12 12 12 12 12 12 12 12 12 12 |   |   |    |   |    |    |    |    |    |
|---------------------------------