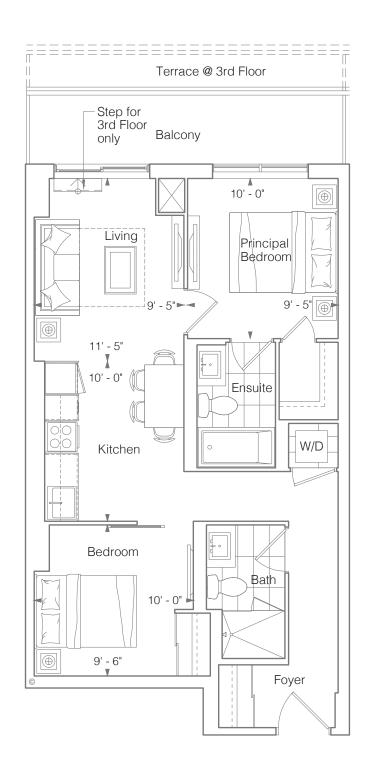

### SUITE 2E 2 BEDROOMS 668 SQ.FT.

Terrace 115 Sq.Ft. (Suite 317) Balcony 70 Sq.Ft.

Building B

| 16 17 18 19 14 12 12 12 12 12 12 12 12 12 12 12 12 12 |   |   |    |   |    |    |    |    |    |
|-------------------------------------------------------|---|---|----|---|----|----|----|----|----|
| 5 11-                                                 | 1 |   | 21 | Ţ | 22 | 23 | 24 | 25 | 26 |
| 10                                                    | 9 | 8 | 7  | 6 | 5  | 4  | 3  | 2  | 1  |