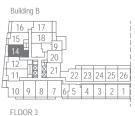

16 17 18 19 20 12 21 22 23 24 25 26 10 9 8 7 6 5 4 3 2 1

\*Current layout is mirrored to the identical adjacent suite.



### SUITE 2E 2 BEDROOMS 668 SQ.FT.

Terrace 115 Sq.Ft. (Suite 317) Balcony 70 Sq.Ft.









Building B

| 16 17 18 19 14 12 12 12 12 12 12 12 12 12 12 12 12 12 |   |   |    |   |    |    |    |    |    |
|-------------------------------------------------------|---|---|----|---|----|----|----|----|----|
| 5 11-                                                 | 1 |   | 21 | Ţ | 22 | 23 | 24 | 25 | 26 |
| 10                                                    | 9 | 8 | 7  | 6 | 5  | 4  | 3  | 2  | 1  |

FLOOR 3





#### SUITE 2F 2 BEDROOMS 675 SQ.FT.

Terrace 45 Sq.Ft. (Suite 322) Balcony 50 Sq.Ft.







### SUITE 2G 2 BEDROOMS 679 SQ.FT.

Balcony 75 Sq.Ft.











#### SUITE 2J 2 BEDROOMS 688 SQ.FT.

Terrace 70 Sq.Ft. (Suite 316) Balcony 70 Sq.Ft.











FLOOR 3

FLOORS 4-6



### SUITE 2M 2 BEDROOMS 710 SQ.FT.

Terrace 135 Sq.Ft.











### SUITE 2P 2 BEDROOMS 721 SQ.FT.

Terrace 170 Sq.Ft.







BUILDING B





### SUITE 2Q(BF) 2 BEDROOMS 737 SQ.FT.



Terrace 165 Sq.Ft. + 170 Sq.Ft.





1



## SUITE 2V(BF) 2 BEDROOMS 775 SQ.FT.

Balcony 25 Sq.Ft. + 65 Sq.Ft.







BUILDING B









#### www.canopytowers.com