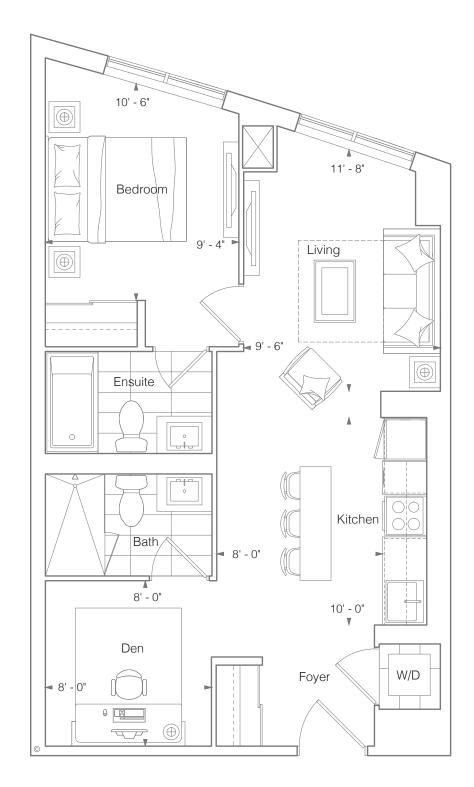

200 Sq.Ft.











## SUITE 1MZ 1 BEDROOM 488 SQ.FT.

Balcony 65 Sq.Ft.







## SUITE 1EZ 1 BEDROOM 495 SQ.FT.

Terrace 220 Sq.Ft.







### SUITE 1JZ 1 BEDROOM 508 SQ.FT.

Terrace 215 Sq.Ft.











### SUITE ISZ 1 BEDROOM 555 SQ.FT.

Terrace 215 Sq.Ft. (Suite 319) Balcony 35 Sq.Ft.







### SUITE 1PZ+D 1 BEDROOM + DEN 543 SQ.FT.













# SUITE 1H+D 1 BEDROOM + DEN 598 SQ.FT.

Terrace 200 Sq.Ft.







BUILDING B





### SUITE 1MZ+D(BF) 1 BEDROOM + DEN 622 SQ.FT.













### SUITE 1KZ+D 1 BEDROOM + DEN 632 SQ.FT.

Balcony 75 Sq.Ft.













## SUITE 1L+D 1 BEDROOM + DEN 638 SQ.FT.

Terrace 95 Sq.Ft.











### SUITE 1N+D 1 BEDROOM + DEN 650 SQ.FT.

Terrace 90 Sq.Ft. (Suite 318) Balcony 50 Sq.Ft.













### **SUITE 1Q+D** 1 BEDROOM + DEN 665 SQ.FT.











## SUITE 1R+D 1 BEDROOM + DEN 675 SQ.FT.

Terrace 55 Sq.Ft.







BUILDING B





### SUITE 2KZ 2 BEDROOMS 648 SQ.FT.

Balcony 25 Sq.Ft.







FLOOR 3



### SUITE 2D 2 BEDROOMS 667 SQ.FT.

Balcony 85 Sq.Ft. (Suite 312 - 612) Balcony 115 Sq.Ft. (Suite 311 - 611)







16 17 18 19 20 12 21 22 23 24 25 26 10 9 8 7 6 5 4 3 2 1

\*Current layout is mirrored to the identical adjacent suite.



### SUITE 2E 2 BEDROOMS 668 SQ.FT.

Terrace 115 Sq.Ft. (Suite 317) Balcony 70 Sq.Ft.









Building B

| 16 17 18 19 14 12 12 12 12 12 12 12 12 12 12 12 12 12 |   |   |    |   |    |    |    |    |    |
|-------------------------------------------------------|---|---|----|---|----|----|----|----|----|
| 5 11-                                                 | 1 |   | 21 | Ţ | 22 | 23 | 24 | 2