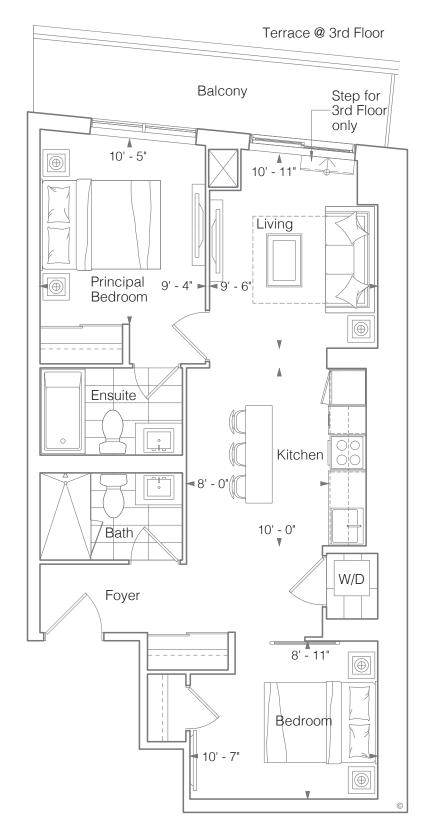

### SUITE ISZ 1 BEDROOM 555 SQ.FT.

Terrace 215 Sq.Ft. (Suite 319) Balcony 35 Sq.Ft.