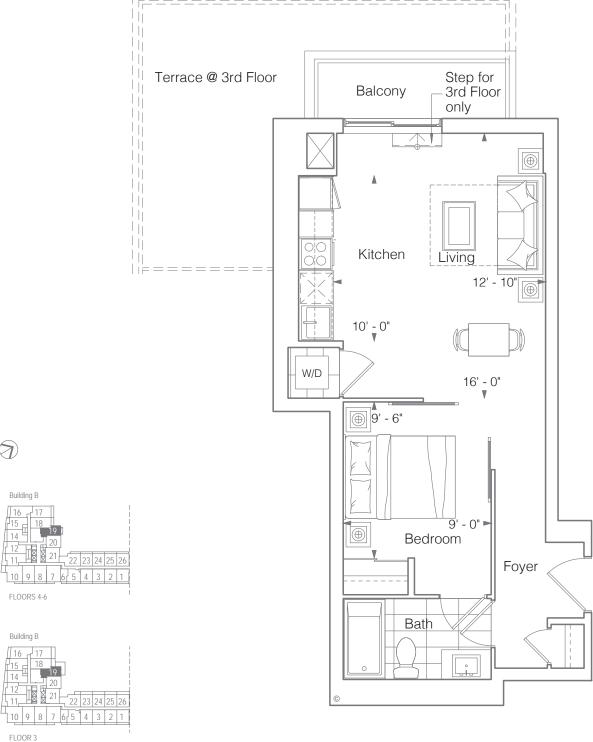

Beautiful nature, luxurious amenities, a rooftop lifestyle green space, and a complete lifestyle – all close to urban conveniences, in vibrant downtown Mississauga







### SUITE OEZ STUDIO 305 SQ.FT.

Balcony 25 Sq.Ft.













### SUITE OB STUDIO 442 SQ.FT.

Terrace 85 Sq.Ft.











### **SUITE 1A** 1 BEDROOM 410 SQ.FT.

Terrace 200 Sq.Ft.











## SUITE 1MZ 1 BEDROOM 488 SQ.FT.

Balcony 65 Sq.Ft.







## SUITE 1EZ 1 BEDROOM 495 SQ.FT.

Terrace 220 Sq.Ft.







### SUITE 1JZ 1 BEDROOM 508 SQ.FT.

Terrace 215 Sq.Ft.











### SUITE ISZ 1 BEDROOM 555 SQ.FT.

Terrace 215 Sq.Ft. (Suite 319) Balcony 35 Sq.Ft.







### SUITE 1PZ+D 1 BEDROOM + DEN 543 SQ.FT.













# SUITE 1H+D 1 BEDROOM + DEN 598 SQ.FT.

Terrace 200 Sq.Ft.







BUILDING B





### SUITE 1MZ+D(BF) 1 BEDROOM + DEN 622 SQ.FT.













### SUITE 1KZ+D 1 BEDROOM + DEN 632 SQ.FT.

Balcony 75 Sq.Ft.













## SUITE 1L+D 1 BEDROOM + DEN 638 SQ.FT.

Terrace 95 Sq.Ft.











### SUITE 1N+D 1 BEDROOM + DEN 650 SQ.FT.

Terrace 90 Sq.Ft. (Suite 318) Balcony 50 Sq.Ft.













### **SUITE 1Q+D** 1 BEDROOM + DEN 665 SQ.FT.











## SUITE 1R+D 1 BEDROOM + DEN 675 SQ.FT.

Terrace 55 Sq.Ft.







BUILDING B





### SUITE 2KZ 2 BEDROOMS 648 SQ.FT.

Balcony 25 Sq.Ft.







FLOOR 3



### SUITE 2D 2 BEDROOMS 667 SQ.FT.

Balcony 85 Sq.Ft. (Suite 312 - 612) Balcony 115 Sq.Ft. (Suite 311 - 611)







16 17 18 19 20 12