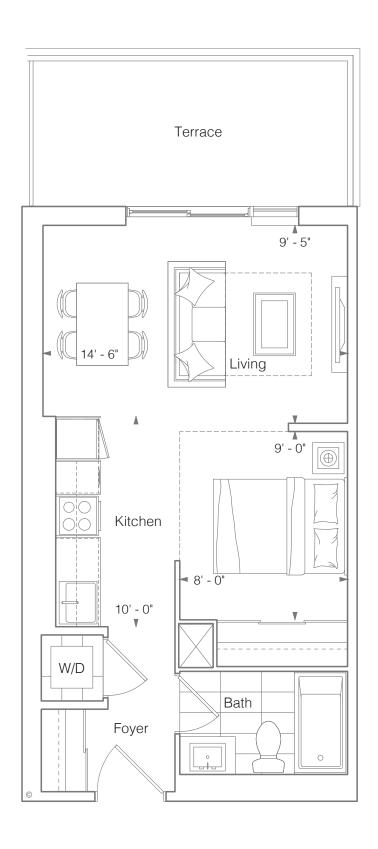

Beautiful nature, luxurious amenities, a rooftop lifestyle green space, and a complete lifestyle – all close to urban conveniences, in vibrant downtown Mississauga







### SUITE OEZ STUDIO 305 SQ.FT.

Balcony 25 Sq.Ft.













### SUITE OB STUDIO 442 SQ.FT.

Terrace 85 Sq.Ft.











### **SUITE 1A** 1 BEDROOM 410 SQ.FT.

Terrace 200 Sq.Ft.











## SUITE 1MZ 1 BEDROOM 488 SQ.FT.

Balcony 65 Sq.Ft.







## SUITE 1EZ 1 BEDROOM 495 SQ.FT.

Terrace 220 Sq.Ft.







### SUITE 1JZ 1 BEDROOM 508 SQ.FT.

Terrace 215 Sq.Ft.











### SUITE ISZ 1 BEDROOM 555 SQ.FT.

Terrace 215 Sq.Ft. (Suite 319) Balcony 35 Sq.Ft.







### SUITE 1PZ+D 1 BEDROOM + DEN 543 SQ.FT.













# SUITE 1H+D 1 BEDROOM + DEN 598 SQ.FT.

Terrace 200 Sq.Ft.







BUILDING B





### SUITE 1MZ+D(BF) 1 BEDROOM + DEN 622 SQ.FT.













### SUITE 1KZ+D 1 BEDROOM + DEN 632 SQ.FT.

Balcony 75 Sq.Ft.













## SUITE 1L+D 1 BEDROOM + DEN 638 SQ.FT.

Terrace 95 Sq.Ft.











### SUITE 1N+D 1 BEDROOM + DEN 650 SQ.FT.

Terrace 90 Sq.Ft. (Suite 318) Balcony 50 Sq.Ft.