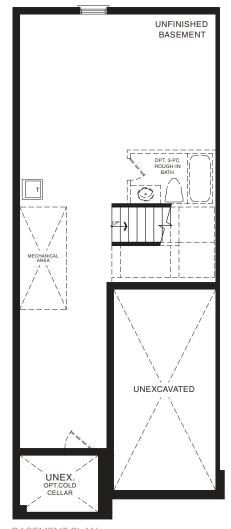

STYLE A1 - 1453 SQ.FT.

STYLE C1 - 1449 SQ.FT.

STYLE D1 - 1445 SQ.FT.

STYLE C1 - 1449 SQ.FT.

STYLE D1 - 1445 SQ.FT.

MAIN FLOOR PLAN STYLE A1

SECOND FLOOR PLAN STYLE A1

BASEMENT PLAN STYLE A1