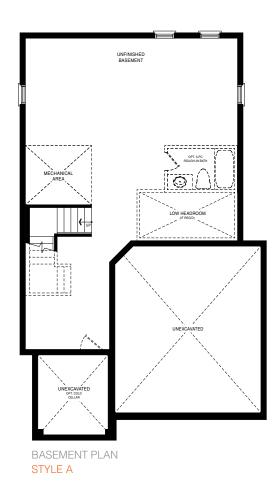

STYLE A1 - 1453 SQ.FT.

STYLE C1 - 1449 SQ.FT.

STYLE D1 - 1445 SQ.FT.

STYLE C1 - 1449 SQ.FT.

STYLE D1 - 1445 SQ.FT.

MAIN FLOOR PLAN STYLE A1

SECOND FLOOR PLAN STYLE A1

BASEMENT PLAN STYLE A1

BEDROOM 3
9'-8" x 12'-0"

BEDROOM 2
9'-0" x 12'-6"

MAIN FLOOR PLAN STYLE A1

SECOND FLOOR PLAN STYLE A1

BASEMENT PLAN
STYLE A1

STYLE A1 - 1662 SQ.FT.

STYLE C1 - 1658 SQ.FT.

STYLE D1 - 1654 SQ.FT.

STYLE A1 - 1662 SQ.FT.

STYLE C1 - 1658 SQ.FT.

STYLE D1 - 1654 SQ.FT.

MAIN FLOOR PLAN STYLE A1

SECOND FLOOR PLAN STYLE A1

**EMPIRE CANALS** 

BASEMENT PLAN STYLE A1

STYLE A - 1473 SQ.FT.