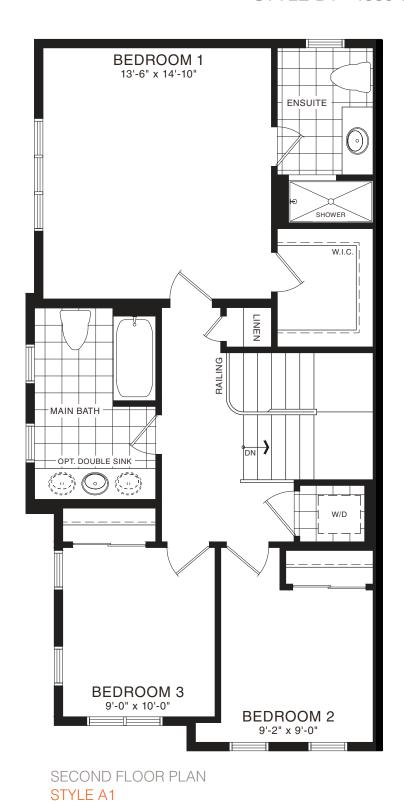

STYLE A1 - 1453 SQ.FT.

STYLE C1 - 1449 SQ.FT.

STYLE D1 - 1445 SQ.FT.

STYLE C1 - 1449 SQ.FT.

STYLE D1 - 1445 SQ.FT.

MAIN FLOOR PLAN STYLE A1

SECOND FLOOR PLAN STYLE A1

BASEMENT PLAN STYLE A1