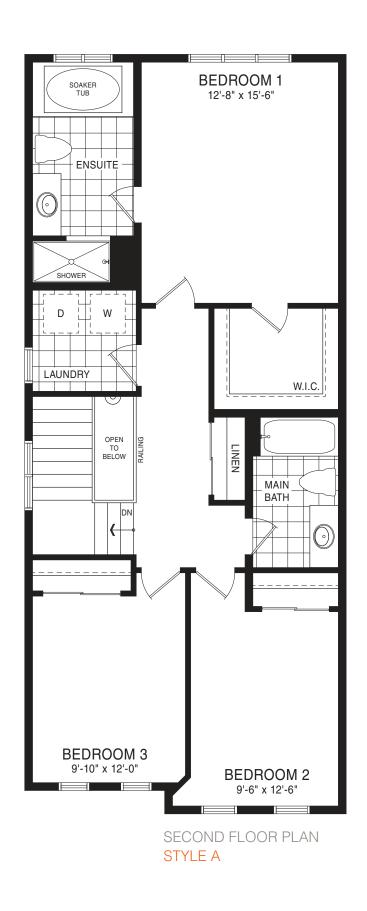

STYLE A1 - 1453 SQ.FT.

STYLE C1 - 1449 SQ.FT.

STYLE D1 - 1445 SQ.FT.

STYLE C1 - 1449 SQ.FT.

STYLE D1 - 1445 SQ.FT.

MAIN FLOOR PLAN STYLE A1

SECOND FLOOR PLAN STYLE A1

BASEMENT PLAN STYLE A1

BEDROOM 3
9'-8" x 12'-0"

BEDROOM 2
9'-0" x 12'-6"

MAIN FLOOR PLAN STYLE A1

SECOND FLOOR PLAN STYLE A1

BASEMENT PLAN
STYLE A1

STYLE A1 - 1662 SQ.FT.

STYLE C1 - 1658 SQ.FT.

STYLE D1 - 1654 SQ.FT.