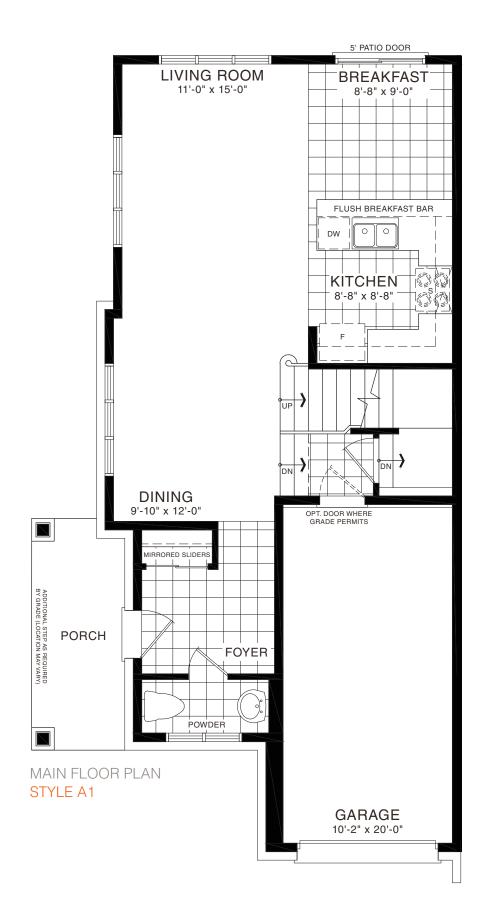

STYLE A1 - 1453 SQ.FT.

STYLE C1 - 1449 SQ.FT.

STYLE D1 - 1445 SQ.FT.

STYLE C1 - 1449 SQ.FT.

STYLE D1 - 1445 SQ.FT.

MAIN FLOOR PLAN STYLE A1

SECOND FLOOR PLAN STYLE A1

BASEMENT PLAN STYLE A1