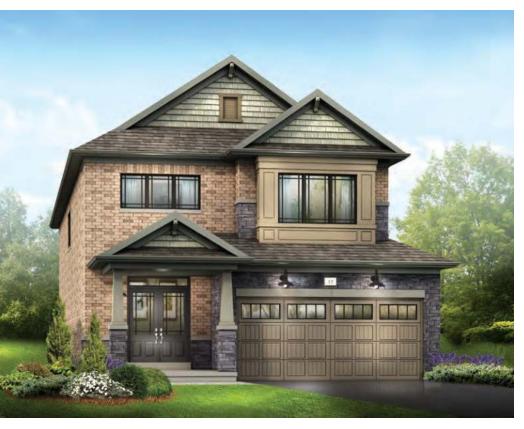

STYLE A1 - 1493 SQ.FT.

STYLE C1 - 1488 SQ.FT.

STYLE D1 - 1484 SQ.FT.

STYLE C1 - 1488 SQ.FT.

STYLE D1 - 1484 SQ.FT.

STYLE A1 - 1533 SQ.FT.

STYLE C1 - 1563 SQ.FT.

STYLE D1 - 1559 SQ.FT.