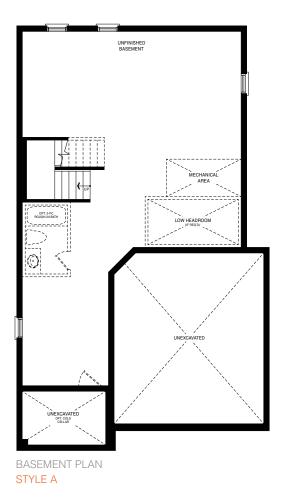

BASEMENT PLAN

STYLE A - 1863 SQ.FT.

STYLE C - 1855 SQ.FT.

STYLE D - 1850 SQ.FT.

STYLE A - 1863 SQ.FT.

STYLE C - 1855 SQ.FT.

SECOND FLOOR PLAN STYLE A

MAIN FLOOR PLAN STYLE A