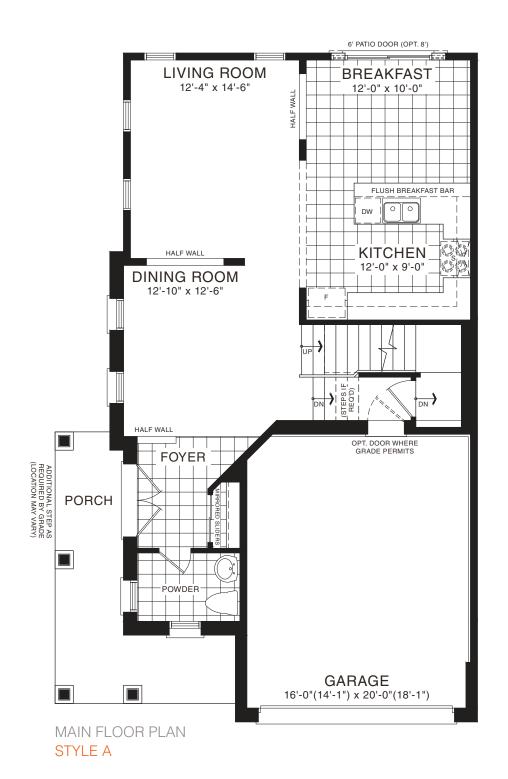

STYLE A1 - 1453 SQ.FT.

STYLE C1 - 1449 SQ.FT.

STYLE D1 - 1445 SQ.FT.

STYLE C1 - 1449 SQ.FT.

STYLE D1 - 1445 SQ.FT.

MAIN FLOOR PLAN STYLE A1

SECOND FLOOR PLAN STYLE A1

BASEMENT PLAN STYLE A1

STYLE A1 - 1493 SQ.FT.

STYLE C1 - 1488 SQ.FT.

STYLE D1 - 1484 SQ.FT.

STYLE C1 - 1488 SQ.FT.

STYLE D1 - 1484 SQ.FT.

STYLE A1 - 1533 SQ.FT.

STYLE C1 - 1563 SQ.FT.

STYLE D1 - 1559 SQ.FT.