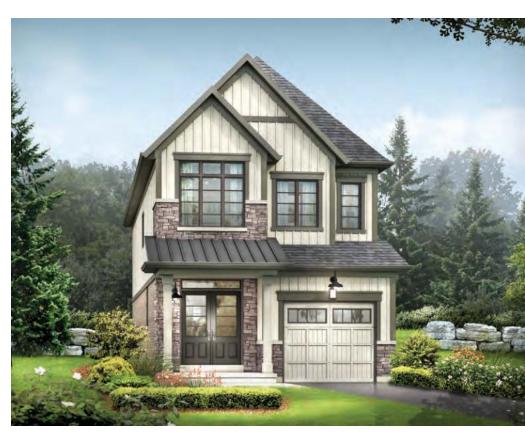

STYLE A1 - 1453 SQ.FT.

STYLE C1 - 1449 SQ.FT.

STYLE D1 - 1445 SQ.FT.

STYLE C1 - 1449 SQ.FT.

STYLE D1 - 1445 SQ.FT.

MAIN FLOOR PLAN STYLE A1

SECOND FLOOR PLAN STYLE A1

BASEMENT PLAN STYLE A1