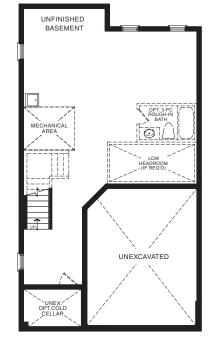

STYLE A1 - 1453 SQ.FT.

STYLE C1 - 1449 SQ.FT.

STYLE D1 - 1445 SQ.FT.

STYLE C1 - 1449 SQ.FT.

STYLE D1 - 1445 SQ.FT.

MAIN FLOOR PLAN STYLE A1

SECOND FLOOR PLAN STYLE A1

BASEMENT PLAN STYLE A1

BEDROOM 3
9'-8" x 12'-0"

BEDROOM 2
9'-0" x 12'-6"

MAIN FLOOR PLAN STYLE A1

SECOND FLOOR PLAN STYLE A1

BASEMENT PLAN
STYLE A1

STYLE A1 - 1662 SQ.FT.

STYLE C1 - 1658 SQ.FT.

STYLE D1 - 1654 SQ.FT.

STYLE A1 - 1662 SQ.FT.

STYLE C1 - 1658 SQ.FT.

STYLE D1 - 1654 SQ.FT.

MAIN FLOOR PLAN STYLE A1

SECOND FLOOR PLAN STYLE A1

**EMPIRE CANALS** 

BASEMENT PLAN STYLE A1

STYLE A - 1473 SQ.FT.