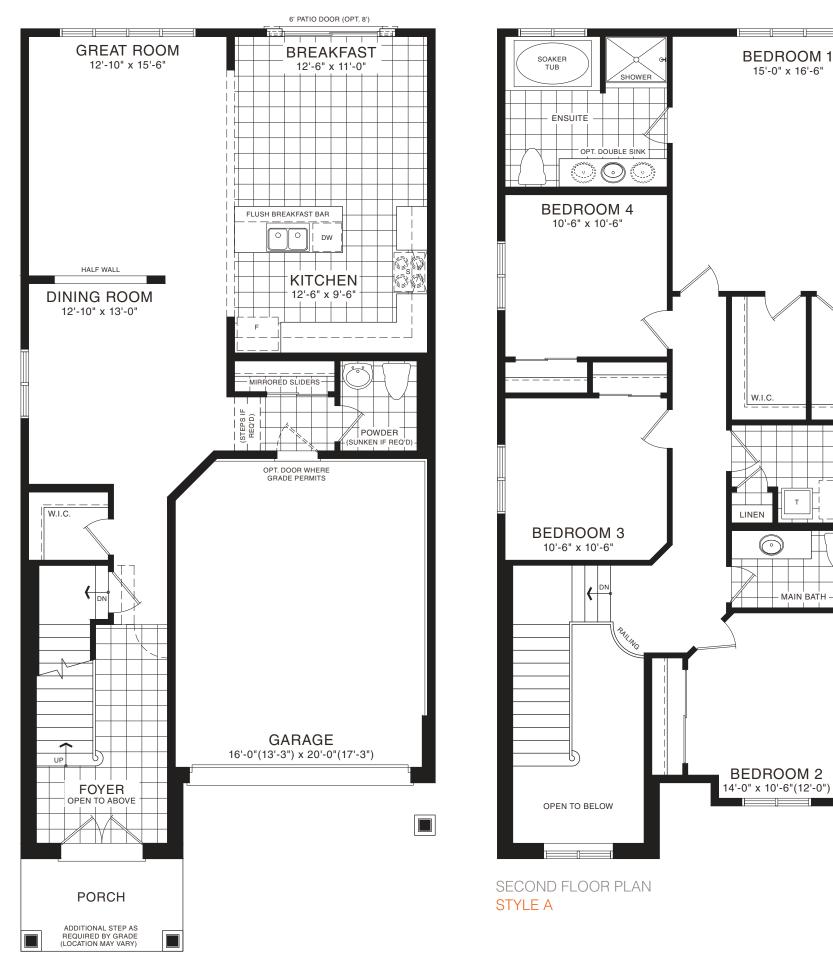

STYLE A1 - 1453 SQ.FT.

STYLE C1 - 1449 SQ.FT.

STYLE D1 - 1445 SQ.FT.

STYLE C1 - 1449 SQ.FT.

STYLE D1 - 1445 SQ.FT.

MAIN FLOOR PLAN STYLE A1

SECOND FLOOR PLAN STYLE A1

BASEMENT PLAN STYLE A1

BEDROOM 3
9'-8" x 12'-0"

BEDROOM 2
9'-0" x 12'-6"

MAIN FLOOR PLAN STYLE A1

SECOND FLOOR PLAN STYLE A1

BASEMENT PLAN
STYLE A1

STYLE A1 - 1662 SQ.FT.

STYLE C1 - 1658 SQ.FT.

STYLE D1 - 1654 SQ.FT.