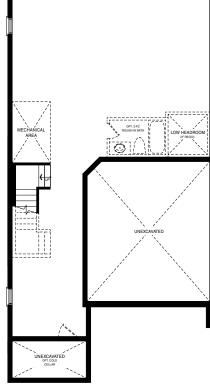

BASEMENT PLAN

STYLE A - 1863 SQ.FT.

STYLE C - 1855 SQ.FT.

STYLE D - 1850 SQ.FT.

STYLE A - 1863 SQ.FT.

STYLE C - 1855 SQ.FT.

SECOND FLOOR PLAN STYLE A

MAIN FLOOR PLAN STYLE A