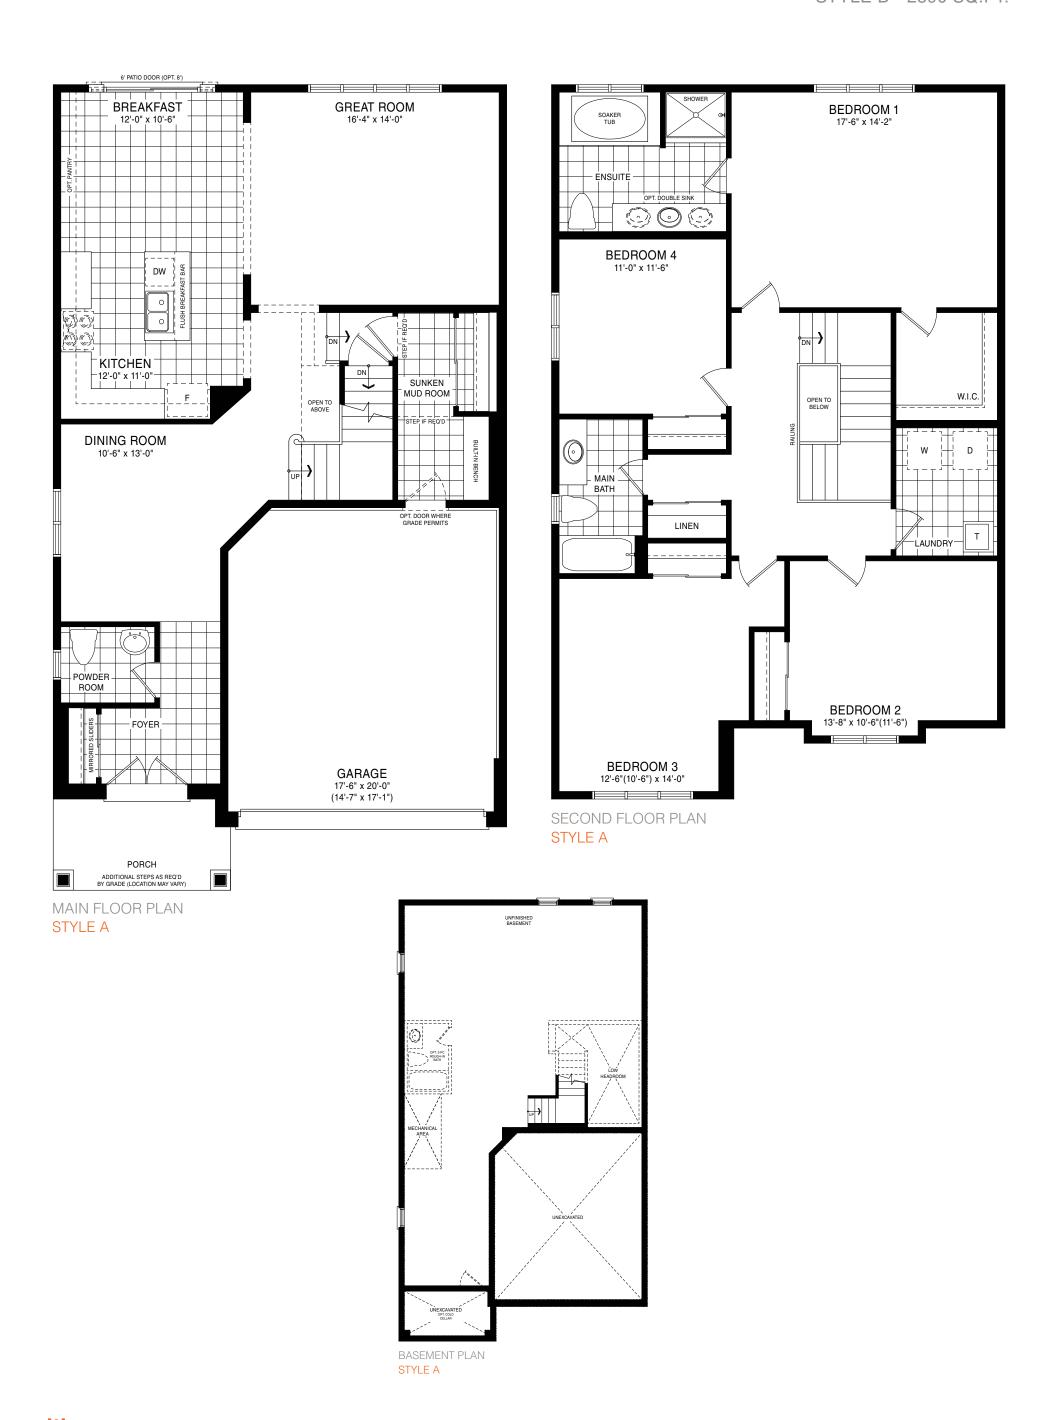

STYLE A - 2000 SQ.FT.

STYLE C - 2034 SQ.FT.

STYLE D - 2005 SQ.FT.

STYLE D - 2005 SQ.FT.

SECOND FLOOR PLAN STYLE A

**EMPIRE CANALS** 

STYLE A - 2194 SQ.FT.

STYLE C - 2182 SQ.FT.