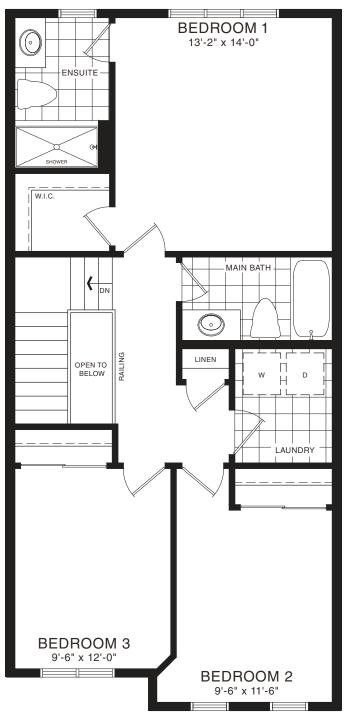

STYLE A1 - 1453 SQ.FT.

STYLE C1 - 1449 SQ.FT.

STYLE D1 - 1445 SQ.FT.

STYLE C1 - 1449 SQ.FT.

STYLE D1 - 1445 SQ.FT.

MAIN FLOOR PLAN STYLE A1

SECOND FLOOR PLAN STYLE A1

BASEMENT PLAN STYLE A1