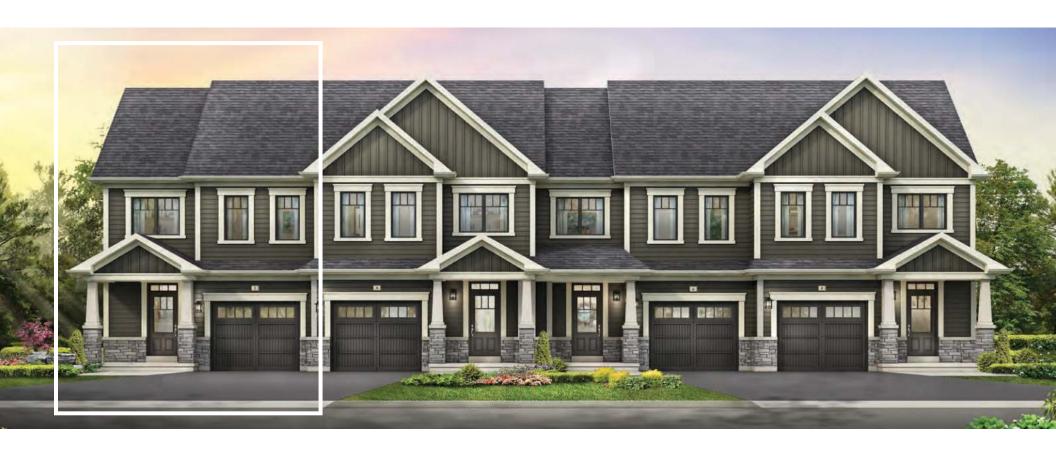

STYLE A1 - 1453 SQ.FT.

STYLE C1 - 1449 SQ.FT.

STYLE D1 - 1445 SQ.FT.

STYLE C1 - 1449 SQ.FT.

STYLE D1 - 1445 SQ.FT.

MAIN FLOOR PLAN STYLE A1

SECOND FLOOR PLAN STYLE A1

BASEMENT PLAN STYLE A1

STYLE A1 - 1493 SQ.FT.

STYLE C1 - 1488 SQ.FT.

STYLE D1 - 1484 SQ.FT.

STYLE C1 - 1488 SQ.FT.

STYLE D1 - 1484 SQ.FT.

STYLE A1 - 1533 SQ.FT.

STYLE C1 - 1563 SQ.FT.

STYLE D1 - 1559 SQ.FT.