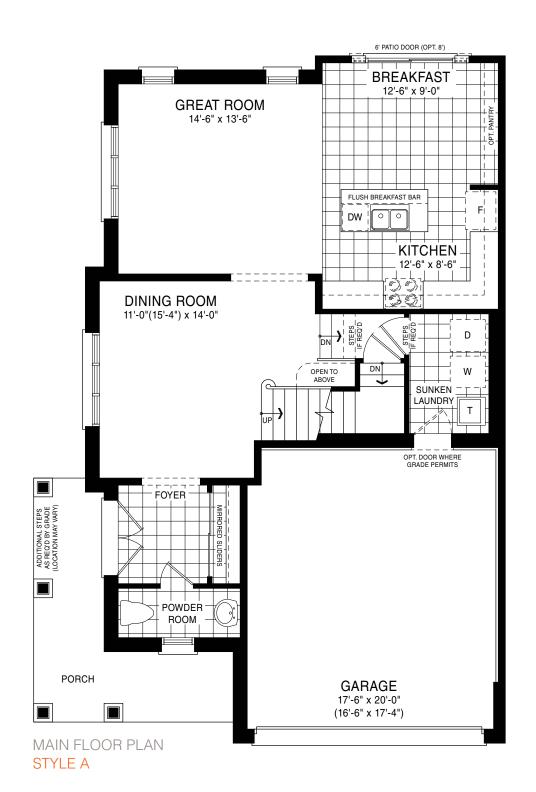

STYLE A1 - 1453 SQ.FT.

STYLE C1 - 1449 SQ.FT.

STYLE D1 - 1445 SQ.FT.

STYLE C1 - 1449 SQ.FT.

STYLE D1 - 1445 SQ.FT.

MAIN FLOOR PLAN STYLE A1

SECOND FLOOR PLAN STYLE A1

BASEMENT PLAN STYLE A1

STYLE A1 - 1493 SQ.FT.

STYLE C1 - 1488 SQ.FT.

STYLE D1 - 1484 SQ.FT.

STYLE C1 - 1488 SQ.FT.

STYLE D1 - 1484 SQ.FT.

STYLE A1 - 1533 SQ.FT.

STYLE C1 - 1563 SQ.FT.

STYLE D1 - 1559 SQ.FT.

STYLE A1 - 1533 SQ.FT.

STYLE C1 - 1563 SQ.FT.

STYLE D1 - 1559 SQ.FT.

STYLE A1 - 1618 SQ.FT.

STYLE C1 - 1614 SQ.FT.

STYLE D1 - 1610 SQ.FT.

STYLE C1 - 1614 SQ.FT.

STYLE D1 - 1610 SQ.FT.

BEDROOM 3
9'-8" x 12'-0"

BEDROOM 2
9'-0" x 12'-6"

MAIN FLOOR PLAN STYLE A1

SECOND FLOOR PLAN STYLE A1

BASEMENT PLAN
STYLE A1

STYLE A1 - 1662 SQ.FT.

STYLE C1 - 1658 SQ.FT.

STYLE D1 - 1654 SQ.FT.

STYLE A1 - 1662 SQ.FT.

STYLE C1 - 1658 SQ.FT.

STYLE D1 - 1654 SQ.FT.

MAIN FLOOR PLAN STYLE A1

SECOND FLOOR PLAN STYLE A1

**EMPIRE CANALS** 

BASEMENT PLAN STYLE A1

STYLE A - 1473 SQ.FT.