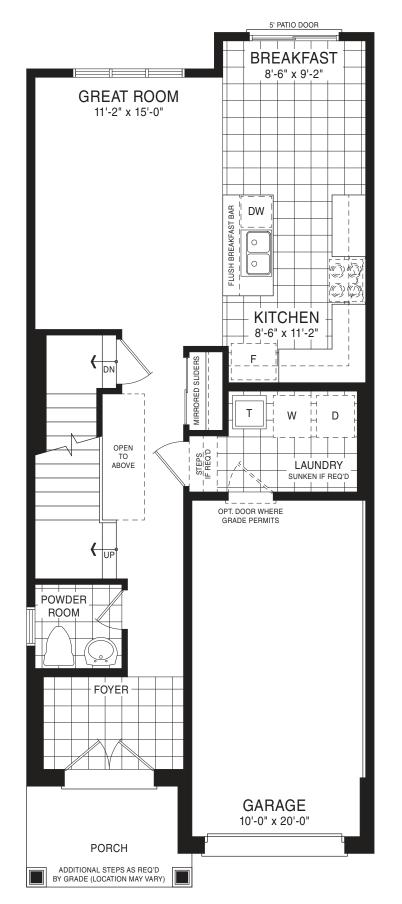

STYLE A1 - 1453 SQ.FT.

STYLE C1 - 1449 SQ.FT.

STYLE D1 - 1445 SQ.FT.

STYLE C1 - 1449 SQ.FT.

STYLE D1 - 1445 SQ.FT.

MAIN FLOOR PLAN STYLE A1

SECOND FLOOR PLAN STYLE A1

BASEMENT PLAN STYLE A1