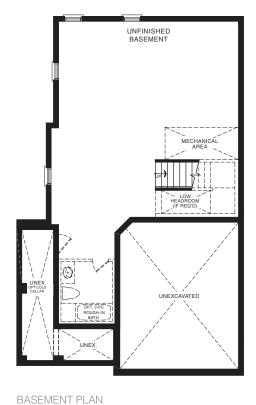

STYLE A1 - 1453 SQ.FT.

STYLE C1 - 1449 SQ.FT.

STYLE D1 - 1445 SQ.FT.

STYLE C1 - 1449 SQ.FT.

STYLE D1 - 1445 SQ.FT.

MAIN FLOOR PLAN STYLE A1

SECOND FLOOR PLAN STYLE A1

BASEMENT PLAN STYLE A1

BEDROOM 3
9'-8" x 12'-0"

BEDROOM 2
9'-0" x 12'-6"

MAIN FLOOR PLAN STYLE A1

SECOND FLOOR PLAN STYLE A1

BASEMENT PLAN
STYLE A1

STYLE A1 - 1662 SQ.FT.

STYLE C1 - 1658 SQ.FT.

STYLE D1 - 1654 SQ.FT.

STYLE A1 - 1662 SQ.FT.

STYLE C1 - 1658 SQ.FT.

STYLE D1 - 1654 SQ.FT.

MAIN FLOOR PLAN STYLE A1

SECOND FLOOR PLAN STYLE A1

**EMPIRE CANALS** 

BASEMENT PLAN STYLE A1

STYLE A - 1473 SQ.FT.