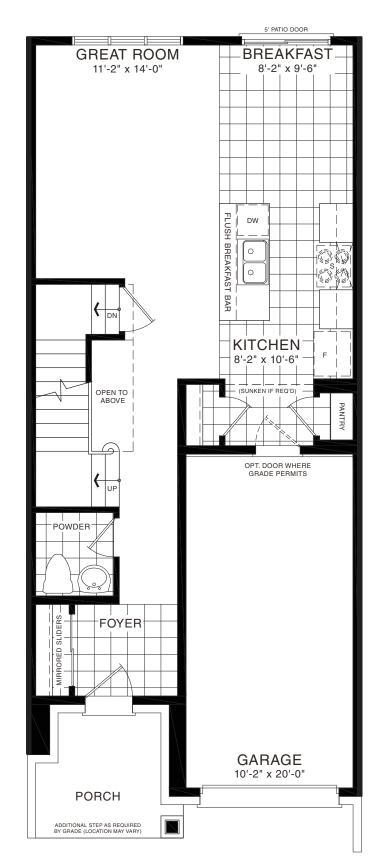

STYLE A1 - 1453 SQ.FT.

STYLE C1 - 1449 SQ.FT.

STYLE D1 - 1445 SQ.FT.

STYLE C1 - 1449 SQ.FT.

STYLE D1 - 1445 SQ.FT.

MAIN FLOOR PLAN STYLE A1

SECOND FLOOR PLAN STYLE A1

BASEMENT PLAN STYLE A1