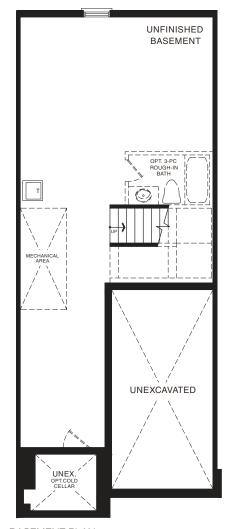

STYLE A1 - 1453 SQ.FT.

STYLE C1 - 1449 SQ.FT.

STYLE D1 - 1445 SQ.FT.

STYLE C1 - 1449 SQ.FT.

STYLE D1 - 1445 SQ.FT.

MAIN FLOOR PLAN STYLE A1

SECOND FLOOR PLAN STYLE A1

BASEMENT PLAN STYLE A1

BEDROOM 3
9'-8" x 12'-0"

BEDROOM 2
9'-0" x 12'-6"

MAIN FLOOR PLAN STYLE A1

SECOND FLOOR PLAN STYLE A1

BASEMENT PLAN
STYLE A1

STYLE A1 - 1662 SQ.FT.

STYLE C1 - 1658 SQ.FT.

STYLE D1 - 1654 SQ.FT.

STYLE A1 - 1662 SQ.FT.

STYLE C1 - 1658 SQ.FT.

STYLE D1 - 1654 SQ.FT.

MAIN FLOOR PLAN STYLE A1

SECOND FLOOR PLAN STYLE A1

**EMPIRE CANALS** 

BASEMENT PLAN STYLE A1

STYLE A - 1473 SQ.FT.