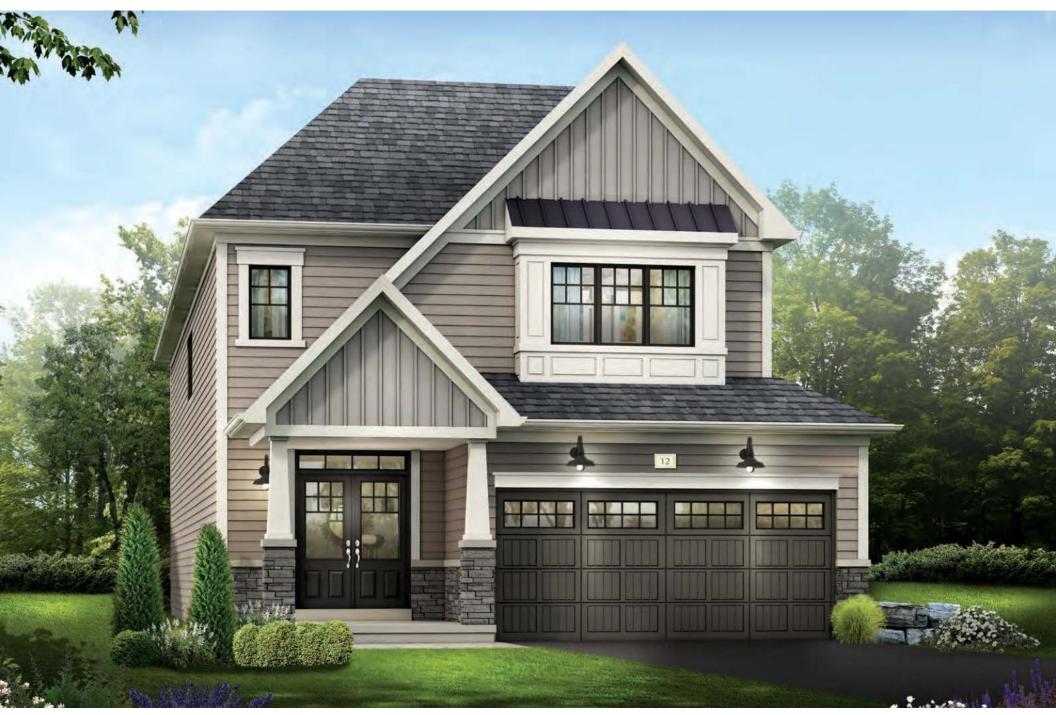

STYLE A1 - 1453 SQ.FT.

STYLE C1 - 1449 SQ.FT.

STYLE D1 - 1445 SQ.FT.

STYLE C1 - 1449 SQ.FT.

STYLE D1 - 1445 SQ.FT.

MAIN FLOOR PLAN STYLE A1

SECOND FLOOR PLAN STYLE A1

BASEMENT PLAN STYLE A1