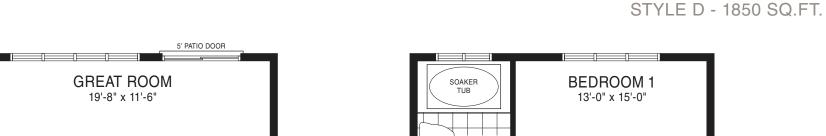

BASEMENT PLAN

STYLE A - 1863 SQ.FT.

STYLE C - 1855 SQ.FT.

STYLE D - 1850 SQ.FT.

STYLE A - 1863 SQ.FT.

STYLE C - 1855 SQ.FT.

SECOND FLOOR PLAN STYLE A

MAIN FLOOR PLAN STYLE A