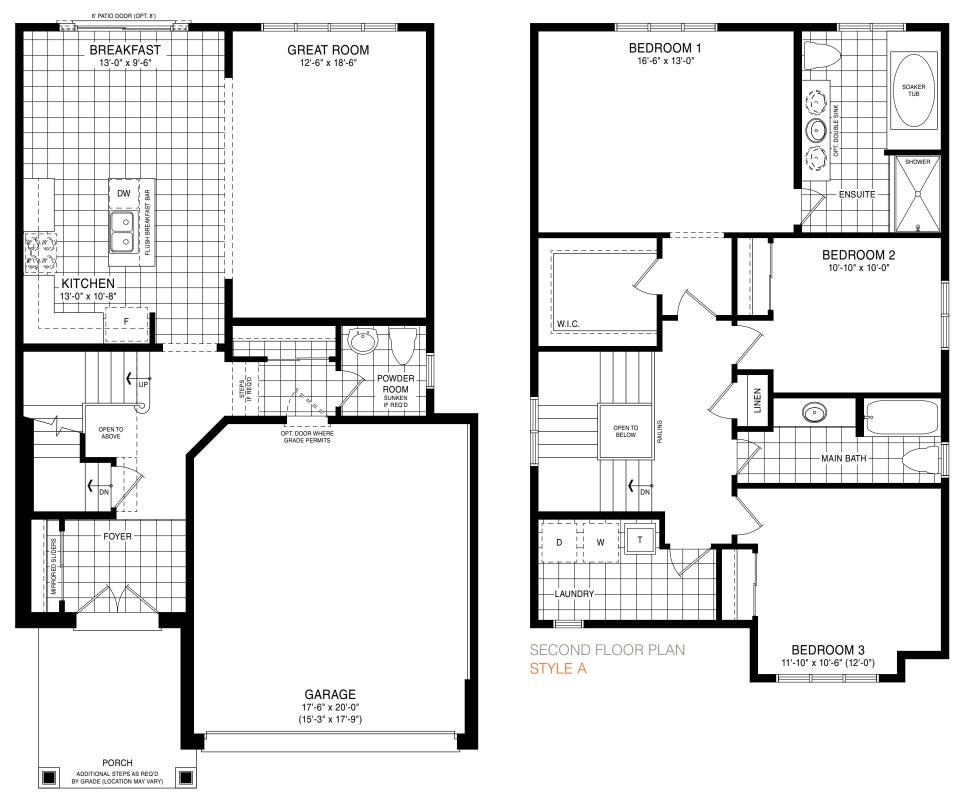

BEDROOM 3
9'-8" x 12'-0"

BEDROOM 2
9'-0" x 12'-6"

MAIN FLOOR PLAN STYLE A1

SECOND FLOOR PLAN STYLE A1

BASEMENT PLAN
STYLE A1

STYLE A1 - 1662 SQ.FT.

STYLE C1 - 1658 SQ.FT.

STYLE D1 - 1654 SQ.FT.