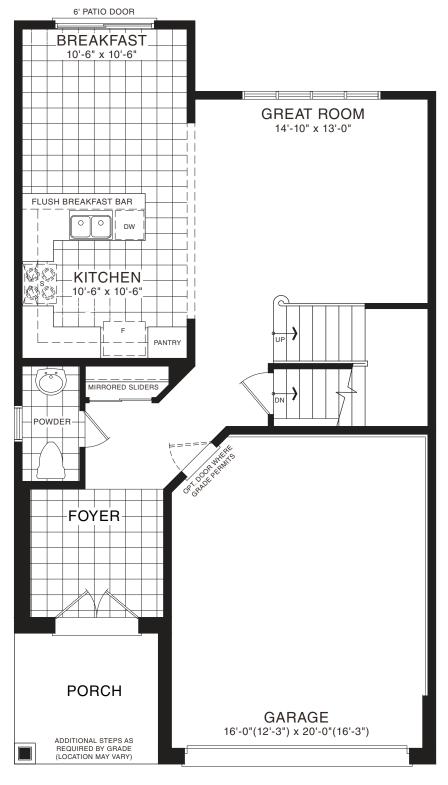

STYLE A1 - 1453 SQ.FT.

STYLE C1 - 1449 SQ.FT.

STYLE D1 - 1445 SQ.FT.

STYLE C1 - 1449 SQ.FT.

STYLE D1 - 1445 SQ.FT.

MAIN FLOOR PLAN STYLE A1

SECOND FLOOR PLAN STYLE A1

BASEMENT PLAN STYLE A1