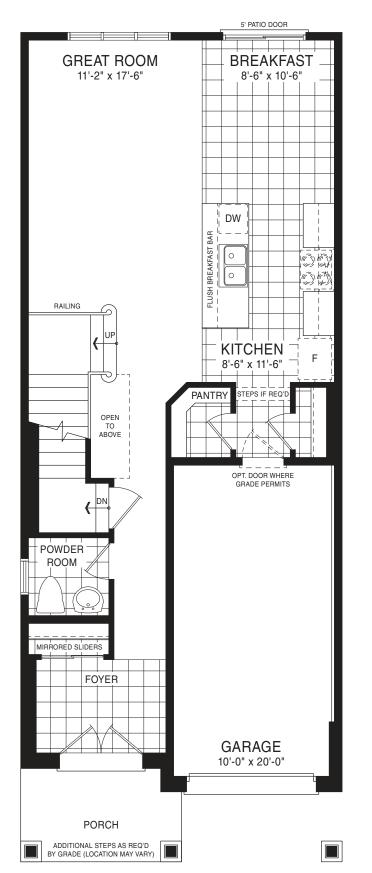

STYLE A1 - 1453 SQ.FT.

STYLE C1 - 1449 SQ.FT.

STYLE D1 - 1445 SQ.FT.

STYLE C1 - 1449 SQ.FT.

STYLE D1 - 1445 SQ.FT.

MAIN FLOOR PLAN STYLE A1

SECOND FLOOR PLAN STYLE A1

BASEMENT PLAN STYLE A1