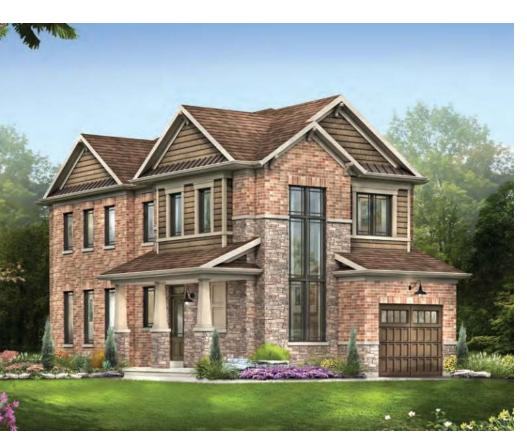

BEDROOM 3
9'-8" x 12'-0"

BEDROOM 2
9'-0" x 12'-6"

MAIN FLOOR PLAN STYLE A1

SECOND FLOOR PLAN STYLE A1

BASEMENT PLAN
STYLE A1

STYLE A1 - 1662 SQ.FT.

STYLE C1 - 1658 SQ.FT.

STYLE D1 - 1654 SQ.FT.

STYLE A1 - 1662 SQ.FT.

STYLE C1 - 1658 SQ.FT.

STYLE D1 - 1654 SQ.FT.

MAIN FLOOR PLAN STYLE A1

SECOND FLOOR PLAN STYLE A1

**EMPIRE CANALS** 

BASEMENT PLAN STYLE A1

STYLE A - 1473 SQ.FT.