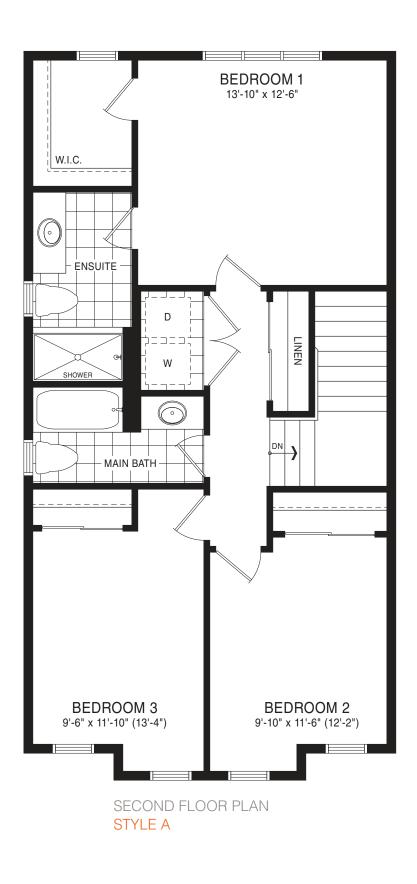

BEDROOM 3
9'-8" x 12'-0"

BEDROOM 2
9'-0" x 12'-6"

MAIN FLOOR PLAN STYLE A1

SECOND FLOOR PLAN STYLE A1

BASEMENT PLAN
STYLE A1

STYLE A1 - 1662 SQ.FT.

STYLE C1 - 1658 SQ.FT.

STYLE D1 - 1654 SQ.FT.

STYLE A1 - 1662 SQ.FT.

STYLE C1 - 1658 SQ.FT.

STYLE D1 - 1654 SQ.FT.

MAIN FLOOR PLAN STYLE A1

SECOND FLOOR PLAN STYLE A1

**EMPIRE CANALS** 

BASEMENT PLAN STYLE A1

STYLE A - 1473 SQ.FT.