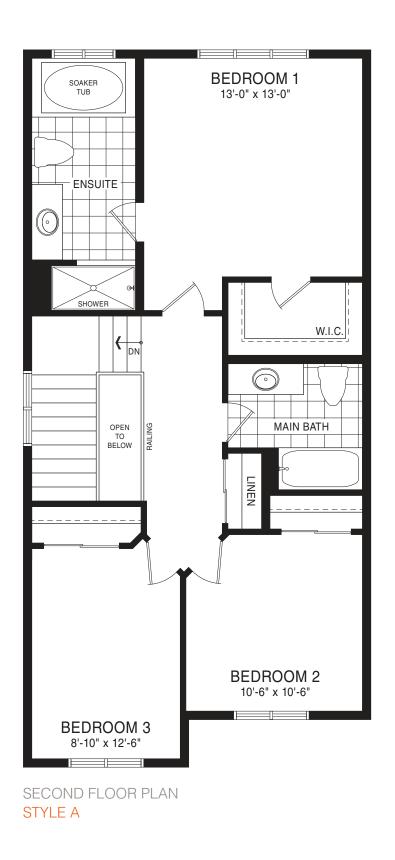

STYLE A1 - 1453 SQ.FT.

STYLE C1 - 1449 SQ.FT.

STYLE D1 - 1445 SQ.FT.

STYLE C1 - 1449 SQ.FT.

STYLE D1 - 1445 SQ.FT.

MAIN FLOOR PLAN STYLE A1

SECOND FLOOR PLAN STYLE A1

BASEMENT PLAN STYLE A1