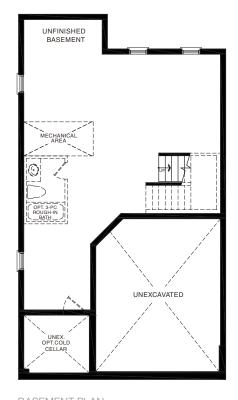

STYLE A1 - 1453 SQ.FT.

STYLE C1 - 1449 SQ.FT.

STYLE D1 - 1445 SQ.FT.

STYLE C1 - 1449 SQ.FT.

STYLE D1 - 1445 SQ.FT.

MAIN FLOOR PLAN STYLE A1

SECOND FLOOR PLAN STYLE A1

BASEMENT PLAN STYLE A1

BEDROOM 3
9'-8" x 12'-0"

BEDROOM 2
9'-0" x 12'-6"

MAIN FLOOR PLAN STYLE A1

SECOND FLOOR PLAN STYLE A1

BASEMENT PLAN
STYLE A1

STYLE A1 - 1662 SQ.FT.

STYLE C1 - 1658 SQ.FT.

STYLE D1 - 1654 SQ.FT.

STYLE A1 - 1662 SQ.FT.

STYLE C1 - 1658 SQ.FT.

STYLE D1 - 1654 SQ.FT.

MAIN FLOOR PLAN STYLE A1

SECOND FLOOR PLAN STYLE A1

**EMPIRE CANALS** 

BASEMENT PLAN STYLE A1

STYLE A - 1473 SQ.FT.