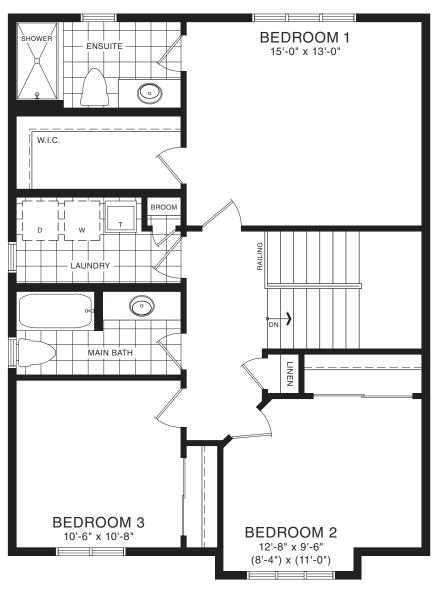

BEDROOM 3
9'-8" x 12'-0"

BEDROOM 2
9'-0" x 12'-6"

MAIN FLOOR PLAN STYLE A1

SECOND FLOOR PLAN STYLE A1

BASEMENT PLAN
STYLE A1

STYLE A1 - 1662 SQ.FT.

STYLE C1 - 1658 SQ.FT.

STYLE D1 - 1654 SQ.FT.