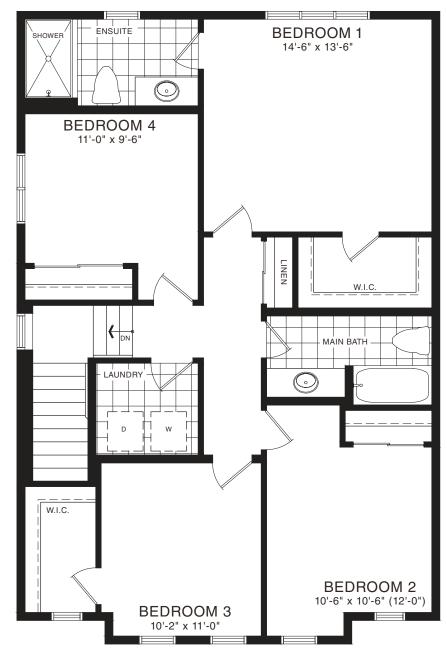

BEDROOM 3
9'-8" x 12'-0"

BEDROOM 2
9'-0" x 12'-6"

MAIN FLOOR PLAN STYLE A1

SECOND FLOOR PLAN STYLE A1

BASEMENT PLAN
STYLE A1

STYLE A1 - 1662 SQ.FT.

STYLE C1 - 1658 SQ.FT.

STYLE D1 - 1654 SQ.FT.

STYLE A1 - 1662 SQ.FT.

STYLE C1 - 1658 SQ.FT.

STYLE D1 - 1654 SQ.FT.

MAIN FLOOR PLAN STYLE A1

SECOND FLOOR PLAN STYLE A1

**EMPIRE CANALS** 

BASEMENT PLAN STYLE A1

STYLE A - 1473 SQ.FT.

W.I.C.

LAUNDRY

D

W

MAIN FLOOR PLAN STYLE A

**EMPIRE CANALS** 

STYLE A - 1934 SQ.FT.

STYLE C - 1936 SQ.FT.