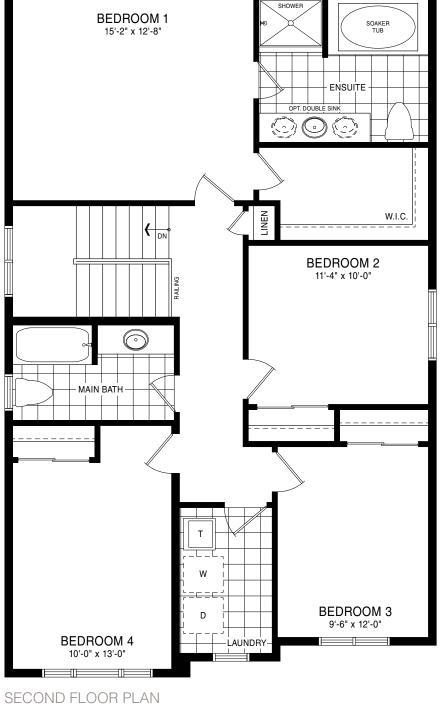

BASEMENT PLAN

STYLE A - 1863 SQ.FT.

STYLE C - 1855 SQ.FT.

STYLE D - 1850 SQ.FT.

STYLE A - 1863 SQ.FT.

STYLE C - 1855 SQ.FT.

SECOND FLOOR PLAN STYLE A

MAIN FLOOR PLAN STYLE A