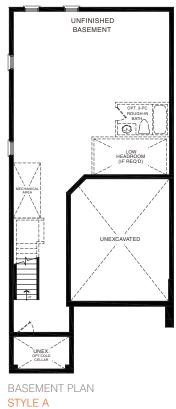

STYLE A1 - 1453 SQ.FT.

STYLE C1 - 1449 SQ.FT.

STYLE D1 - 1445 SQ.FT.

STYLE C1 - 1449 SQ.FT.

STYLE D1 - 1445 SQ.FT.

MAIN FLOOR PLAN STYLE A1

SECOND FLOOR PLAN STYLE A1

BASEMENT PLAN STYLE A1