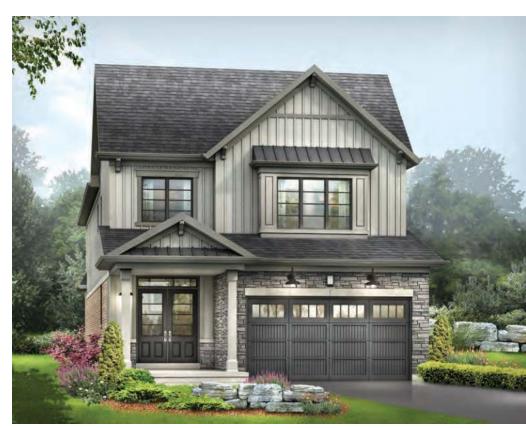

STYLE A1 - 1493 SQ.FT.

STYLE C1 - 1488 SQ.FT.

STYLE D1 - 1484 SQ.FT.

STYLE C1 - 1488 SQ.FT.

STYLE D1 - 1484 SQ.FT.

STYLE A1 - 1533 SQ.FT.

STYLE C1 - 1563 SQ.FT.

STYLE D1 - 1559 SQ.FT.