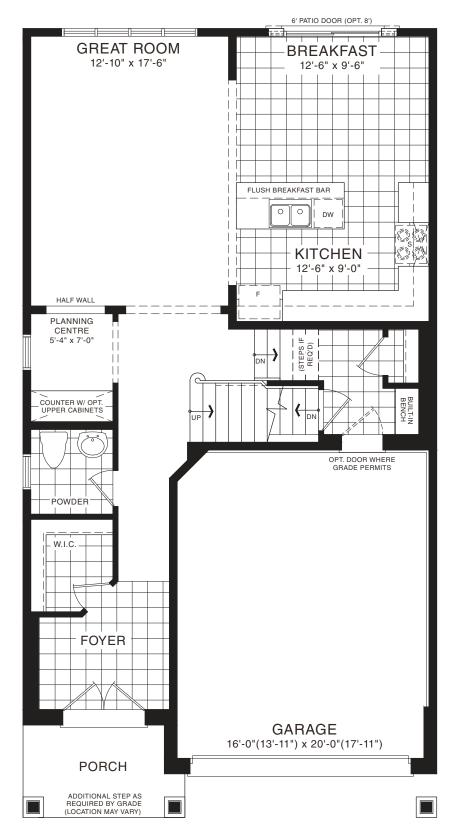

BEDROOM 3
9'-8" x 12'-0"

BEDROOM 2
9'-0" x 12'-6"

MAIN FLOOR PLAN STYLE A1

SECOND FLOOR PLAN STYLE A1

BASEMENT PLAN
STYLE A1

STYLE A1 - 1662 SQ.FT.

STYLE C1 - 1658 SQ.FT.

STYLE D1 - 1654 SQ.FT.

STYLE A1 - 1662 SQ.FT.

STYLE C1 - 1658 SQ.FT.

STYLE D1 - 1654 SQ.FT.

MAIN FLOOR PLAN STYLE A1

SECOND FLOOR PLAN STYLE A1

**EMPIRE CANALS** 

BASEMENT PLAN STYLE A1

STYLE A - 1473 SQ.FT.