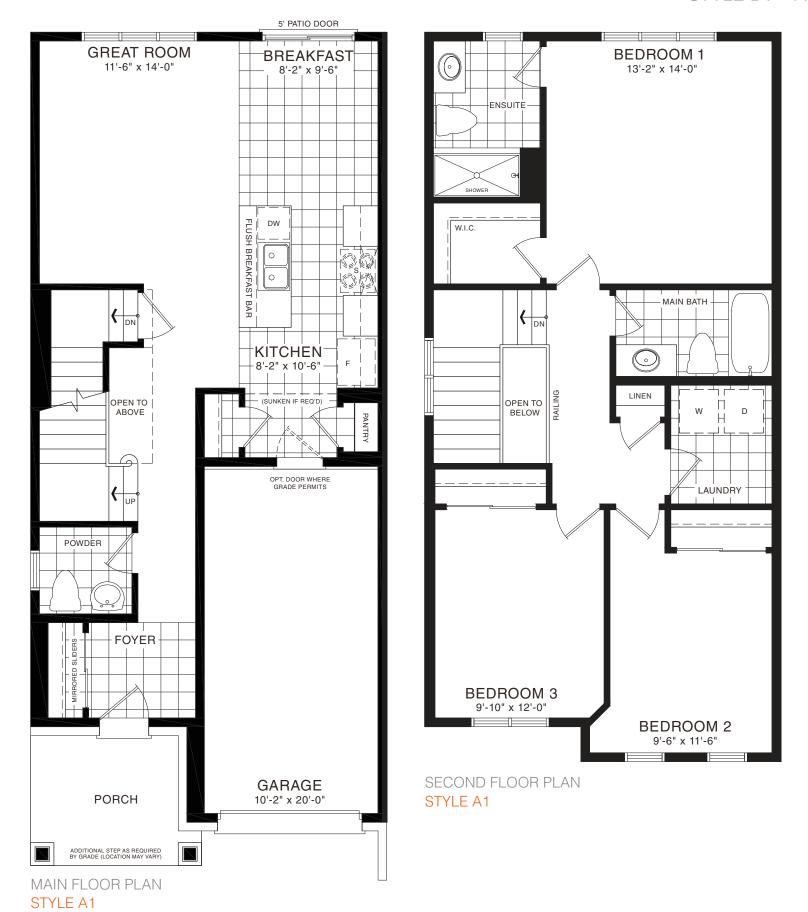

STYLE A1 - 1453 SQ.FT.

STYLE C1 - 1449 SQ.FT.

STYLE D1 - 1445 SQ.FT.

STYLE C1 - 1449 SQ.FT.

STYLE D1 - 1445 SQ.FT.

MAIN FLOOR PLAN STYLE A1

SECOND FLOOR PLAN STYLE A1

BASEMENT PLAN STYLE A1