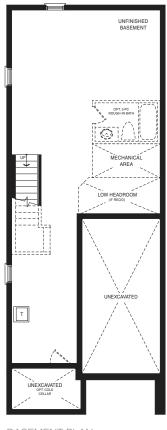

STYLE A1 - 1453 SQ.FT.

STYLE C1 - 1449 SQ.FT.

STYLE D1 - 1445 SQ.FT.

STYLE C1 - 1449 SQ.FT.

STYLE D1 - 1445 SQ.FT.

MAIN FLOOR PLAN STYLE A1

SECOND FLOOR PLAN STYLE A1

BASEMENT PLAN STYLE A1