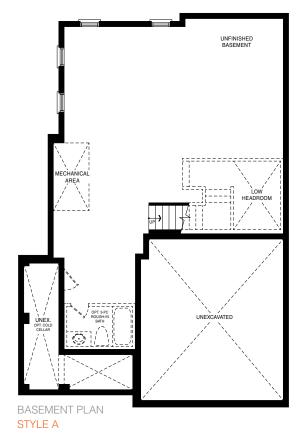

STYLE A1 - 1453 SQ.FT.

STYLE C1 - 1449 SQ.FT.

STYLE D1 - 1445 SQ.FT.

STYLE C1 - 1449 SQ.FT.

STYLE D1 - 1445 SQ.FT.

MAIN FLOOR PLAN STYLE A1

SECOND FLOOR PLAN STYLE A1

BASEMENT PLAN STYLE A1

BEDROOM 3
9'-8" x 12'-0"

BEDROOM 2
9'-0" x 12'-6"

MAIN FLOOR PLAN STYLE A1

SECOND FLOOR PLAN STYLE A1

BASEMENT PLAN
STYLE A1

STYLE A1 - 1662 SQ.FT.

STYLE C1 - 1658 SQ.FT.

STYLE D1 - 1654 SQ.FT.

STYLE A1 - 1662 SQ.FT.

STYLE C1 - 1658 SQ.FT.

STYLE D1 - 1654 SQ.FT.

MAIN FLOOR PLAN STYLE A1

SECOND FLOOR PLAN STYLE A1

**EMPIRE CANALS** 

BASEMENT PLAN STYLE A1

STYLE A - 1473 SQ.FT.