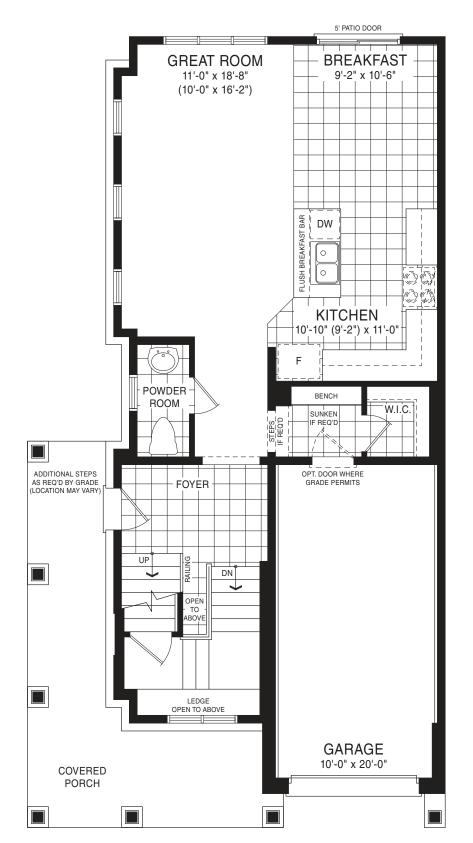

W.I.C.

LAUNDRY

D

W

MAIN FLOOR PLAN STYLE A

**EMPIRE CANALS** 

STYLE A - 1934 SQ.FT.

STYLE C - 1936 SQ.FT.