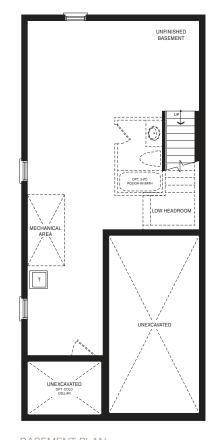

STYLE A1 - 1662 SQ.FT.

STYLE C1 - 1658 SQ.FT.

STYLE D1 - 1654 SQ.FT.

MAIN FLOOR PLAN STYLE A1

SECOND FLOOR PLAN STYLE A1

**EMPIRE CANALS** 

BASEMENT PLAN STYLE A1

STYLE A - 1473 SQ.FT.