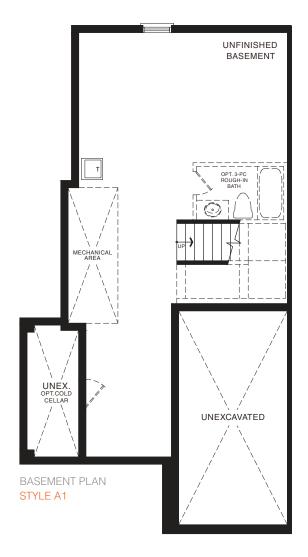

STYLE A1 - 1453 SQ.FT.

STYLE C1 - 1449 SQ.FT.

STYLE D1 - 1445 SQ.FT.

STYLE C1 - 1449 SQ.FT.

STYLE D1 - 1445 SQ.FT.

MAIN FLOOR PLAN STYLE A1

SECOND FLOOR PLAN STYLE A1

BASEMENT PLAN STYLE A1