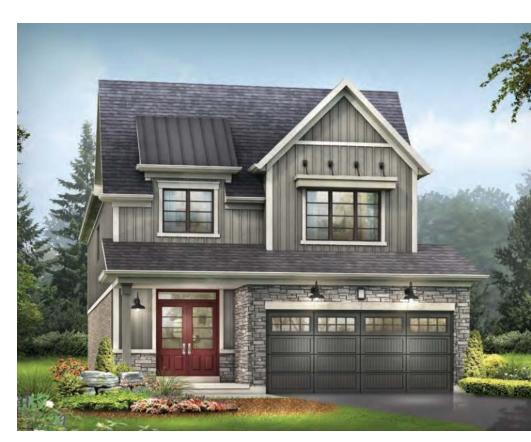

STYLE A1 - 1533 SQ.FT.

STYLE C1 - 1563 SQ.FT.

STYLE D1 - 1559 SQ.FT.

STYLE A1 - 1618 SQ.FT.

STYLE C1 - 1614 SQ.FT.

STYLE D1 - 1610 SQ.FT.

STYLE C1 - 1614 SQ.FT.

STYLE D1 - 1610 SQ.FT.