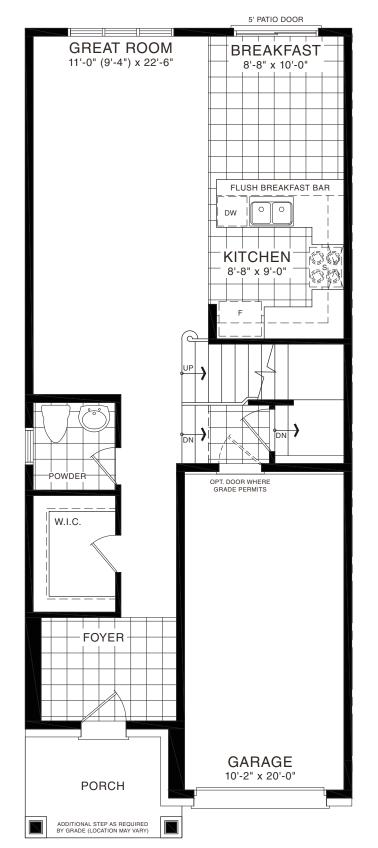

STYLE A1 - 1453 SQ.FT.

STYLE C1 - 1449 SQ.FT.

STYLE D1 - 1445 SQ.FT.

STYLE C1 - 1449 SQ.FT.

STYLE D1 - 1445 SQ.FT.

MAIN FLOOR PLAN STYLE A1

SECOND FLOOR PLAN STYLE A1

BASEMENT PLAN STYLE A1