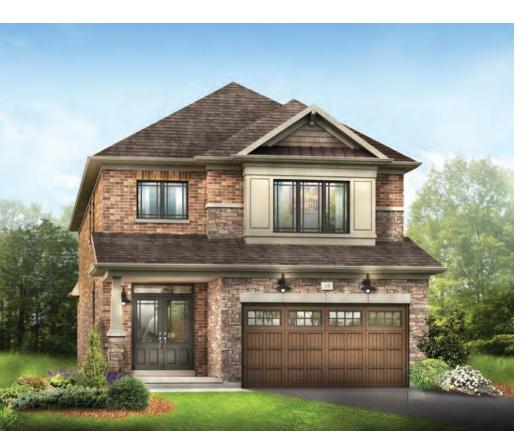

STYLE A1 - 1453 SQ.FT.

STYLE C1 - 1449 SQ.FT.

STYLE D1 - 1445 SQ.FT.

STYLE C1 - 1449 SQ.FT.

STYLE D1 - 1445 SQ.FT.

MAIN FLOOR PLAN STYLE A1

SECOND FLOOR PLAN STYLE A1

BASEMENT PLAN STYLE A1