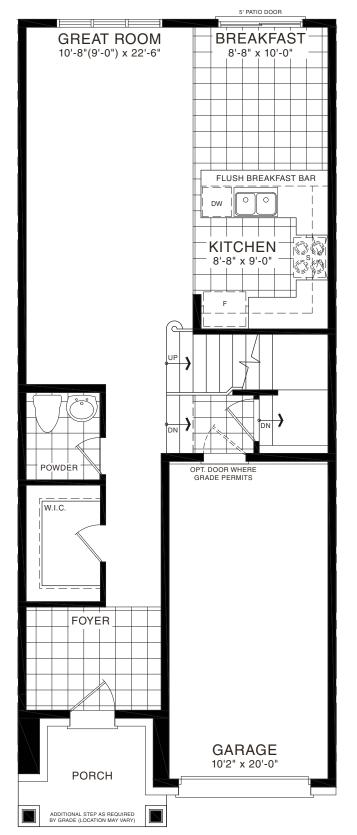

STYLE A1 - 1453 SQ.FT.

STYLE C1 - 1449 SQ.FT.

STYLE D1 - 1445 SQ.FT.

STYLE C1 - 1449 SQ.FT.

STYLE D1 - 1445 SQ.FT.

MAIN FLOOR PLAN STYLE A1

SECOND FLOOR PLAN STYLE A1

BASEMENT PLAN STYLE A1

BEDROOM 3
9'-8" x 12'-0"

BEDROOM 2
9'-0" x 12'-6"

MAIN FLOOR PLAN STYLE A1

SECOND FLOOR PLAN STYLE A1

BASEMENT PLAN
STYLE A1

STYLE A1 - 1662 SQ.FT.

STYLE C1 - 1658 SQ.FT.

STYLE D1 - 1654 SQ.FT.