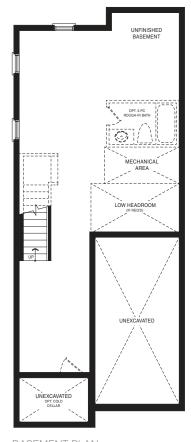

STYLE A1 - 1453 SQ.FT.

STYLE C1 - 1449 SQ.FT.

STYLE D1 - 1445 SQ.FT.

STYLE C1 - 1449 SQ.FT.

STYLE D1 - 1445 SQ.FT.

MAIN FLOOR PLAN STYLE A1

SECOND FLOOR PLAN STYLE A1

BASEMENT PLAN STYLE A1