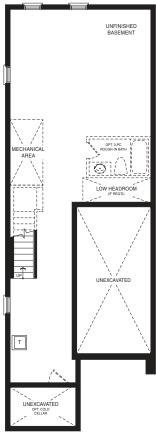

STYLE A1 - 1453 SQ.FT.

STYLE C1 - 1449 SQ.FT.

STYLE D1 - 1445 SQ.FT.

STYLE C1 - 1449 SQ.FT.

STYLE D1 - 1445 SQ.FT.

MAIN FLOOR PLAN STYLE A1

SECOND FLOOR PLAN STYLE A1

BASEMENT PLAN STYLE A1