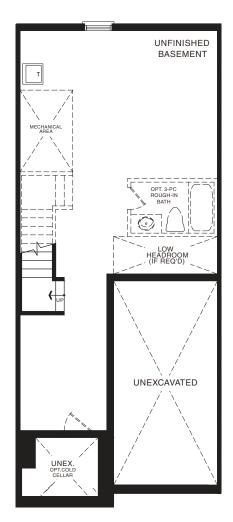

STYLE A1 - 1453 SQ.FT.

STYLE C1 - 1449 SQ.FT.

STYLE D1 - 1445 SQ.FT.

STYLE C1 - 1449 SQ.FT.

STYLE D1 - 1445 SQ.FT.

MAIN FLOOR PLAN STYLE A1

SECOND FLOOR PLAN STYLE A1

BASEMENT PLAN STYLE A1