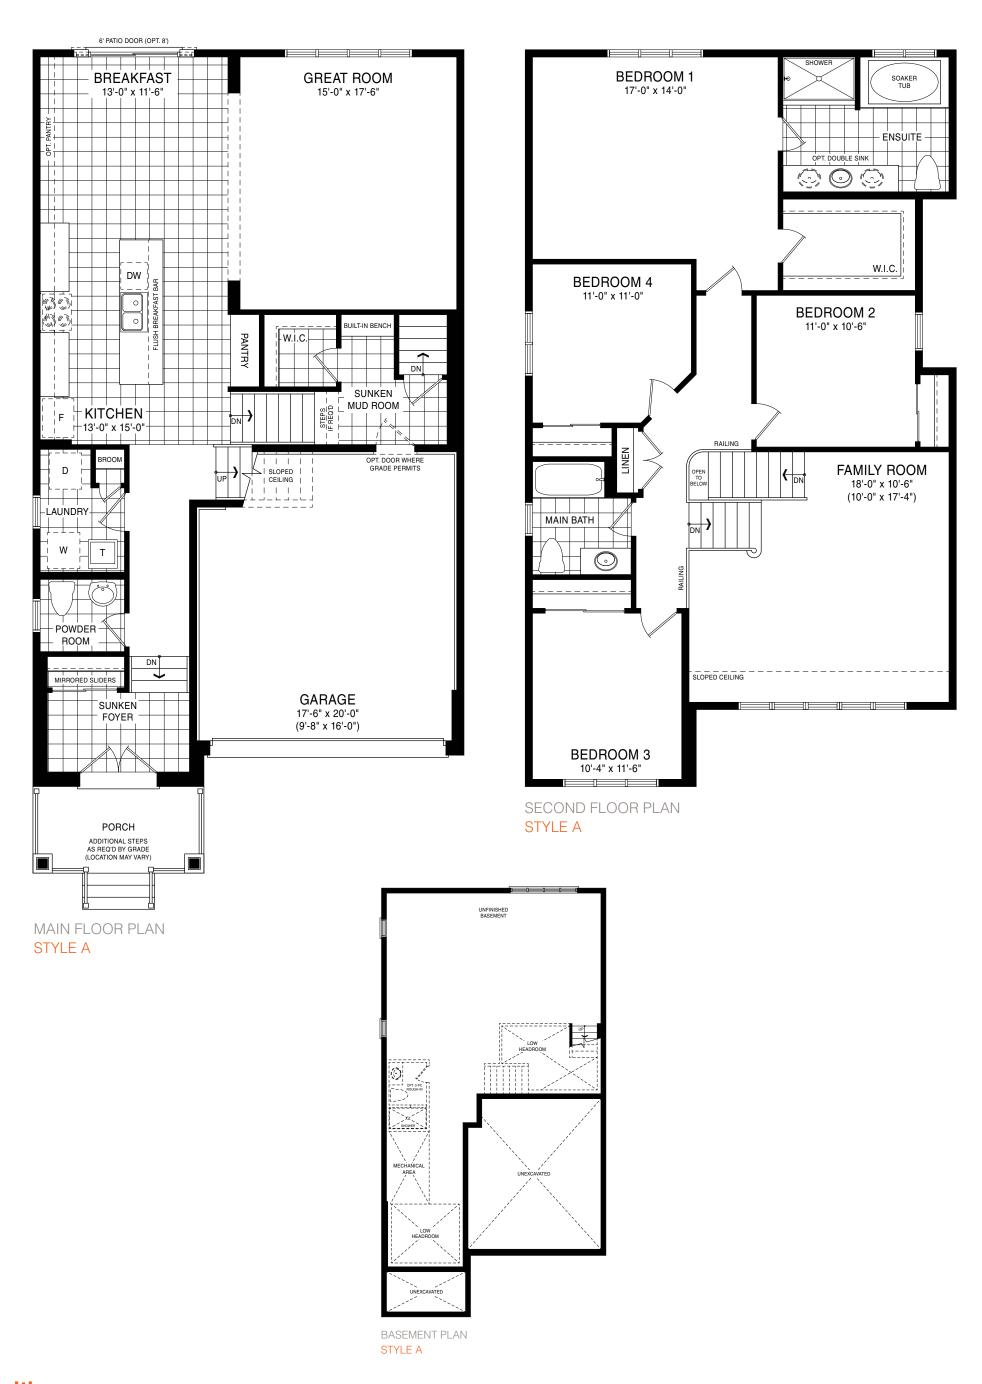

MAIN FLOOR PLAN STYLE A

STYLE A

STYLE A - 1746 SQ.FT.

STYLE C - 1758 SQ.FT.

STYLE D - 1751 SQ.FT.

STYLE D - 1751 SQ.FT.

MAIN FLOOR PLAN

STYLE A

BASEMENT PLAN

STYLE A - 1863 SQ.FT.

STYLE C - 1855 SQ.FT.

STYLE D - 1850 SQ.FT.

STYLE A - 1863 SQ.FT.

STYLE C - 1855 SQ.FT.

SECOND FLOOR PLAN STYLE A

MAIN FLOOR PLAN STYLE A