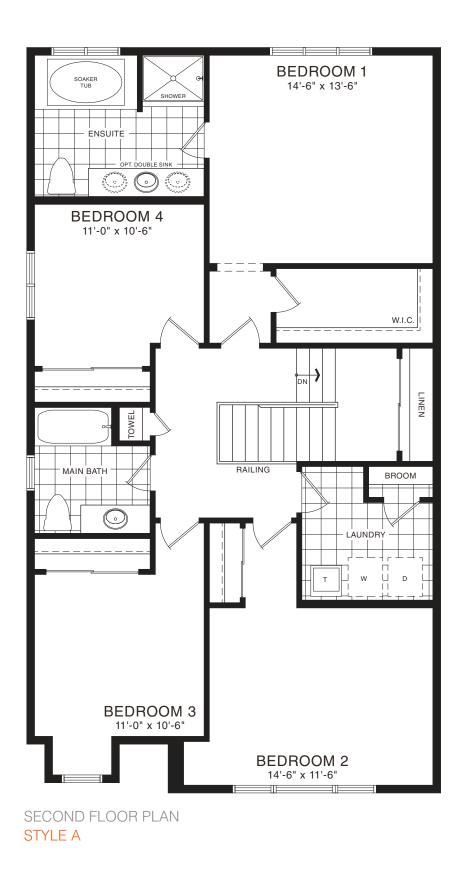

BEDROOM 3
9'-8" x 12'-0"

BEDROOM 2
9'-0" x 12'-6"

MAIN FLOOR PLAN STYLE A1

SECOND FLOOR PLAN STYLE A1

BASEMENT PLAN
STYLE A1

STYLE A1 - 1662 SQ.FT.

STYLE C1 - 1658 SQ.FT.

STYLE D1 - 1654 SQ.FT.

STYLE A1 - 1662 SQ.FT.

STYLE C1 - 1658 SQ.FT.

STYLE D1 - 1654 SQ.FT.

MAIN FLOOR PLAN STYLE A1

SECOND FLOOR PLAN STYLE A1

**EMPIRE CANALS** 

BASEMENT PLAN STYLE A1

STYLE A - 1473 SQ.FT.