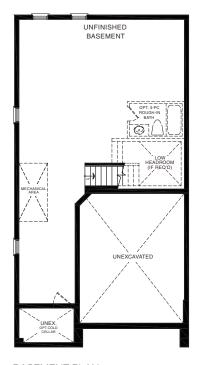

BEDROOM 3
9'-8" x 12'-0"

BEDROOM 2
9'-0" x 12'-6"

MAIN FLOOR PLAN STYLE A1

SECOND FLOOR PLAN STYLE A1

BASEMENT PLAN
STYLE A1

STYLE A1 - 1662 SQ.FT.

STYLE C1 - 1658 SQ.FT.

STYLE D1 - 1654 SQ.FT.

STYLE A1 - 1662 SQ.FT.

STYLE C1 - 1658 SQ.FT.

STYLE D1 - 1654 SQ.FT.

MAIN FLOOR PLAN STYLE A1

SECOND FLOOR PLAN STYLE A1

**EMPIRE CANALS** 

BASEMENT PLAN STYLE A1

STYLE A - 1473 SQ.FT.