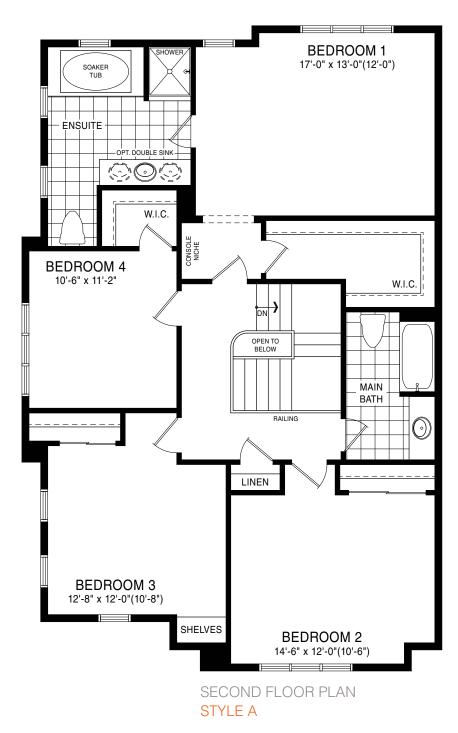

BEDROOM 3
9'-8" x 12'-0"

BEDROOM 2
9'-0" x 12'-6"

MAIN FLOOR PLAN STYLE A1

SECOND FLOOR PLAN STYLE A1

BASEMENT PLAN
STYLE A1

STYLE A1 - 1662 SQ.FT.

STYLE C1 - 1658 SQ.FT.

STYLE D1 - 1654 SQ.FT.

STYLE A1 - 1662 SQ.FT.

STYLE C1 - 1658 SQ.FT.

STYLE D1 - 1654 SQ.FT.

MAIN FLOOR PLAN STYLE A1

SECOND FLOOR PLAN STYLE A1

**EMPIRE CANALS** 

BASEMENT PLAN STYLE A1

STYLE A - 1473 SQ.FT.