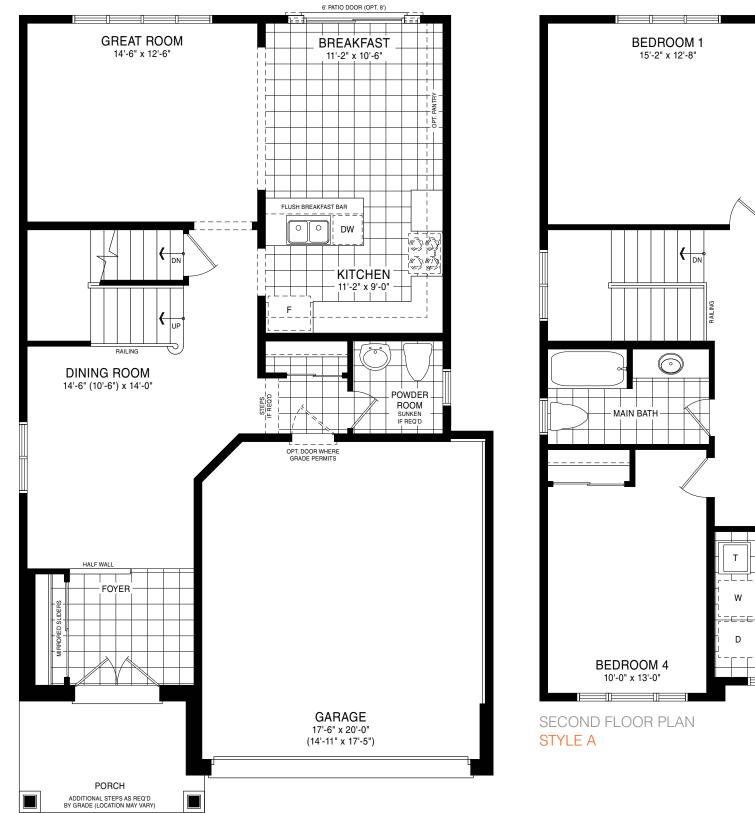

MAIN FLOOR PLAN STYLE A

STYLE A

STYLE A - 1746 SQ.FT.

STYLE C - 1758 SQ.FT.

STYLE D - 1751 SQ.FT.

STYLE D - 1751 SQ.FT.

MAIN FLOOR PLAN

STYLE A

BASEMENT PLAN

STYLE A - 1863 SQ.FT.

STYLE C - 1855 SQ.FT.

STYLE D - 1850 SQ.FT.

STYLE A - 1863 SQ.FT.

STYLE C - 1855 SQ.FT.

SECOND FLOOR PLAN STYLE A

MAIN FLOOR PLAN STYLE A