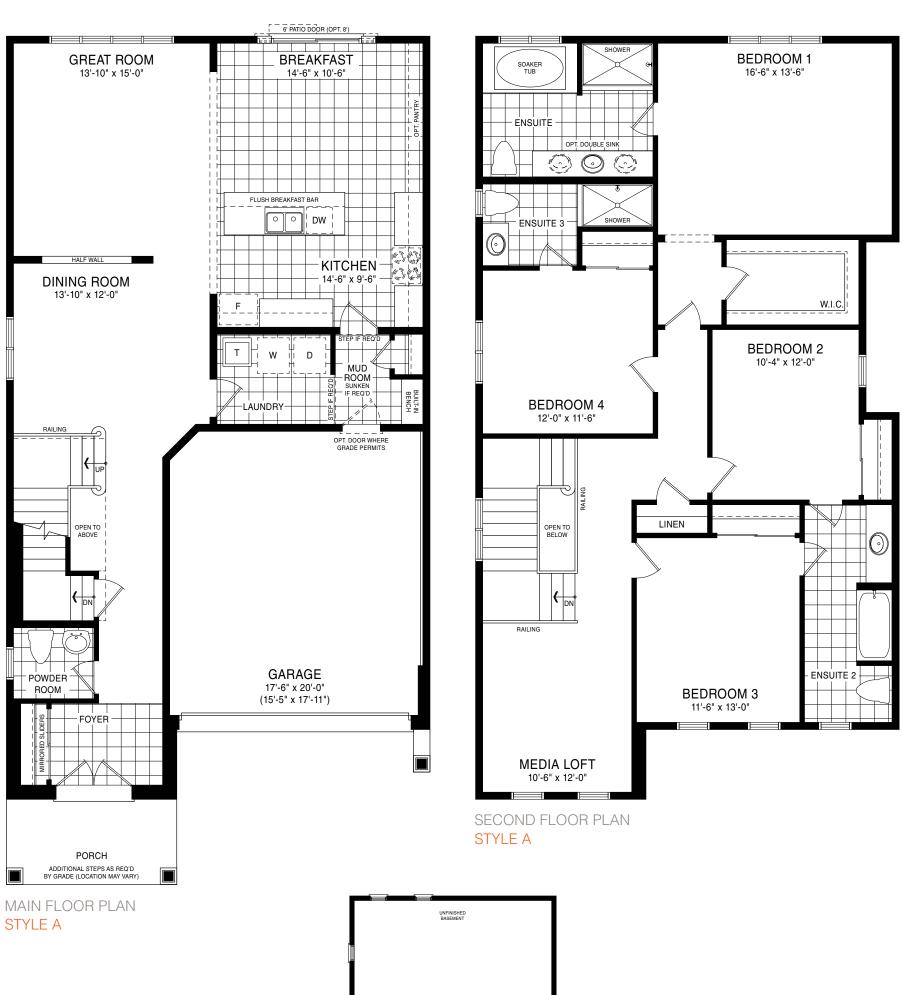

MAIN FLOOR PLAN STYLE A

STYLE A

STYLE A - 1746 SQ.FT.

STYLE C - 1758 SQ.FT.

STYLE D - 1751 SQ.FT.

STYLE D - 1751 SQ.FT.

MAIN FLOOR PLAN

STYLE A

BASEMENT PLAN

STYLE A - 1863 SQ.FT.

STYLE C - 1855 SQ.FT.

STYLE D - 1850 SQ.FT.

STYLE A - 1863 SQ.FT.

STYLE C - 1855 SQ.FT.

SECOND FLOOR PLAN STYLE A

MAIN FLOOR PLAN STYLE A