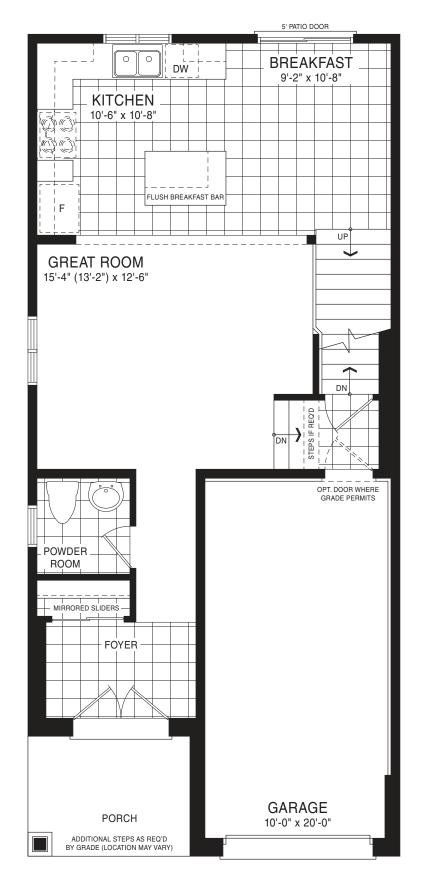

STYLE A1 - 1453 SQ.FT.

STYLE C1 - 1449 SQ.FT.

STYLE D1 - 1445 SQ.FT.

STYLE C1 - 1449 SQ.FT.

STYLE D1 - 1445 SQ.FT.

MAIN FLOOR PLAN STYLE A1

SECOND FLOOR PLAN STYLE A1

BASEMENT PLAN STYLE A1

BEDROOM 3
9'-8" x 12'-0"

BEDROOM 2
9'-0" x 12'-6"

MAIN FLOOR PLAN STYLE A1

SECOND FLOOR PLAN STYLE A1

BASEMENT PLAN
STYLE A1

STYLE A1 - 1662 SQ.FT.

STYLE C1 - 1658 SQ.FT.

STYLE D1 - 1654 SQ.FT.