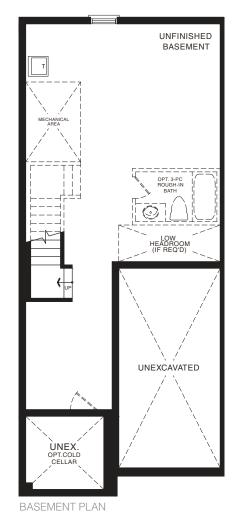

STYLE A1 - 1453 SQ.FT.

STYLE C1 - 1449 SQ.FT.

STYLE D1 - 1445 SQ.FT.

STYLE C1 - 1449 SQ.FT.

STYLE D1 - 1445 SQ.FT.

MAIN FLOOR PLAN STYLE A1

SECOND FLOOR PLAN STYLE A1

BASEMENT PLAN STYLE A1

BEDROOM 3
9'-8" x 12'-0"

BEDROOM 2
9'-0" x 12'-6"

MAIN FLOOR PLAN STYLE A1

SECOND FLOOR PLAN STYLE A1

BASEMENT PLAN
STYLE A1

STYLE A1 - 1662 SQ.FT.

STYLE C1 - 1658 SQ.FT.

STYLE D1 - 1654 SQ.FT.

STYLE A1 - 1662 SQ.FT.

STYLE C1 - 1658 SQ.FT.

STYLE D1 - 1654 SQ.FT.

MAIN FLOOR PLAN STYLE A1

SECOND FLOOR PLAN STYLE A1

**EMPIRE CANALS** 

BASEMENT PLAN STYLE A1

STYLE A - 1473 SQ.FT.