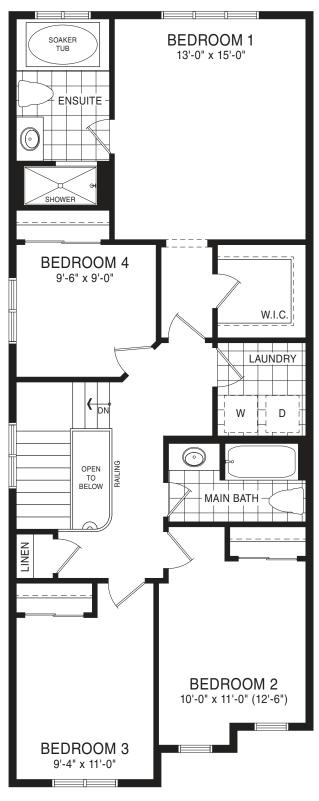

BEDROOM 3
9'-8" x 12'-0"

BEDROOM 2
9'-0" x 12'-6"

MAIN FLOOR PLAN STYLE A1

SECOND FLOOR PLAN STYLE A1

BASEMENT PLAN
STYLE A1

STYLE A1 - 1662 SQ.FT.

STYLE C1 - 1658 SQ.FT.

STYLE D1 - 1654 SQ.FT.