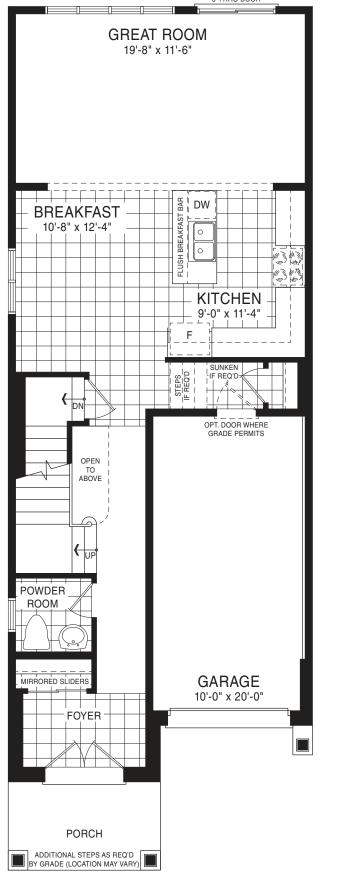

STYLE A1 - 1453 SQ.FT.

STYLE C1 - 1449 SQ.FT.

STYLE D1 - 1445 SQ.FT.

STYLE C1 - 1449 SQ.FT.

STYLE D1 - 1445 SQ.FT.

MAIN FLOOR PLAN STYLE A1

SECOND FLOOR PLAN STYLE A1

BASEMENT PLAN STYLE A1