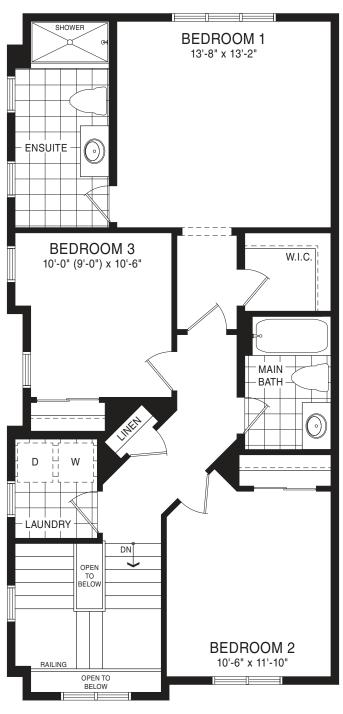

BEDROOM 3
9'-8" x 12'-0"

BEDROOM 2
9'-0" x 12'-6"

MAIN FLOOR PLAN STYLE A1

SECOND FLOOR PLAN STYLE A1

BASEMENT PLAN
STYLE A1

STYLE A1 - 1662 SQ.FT.

STYLE C1 - 1658 SQ.FT.

STYLE D1 - 1654 SQ.FT.

W.I.C.

LAUNDRY

D

W

MAIN FLOOR PLAN STYLE A

**EMPIRE CANALS** 

STYLE A - 1934 SQ.FT.

STYLE C - 1936 SQ.FT.