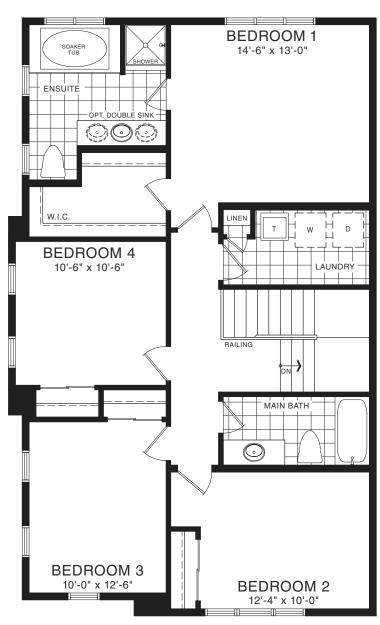

BEDROOM 3
9'-8" x 12'-0"

BEDROOM 2
9'-0" x 12'-6"

MAIN FLOOR PLAN STYLE A1

SECOND FLOOR PLAN STYLE A1

BASEMENT PLAN
STYLE A1

STYLE A1 - 1662 SQ.FT.

STYLE C1 - 1658 SQ.FT.

STYLE D1 - 1654 SQ.FT.