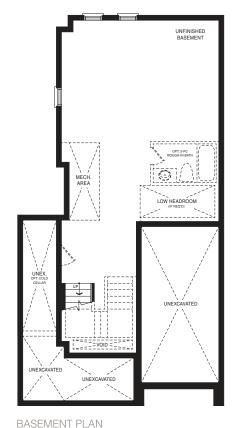

BEDROOM 3
9'-8" x 12'-0"

BEDROOM 2
9'-0" x 12'-6"

MAIN FLOOR PLAN STYLE A1

SECOND FLOOR PLAN STYLE A1

BASEMENT PLAN
STYLE A1

STYLE A1 - 1662 SQ.FT.

STYLE C1 - 1658 SQ.FT.

STYLE D1 - 1654 SQ.FT.

STYLE A1 - 1662 SQ.FT.

STYLE C1 - 1658 SQ.FT.

STYLE D1 - 1654 SQ.FT.

MAIN FLOOR PLAN STYLE A1

SECOND FLOOR PLAN STYLE A1

**EMPIRE CANALS** 

BASEMENT PLAN STYLE A1

STYLE A - 1473 SQ.FT.