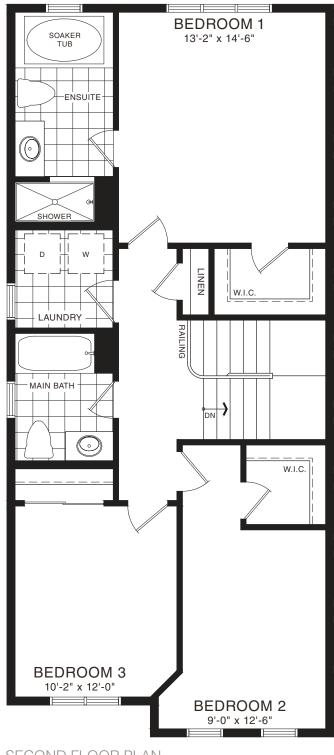

STYLE A1 - 1453 SQ.FT.

STYLE C1 - 1449 SQ.FT.

STYLE D1 - 1445 SQ.FT.

STYLE C1 - 1449 SQ.FT.

STYLE D1 - 1445 SQ.FT.

MAIN FLOOR PLAN STYLE A1

SECOND FLOOR PLAN STYLE A1

BASEMENT PLAN STYLE A1

BEDROOM 3
9'-8" x 12'-0"

BEDROOM 2
9'-0" x 12'-6"

MAIN FLOOR PLAN STYLE A1

SECOND FLOOR PLAN STYLE A1

BASEMENT PLAN
STYLE A1

STYLE A1 - 1662 SQ.FT.

STYLE C1 - 1658 SQ.FT.

STYLE D1 - 1654 SQ.FT.