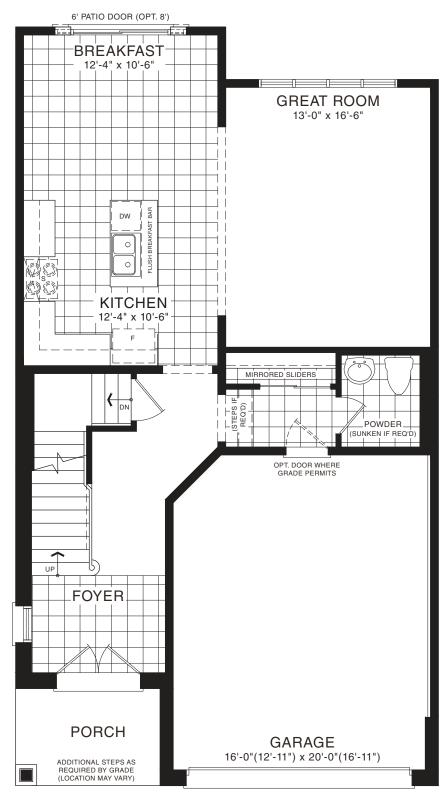

STYLE A1 - 1453 SQ.FT.

STYLE C1 - 1449 SQ.FT.

STYLE D1 - 1445 SQ.FT.

STYLE C1 - 1449 SQ.FT.

STYLE D1 - 1445 SQ.FT.

MAIN FLOOR PLAN STYLE A1

SECOND FLOOR PLAN STYLE A1

BASEMENT PLAN STYLE A1

BEDROOM 3
9'-8" x 12'-0"

BEDROOM 2
9'-0" x 12'-6"

MAIN FLOOR PLAN STYLE A1

SECOND FLOOR PLAN STYLE A1

BASEMENT PLAN
STYLE A1

STYLE A1 - 1662 SQ.FT.

STYLE C1 - 1658 SQ.FT.

STYLE D1 - 1654 SQ.FT.

STYLE A1 - 1662 SQ.FT.

STYLE C1 - 1658 SQ.FT.

STYLE D1 - 1654 SQ.FT.

MAIN FLOOR PLAN STYLE A1

SECOND FLOOR PLAN STYLE A1

**EMPIRE CANALS** 

BASEMENT PLAN STYLE A1

STYLE A - 1473 SQ.FT.