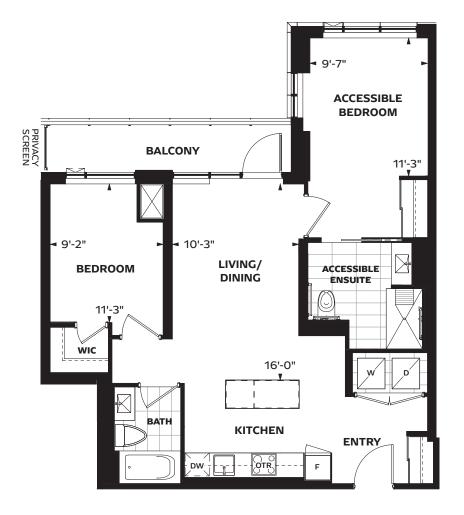

# ACCORD 2-PD (ADP) [B2]

#### 2 Bedroom

Suite Area: 918 sq. ft.
Outdoor Area: 114 sq. ft.
Total Area: 1,032 sq. ft.