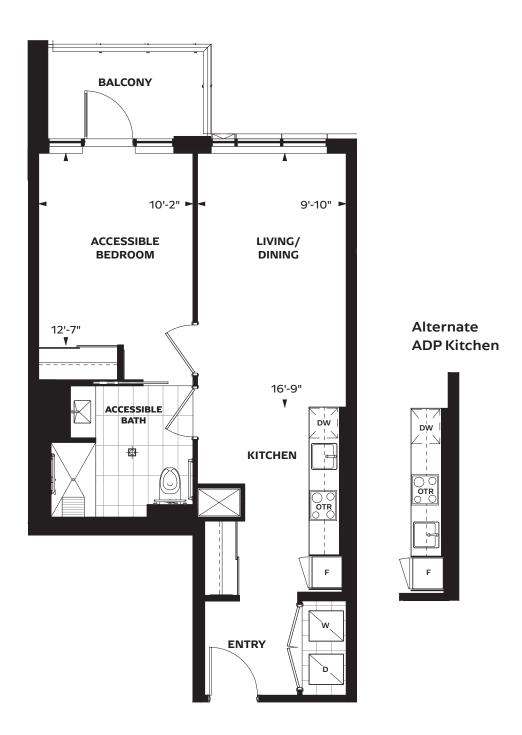

## WELCOME 2-PD (ADP)

#### 2 Bedroom

Suite Area: 918 sq. ft.
Outdoor Area: 76 sq. ft.
Total Area: 994 sq. ft.

### Alternate ADP Kitchen

LEVEL 5