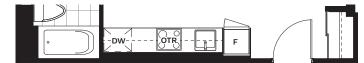

Suite Area: 674 sq. ft. **Outdoor Area:** 57 sq. ft. 731 sq. ft. Total Area:















All areas and stated room dimensions are approximate. Note: Actual usable floor space my vary from the stated floor area. Floor area is measured in accordance with the HCRA directive on floor area calculations. Size and location of windows may vary. The purchaser acknowledges that the actual unit purchased may be a reversed layout to the plan shown. Illustration is artist's concept. E. & O. E. Outdoor area will vary depending on suite location within the building. Please speak with a Sales Representative for details. LEVEL 3

LEVEL 4

LEVEL 5

LEVEL 6





## WELCOME 2-PD (ADP)

#### 2 Bedroom

Suite Area: 918 sq. ft.
Outdoor Area: 76 sq. ft.
Total Area: 994 sq. ft.





### Alternate ADP Kitchen











LEVEL 5