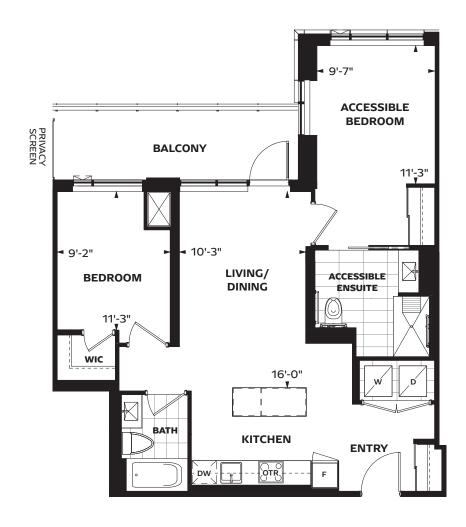

# ACCORD 2-PD (ADP) [B2]

#### 2 Bedroom

Suite Area: 918 sq. ft.
Outdoor Area: 114 sq. ft.
Total Area: 1,032 sq. ft.