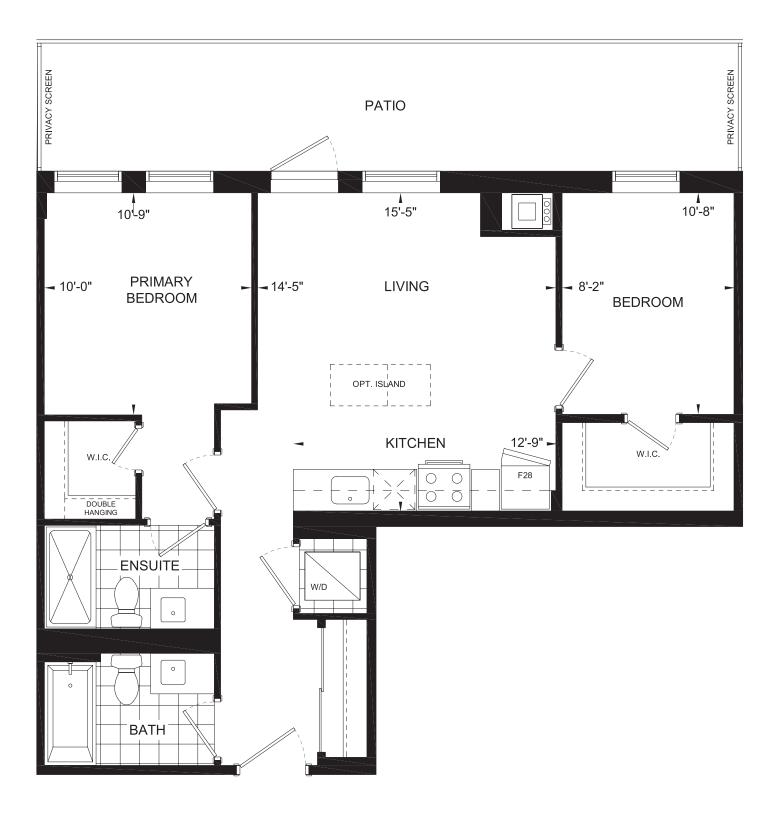

ASHCROFT 685 SQFT + Balcony: 80 SQFT (Level 3-4)



































BRANT**HAVEN** 



+ Patio: 65 SQFT (Unit 106, 107) + Balcony: 45 SQFT (Level 2-4)







Plans and specifications are subject to change without notice. Actual usable floor space may vary from stated floor area. Furniture is for illustration purposes only. Features identified as "optional" or "Opt" are additional cost. E & O. E.

BRANT**HAVEN** 































+ Terrace: 60 SQFT (Unit 517, 1304) + Balcony: 70 SQFT (Level 6-7, 14-19)























































2R

+ Terrace: 20 SQFT (Unit 1307) + Balcony: 30 SQFT (Level 14-20)



















WASHINGTON 915 SQFT + Terrace: 30 SQFT (Unit 516, 1303)

+ Balcony: 35 (Level 6-8, 14-19)

















Plans and specifications are subject to change without notice. Actual usable floor space may vary from stated floor area. Furniture is for illustration purposes only. Features identified as "optional" or "Opt" are additional cost. E & O. E.

BRANT**haven**