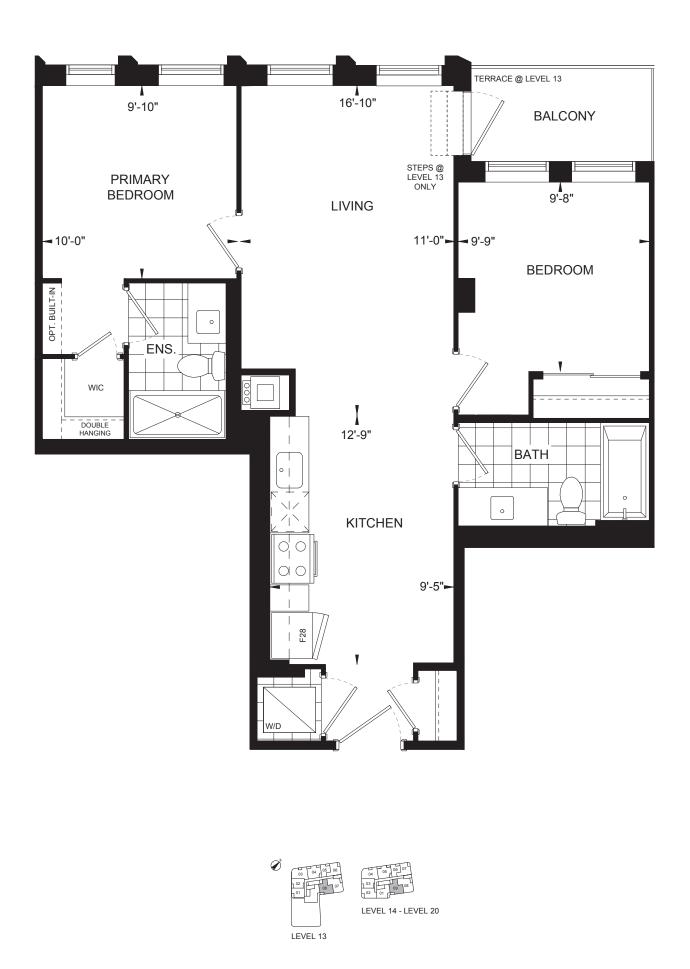

BRANT**HAVEN** 

+ Terrace: 60 SQFT (Unit 517, 1304) + Balcony: 70 SQFT (Level 6-7, 14-19)

2R

+ Terrace: 20 SQFT (Unit 1307) + Balcony: 30 SQFT (Level 14-20)

WASHINGTON 915 SQFT + Terrace: 30 SQFT (Unit 516, 1303)