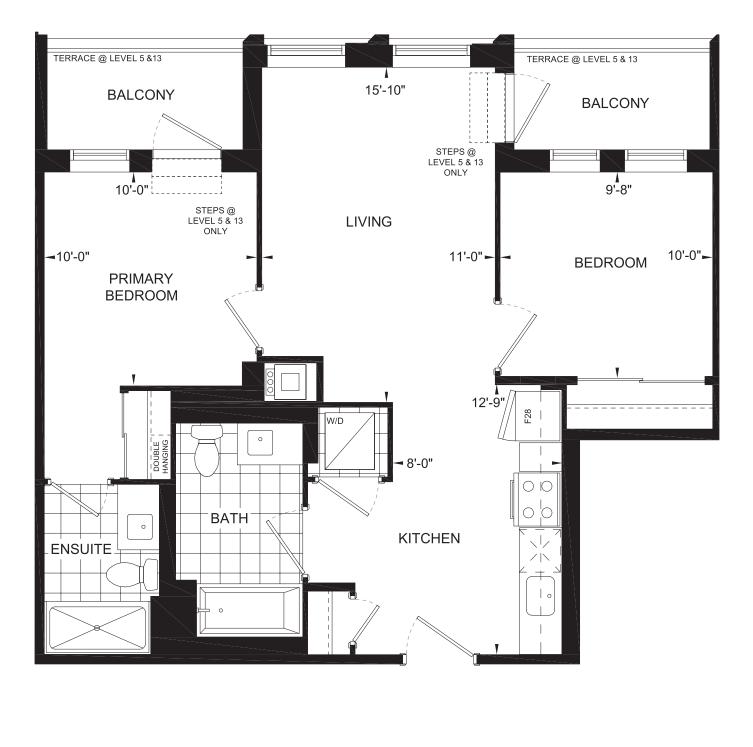

BRANT**HAVEN** 

+ Terrace: 60 SQFT (Unit 517, 1304) + Balcony: 70 SQFT (Level 6-7, 14-19)

2R

+ Terrace: 20 SQFT (Unit 1307) + Balcony: 30 SQFT (Level 14-20)

WASHINGTON 915 SQFT + Terrace: 30 SQFT (Unit 516, 1303)

+ Balcony: 35 (Level 6-8, 14-19)

Plans and specifications are subject to change without notice. Actual usable floor space may vary from stated floor area. Furniture is for illustration purposes only. Features identified as "optional" or "Opt" are additional cost. E & O. E.