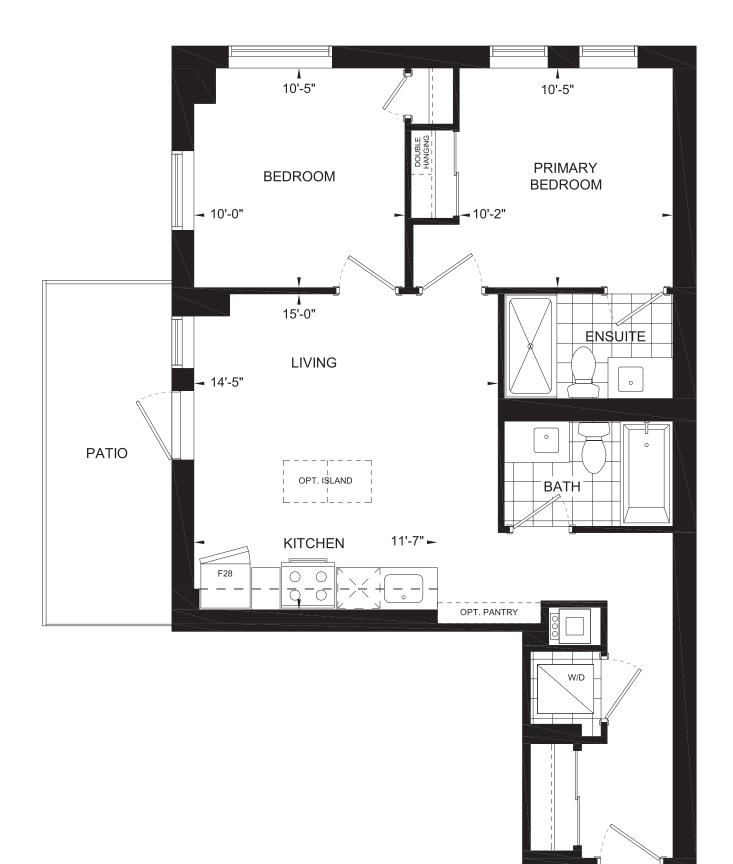

ASHCROFT 685 SQFT + Balcony: 80 SQFT (Level 3-4)

BRANT**HAVEN** 

+ Patio: 65 SQFT (Unit 106, 107) + Balcony: 45 SQFT (Level 2-4)

Plans and specifications are subject to change without notice. Actual usable floor space may vary from stated floor area. Furniture is for illustration purposes only. Features identified as "optional" or "Opt" are additional cost. E & O. E.