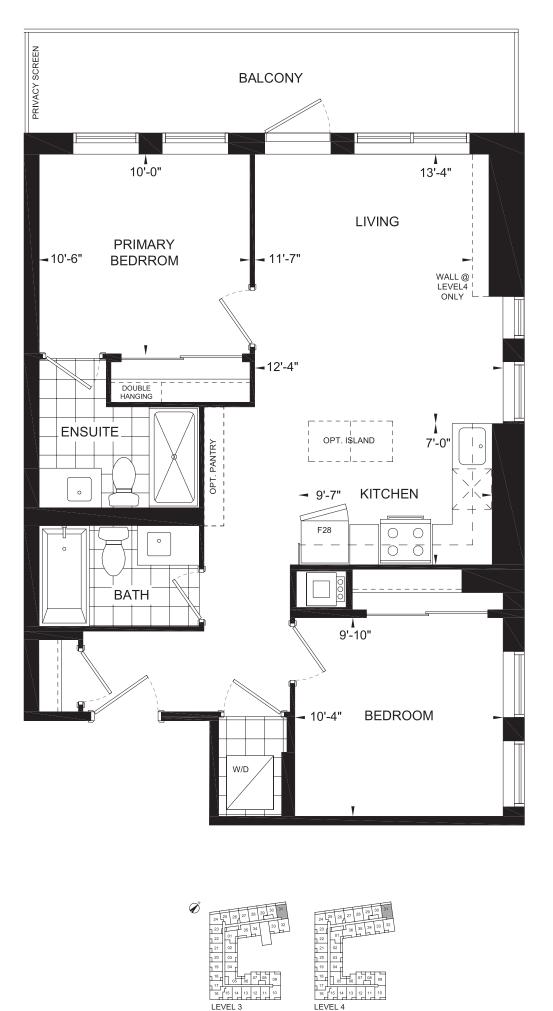

ASHCROFT 685 SQFT + Balcony: 80 SQFT (Level 3-4)

BRANT**HAVEN** 

+ Patio: 65 SQFT (Unit 106, 107) + Balcony: 45 SQFT (Level 2-4)

Plans and specifications are subject to change without notice. Actual usable floor space may vary from stated floor area. Furniture is for illustration purposes only. Features identified as "optional" or "Opt" are additional cost. E & O. E.