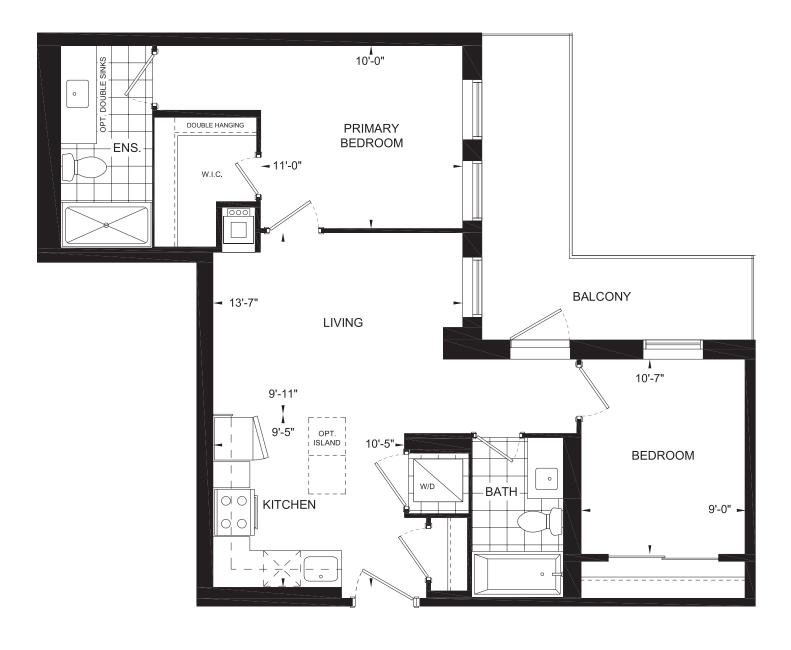

BRANT**HAVEN** 

+ Terrace: 60 SQFT (Unit 517, 1304) + Balcony: 70 SQFT (Level 6-7, 14-19)

2R

+ Terrace: 20 SQFT (Unit 1307) + Balcony: 30 SQFT (Level 14-20)

WASHINGTON 915 SQFT + Terrace: 30 SQFT (Unit 516, 1303)

+ Balcony: 35 (Level 6-8, 14-19)

Plans and specifications are subject to change without notice. Actual usable floor space may vary from stated floor area. Furniture is for illustration purposes only. Features identified as "optional" or "Opt" are additional cost. E & O. E.