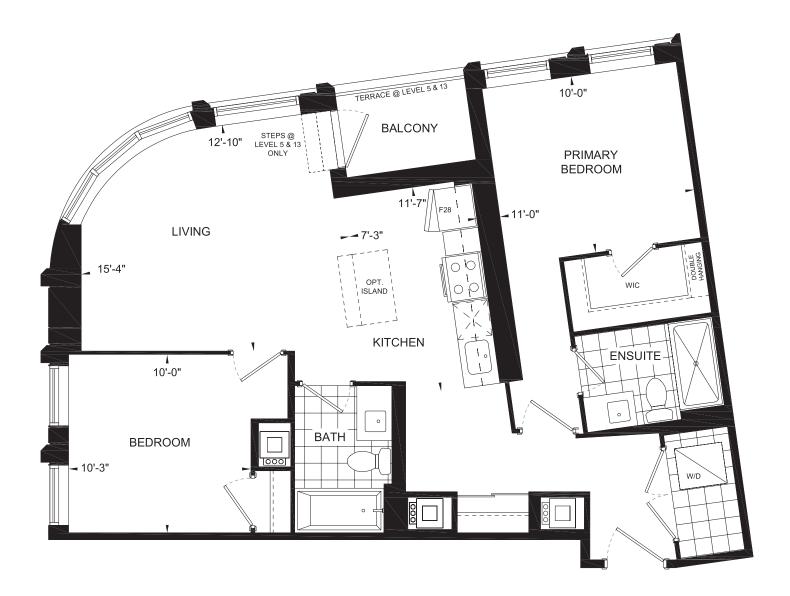

BRANT**HAVEN** 

+ Terrace: 60 SQFT (Unit 517, 1304) + Balcony: 70 SQFT (Level 6-7, 14-19)

2R

+ Terrace: 20 SQFT (Unit 1307) + Balcony: 30 SQFT (Level 14-20)

WASHINGTON 915 SQFT + Terrace: 30 SQFT (Unit 516, 1303)

+ Balcony: 35 (Level 6-8, 14-19)

Plans and specifications are subject to change without notice. Actual usable floor space may vary from stated floor area. Furniture is for illustration purposes only. Features identified as "optional" or "Opt" are additional cost. E & O. E.