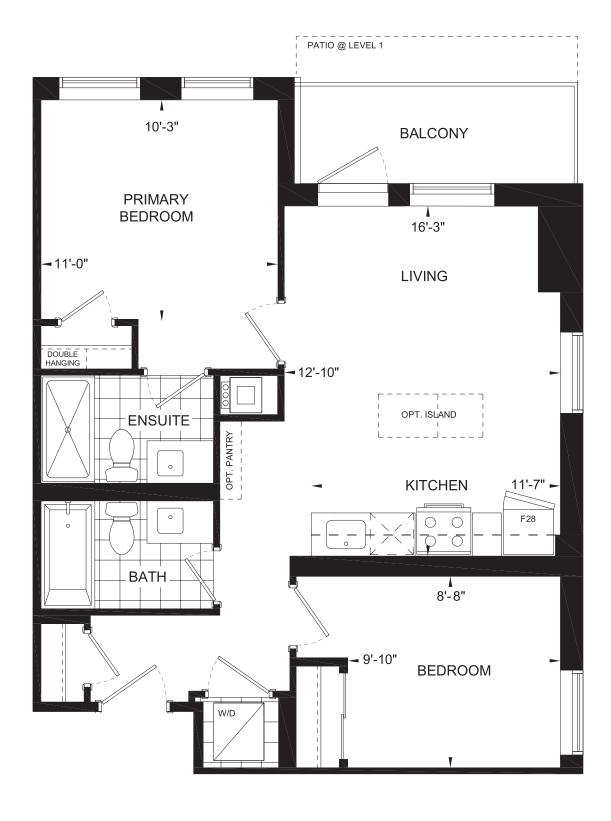

ASHCROFT 685 SQFT + Balcony: 80 SQFT (Level 3-4)

BRANT**HAVEN** 

+ Patio: 65 SQFT (Unit 106, 107) + Balcony: 45 SQFT (Level 2-4)

Plans and specifications are subject to change without notice. Actual usable floor space may vary from stated floor area. Furniture is for illustration purposes only. Features identified as "optional" or "Opt" are additional cost. E & O. E.