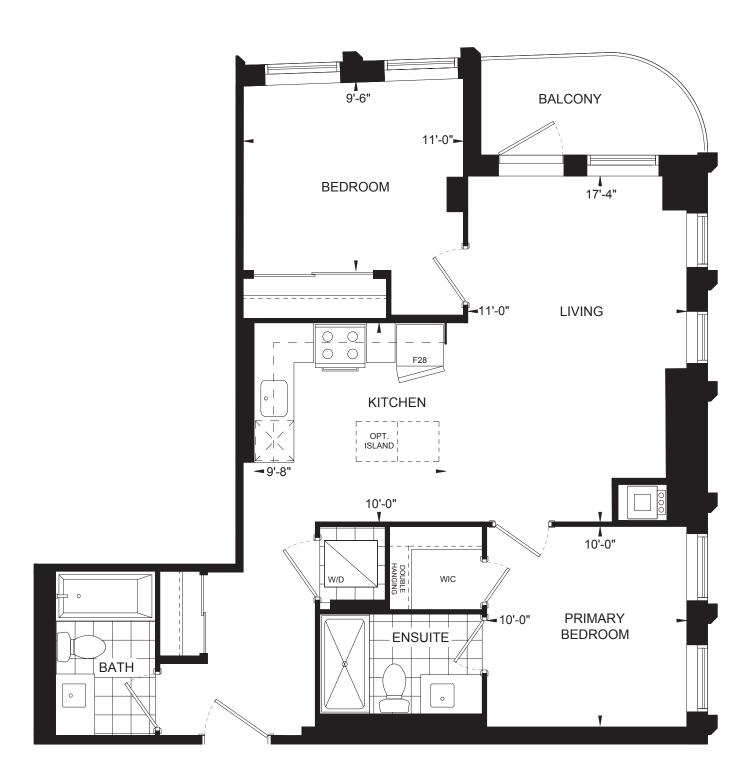

+ Balcony: 35 (Level 6-8, 14-19)

Plans and specifications are subject to change without notice. Actual usable floor space may vary from stated floor area. Furniture is for illustration purposes only. Features identified as "optional" or "Opt" are additional cost. E & O. E.