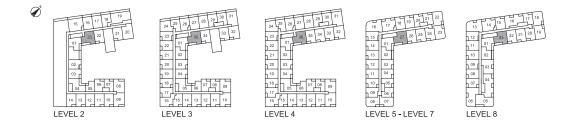

ASHCROFT 685 SQFT + Balcony: 80 SQFT (Level 3-4)



































BRANT**HAVEN** 



+ Patio: 65 SQFT (Unit 106, 107) + Balcony: 45 SQFT (Level 2-4)







Plans and specifications are subject to change without notice. Actual usable floor space may vary from stated floor area. Furniture is for illustration purposes only. Features identified as "optional" or "Opt" are additional cost. E & O. E.

BRANT**HAVEN** 































+ Terrace: 60 SQFT (Unit 517, 1304) + Balcony: 70 SQFT (Level 6-7, 14-19)























































2R

+ Terrace: 20 SQFT (Unit 1307) + Balcony: 30 SQFT (Level 14-20)



















WASHINGTON 915 SQFT + Terrace: 30 SQFT (Unit 516, 1303)

+ Balcony: 35 (Level 6-8, 14-19)

















Plans and specifications are subject to change without notice. Actual usable floor space may vary from stated floor area. Furniture is for illustration purposes only. Features identified as "optional" or "Opt" are additional cost. E & O. E.

BRANT**haven**