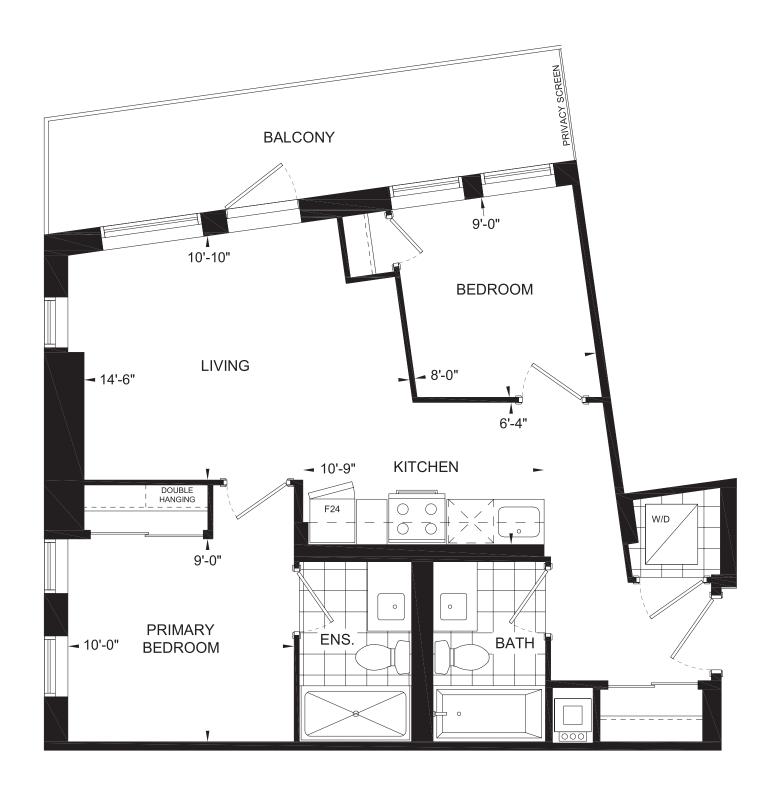

ASHCROFT 685 SQFT + Balcony: 80 SQFT (Level 3-4)

BRANT**HAVEN** 

+ Patio: 65 SQFT (Unit 106, 107) + Balcony: 45 SQFT (Level 2-4)

Plans and specifications are subject to change without notice. Actual usable floor space may vary from stated floor area. Furniture is for illustration purposes only. Features identified as "optional" or "Opt" are additional cost. E & O. E.