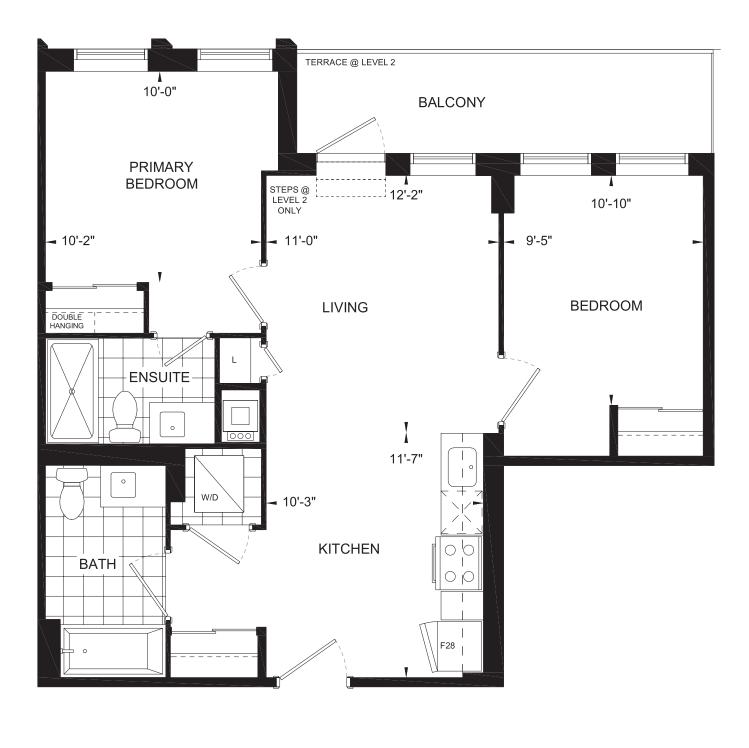

ASHCROFT 685 SQFT + Balcony: 80 SQFT (Level 3-4)



































BRANT**HAVEN** 



+ Patio: 65 SQFT (Unit 106, 107) + Balcony: 45 SQFT (Level 2-4)







Plans and specifications are subject to change without notice. Actual usable floor space may vary from stated floor area. Furniture is for illustration purposes only. Features identified as "optional" or "Opt" are additional cost. E & O. E.

BRANT**HAVEN** 































+ Terrace: 60 SQFT (Unit 517, 1304) + Balcony: 70 SQFT (Level 6-7, 14-19)























































2R

+ Terrace: 20 SQFT (Unit 1307) + Balcony: 30 SQFT (Level 14-20)



















WASHINGTON 915 SQFT + Terrace: 30 SQFT (Unit 516, 1303)

+ Balcony: 35 (Level 6-8, 14-19)

















Plans and specifications are subject to change without notice. Actual usable floor space may vary from stated floor area. Furniture is for illustration purposes only. Features identified as "optional" or "Opt" are additional cost. E & O. E.

BRANT**haven**