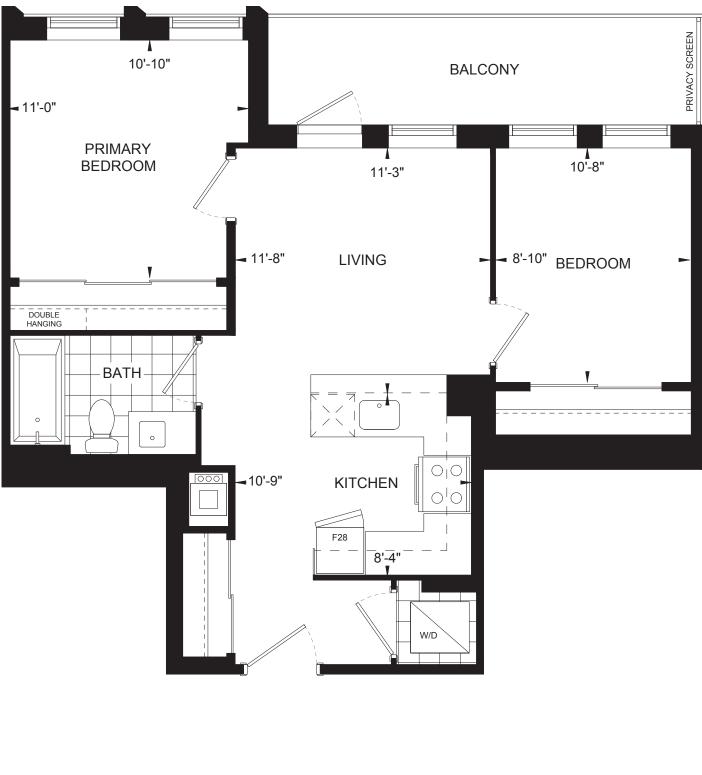

BRANT**HAVEN** 

+ Terrace: 60 SQFT (Unit 517, 1304) + Balcony: 70 SQFT (Level 6-7, 14-19)

2R

+ Terrace: 20 SQFT (Unit 1307) + Balcony: 30 SQFT (Level 14-20)

WASHINGTON 915 SQFT + Terrace: 30 SQFT (Unit 516, 1303)

+ Balcony: 35 (Level 6-8, 14-19)

Plans and specifications are subject to change without notice. Actual usable floor space may vary from stated floor area. Furniture is for illustration purposes only. Features identified as "optional" or "Opt" are additional cost. E & O. E.