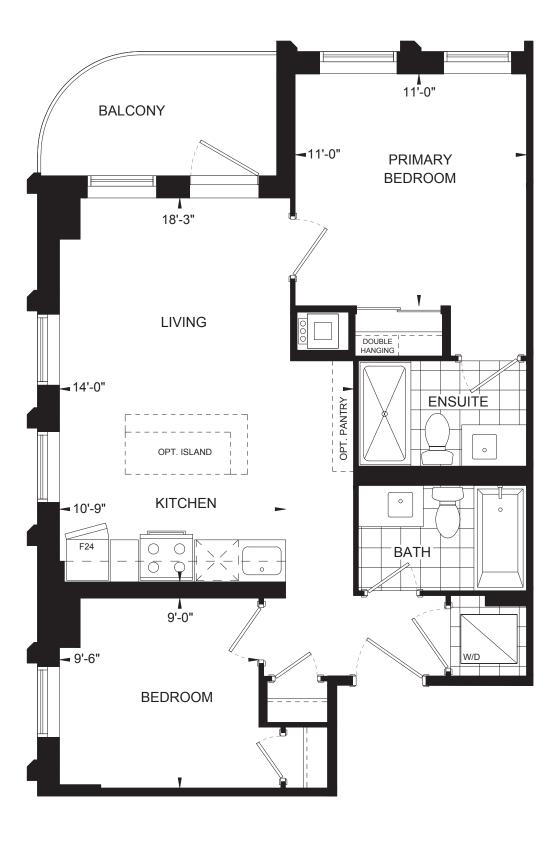

BRANT**HAVEN** 

+ Terrace: 60 SQFT (Unit 517, 1304) + Balcony: 70 SQFT (Level 6-7, 14-19)

2R

+ Terrace: 20 SQFT (Unit 1307) + Balcony: 30 SQFT (Level 14-20)

WASHINGTON 915 SQFT + Terrace: 30 SQFT (Unit 516, 1303)

+ Balcony: 35 (Level 6-8, 14-19)

Plans and specifications are subject to change without notice. Actual usable floor space may vary from stated floor area. Furniture is for illustration purposes only. Features identified as "optional" or "Opt" are additional cost. E & O. E.