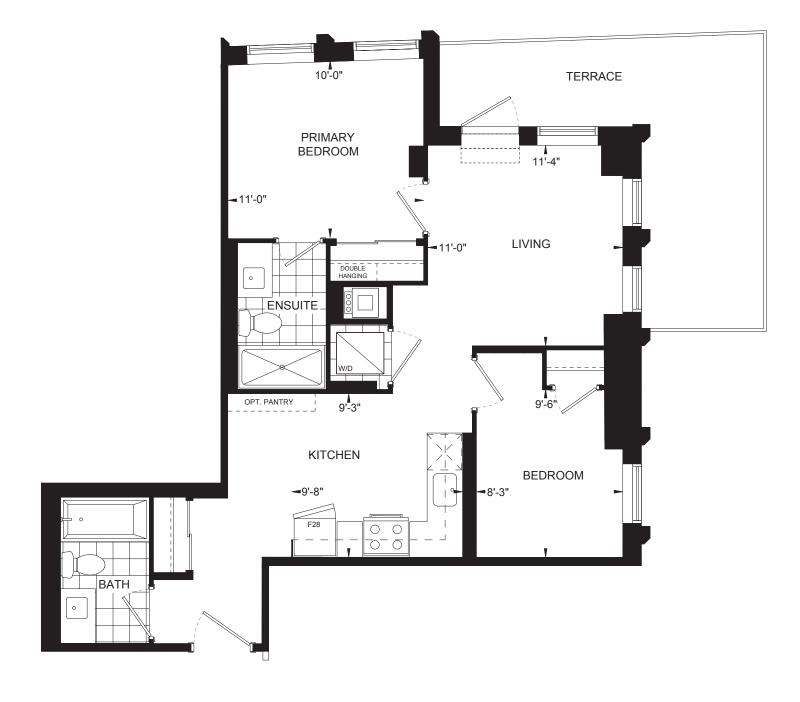

BRANT**HAVEN** 

+ Terrace: 60 SQFT (Unit 517, 1304) + Balcony: 70 SQFT (Level 6-7, 14-19)

2R

+ Terrace: 20 SQFT (Unit 1307) + Balcony: 30 SQFT (Level 14-20)

WASHINGTON 915 SQFT + Terrace: 30 SQFT (Unit 516, 1303)

+ Balcony: 35 (Level 6-8, 14-19)

Plans and specifications are subject to change without notice. Actual usable floor space may vary from stated floor area. Furniture is for illustration purposes only. Features identified as "optional" or "Opt" are additional cost. E & O. E.