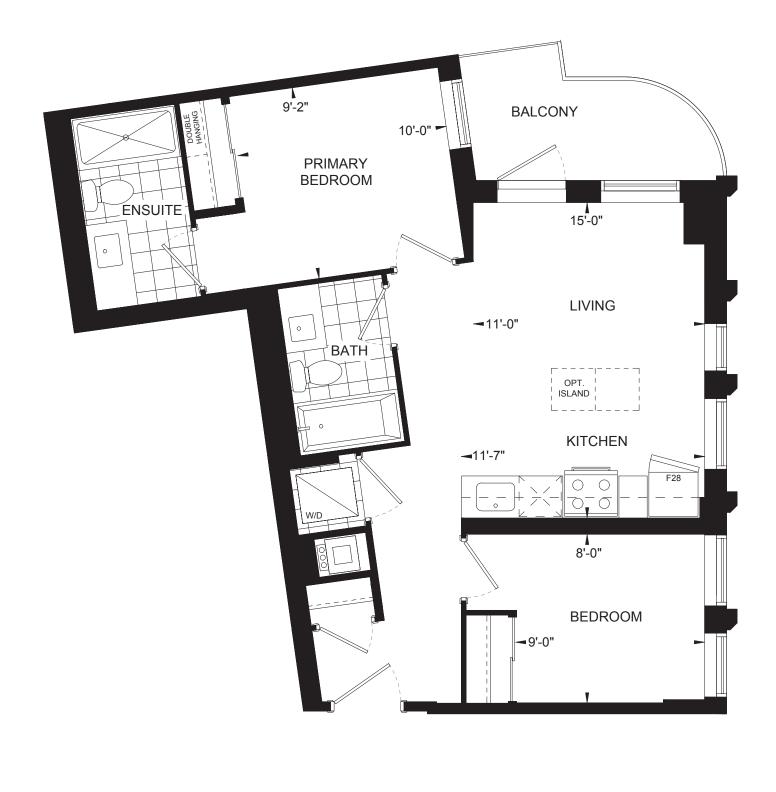

ASHCROFT 685 SQFT + Balcony: 80 SQFT (Level 3-4)

BRANT**HAVEN** 

+ Patio: 65 SQFT (Unit 106, 107) + Balcony: 45 SQFT (Level 2-4)

Plans and specifications are subject to change without notice. Actual usable floor space may vary from stated floor area. Furniture is for illustration purposes only. Features identified as "optional" or "Opt" are additional cost. E & O. E.