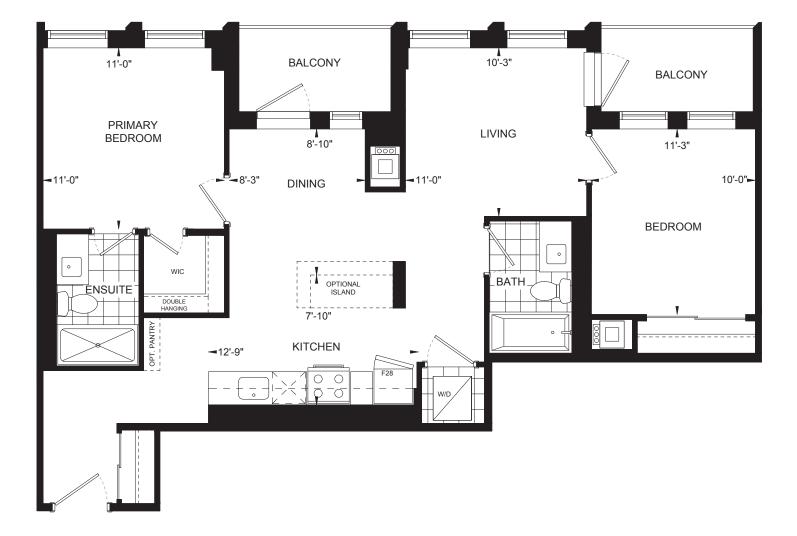

BRANT**HAVEN** 

+ Terrace: 60 SQFT (Unit 517, 1304) + Balcony: 70 SQFT (Level 6-7, 14-19)

2R

+ Terrace: 20 SQFT (Unit 1307) + Balcony: 30 SQFT (Level 14-20)

WASHINGTON 915 SQFT + Terrace: 30 SQFT (Unit 516, 1303)

+ Balcony: 35 (Level 6-8, 14-19)

Plans and specifications are subject to change without notice. Actual usable floor space may vary from stated floor area. Furniture is for illustration purposes only. Features identified as "optional" or "Opt" are additional cost. E & O. E.