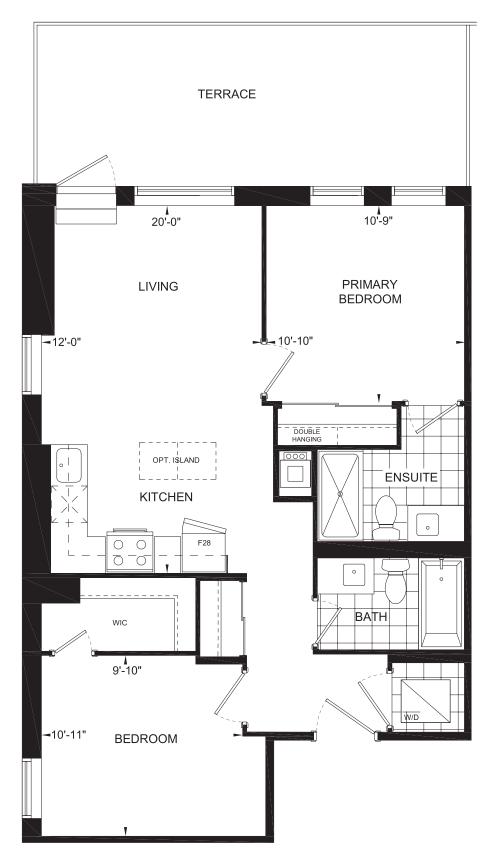

BRANT**HAVEN** 

+ Terrace: 60 SQFT (Unit 517, 1304) + Balcony: 70 SQFT (Level 6-7, 14-19)

2R

+ Terrace: 20 SQFT (Unit 1307) + Balcony: 30 SQFT (Level 14-20)

WASHINGTON 915 SQFT + Terrace: 30 SQFT (Unit 516, 1303)