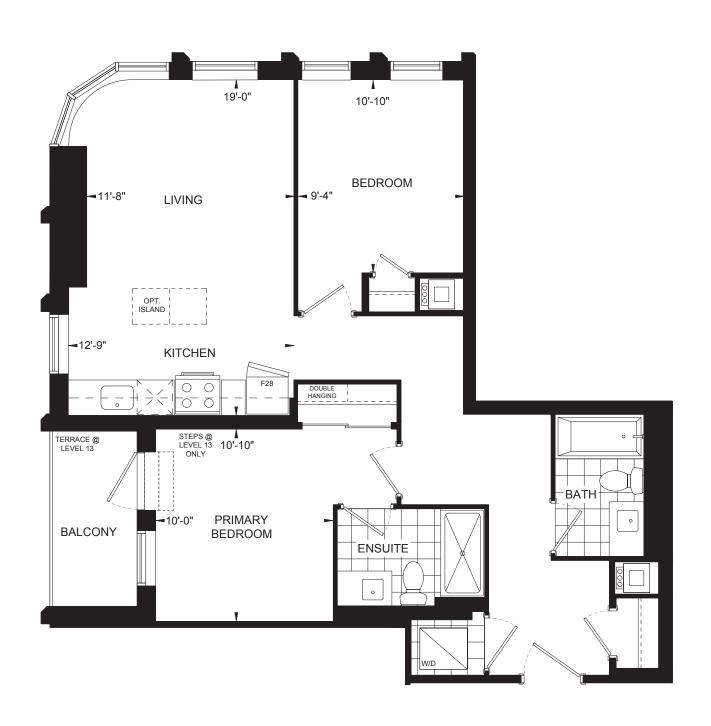

BRANT**HAVEN** 

+ Terrace: 60 SQFT (Unit 517, 1304) + Balcony: 70 SQFT (Level 6-7, 14-19)

2R

+ Terrace: 20 SQFT (Unit 1307) + Balcony: 30 SQFT (Level 14-20)

WASHINGTON 915 SQFT + Terrace: 30 SQFT (Unit 516, 1303)