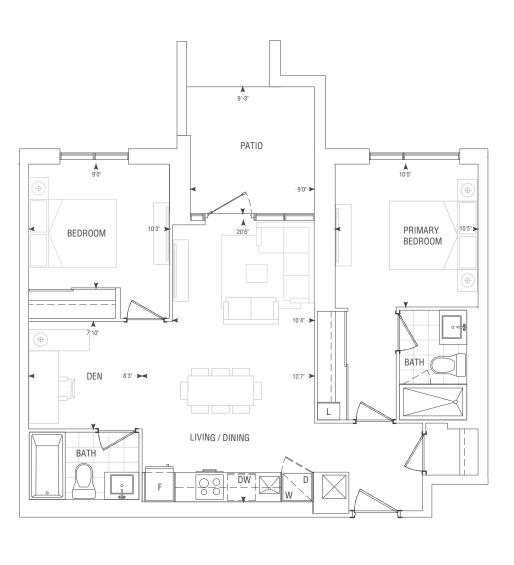

#### 9' CEILING FLOORS 5 & 6

INTERIOR 855 SQ.FT. EXTERIOR 79 SQ.FT. TOTAL

934 SQ.FT.