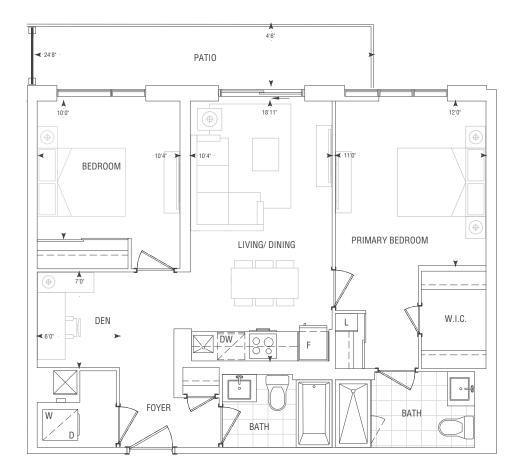

#### 9' CEILING • FLOORS 3 & 5-7 10' CEILING • PH FLOOR

\* window condition varies on Floor 3

2 BEDROOM + DEN

INTERIOR 834 SQ.FT. EXTERIOR 55 SQ.FT. TOTAL 889 SQ.FT.