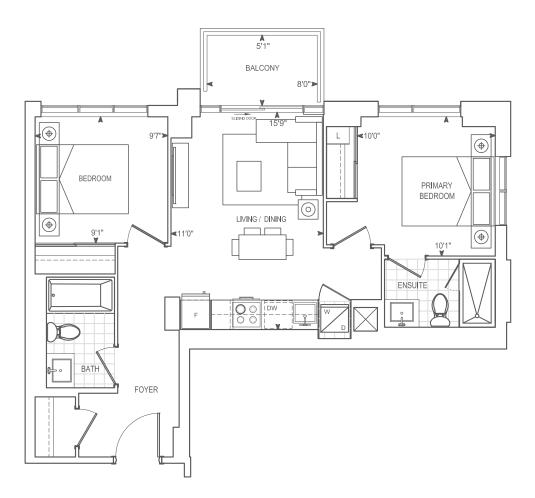

#### 9' CEILING • FLOORS 2-7 10' CEILING • PH FLOOR

INTERIOR 833 SQ.FT. EXTERIOR 73 SQ.FT. TOTAL 906 SQ.FT.