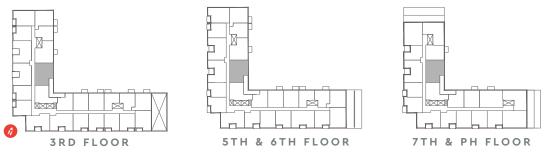

#### 9' CEILING • FLOORS 3 & 5-7 10' CEILING • PH FLOOR

\* window condition varies on Floor 3

2 BEDROOM + DEN

INTERIOR 834 SQ.FT. EXTERIOR 55 SQ.FT. TOTAL 889 SQ.FT.