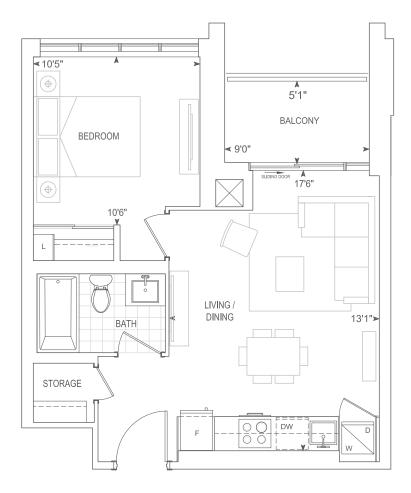

#### 10' CEILING FLOOR 1

interior 519 SQ.FT. exterior 46 SQ.FT.

total 565 SQ.FT.