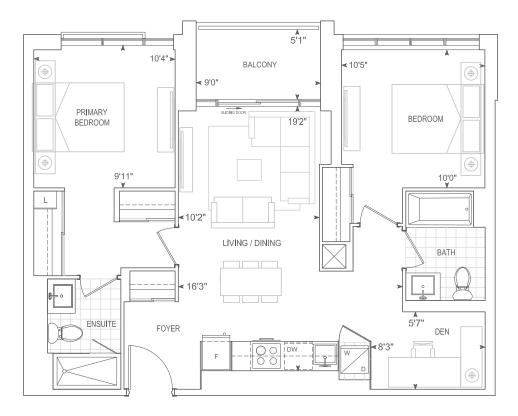

#### 9' CEILING • FLOORS 3 & 5-7 10' CEILING • PH FLOOR

\* window condition varies on Floor 3

2 BEDROOM + DEN

INTERIOR 834 SQ.FT. EXTERIOR 55 SQ.FT. TOTAL 889 SQ.FT.