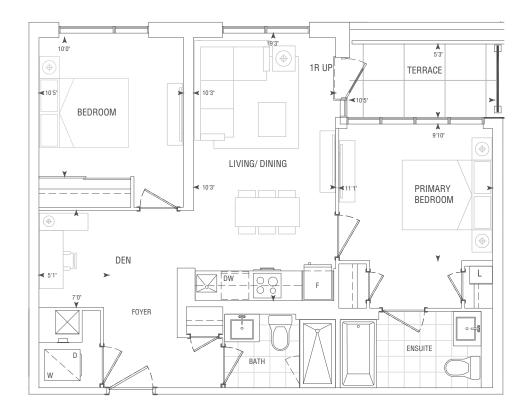

#### 9' CEILING • FLOORS 3 & 5-7 10' CEILING • PH FLOOR

\* window condition varies on Floor 3

2 BEDROOM + DEN

INTERIOR 834 SQ.FT. EXTERIOR 55 SQ.FT. TOTAL 889 SQ.FT.