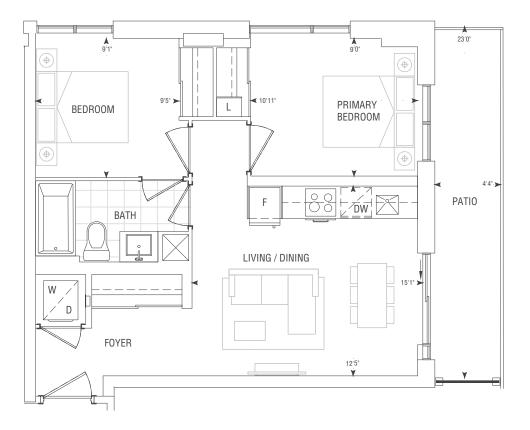

**STUDIO** 



INTERIOR 428 SQ.FT. EXTERIOR 100 SQ.FT. TOTAL 528 SQ.FT.



#### 10' CEILING FLOOR 1







interior 519 SQ.FT. exterior 46 SQ.FT.

total 565 SQ.FT.



#### 9' CEILING • FLOOR 7 10' CEILING • PH FLOOR







INTERIOR 637 SQ.FT. 98 SQ.FT. TOTAL 735 SQ.FT.



# 9' CEILING FLOOR 1







INTERIOR 708 SQ.FT. EXTERIOR 41 SQ.FT. TOTAL 749 SQ.FT.



#### 9' CEILING • FLOOR 4







#### 9' CEILING FLOORS 2 & 3





#### 9' CEILING • FLOORS 2-7 10' CEILING • PH FLOOR







INTERIOR 833 SQ.FT. EXTERIOR 73 SQ.FT. TOTAL 906 SQ.FT.



#### 9' CEILING • FLOORS 3 & 5-7 10' CEILING • PH FLOOR



\* window condition varies on Floor 3



2 BEDROOM + DEN



INTERIOR 834 SQ.FT. EXTERIOR 55 SQ.FT. TOTAL 889 SQ.FT.



## 9' CEILING FLOOR 2







INTERIOR 843 SQ.FT. EXTERIOR 46 SQ.FT.

тотаl 889 SQ.FT.



#### 9' CEILING FLOORS 5 & 6







INTERIOR 855 SQ.FT. EXTERIOR 79 SQ.FT. TOTAL

934 SQ.FT.



## 9' CEILING FLOOR 1







INTERIOR 916 SQ.FT. EXTERIOR 105 SQ.FT. TOTAL 1021 SQ.FT.



## 9' CEILING FLOOR 1







INTERIOR 889 SQ.FT. EXTERIOR 40 SQ.FT. TOTAL