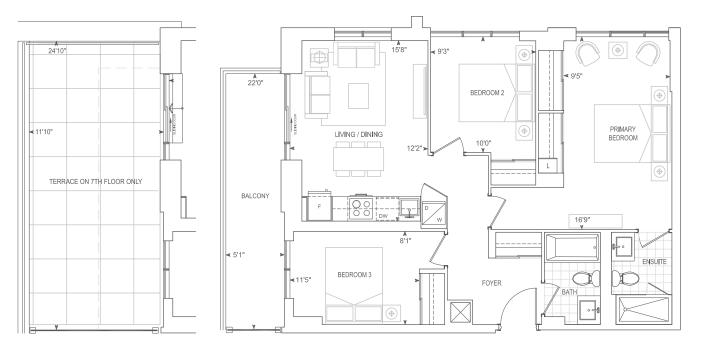

#### 9' CEILING • FLOOR 7 10' CEILING • PH FLOOR

|          | 7TH FLOOR<br>TERRACE   | PH FLOOR<br>BALCONY    |
|----------|------------------------|------------------------|
| THE.POST | interior<br>943 SQ.FT. | interior<br>943 SQ.FT. |
| Ot DUNOR | exterior<br>284 SQ.FT. | exterior<br>109 SQ.FT. |
|          | total<br>1227 SQ.FT.   | total<br>1052 SQ.FT.   |