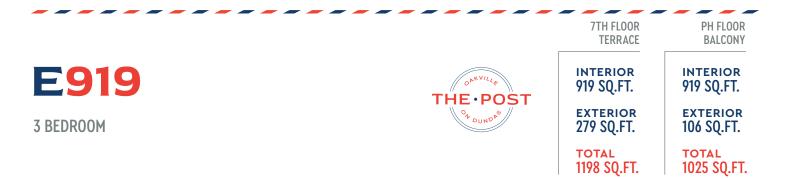

#### 9' CEILING • FLOOR 7 10' CEILING • PH FLOOR

|          | 7TH FLOOR<br>TERRACE   | PH FLOOR<br>BALCONY    |
|----------|------------------------|------------------------|
| THE.POST | interior<br>943 SQ.FT. | interior<br>943 SQ.FT. |
| Ot DUNOR | exterior<br>284 SQ.FT. | exterior<br>109 SQ.FT. |
|          | total<br>1227 SQ.FT.   | total<br>1052 SQ.FT.   |