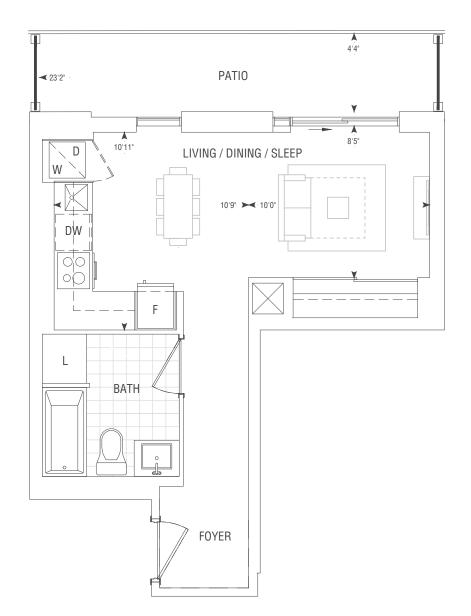

**STUDIO** 



INTERIOR 428 SQ.FT. EXTERIOR 100 SQ.FT. TOTAL 528 SQ.FT.



#### 10' CEILING FLOOR 1







interior 519 SQ.FT. exterior 46 SQ.FT.

total 565 SQ.FT.



#### 9' CEILING • FLOOR 7 10' CEILING • PH FLOOR







INTERIOR 637 SQ.FT. 98 SQ.FT. TOTAL 735 SQ.FT.



# 9' CEILING FLOOR 1







INTERIOR 708 SQ.FT. EXTERIOR 41 SQ.FT. TOTAL 749 SQ.FT.



#### 9' CEILING • FLOOR 4







#### 9' CEILING FLOORS 2 & 3





#### 9' CEILING • FLOORS 2-7 10' CEILING • PH FLOOR







INTERIOR 833 SQ.FT. EXTERIOR 73 SQ.FT. TOTAL 906 SQ.FT.



#### 9' CEILING • FLOORS 3 & 5-7 10' CEILING • PH FLOOR



\* window condition varies on Floor 3



2 BEDROOM + DEN



INTERIOR 834 SQ.FT. EXTERIOR 55 SQ.FT. TOTAL 889 SQ.FT.



## 9' CEILING FLOOR 2







INTERIOR 843 SQ.FT. EXTERIOR 46 SQ.FT.

тотаl 889 SQ.FT.



#### 9' CEILING FLOORS 5 & 6







INTERIOR 855 SQ.FT. EXTER