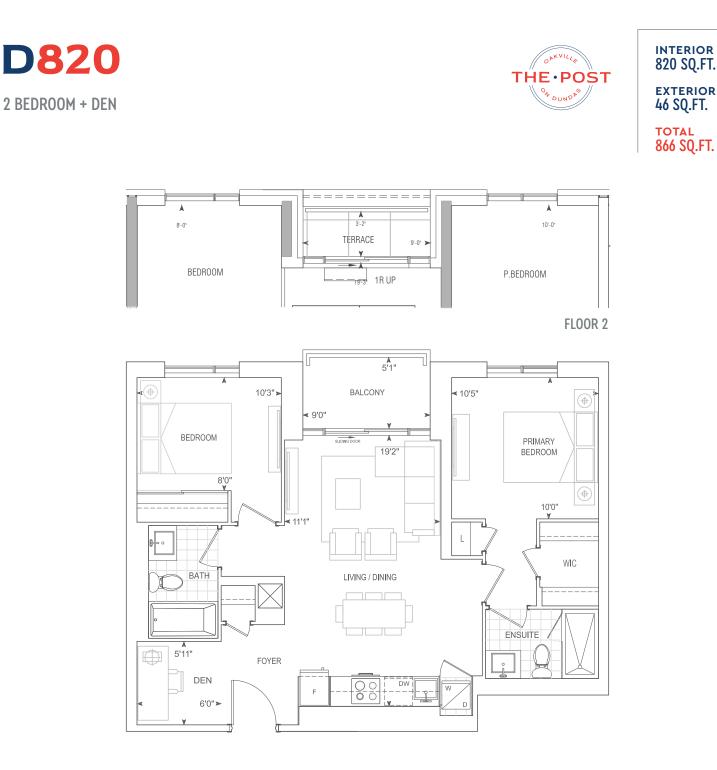

#### 9' CEILING • FLOORS 3 & 5-7 10' CEILING • PH FLOOR

\* window condition varies on Floor 3

2 BEDROOM + DEN

INTERIOR 834 SQ.FT. EXTERIOR 55 SQ.FT. TOTAL 889 SQ.FT.