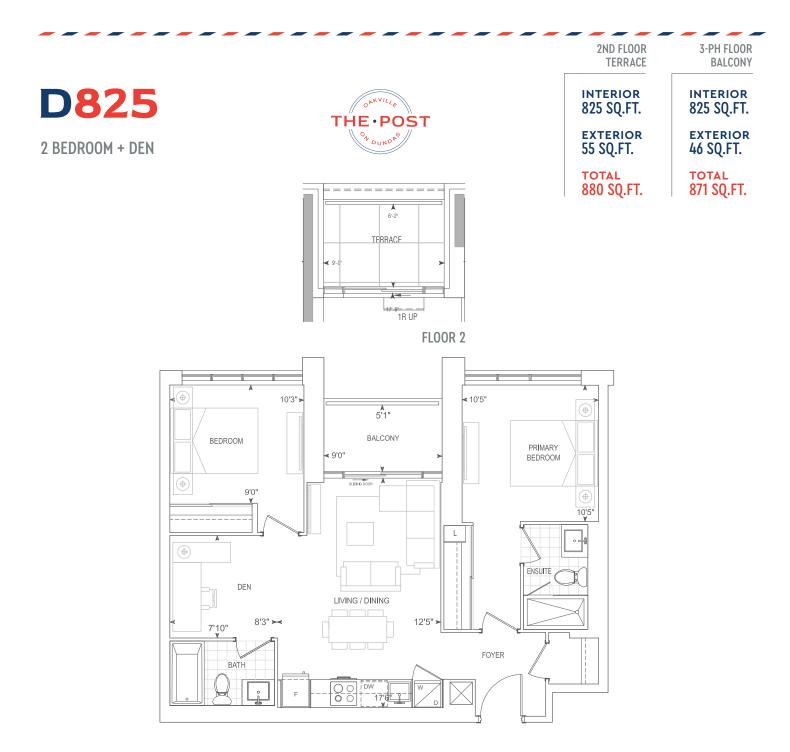

#### 9' CEILING • FLOORS 3 & 5-7 10' CEILING • PH FLOOR

\* window condition varies on Floor 3

2 BEDROOM + DEN

INTERIOR 834 SQ.FT. EXTERIOR 55 SQ.FT. TOTAL 889 SQ.FT.