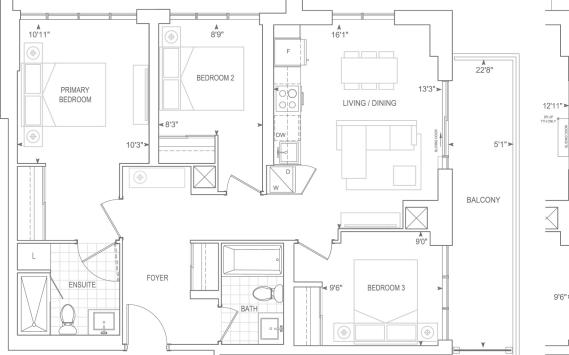

#### 9' CEILING • FLOOR 7 10' CEILING • PH FLOOR

**E943BF** 

**3 BEDROOM** 

INTERIOR 1,033 SQ.FT. EXTERIOR 77 SQ.FT. TOTAL 1110 SQ.FT.