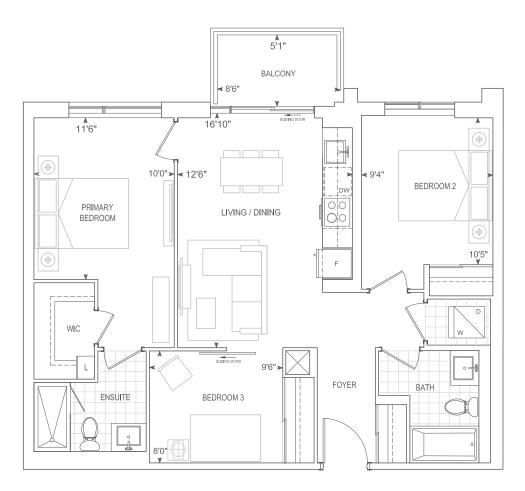

#### 9' CEILING • FLOOR 7 10' CEILING • PH FLOOR

**E943BF** 

**3 BEDROOM** 

INTERIOR 1,033 SQ.FT. EXTERIOR 77 SQ.FT. TOTAL 1110 SQ.FT.