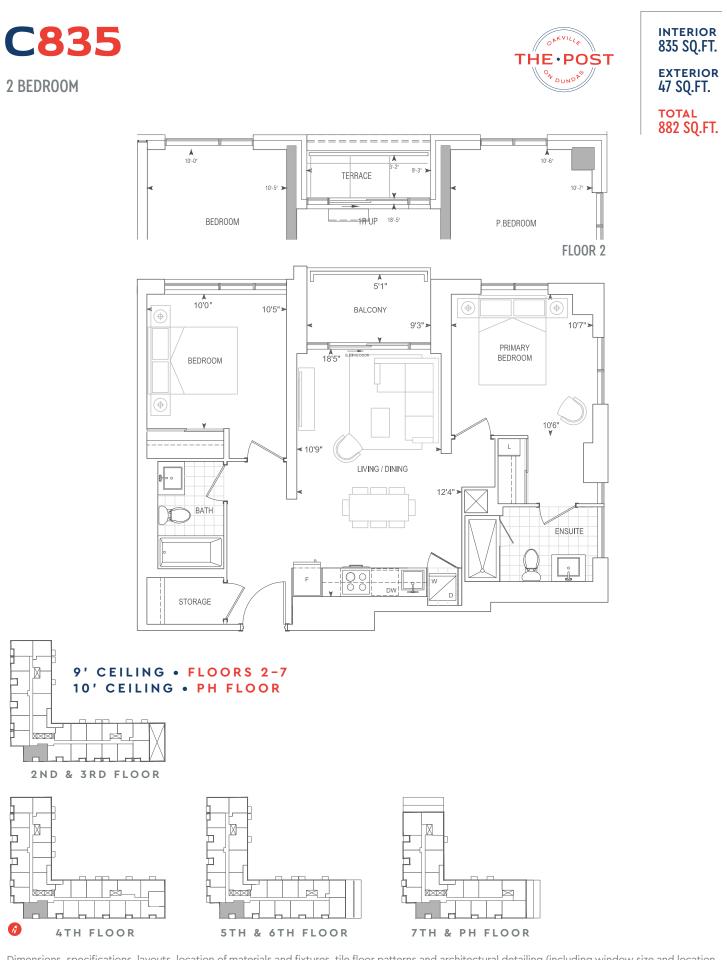

#### 9' CEILING • FLOORS 2-7 10' CEILING • PH FLOOR

INTERIOR 833 SQ.FT. EXTERIOR 73 SQ.FT. TOTAL 906 SQ.FT.