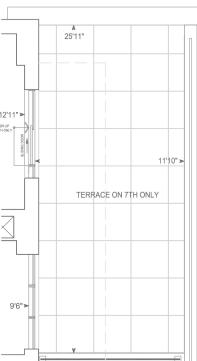

#### 9' CEILING • FLOOR 7 10' CEILING • PH FLOOR

|          | 7TH FLOOR<br>TERRACE   | PH FLOOR<br>BALCONY    |
|----------|------------------------|------------------------|
| THE.POST | interior<br>943 SQ.FT. | interior<br>943 SQ.FT. |
| Ot DUNOR | exterior<br>284 SQ.FT. | exterior<br>109 SQ.FT. |
|          | total<br>1227 SQ.FT.   | total<br>1052 SQ.FT.   |