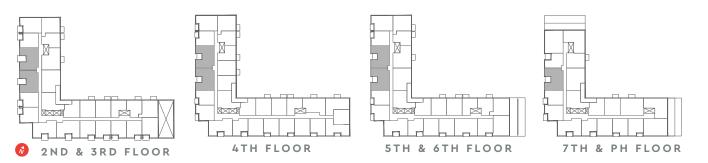

**STUDIO** 



INTERIOR 428 SQ.FT. EXTERIOR 100 SQ.FT. TOTAL 528 SQ.FT.



#### 10' CEILING FLOOR 1







interior 519 SQ.FT. exterior 46 SQ.FT.

total 565 SQ.FT.



#### 9' CEILING • FLOOR 7 10' CEILING • PH FLOOR







INTERIOR 637 SQ.FT. 98 SQ.FT. TOTAL 735 SQ.FT.



# 9' CEILING FLOOR 1







INTERIOR 708 SQ.FT. EXTERIOR 41 SQ.FT. TOTAL 749 SQ.FT.



#### 9' CEILING • FLOOR 4







#### 9' CEILING FLOORS 2 & 3





#### 9' CEILING • FLOORS 2-7 10' CEILING • PH FLOOR







INTERIOR 833 SQ.FT. EXTERIOR 73 SQ.FT. TOTAL 906 SQ.FT.



#### 9' CEILING • FLOORS 3 & 5-7 10' CEILING • PH FLOOR



\* window condition varies on Floor 3



2 BEDROOM + DEN



INTERIOR 834 SQ.FT. EXTERIOR 55 SQ.FT. TOTAL 889 SQ.FT.



## 9' CEILING FLOOR 2







INTERIOR 843 SQ.FT. EXTERIOR 46 SQ.FT.

тотаl 889 SQ.FT.



#### 9' CEILING FLOORS 5 & 6







INTERIOR 855 SQ.FT. EXTERIOR 79 SQ.FT. TOTAL

934 SQ.FT.



## 9' CEILING FLOOR 1







INTERIOR 916 SQ.FT. EXTERIOR 105 SQ.FT. TOTAL 1021 SQ.FT.



## 9' CEILING FLOOR 1







INTERIOR 889 SQ.FT. EXTERIOR 40 SQ.FT. TOTAL 929 SQ.FT.



#### 9' CEILING • FLOOR 7 10' CEILING • PH FLOOR







#### 9' CEILING • FLOOR 7 10' CEILING • PH FLOOR



|          | 7TH FLOOR<br>TERRACE   | PH FLOOR<br>BALCONY    |
|----------|-----------