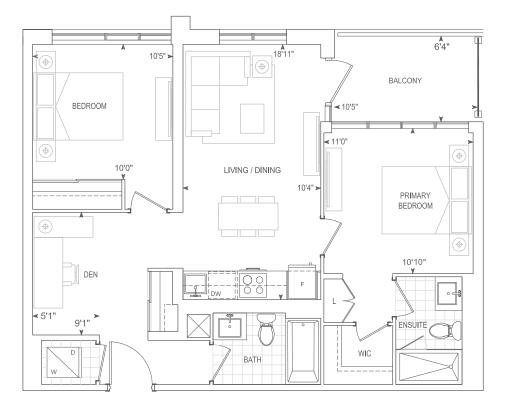

**STUDIO** 



INTERIOR 428 SQ.FT. EXTERIOR 100 SQ.FT. TOTAL 528 SQ.FT.



#### 10' CEILING FLOOR 1







interior 519 SQ.FT. exterior 46 SQ.FT.

total 565 SQ.FT.



#### 9' CEILING • FLOOR 7 10' CEILING • PH FLOOR







INTERIOR 637 SQ.FT. 98 SQ.FT. TOTAL 735 SQ.FT.



# 9' CEILING FLOOR 1







INTERIOR 708 SQ.FT. EXTERIOR 41 SQ.FT. TOTAL 749 SQ.FT.



#### 9' CEILING • FLOOR 4







#### 9' CEILING FLOORS 2 & 3





#### 9' CEILING • FLOORS 2-7 10' CEILING • PH FLOOR







INTERIOR 833 SQ.FT. EXTERIOR 73 SQ.FT. TOTAL 906 SQ.FT.



#### 9' CEILING • FLOORS 3 & 5-7 10' CEILING • PH FLOOR



\* window condition varies on Floor 3



2 BEDROOM + DEN



INTERIOR 834 SQ.FT. EXTERIOR 55 SQ.FT. TOTAL 889 SQ.FT.



## 9' CEILING FLOOR 2







INTERIOR 843 SQ.FT. EXTERIOR 46 SQ.FT.

тотаl 889 SQ.FT.



#### 9' CEILING FLOORS 5 & 6







INTERIOR 855 SQ.FT. EXTERIOR 79 SQ.FT. TOTAL

934 SQ.FT.



## 9' CEILING FLOOR 1







INTERIOR 916 SQ.FT. EXTERIOR 105 SQ.FT. TOTAL 1021 SQ.FT.



## 9' CEILING FLOOR 1







INTERIOR 889 SQ.FT. EXTERIOR 40 SQ.FT. TOTAL 929 SQ.FT.



#### 9' CEILING • FLOOR 7 10' CEILING • PH FLOOR







#### 9' CEILING • FLOOR 7 10' CEILING • PH FLOOR



|          | 7TH FLOOR<br>TERRACE   | PH FLOOR<br>BALCONY    |
|----------|------------------------|------------------------|
| THE.POST | interior<b