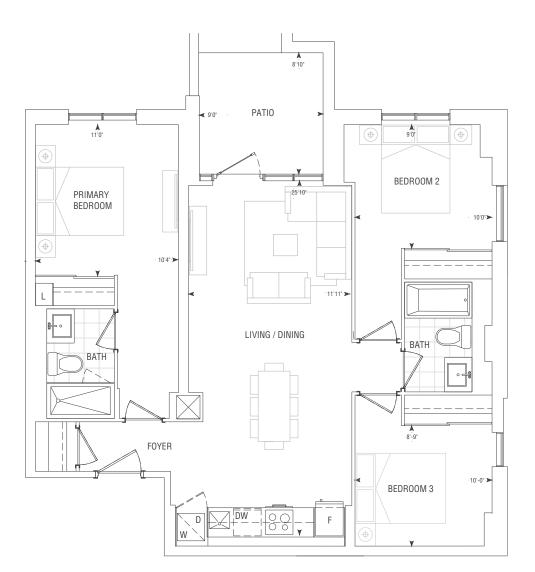

#### 9' CEILING • FLOORS 3 & 5-7 10' CEILING • PH FLOOR

\* window condition varies on Floor 3

2 BEDROOM + DEN

INTERIOR 834 SQ.FT. EXTERIOR 55 SQ.FT. TOTAL 889 SQ.FT.