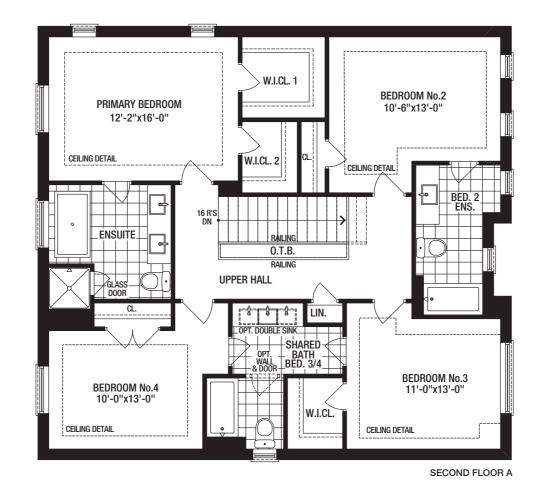

#### 45' BURRY

Main House Coach House
Elevation A 2,808 SQ.FT. 861 SQ.FT.
Elevation B 2,808 SQ.FT. 861 SQ.FT.

Elevation C 2,808 SQ.FT. 861 SQ.FT.

SECOND FLOOR A COACH HOUSE