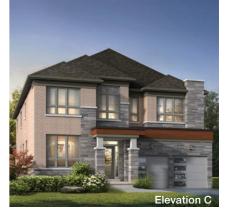

#### 45' **WILKINS**

Elevation A 3,953 sq.ft. (MAIN HOUSE)

881 SQ.FT. (COACH HOUSE)

Elevation B 3,990 sq.ft. (MAIN HOUSE)

863 SQ.FT. (COACH HOUSE)

Elevation C 3,948 sq.ft. (MAIN HOUSE)

881 SQ.FT. (COACH HOUSE)