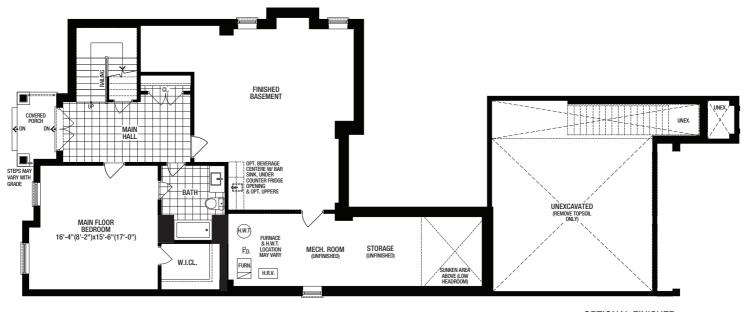

ACH HOUSE









# 45' MOODIE

Main House Coach House
Elevation A 2,902 SQ.FT. 861 SQ.FT.
Elevation B 2,874 SQ.FT. 861 SQ.FT.

Elevation C 2,874 sq.ft. 861 sq.ft.











SECOND FLOOR A COACH HOUSE







# 45' **SECORD**

Elevation A 3,163 sq.ft.

Elevation B 3,162 SQ.FT.

Elevation C 3,162 SQ.FT.







SECOND FLOOR A







### 45' **DESMOND**

Elevation A 3,359 SQ.FT.

Elevation B 3,380 SQ.FT.

Elevation C 3,359 SQ.FT.













### 45' **LUMB**

Elevation A 3,590 SQ.FT.

Elevation B 3,590 SQ.FT.

Elevation C 3,590 SQ.FT.







SECOND FLOOR A







#### 45' **WILKINS**

Elevation A 3,953 sq.ft. (MAIN HOUSE)

881 SQ.FT. (COACH HOUSE)

Elevation B 3,990 sq.ft. (MAIN HOUSE)

863 SQ.FT. (COACH HOUSE)

Elevation C 3,948 sq.ft. (MAIN HOUSE)

881 SQ.FT. (COACH HOUSE)

















OPTIONAL FINISHED BASEMENT FLOOR A







#### 45' **JONI**

Elevation A 4,106 SQ.FT. (MAIN HOUSE)

816 SQ.FT. (COACH HOUSE)

Elevation B 4,124 sq.ft. (MAIN HOUSE) 816 sq.ft. (COACH HOUSE)

Elevation C 4,106 SQ.FT. (MAIN HOUSE)

820 SQ.FT. (COACH HOUSE)