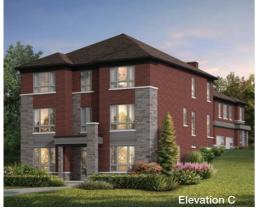

#### 45' BURRY

Main House Coach House
Elevation A 2,808 SQ.FT. 861 SQ.FT.
Elevation B 2,808 SQ.FT. 861 SQ.FT.

Elevation C 2,808 SQ.FT. 861 SQ.FT.

SECOND FLOOR A COACH HOUSE