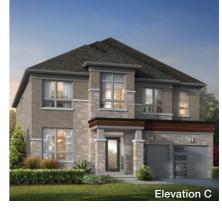

#### 45' BURRY

Main House Coach House
Elevation A 2,808 SQ.FT. 861 SQ.FT.
Elevation B 2,808 SQ.FT. 861 SQ.FT.

Elevation C 2,808 SQ.FT. 861 SQ.FT.

SECOND FLOOR A COACH HOUSE