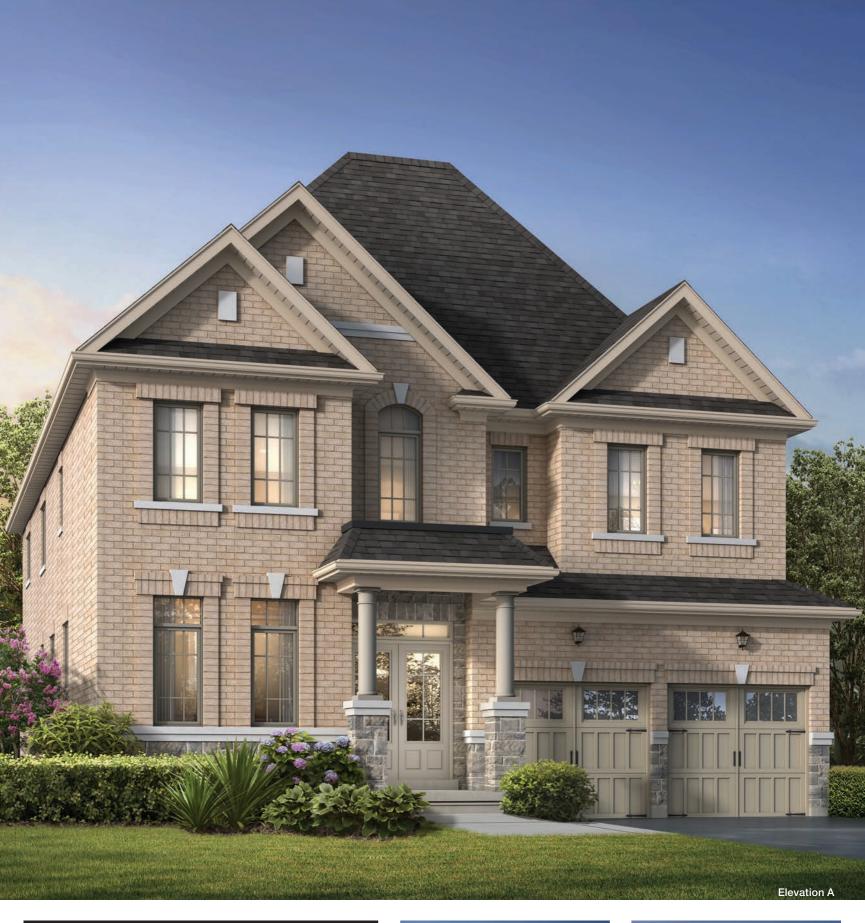

#### 45' **WILKINS**

Elevation A 3,953 sq.ft. (MAIN HOUSE)

881 SQ.FT. (COACH HOUSE)

Elevation B 3,990 sq.ft. (MAIN HOUSE)

863 SQ.FT. (COACH HOUSE)

Elevation C 3,948 sq.ft. (MAIN HOUSE)

881 SQ.FT. (COACH HOUSE)