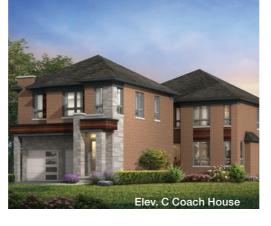

#### 45' BURRY

Main House Coach House
Elevation A 2,808 SQ.FT. 861 SQ.FT.
Elevation B 2,808 SQ.FT. 861 SQ.FT.

Elevation C 2,808 SQ.FT. 861 SQ.FT.

SECOND FLOOR A COACH HOUSE