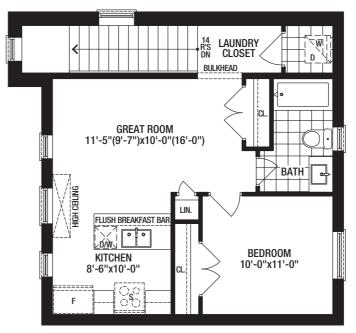

#### 45' **WILKINS**

Elevation A 3,953 sq.ft. (MAIN HOUSE)

881 SQ.FT. (COACH HOUSE)

Elevation B 3,990 sq.ft. (MAIN HOUSE)

863 SQ.FT. (COACH HOUSE)

Elevation C 3,948 sq.ft. (MAIN HOUSE)

881 SQ.FT. (COACH HOUSE)