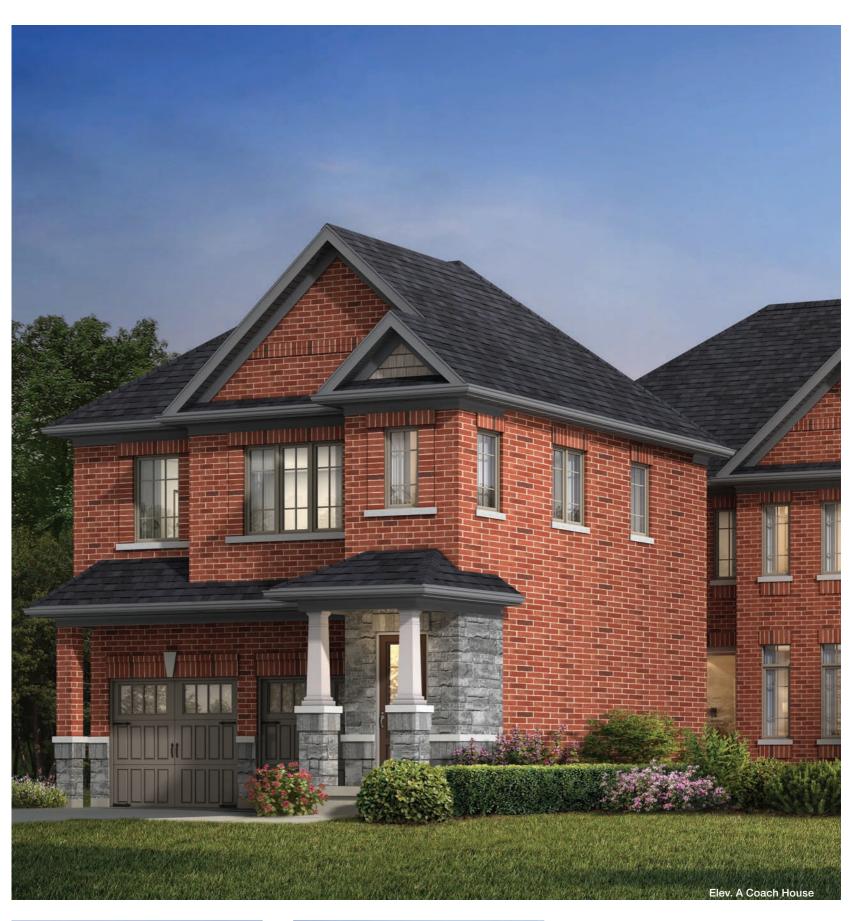

#### 45' BURRY

Main House Coach House
Elevation A 2,808 SQ.FT. 861 SQ.FT.
Elevation B 2,808 SQ.FT. 861 SQ.FT.

Elevation C 2,808 SQ.FT. 861 SQ.FT.

SECOND FLOOR A COACH HOUSE