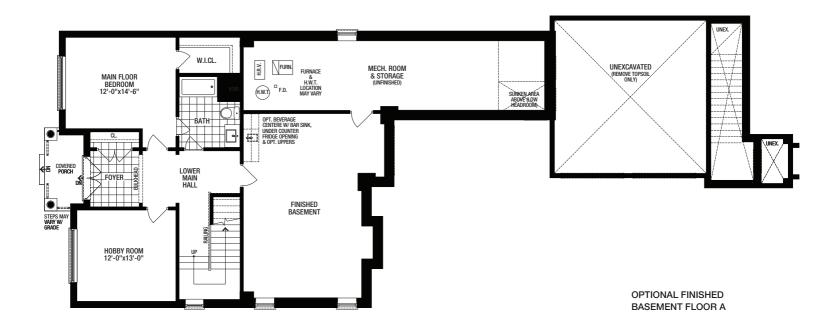

SQ.FT.

Elevation C 3,162 SQ.FT.







SECOND FLOOR A







### 45' **DESMOND**

Elevation A 3,359 SQ.FT.

Elevation B 3,380 SQ.FT.

Elevation C 3,359 SQ.FT.













### 45' **LUMB**

Elevation A 3,590 SQ.FT.

Elevation B 3,590 SQ.FT.

Elevation C 3,590 SQ.FT.







SECOND FLOOR A







#### 45' **WILKINS**

Elevation A 3,953 sq.ft. (MAIN HOUSE)

881 SQ.FT. (COACH HOUSE)

Elevation B 3,990 sq.ft. (MAIN HOUSE)

863 SQ.FT. (COACH HOUSE)

Elevation C 3,948 sq.ft. (MAIN HOUSE)

881 SQ.FT. (COACH HOUSE)

















OPTIONAL FINISHED BASEMENT FLOOR A







#### 45' **JONI**

Elevation A 4,106 SQ.FT. (MAIN HOUSE)

816 SQ.FT. (COACH HOUSE)

Elevation B 4,124 sq.ft. (MAIN HOUSE) 816 sq.ft. (COACH HOUSE)

Elevation C 4,106 SQ.FT. (MAIN HOUSE)

820 SQ.FT. (COACH HOUSE)