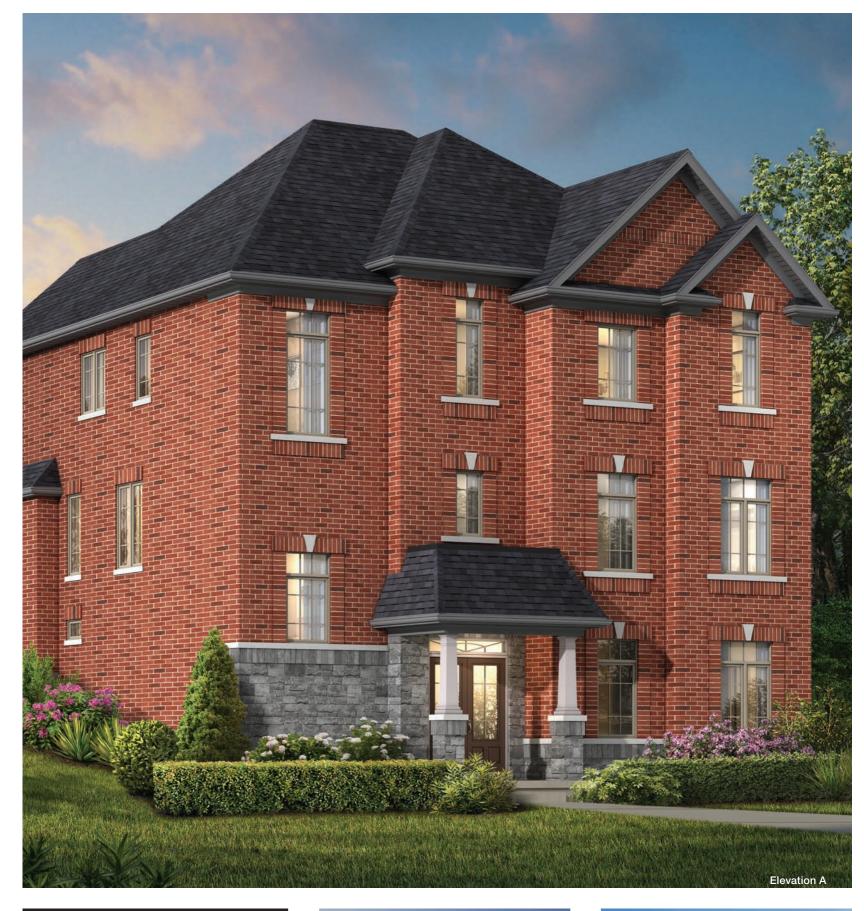

#### 45' BURRY

Main House Coach House
Elevation A 2,808 SQ.FT. 861 SQ.FT.
Elevation B 2,808 SQ.FT. 861 SQ.FT.

Elevation C 2,808 SQ.FT. 861 SQ.FT.

SECOND FLOOR A COACH HOUSE