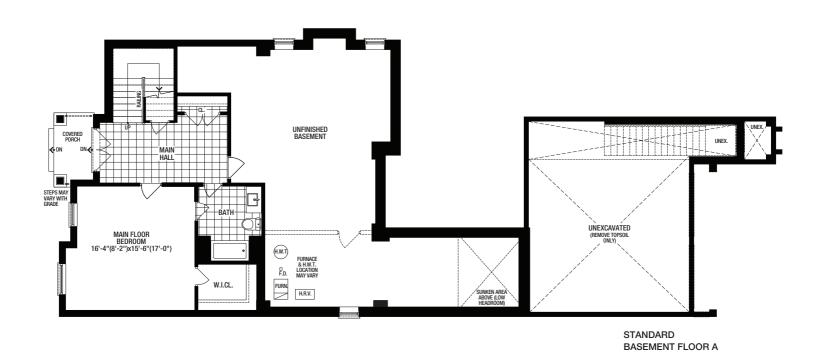

#### 45' **WILKINS**

Elevation A 3,953 sq.ft. (MAIN HOUSE)

881 SQ.FT. (COACH HOUSE)

Elevation B 3,990 sq.ft. (MAIN HOUSE)

863 SQ.FT. (COACH HOUSE)

Elevation C 3,948 sq.ft. (MAIN HOUSE)

881 SQ.FT. (COACH HOUSE)