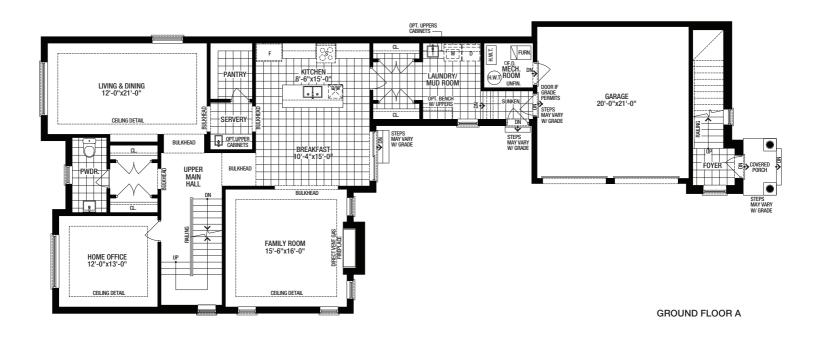

#### 45' BURRY

Main House Coach House
Elevation A 2,808 SQ.FT. 861 SQ.FT.
Elevation B 2,808 SQ.FT. 861 SQ.FT.

Elevation C 2,808 SQ.FT. 861 SQ.FT.

SECOND FLOOR A COACH HOUSE