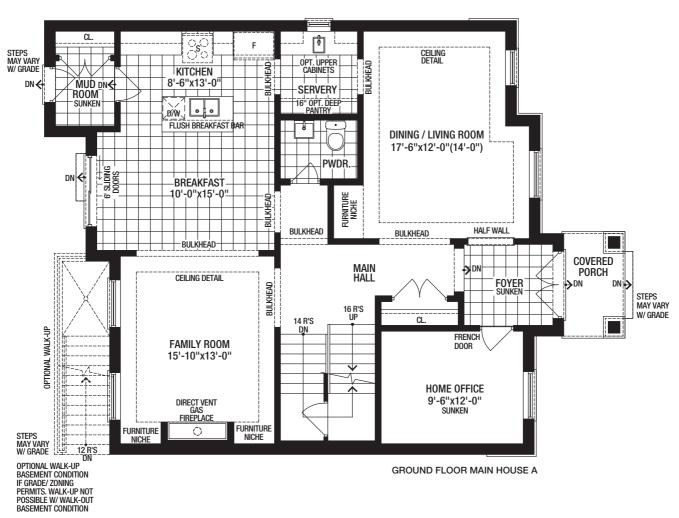

#### 45' **WILKINS**

Elevation A 3,953 sq.ft. (MAIN HOUSE)

881 SQ.FT. (COACH HOUSE)

Elevation B 3,990 sq.ft. (MAIN HOUSE)

863 SQ.FT. (COACH HOUSE)

Elevation C 3,948 sq.ft. (MAIN HOUSE)

881 SQ.FT. (COACH HOUSE)