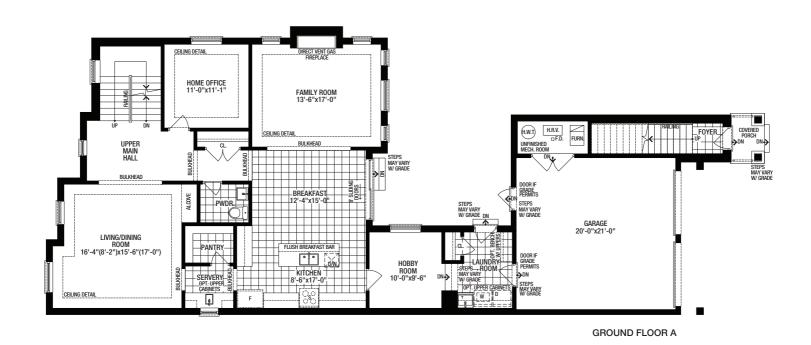

#### 45' **WILKINS**

Elevation A 3,953 sq.ft. (MAIN HOUSE)

881 SQ.FT. (COACH HOUSE)

Elevation B 3,990 sq.ft. (MAIN HOUSE)

863 SQ.FT. (COACH HOUSE)

Elevation C 3,948 sq.ft. (MAIN HOUSE)

881 SQ.FT. (COACH HOUSE)