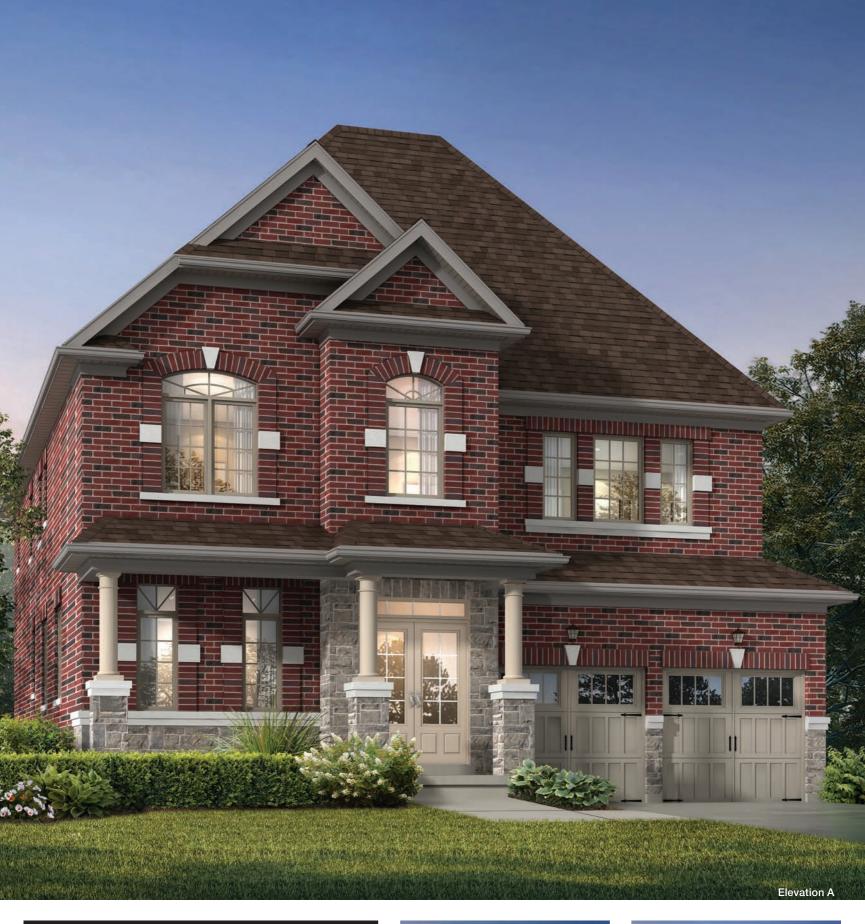

#### 45' BURRY

Main House Coach House
Elevation A 2,808 SQ.FT. 861 SQ.FT.
Elevation B 2,808 SQ.FT. 861 SQ.FT.

Elevation C 2,808 SQ.FT. 861 SQ.FT.

SECOND FLOOR A COACH HOUSE