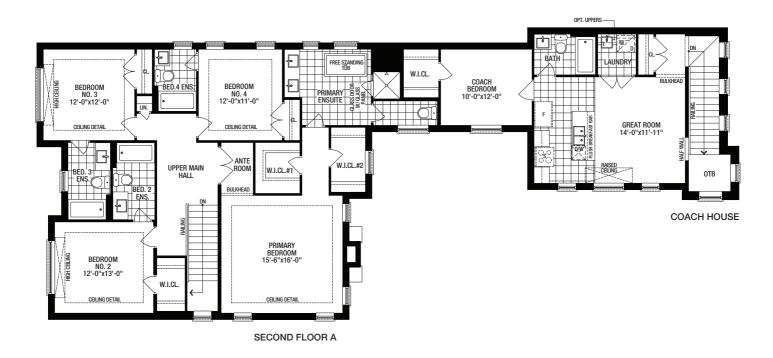

#### 45' BURRY

Main House Coach House
Elevation A 2,808 SQ.FT. 861 SQ.FT.
Elevation B 2,808 SQ.FT. 861 SQ.FT.

Elevation C 2,808 SQ.FT. 861 SQ.FT.

SECOND FLOOR A COACH HOUSE