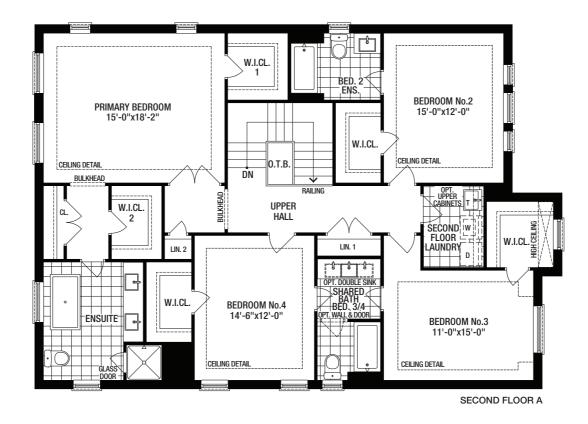

#### 45' BURRY

Main House Coach House
Elevation A 2,808 SQ.FT. 861 SQ.FT.
Elevation B 2,808 SQ.FT. 861 SQ.FT.

Elevation C 2,808 SQ.FT. 861 SQ.FT.

SECOND FLOOR A COACH HOUSE

# 45' MOODIE

Main House Coach House
Elevation A 2,902 SQ.FT. 861 SQ.FT.
Elevation B 2,874 SQ.FT. 861 SQ.FT.

Elevation C 2,874 sq.ft. 861 sq.ft.

SECOND FLOOR A COACH HOUSE

# 45' **SECORD**

Elevation A 3,163 sq.ft.

Elevation B 3,162 SQ.FT.

Elevation C 3,162 SQ.FT.

SECOND FLOOR A

### 45' **LUMB**

Elevation A 3,590 SQ.FT.

Elevation B 3,590 SQ.FT.

Elevation C 3,590 SQ.FT.

SECOND FLOOR A