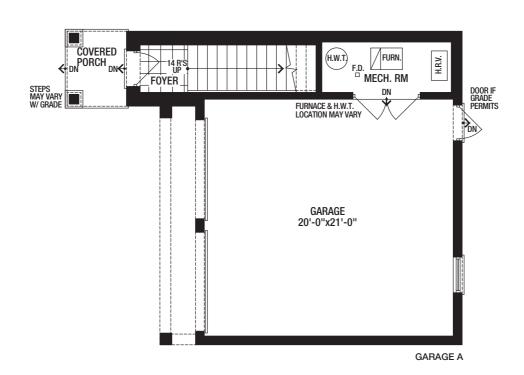

#### 45' **WILKINS**

Elevation A 3,953 sq.ft. (MAIN HOUSE)

881 SQ.FT. (COACH HOUSE)

Elevation B 3,990 sq.ft. (MAIN HOUSE)

863 SQ.FT. (COACH HOUSE)

Elevation C 3,948 sq.ft. (MAIN HOUSE)

881 SQ.FT. (COACH HOUSE)