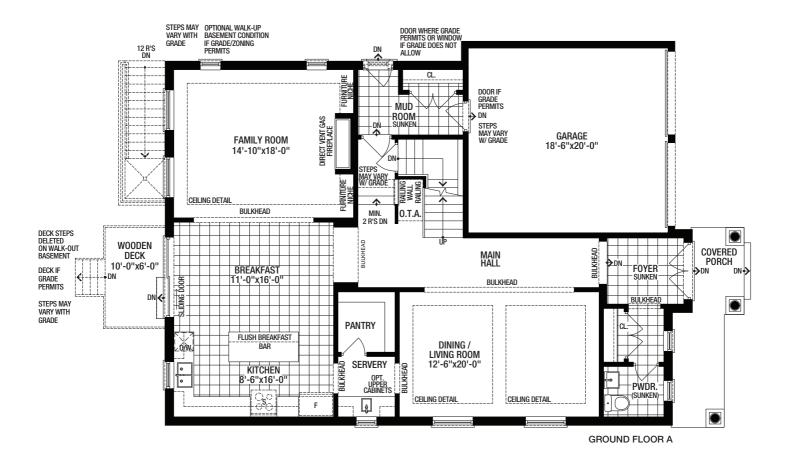

#### 45' BURRY

Main House Coach House
Elevation A 2,808 SQ.FT. 861 SQ.FT.
Elevation B 2,808 SQ.FT. 861 SQ.FT.

Elevation C 2,808 SQ.FT. 861 SQ.FT.

SECOND FLOOR A COACH HOUSE

# 45' MOODIE

Main House Coach House
Elevation A 2,902 SQ.FT. 861 SQ.FT.
Elevation B 2,874 SQ.FT. 861 SQ.FT.

Elevation C 2,874 sq.ft. 861 sq.ft.

SECOND FLOOR A COACH HOUSE

# 45' **SECORD**

Elevation A 3,163 sq.ft.

Elevation B 3,162 SQ.FT.

Elevation C 3,162 SQ.FT.

SECOND FLOOR A

### 45' **LUMB**

Elevation A 3,590 SQ.FT.

Elevation B 3,590 SQ.FT.

Elevation C 3,590 SQ.FT.

SECOND FLOOR A