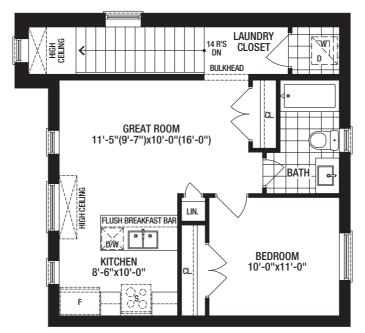

#### 45' BURRY

Main House Coach House
Elevation A 2,808 SQ.FT. 861 SQ.FT.
Elevation B 2,808 SQ.FT. 861 SQ.FT.

Elevation C 2,808 SQ.FT. 861 SQ.FT.

SECOND FLOOR A COACH HOUSE