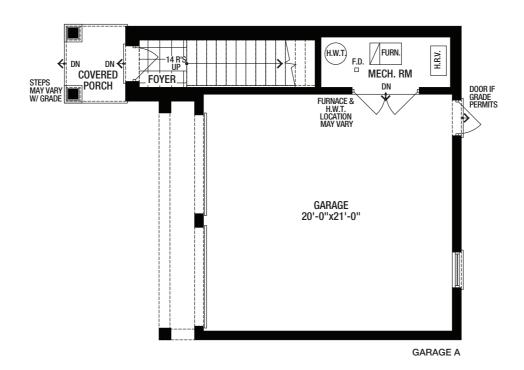

#### 45' BURRY

Main House Coach House
Elevation A 2,808 SQ.FT. 861 SQ.FT.
Elevation B 2,808 SQ.FT. 861 SQ.FT.

Elevation C 2,808 SQ.FT. 861 SQ.FT.

SECOND FLOOR A COACH HOUSE