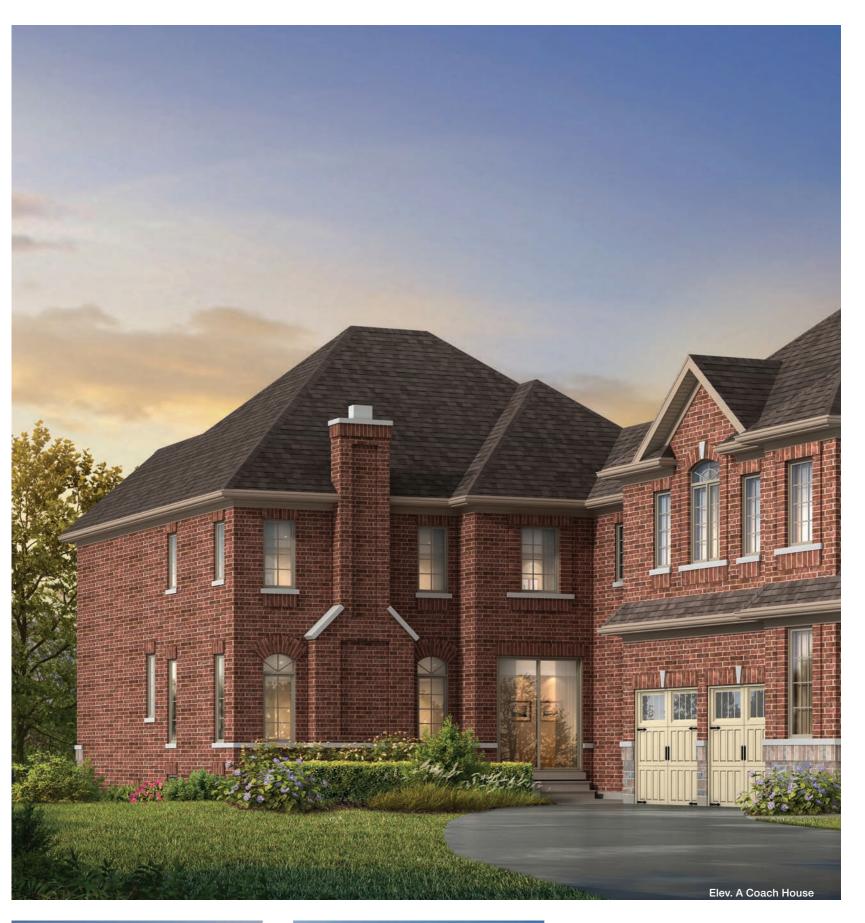

#### 45' BURRY

Main House Coach House
Elevation A 2,808 SQ.FT. 861 SQ.FT.
Elevation B 2,808 SQ.FT. 861 SQ.FT.

Elevation C 2,808 SQ.FT. 861 SQ.FT.

SECOND FLOOR A COACH HOUSE