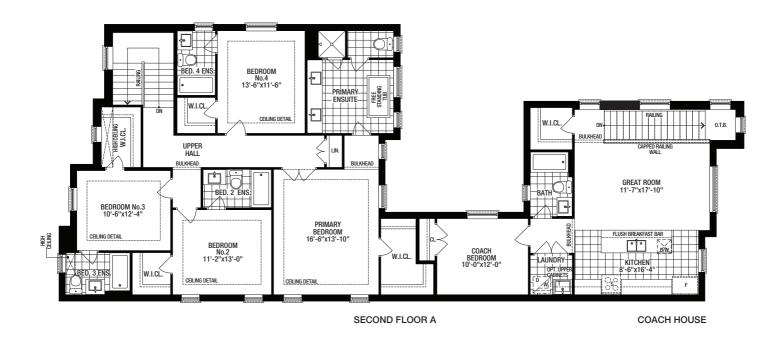

#### 45' BURRY

Main House Coach House
Elevation A 2,808 SQ.FT. 861 SQ.FT.
Elevation B 2,808 SQ.FT. 861 SQ.FT.

Elevation C 2,808 SQ.FT. 861 SQ.FT.

SECOND FLOOR A COACH HOUSE