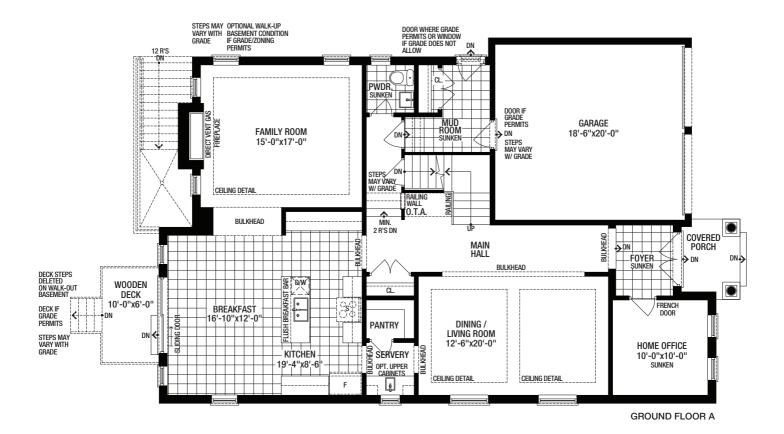

#### BONDHEAD

#### 45' SINGLES

#### 45' BURRY

Main House Coach House
Elevation A 2,808 SQ.FT. 861 SQ.FT.
Elevation B 2,808 SQ.FT. 861 SQ.FT.

Elevation C 2,808 SQ.FT. 861 SQ.FT.

SECOND FLOOR A COACH HOUSE