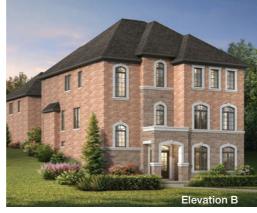

#### 45' BURRY

Main House Coach House
Elevation A 2,808 SQ.FT. 861 SQ.FT.
Elevation B 2,808 SQ.FT. 861 SQ.FT.

Elevation C 2,808 SQ.FT. 861 SQ.FT.

SECOND FLOOR A COACH HOUSE