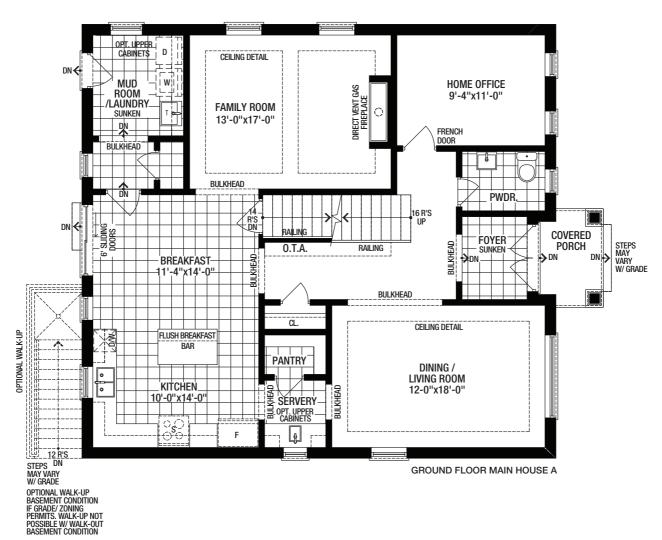

#### BONDHEAD



#### 45' SINGLES





#### 45' BURRY

Main House Coach House
Elevation A 2,808 SQ.FT. 861 SQ.FT.
Elevation B 2,808 SQ.FT. 861 SQ.FT.

Elevation C 2,808 SQ.FT. 861 SQ.FT.











SECOND FLOOR A COACH HOUSE









# 45' MOODIE

Main House Coach House
Elevation A 2,902 SQ.FT. 861 SQ.FT.
Elevation B 2,874 SQ.FT. 861 SQ.FT.

Elevation C 2,874 sq.ft. 861 sq.ft.











SECOND FLOOR A COACH HOUSE







# 45' **SECORD**

Elevation A 3,163 sq.ft.

Elevation B 3,162 SQ.FT.

Elevation C 3,162 SQ.FT.







SECOND FLOOR A







### 45' **DESMOND**

Elevation A 3,359 SQ.FT.

Elevation B 3,380 SQ.FT.

Elevation C 3,359 SQ.FT.













### 45' **LUMB**

Elevation A 3,590 SQ.FT.

Elevation B 3,590 SQ.FT.

Elevation C 3,590 SQ.FT.







SECOND FLOOR A







#### 45' **WILKINS**

Elevation A 3,953 sq.ft. (MAIN HOUSE)

881 SQ.FT. (COACH HOUSE)

Elevation B 3,990 sq.ft. (MAIN HOUSE)

863 SQ.FT. (COACH HOUSE)

Elevation C 3,948 sq.ft. (MAIN HOUSE)

881 SQ.FT. (COACH HOUSE)

















OPTIONAL FINISHED BASEMENT FLOOR A







#### 45' **JONI**

Elevation A 4,106 SQ.FT. (MAIN HOUSE)

816 SQ.FT. (COACH HOUSE)

Elevation B 4,124 sq.ft. (MAIN HOUSE) 816 sq