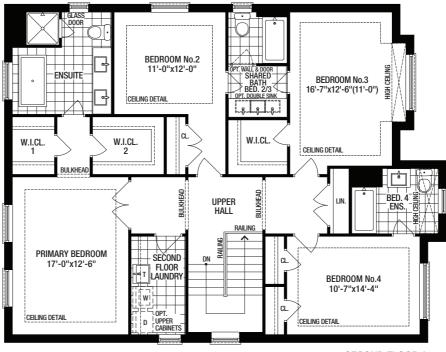

#### 45' BURRY

Main House Coach House
Elevation A 2,808 SQ.FT. 861 SQ.FT.
Elevation B 2,808 SQ.FT. 861 SQ.FT.

Elevation C 2,808 SQ.FT. 861 SQ.FT.

SECOND FLOOR A COACH HOUSE