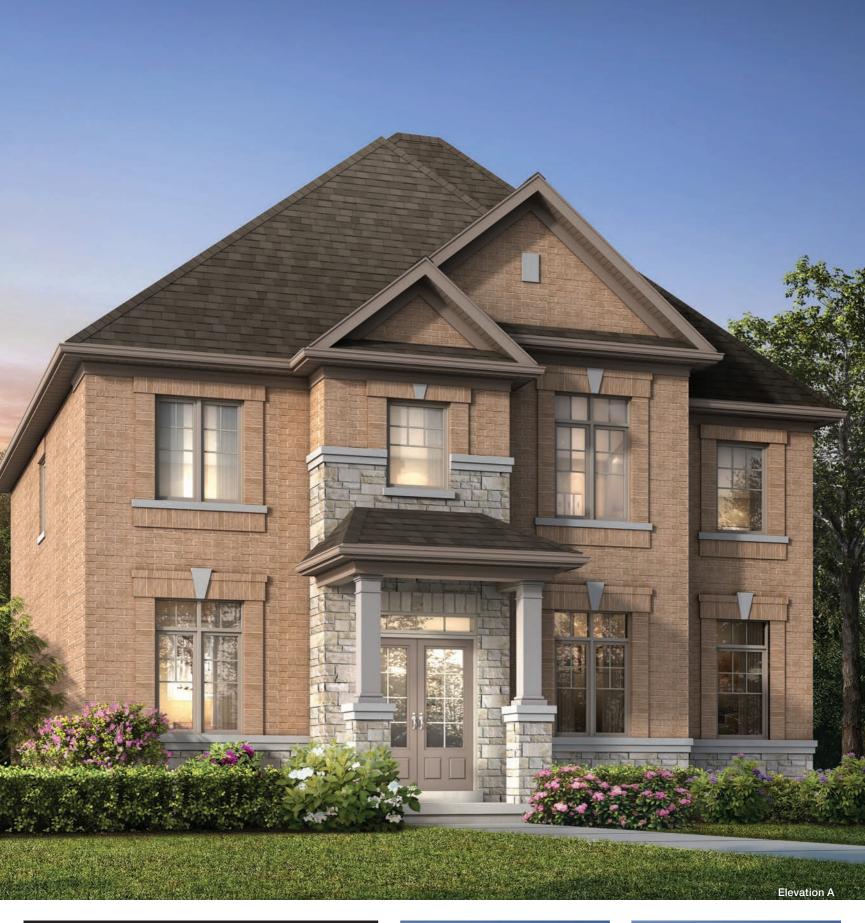

#### 45' BURRY

Main House Coach House
Elevation A 2,808 SQ.FT. 861 SQ.FT.
Elevation B 2,808 SQ.FT. 861 SQ.FT.

Elevation C 2,808 SQ.FT. 861 SQ.FT.

SECOND FLOOR A COACH HOUSE