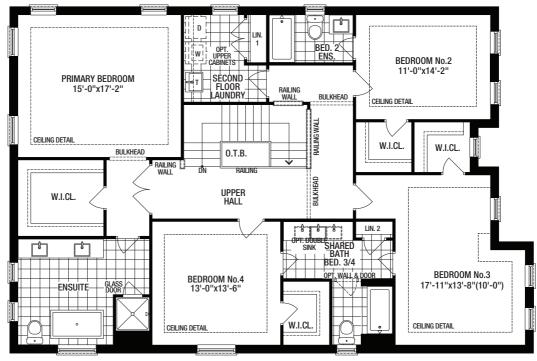

#### 45' **WILKINS**

Elevation A 3,953 sq.ft. (MAIN HOUSE)

881 SQ.FT. (COACH HOUSE)

Elevation B 3,990 sq.ft. (MAIN HOUSE)

863 SQ.FT. (COACH HOUSE)

Elevation C 3,948 sq.ft. (MAIN HOUSE)

881 SQ.FT. (COACH HOUSE)