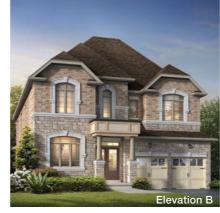

#### 45' **WILKINS**

Elevation A 3,953 sq.ft. (MAIN HOUSE)

881 SQ.FT. (COACH HOUSE)

Elevation B 3,990 sq.ft. (MAIN HOUSE)

863 SQ.FT. (COACH HOUSE)

Elevation C 3,948 sq.ft. (MAIN HOUSE)

881 SQ.FT. (COACH HOUSE)