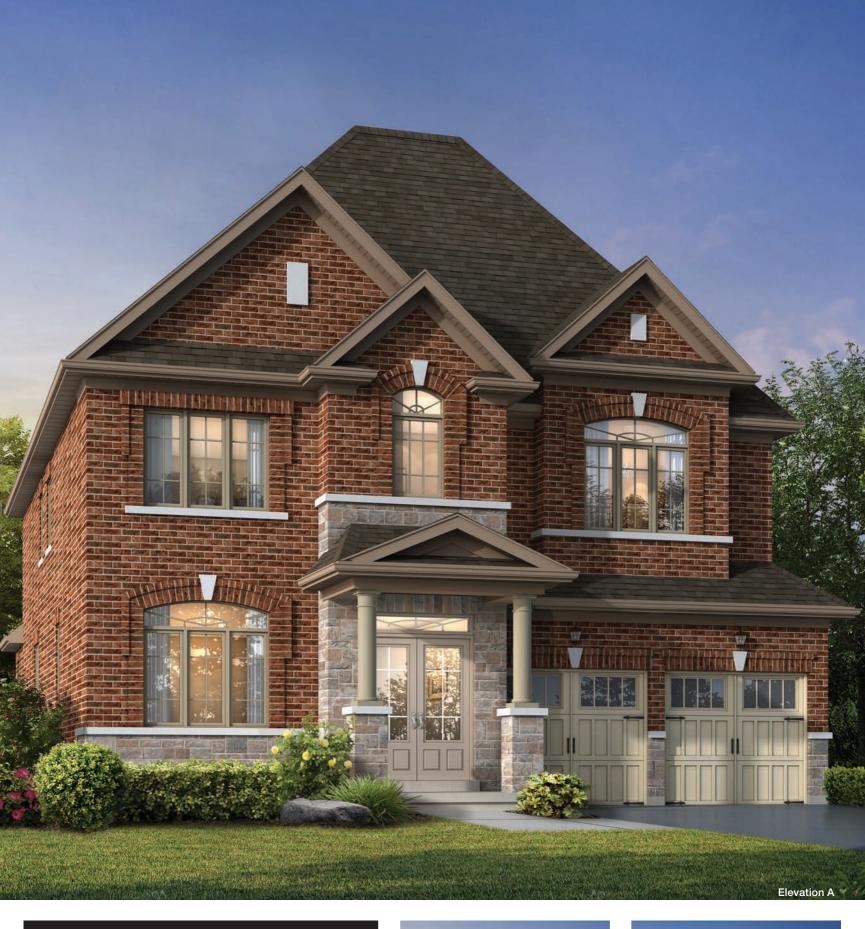

#### 45' BURRY

Main House Coach House
Elevation A 2,808 SQ.FT. 861 SQ.FT.
Elevation B 2,808 SQ.FT. 861 SQ.FT.

Elevation C 2,808 SQ.FT. 861 SQ.FT.

SECOND FLOOR A COACH HOUSE