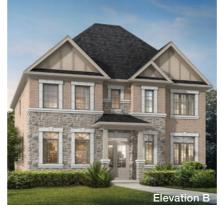

#### 45' BURRY

Main House Coach House
Elevation A 2,808 SQ.FT. 861 SQ.FT.
Elevation B 2,808 SQ.FT. 861 SQ.FT.

Elevation C 2,808 SQ.FT. 861 SQ.FT.

SECOND FLOOR A COACH HOUSE