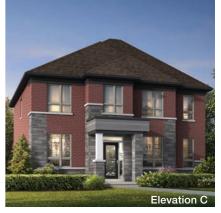

#### 45' BURRY

Main House Coach House
Elevation A 2,808 SQ.FT. 861 SQ.FT.
Elevation B 2,808 SQ.FT. 861 SQ.FT.

Elevation C 2,808 SQ.FT. 861 SQ.FT.

SECOND FLOOR A COACH HOUSE