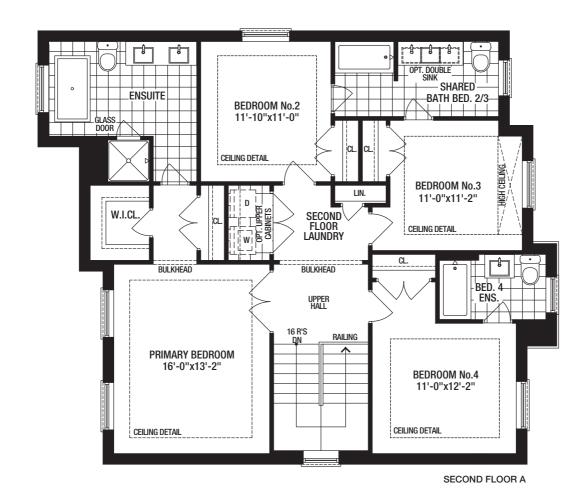

#### 45' BURRY

Main House Coach House
Elevation A 2,808 SQ.FT. 861 SQ.FT.
Elevation B 2,808 SQ.FT. 861 SQ.FT.

Elevation C 2,808 SQ.FT. 861 SQ.FT.

SECOND FLOOR A COACH HOUSE