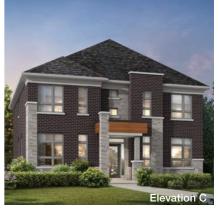

#### 45' BURRY

Main House Coach House
Elevation A 2,808 SQ.FT. 861 SQ.FT.
Elevation B 2,808 SQ.FT. 861 SQ.FT.

Elevation C 2,808 SQ.FT. 861 SQ.FT.

SECOND FLOOR A COACH HOUSE