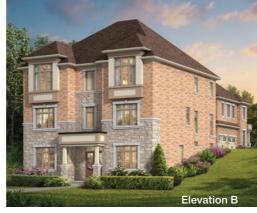

#### 45' BURRY

Main House Coach House
Elevation A 2,808 SQ.FT. 861 SQ.FT.
Elevation B 2,808 SQ.FT. 861 SQ.FT.

Elevation C 2,808 SQ.FT. 861 SQ.FT.

SECOND FLOOR A COACH HOUSE