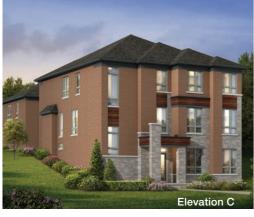

#### 45' BURRY

Main House Coach House
Elevation A 2,808 SQ.FT. 861 SQ.FT.
Elevation B 2,808 SQ.FT. 861 SQ.FT.

Elevation C 2,808 SQ.FT. 861 SQ.FT.

SECOND FLOOR A COACH HOUSE