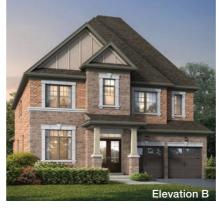

#### 45' BURRY

Main House Coach House
Elevation A 2,808 SQ.FT. 861 SQ.FT.
Elevation B 2,808 SQ.FT. 861 SQ.FT.

Elevation C 2,808 SQ.FT. 861 SQ.FT.

SECOND FLOOR A COACH HOUSE