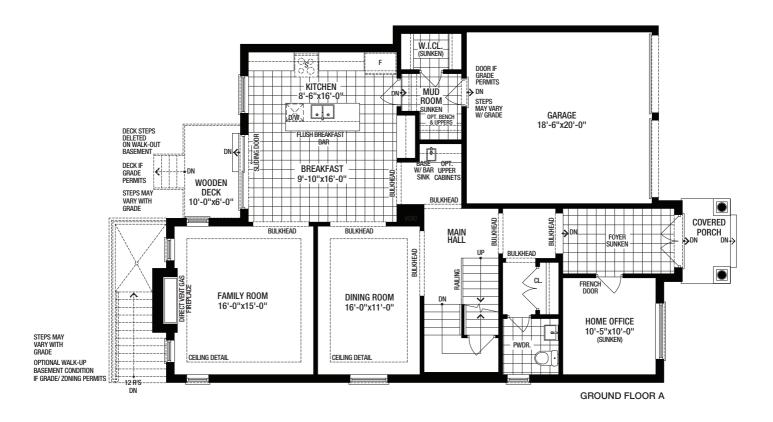

#### 45' BURRY

Main House Coach House
Elevation A 2,808 SQ.FT. 861 SQ.FT.
Elevation B 2,808 SQ.FT. 861 SQ.FT.

Elevation C 2,808 SQ.FT. 861 SQ.FT.

SECOND FLOOR A COACH HOUSE