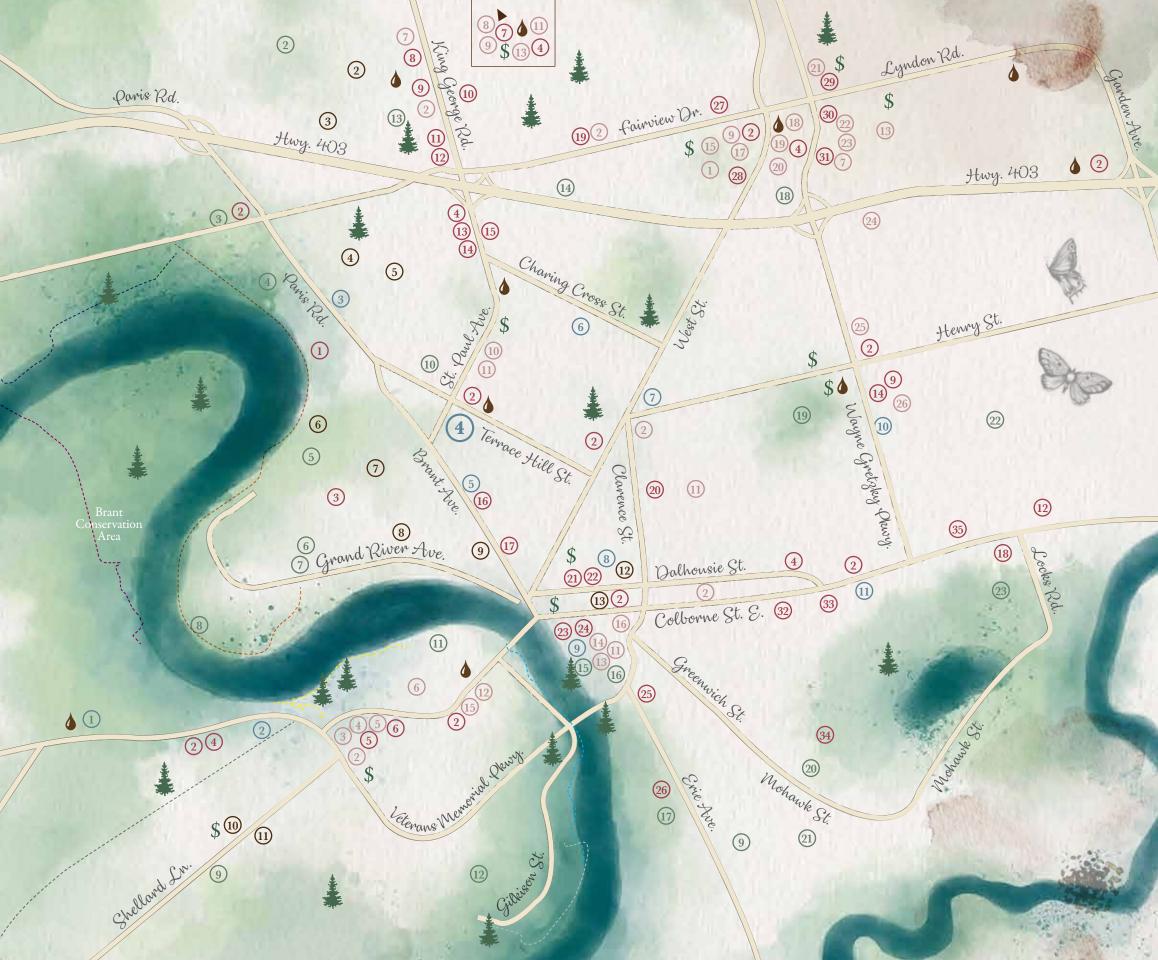

Live where it matters

8. Walmart

9. Zehrs

10. Metro

12. No Frills

14. FreshCo.

11. The Beer Store

#### Retail

- 1. HomeSense 2. Shoppers Drug Mart
- 3. Ruffin's Pet Centre
- 4. Sobeys
- 5. Home Hardware
- 6. Brantford Artisan's Village 13. LCBO
- 7. Food Basics

#### Dining & Entertainment

|    | -                     |     |                   |
|----|-----------------------|-----|-------------------|
| 1. | Glenhyrst Art Gallery | 9.  | Pita Pit          |
|    | of Brant              | 10. | Zander's Fire Gri |
| 2. | Tim Hortons           |     | & Brew Lounge     |
| 3. | Fume RestoBar         | 11. | Angel's Diner     |
| 4. | McDonald's            | 12. | Dairy Queen       |
| 5. | Starbucks             | 13. | Red Lobster       |
| 6. | Maria's Pizza West    | 14. | Harvey's          |
| 7. | Galaxy Cinemas        | 15. | Symposium Cafe    |
| 8. | Sushi Eight           | 16. | Blue Dog Cafe     |
|    |                       | 17. | Healthy Rabbit    |
|    |                       |     |                   |

#### Services

1. West Brant 3. Beattie Animal Hospital Animal Hospital 4. Brantford General Hospital 2. Brantford Fire Department 5. Life Labs

#### Recreation

- 6. Brant Curling Club 1. Brant Sports Complex 2. Northridge Public 7. TB Costain-SC Johnson Golf Course Community Centre 3. The Fitness Centre Ladies Club 8. Waterworks Park 4. Brantford Golf & 9. YMCA Country Club
- 5. Lansdowne Neighbourhood 11. Cockshutt Park/ Arnold Anderson Stadium

#### Education

Trails

Oak Hill Trail

Ice Rink

- 1. St. Theresa CES 2. Our Lady of Providence CES 5. James Hillier PHS
- 3. Russell Reid PES
- 10. Devon Downs Park/Rink 17. Parsons Park & Rink 18. Movati Athletic

15. Dollarama

17. Toys R Us

19. Staples

21. Best Buy

18. Canadian Tire

20. Goodness Me!

18. The Everest Grill

22. Lonnies on Market

19. Pizza Pizza 20. Brant Food Centre

21. The Works

24. Sunset Grill

Fine Indian Cuisine

- 12. Lions Park Arena 13. Anytime Fitness
- 19. Arrowdale Public Golf Course 20. Woodland Cultural Centre

----- Gilkison Trail

### 3 Minutes to Highway 403 28 Minutes to Cambridge

SITE

Colbonne St. W.

5 Minutes to Downtown Brantford 7 Minutes to Brantford General Hospita 31 Minutes to Hamilton

PARKS \$ BANKS GAS STATIONS

4. St. John's College CHS 7. Christ the King CES

- Fordview Trail

------ Blue Cir Trail & SC Johnson Trail ------ D'Aubigny Trail ------ TH & B Rail Trail

- 8. École Dufferin PES
- 10. Ryerson Heights PES 11. St. Gabriel CES
- 6. Lansdowne-Costain PES 9. Brantford Collegiate Institute 12. Wilfrid Laurier University 13. Brantford Public Library

- 14. Wayne Gretzky Sports Centre 21. John Wright Soccer Complex 15. Earl Haig Family Fun Park 22. The Rise Centre 16. Brantford Convention Centre 23. Mohawk Trail Park
- 25. Wing Master Heritage Museum 26. Robby's Pizza & Wings 35. Echo Bowl 6. Charing Cross Medical
- Family Practice

23. Elements Casino Brantford 33. Kidtastic Adventures

- 9. Brantford & District Civic Centre 10. Brantford Police Services
- 11. Brantford Little School
- 7. Service Ontario 8. City Hall

22. Winners

25. Lowe's

24. Home Depot

26. Leon's Furniture

27. Strodes BBQ & Deli

28. West Garden Buffet

29. The Keg

31. Kelseys

30. Swiss Chalet

32. Buck's Tavern

34. Canadian Military

16. Brantford Farmers Market 23. Lynden Park Mall

In beautiful Brantford, there's convenience and charm, visit shops selling produce, fresh from the farm.
Highway 403 is just minutes away,
making travelling easy no matter the day.
Visit the Heritage Museum and learn something new,
enjoy cafés and restaurants - there's so much to do.
The fun and discovery simply never ends,
in a community bonded by family and friends.