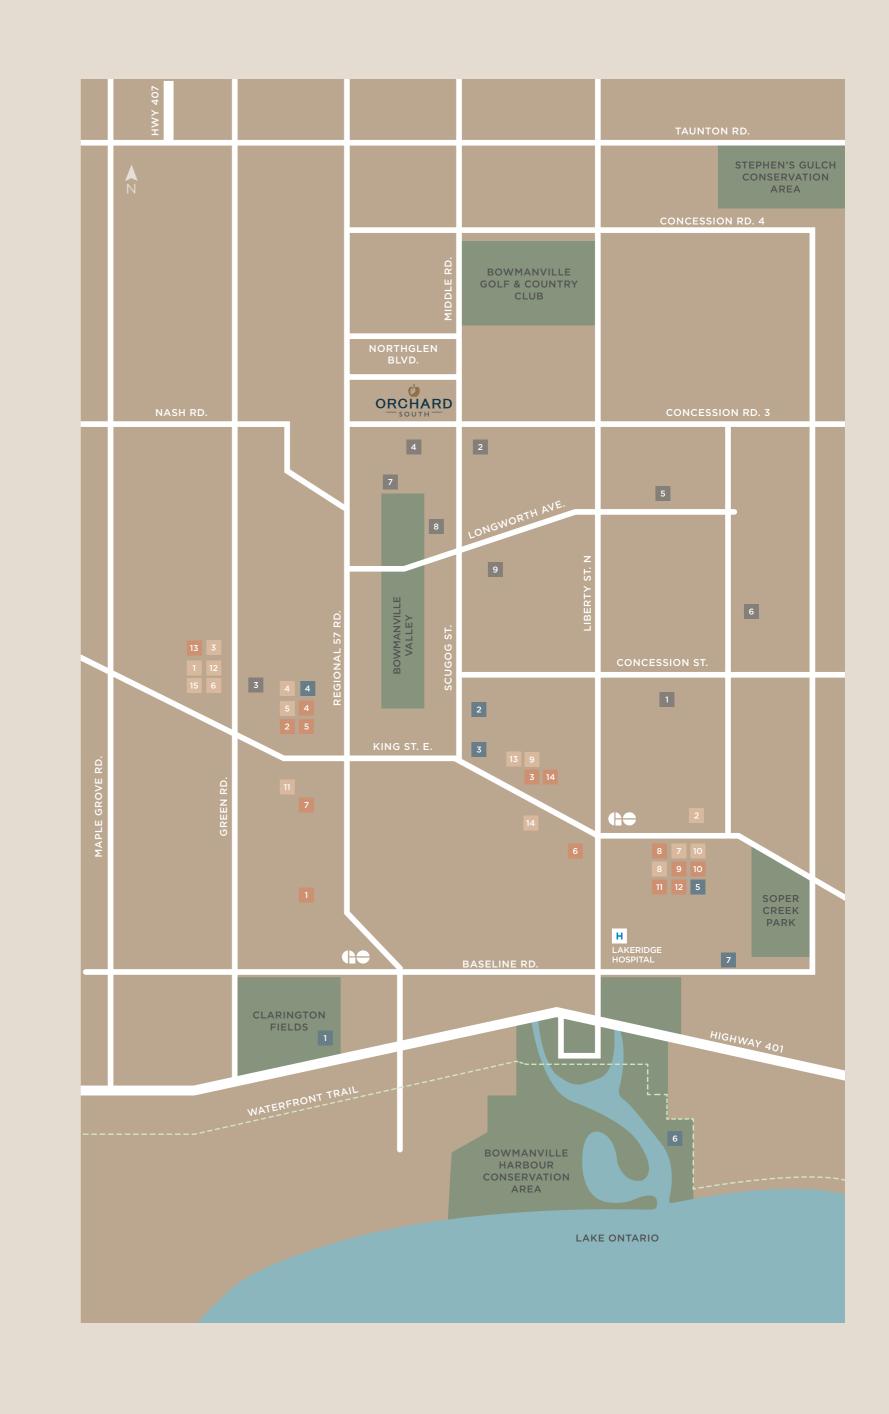

# WHERE CONVENIENCE MEETS ELEGANCE

Located between Liberty Street and Regional 57 Road at Middle Road and Concession Road 3, Orchard South offers access to the greatest amenities in Bowmanville and the municipality of Clarington. You can enjoy a relaxing lifestyle at the parks, golf courses and conservation areas in the surrounding landscape, as well as revel in stunning views of Lake Ontario at Bowmanville's waterfront, just a short drive away. There are also many conveniences within a short distance from Orchard South, including schools, shops, restaurants and more. With Highway 401 and the Highway 407 extension in Bowmanville, you will be able to live in a tranquil community without having to worry about your work commute.

## RETAIL & SERVICES

- 1. Canadian Tire
- 2. Home Building Centre
- 3. LCBO
- 4. Loblaws
- 5. Scotiabank
- 6. Mark's
- 7. Metro
- 8. Pet Valu
- 9. RBC Bank
- 10. Shoppers Drug Mart
- 11. The Source
- 12. Winners
- 13.TD Bank
- 14. The UPS Store
- 15.Walmart

# SCHOOLS

- 1. Bowmanville H. S.
- 2. Charles Bowman P. E.
- 3. Clarington Central P. S.
- 4. Durham Christian S. E.
- 5. Harold Longworth P. E.
- 6. John M. James P. E.
- 7. Knox Christian S. E.
- 8. St. Stephen's S. S.
- 9. St. Elizabeth S. E.

## RESTAURANTS & ENTERTAINMENT

- 1. A Stone's Throw Pub & Grill
- 2. Boston Pizza
- 3. Chanterelle Bistro
- 4. Cineplex
- 5. East Side Mario's
- 6. Hanc's Fries
- 7. Kelsey's Restaurant
- 8. KFC
- 9. Little Caesars
- 10. Mito Sushi
- 11. Pizza Hut
- 12.Subway
- 13. Swiss Chalet
- 14. Three Six Kitchen & Lounge

#### RECREATION

- 1. Bowmanville Indoor Soccer
- 2. Bowmanville Museum
- 3. Clarington Library
- 4. G.B. Rickard Rec. Complex
- 5. GoodLife Fitness
- 6. Port Darlington Marina
- 7. Visual Arts Centre of Clarington