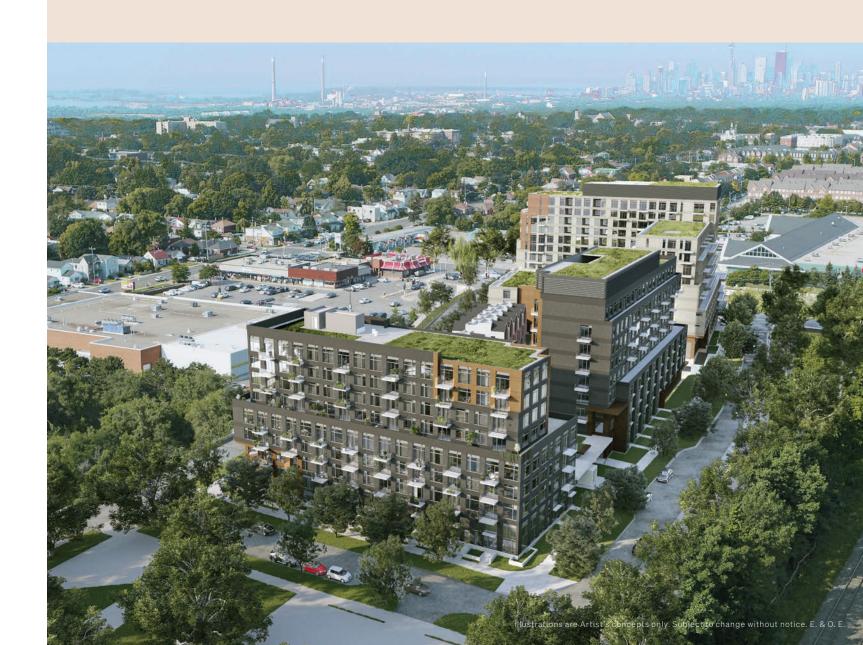

Acre community

5,000

29,000+

Sq.ft. ground level retail Total sq.ft. of indoor and outdoor amenity space

Birchley Park is a new 19-acre master planned condominium and townhouse community by Diamond Kilmer Developments, currently in pre-construction at 411 Victoria Park Avenue, Toronto. The development will feature two mid-rise residential buildings and 22 back-to-back townhomes, comprising 665 suites. Birchley Park suite sizes range from 374 square feet to 951 square feet.

### **Built for Exploration**

Fall in love with the exceptional convenience of Birchley Park's premium location. Here, residents will enjoy access to unique local restaurants, cafés and shops, and the natural assets of endless sandy beaches along the lakefront, parks, and amazing ravine hiking trails.