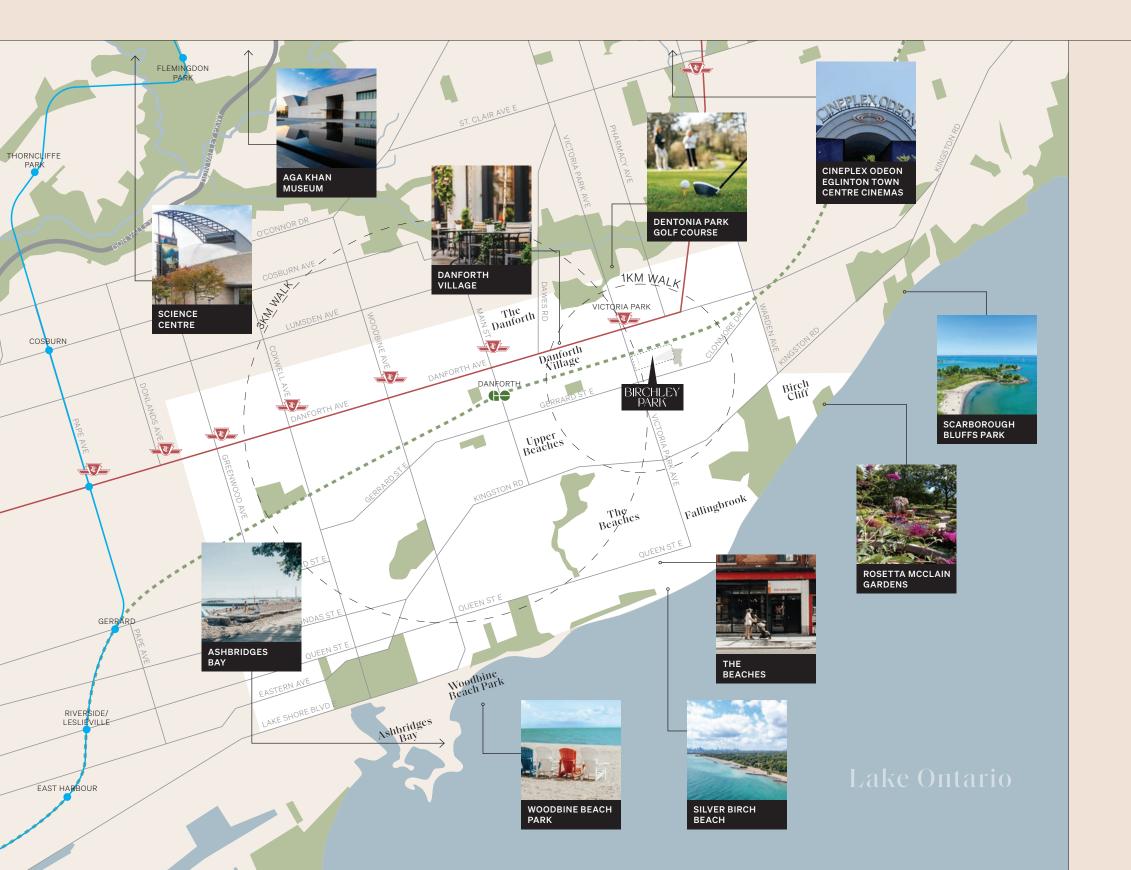

### **Built for Exploration**

Fall in love with the exceptional convenience of Birchley Park's premium location. Here, residents will enjoy access to unique local restaurants, cafés and shops, and the natural assets of endless sandy beaches along the lakefront, parks, and amazing ravine hiking trails.

| *Distances are measured from Birchley Park to locations mentioned. |                                                           | 50     | ЙH     |        |        |
|--------------------------------------------------------------------|-----------------------------------------------------------|--------|--------|--------|--------|
| TRANSIT                                                            | Future Ontario Line Subway                                | -      | -      | 10 min | 16 min |
|                                                                    | DVP                                                       | -      | -      | 18 min | -      |
|                                                                    | Danforth GO Station                                       | 6 min  | 14 min | 4 min  | 9 min  |
|                                                                    | Victoria Park Station                                     | 3 min  | 6 min  | 1 min  | 5 min  |
|                                                                    | Highway 401                                               | -      | -      | 25 min | -      |
| NEIGHBOURHOODS                                                     | Greektown                                                 | 11 min | 47 min | 10 min | 15 min |
|                                                                    | The Beaches                                               | 6 min  | 10 min | 2 min  | 8 min  |
|                                                                    | Danforth Village                                          | 5 min  | 14 min | 4 min  | 10 min |
|                                                                    | Taylor Creek Park                                         | 6 min  | 19 min | 4 min  | 16 min |
|                                                                    | Downtown Toronto                                          | 35 min | -      | 20 min | 30 min |
| LOCAL AMENITIES                                                    | Birchmount Community Centre                               | 10 min | 30 min | 6 min  | 15 min |
|                                                                    | Loblaws                                                   | 3 min  | 2 min  | 1 min  | -      |
|                                                                    | FreshCo                                                   | 2 min  | 2 min  | 1 min  | -      |
|                                                                    | Shoppers World Danforth Lowes / Metro / Local Restaurants | 2 min  | 5 min  | 2 min  | -      |
|                                                                    | Michael Garron Hospital                                   | 12 min | 50 min | 10 min | 20 min |