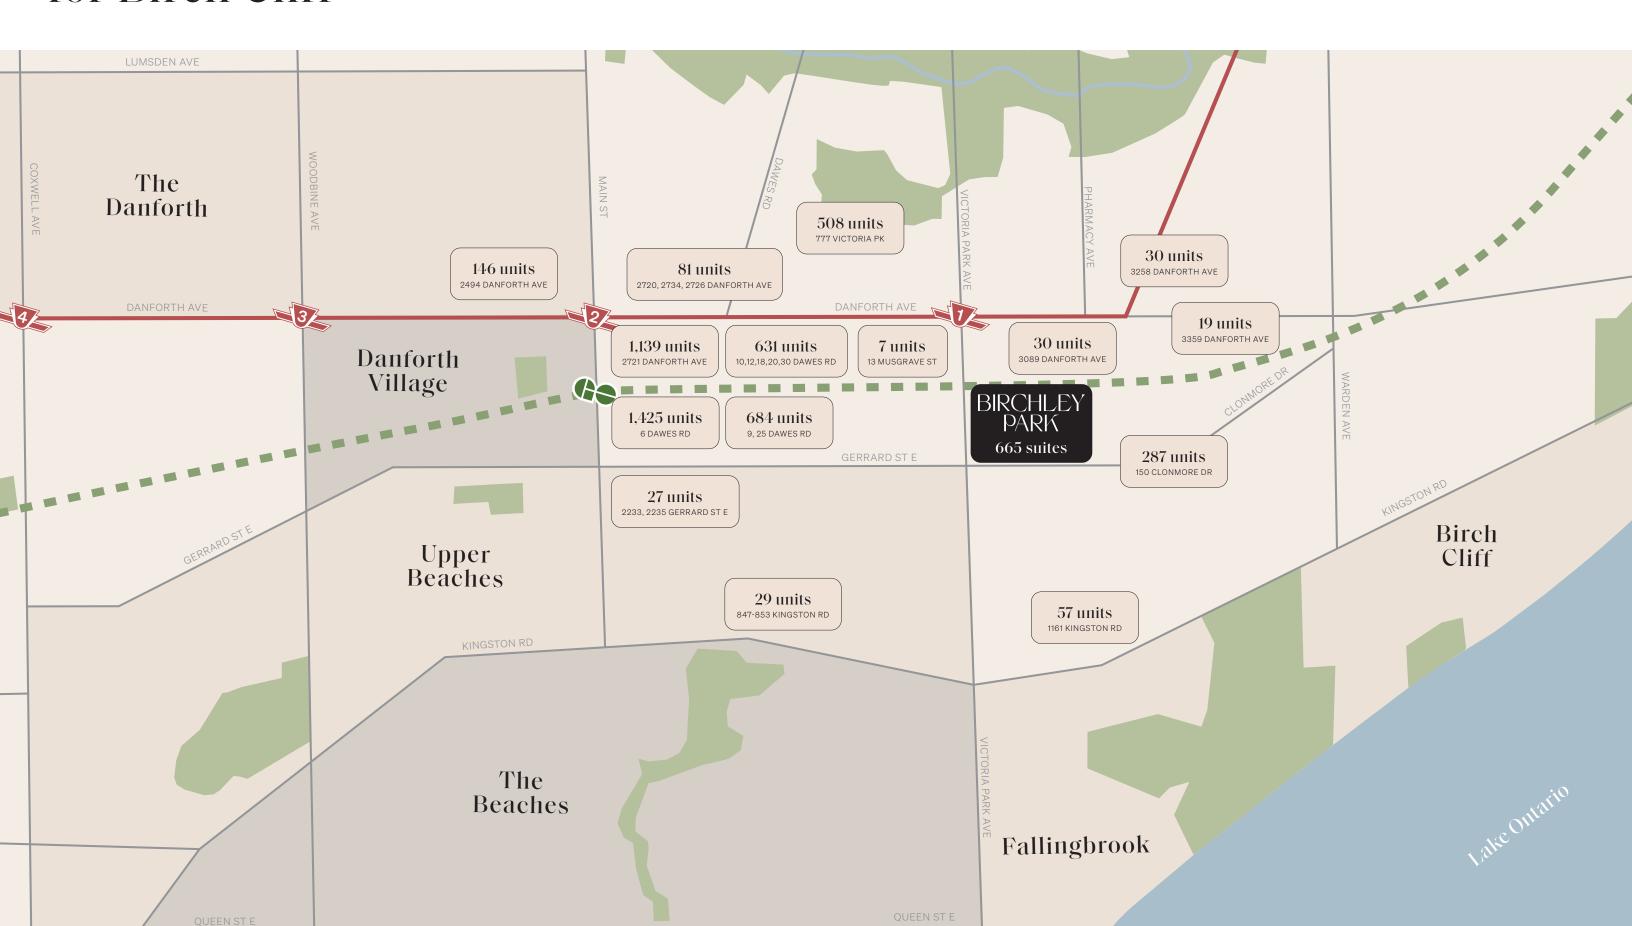

#### Birch Cliff: Standing Out in the Market

Birchley Park rises in Birch Cliff, Toronto's next great neighbourhood – an area coveted by young professionals.

AVERAGE HOUSEHOLD INCOME

\$65,829

City of Toronto

# A Bright Future for Birch Cliff

16

New Developments

New Units

5,765