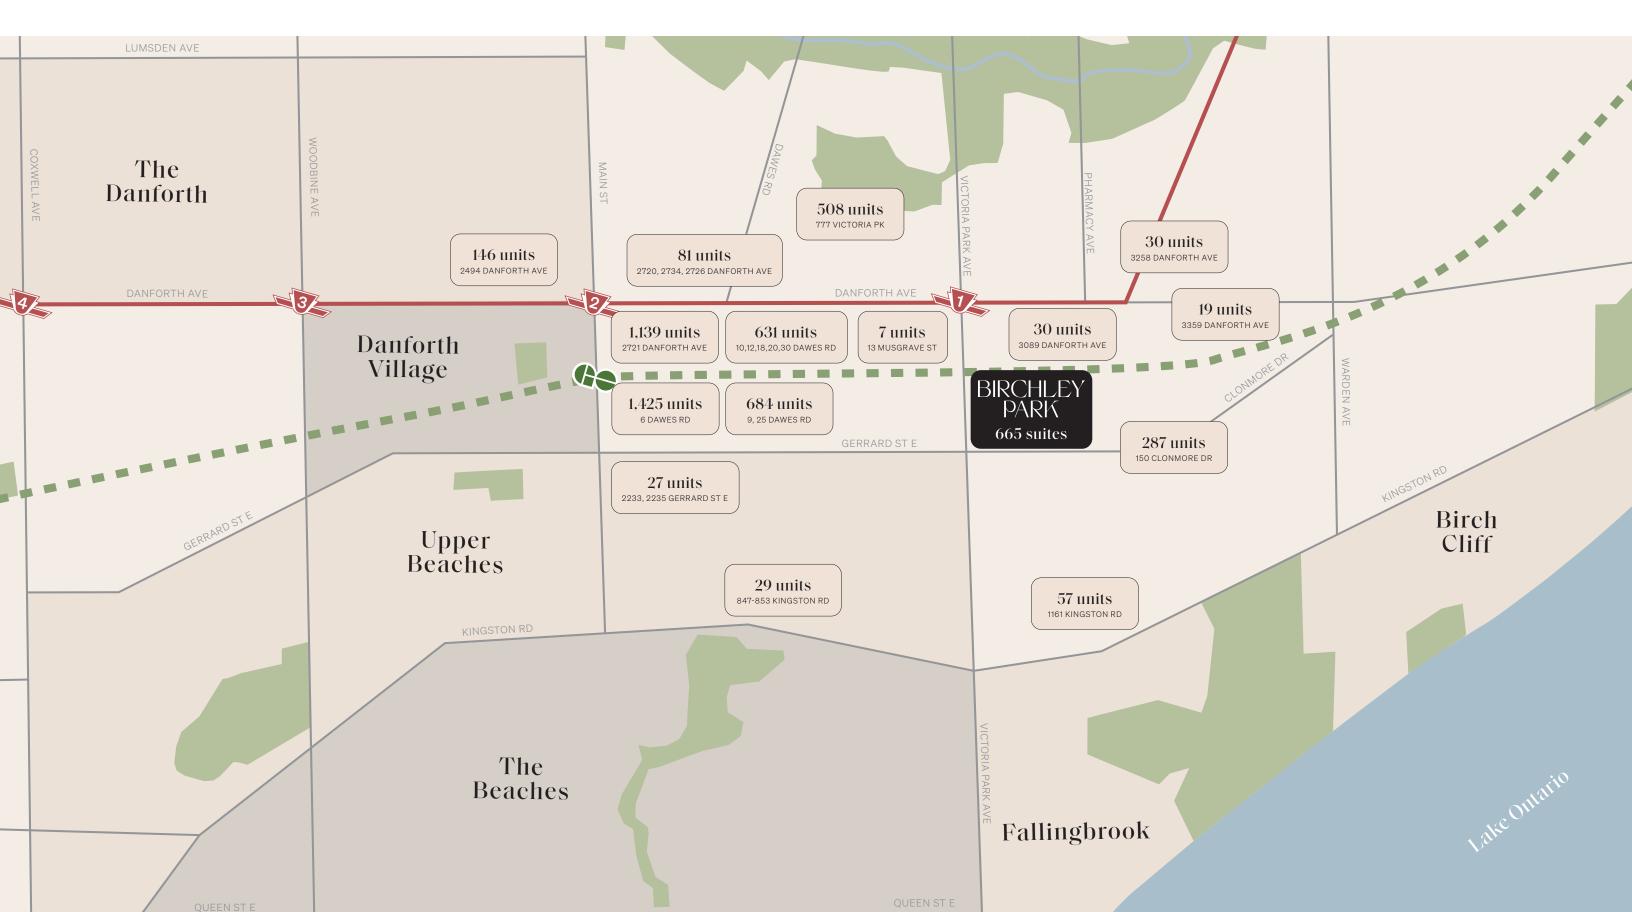

# A Bright Future for Birch Cliff

PROJECTED GROWTH

16 New Developments

New Units