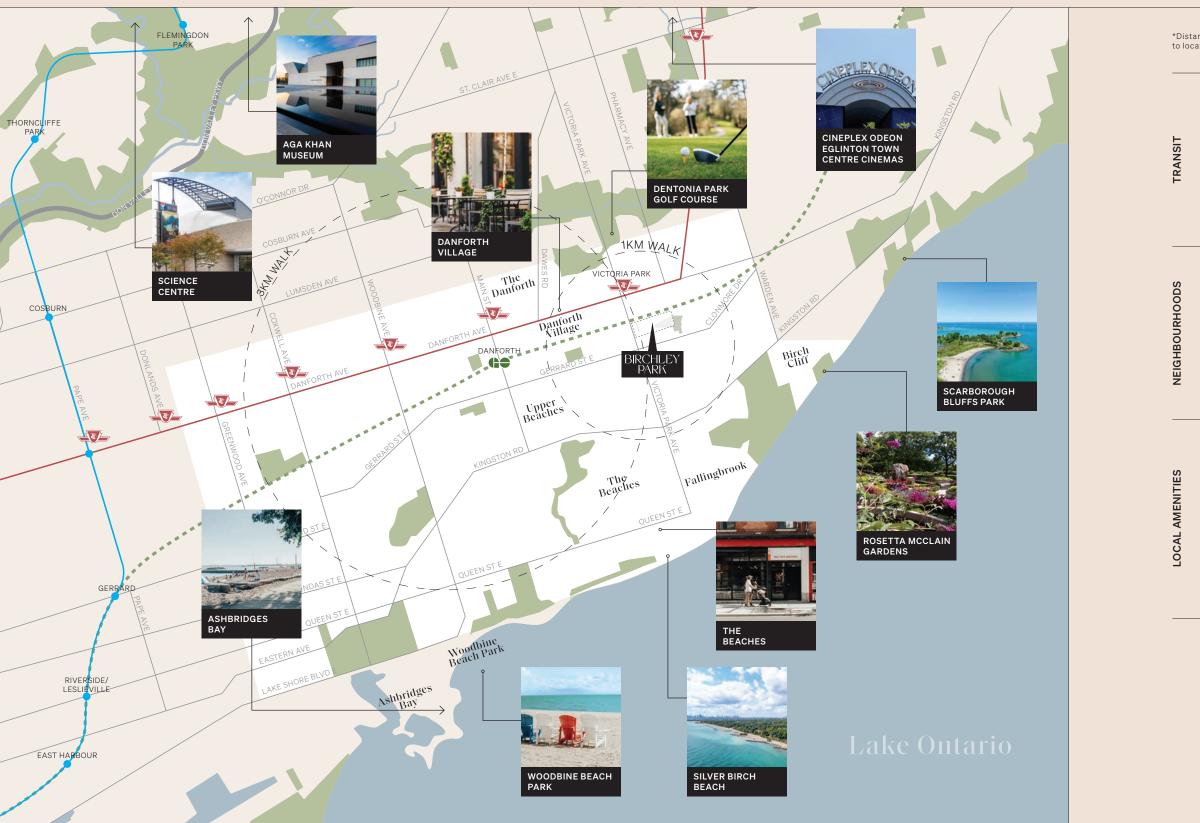

# Built for Exploration

Fall in love with the exceptional convenience of Birchley Park's premium location. Here, residents will enjoy access to unique local restaurants, cafés and shops, and the natural assets of endless sandy beaches along the lakefront, parks, and amazing ravine hiking trails.

|   | es are measured from Birchley Park<br>ons mentioned.                | 60     | Żн     | <b></b> |        |
|---|---------------------------------------------------------------------|--------|--------|---------|--------|
|   | Future Ontario Line Subway                                          | -      | -      | 10 min  | 16 min |
|   | DVP                                                                 | -      | -      | 18 min  | -      |
|   | Danforth GO Station                                                 | 6 min  | 14 min | 4 min   | 9 min  |
|   | Victoria Park Station                                               | 3 min  | 6 min  | 1 min   | 5 min  |
|   | Highway 401                                                         | -      | -      | 25 min  | -      |
| + | Greektown                                                           | 11 min | 47 min | 10 min  | 15 min |
|   | The Beaches                                                         | 6 min  | 10 min | 2 min   | 8 min  |
|   | Danforth Village                                                    | 5 min  | 14 min | 4 min   | 10 min |
|   | Taylor Creek Park                                                   | 6 min  | 19 min | 4 min   | 16 min |
|   | Downtown Toronto                                                    | 35 min | -      | 20 min  | 30 min |
| T | Birchmount Community Centre                                         | 10 min | 30 min | 6 min   | 15 min |
|   | Loblaws                                                             | 3 min  | 2 min  | 1 min   | -      |
|   | FreshCo                                                             | 2 min  | 2 min  | 1 min   | -      |
|   | <b>Shoppers World Danforth</b><br>Lowes / Metro / Local Restaurants | 2 min  | 5 min  | 2 min   | -      |
|   | Michael Garron Hospital                                             | 12 min | 50 min | 10 min  | 20 min |

Times are approximate and subject to variances depending on time of day.

Walk Score

Bike Score

Transit Score