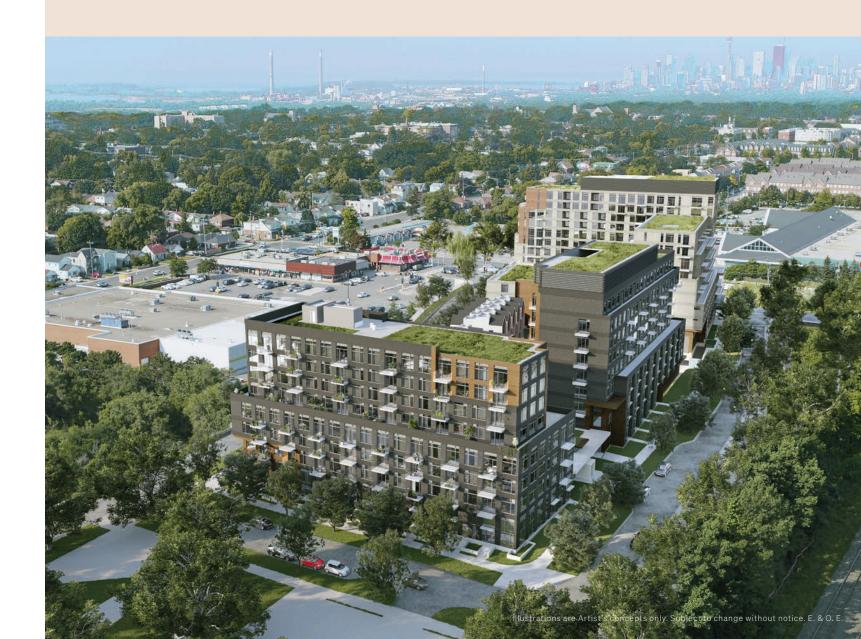

11,000+

Sq.ft of indoor amenity space

29,000+

Total sq.ft. of indoor and outdoor amenity space

Birchley Park is a new 19-acre master planned condominium and townhouse community by Diamond Kilmer Developments, currently in pre-construction at 411 Victoria Park Avenue, Toronto. The development will feature two mid-rise residential buildings and 22 back-to-back townhomes, comprising 665 suites. Birchley Park suite sizes range from 374 square feet to 951 square feet.

# Built for Exploration

Fall in love with the exceptional convenience of Birchley Park's premium location. Here, residents will enjoy access to unique local restaurants, cafés and shops, and the natural assets of endless sandy beaches along the lakefront, parks, and amazing ravine hiking trails.