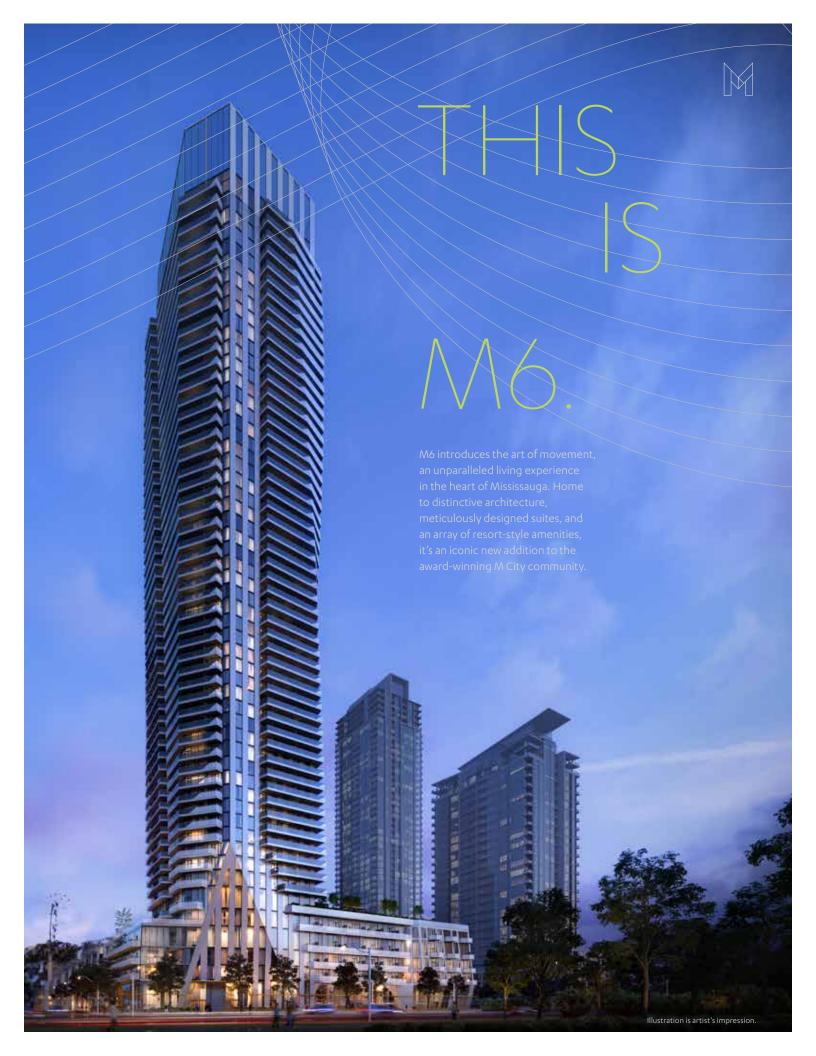

#### **BUILDING FEATURES & AMENITIES:**

- · 57 storeys metal and glass tower with a six-storey podium
- · A wide range of highly livable and stylish suites, from Studios to 3 Beds with numerous layout options, and designer-appointed features and finishes
- · Over 37,000 sq ft of spectacular amenities spread across three levels