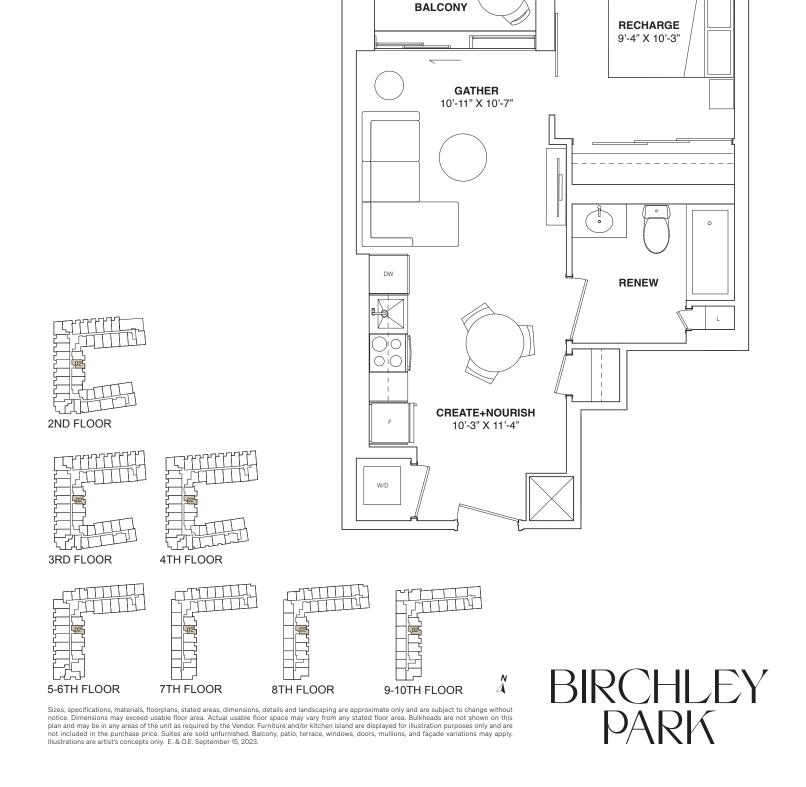

# **1 BEDROOM** 503 SQ. FT. + 108 SQ.FT. TERRACE

Sizes, specifications, materials, floorplans, stated areas, dimensions, details and landscaping are approximate only and are subject to change without notice. Dimensions may exceed usable floor area. Actual usable floor space may vary from any stated floor area. Bulkheads are not shown on this plan and may be in any areas of the unit as required by the Vendor. Furniture and/or kitchen island are displayed for illustration purposes only and are not included in the purchase price. Suites are sold unfurnished. Balcony, patio, terrace, windows, doors, mullions, and façade variations may apply. Illustrations are artist's concepts only. E. & O.E. September 15, 2023.