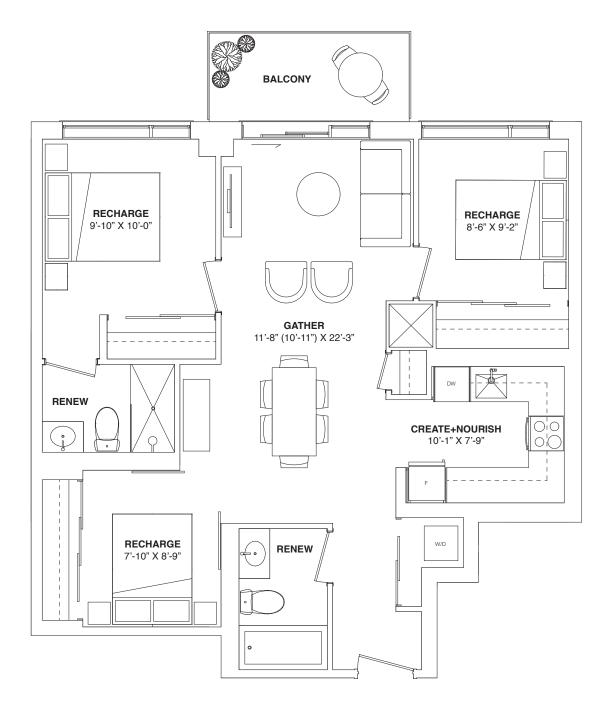

## **2 BEDROOM + DEN** 749 SQ. FT. + 88 SQ.FT. BALCONY

Sizes, specifications, materials, floorplans, stated areas, dimensions, details and landscaping are approximate only and are subject to change without notice. Dimensions may exceed usable floor area. Actual usable floor space may vary from any stated floor area. Bulkheads are not shown on this plan and may be in any areas of the unit as required by the Vendor. Furniture and/or kitchen island are displayed for illustration purposes only and are not included in the purchase price. Suites are sold unfurnished. Balcony, patio, terrace, windows, doors, mullions, and façade variations may apply. Illustrations are artist's concepts only. E. & O.E. September 15, 2023.