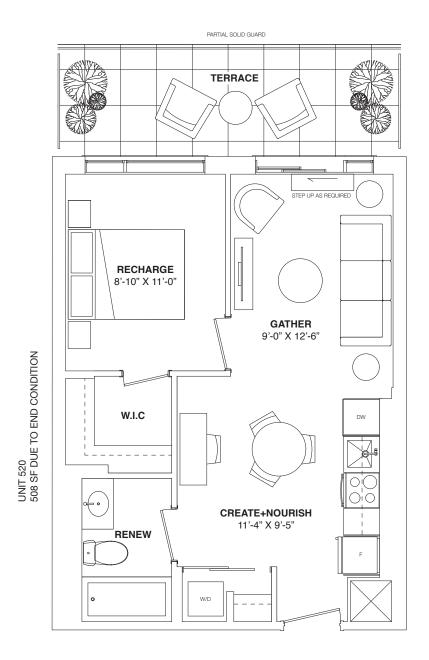

# **1 BEDROOM** 503 SQ. FT. + 108 SQ.FT. TERRACE

Sizes, specifications, materials, floorplans, stated areas, dimensions, details and landscaping are approximate only and are subject to change without notice. Dimensions may exceed usable floor area. Actual usable floor space may vary from any stated floor area. Bulkheads are not shown on this plan and may be in any areas of the unit as required by the Vendor. Furniture and/or kitchen island are displayed for illustration purposes only and are not included in the purchase price. Suites are sold unfurnished. Balcony, patio, terrace, windows, doors, mullions, and façade variations may apply. Illustrations are artist's concepts only. E. & O.E. September 15, 2023.

PARTIAL SOLID GUARD