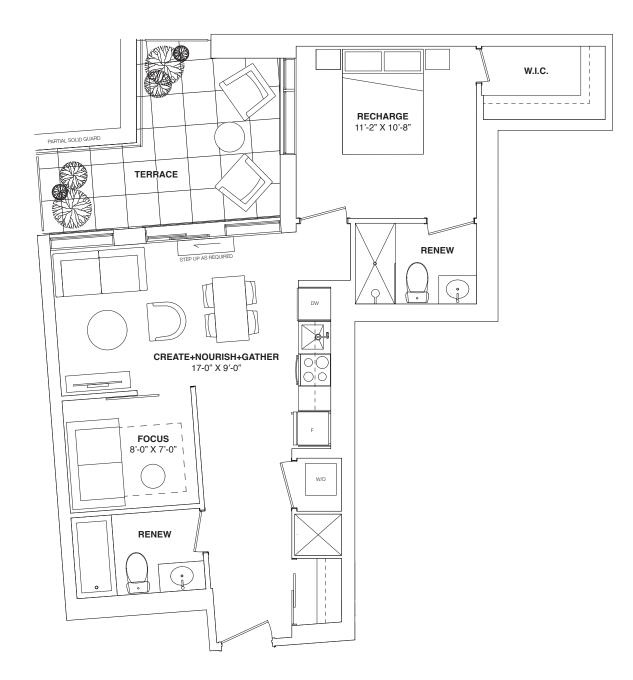

# **1 BEDROOM** 503 SQ. FT. + 108 SQ.FT. TERRACE

Sizes, specifications, materials, floorplans, stated areas, dimensions, details and landscaping are approximate only and are subject to change without notice. Dimensions may exceed usable floor area. Actual usable floor space may vary from any stated floor area. Bulkheads are not shown on this plan and may be in any areas of the unit as required by the Vendor. Furniture and/or kitchen island are displayed for illustration purposes only and are not included in the purchase price. Suites are sold unfurnished. Balcony, patio, terrace, windows, doors, mullions, and façade variations may apply. Illustrations are artist's concepts only. E. & O.E. September 15, 2023.

PARTIAL SOLID GUARD