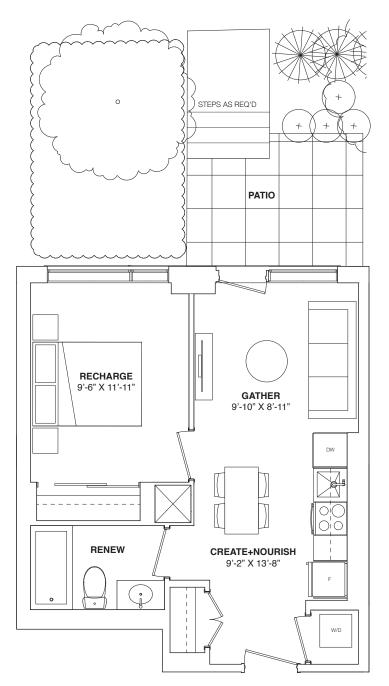

## **JR. 1 BEDROOM** 420 SQ. FT. + 69 SQ.FT. PATIO

Sizes, specifications, materials, floorplans, stated areas, dimensions, details and landscaping are approximate only and are subject to change without notice. Dimensions may exceed usable floor area. Actual usable floor space may vary from any stated floor area. Bulkheads are not shown on this plan and may be in any areas of the unit as required by the Vendor. Furniture and/or kitchen island are displayed for illustration purposes only and are not included in the purchase price. Suites are sold unfurnished. Balcony, patio, terrace, windows, doors, mullions, and façade variations may apply. Illustrations are artist's concepts only. E. & O.E. September 15, 2023.