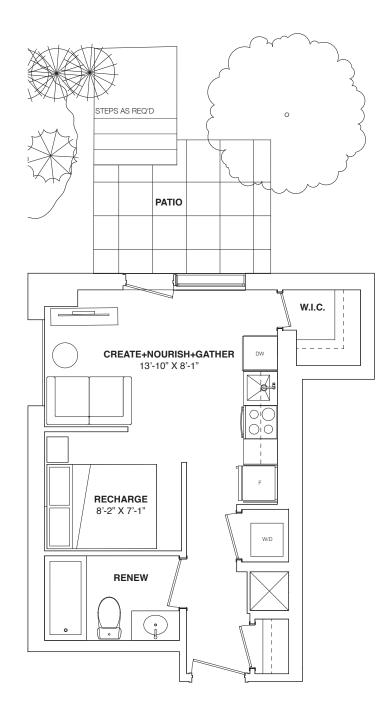

## **JR. 1 BEDROOM** 420 SQ. FT. + 69 SQ.FT. PATIO

Sizes, specifications, materials, floorplans, stated areas, dimensions, details and landscaping are approximate only and are subject to change without notice. Dimensions may exceed usable floor area. Actual usable floor space may vary from any stated floor area. Bulkheads are not shown on this plan and may be in any areas of the unit as required by the Vendor. Furniture and/or kitchen island are displayed for illustration purposes only and are not included in the purchase price. Suites are sold unfurnished. Balcony, patio, terrace, windows, doors, mullions, and façade variations may apply. Illustrations are artist's concepts only. E. & O.E. September 15, 2023.