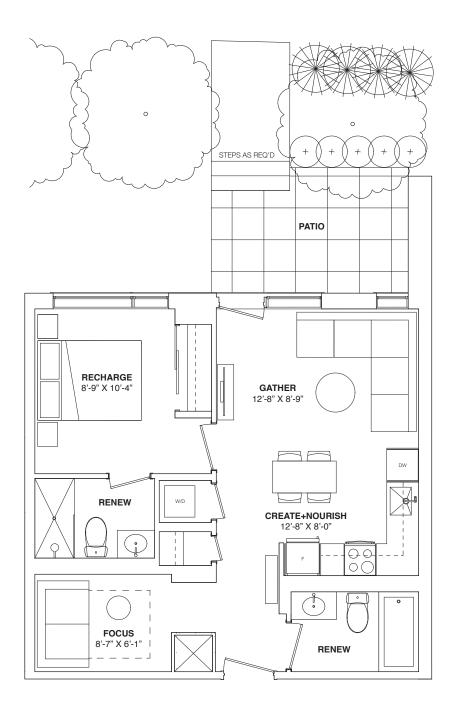

## **JR. 1 BEDROOM** 420 SQ. FT. + 69 SQ.FT. PATIO

Sizes, specifications, materials, floorplans, stated areas, dimensions, details and landscaping are approximate only and are subject to change without notice. Dimensions may exceed usable floor area. Actual usable floor space may vary from any stated floor area. Bulkheads are not shown on this plan and may be in any areas of the unit as required by the Vendor. Furniture and/or kitchen island are displayed for illustration purposes only and are not included in the purchase price. Suites are sold unfurnished. Balcony, patio, terrace, windows, doors, mullions, and façade variations may apply. Illustrations are artist's concepts only. E. & O.E. September 15, 2023.