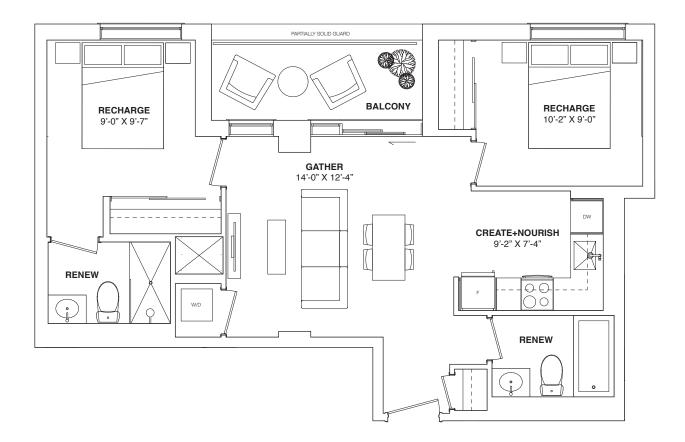

# **2 BEDROOM** 716 SQ. FT. + 60 SQ.FT. BALCONY

Sizes, specifications, materials, floorplans, stated areas, dimensions, details and landscaping are approximate only and are subject to change without notice. Dimensions may exceed usable floor area. Actual usable floor space may vary from any stated floor area. Bulkheads are not shown on this plan and may be in any areas of the unit as required by the Vendor. Furniture and/or kitchen island are displayed for illustration purposes only and are not included in the purchase price. Suites are sold unfurnished. Balcony, patio, terrace, windows, doors, mullions, and façade variations may apply. Illustrations are artist's concepts only. E. & O.E. September 15, 2023.