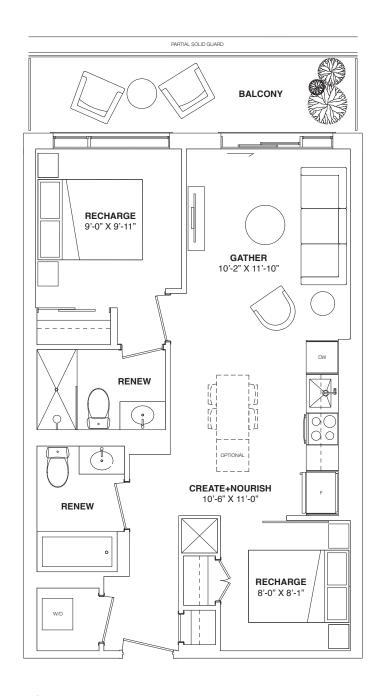

## **JR. 1 BEDROOM** 420 SQ. FT. + 69 SQ.FT. PATIO

Sizes, specifications, materials, floorplans, stated areas, dimensions, details and landscaping are approximate only and are subject to change without notice. Dimensions may exceed usable floor area. Actual usable floor space may vary from any stated floor area. Bulkheads are not shown on this plan and may be in any areas of the unit as required by the Vendor. Furniture and/or kitchen island are displayed for illustration purposes only and are not included in the purchase price. Suites are sold unfurnished. Balcony, patio, terrace, windows, doors, mullions, and façade variations may apply. Illustrations are artist's concepts only. E. & O.E. September 15, 2023.