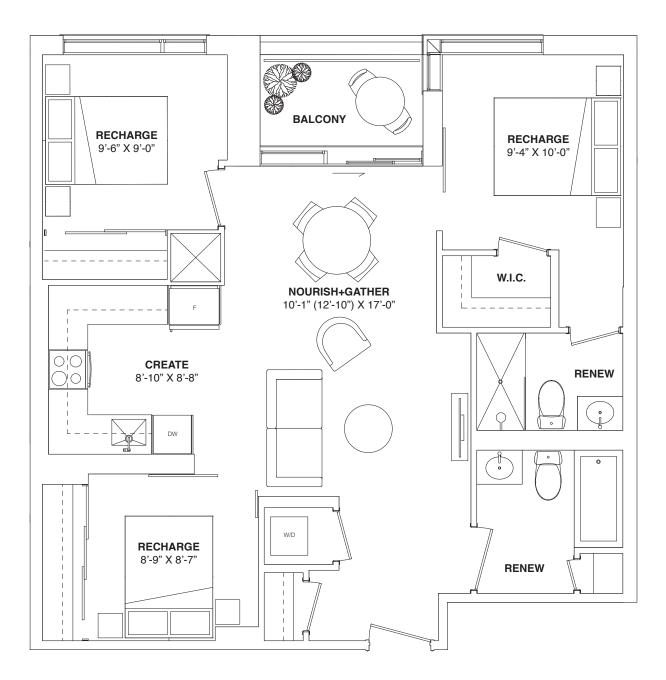

**2 BEDROOM** 665 SQ. FT. + 94 SQ.FT. BALCONY

Sizes, specifications, materials, floorplans, stated areas, dimensions, details and landscaping are approximate only and are subject to change without notice. Dimensions may exceed usable floor area. Actual usable floor space may vary from any stated floor area. Bulkheads are not shown on this plan and may be in any areas of the unit as required by the Vendor. Furniture and/or kitchen island are displayed for illustration purposes only and are not included in the purchase price. Suites are sold unfurnished. Balcony, patio, terrace, windows, doors, mullions, and façade variations may apply. Illustrations are artist's concepts only. E. & O.E. September 15, 2023.