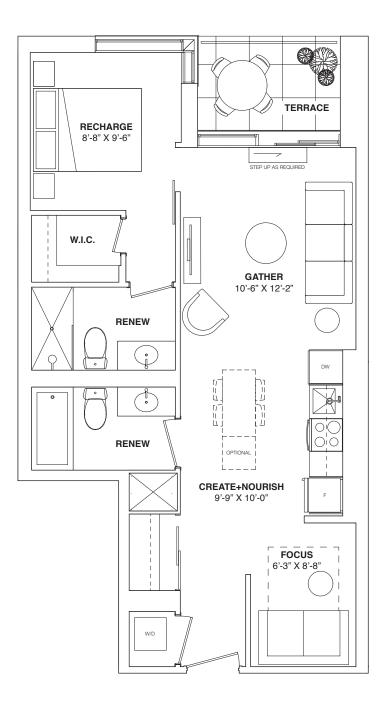

# **1 BEDROOM** 503 SQ. FT. + 108 SQ.FT. TERRACE

Sizes, specifications, materials, floorplans, stated areas, dimensions, details and landscaping are approximate only and are subject to change without notice. Dimensions may exceed usable floor area. Actual usable floor space may vary from any stated floor area. Bulkheads are not shown on this plan and may be in any areas of the unit as required by the Vendor. Furniture and/or kitchen island are displayed for illustration purposes only and are not included in the purchase price. Suites are sold unfurnished. Balcony, patio, terrace, windows, doors, mullions, and façade variations may apply. Illustrations are artist's concepts only. E. & O.E. September 15, 2023.