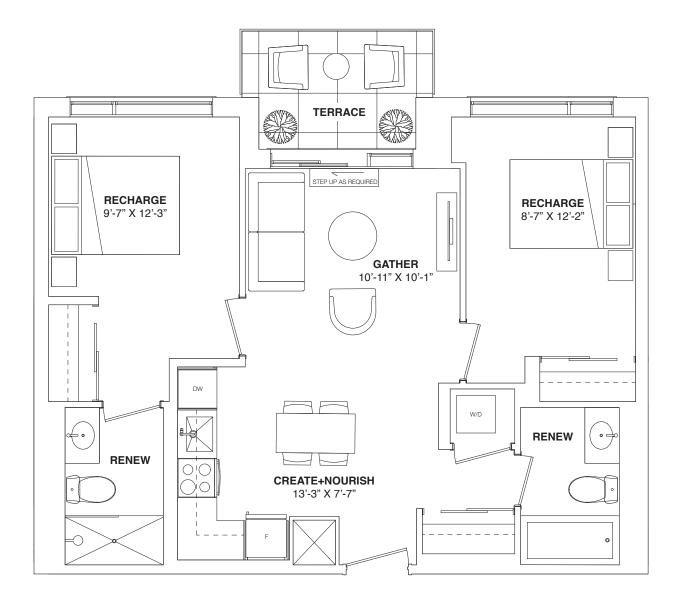

**2 BEDROOM** 665 SQ. FT. + 94 SQ.FT. BALCONY

Sizes, specifications, materials, floorplans, stated areas, dimensions, details and landscaping are approximate only and are subject to change without notice. Dimensions may exceed usable floor area. Actual usable floor space may vary from any stated floor area. Bulkheads are not shown on this plan and may be in any areas of the unit as required by the Vendor. Furniture and/or kitchen island are displayed for illustration purposes only and are not included in the purchase price. Suites are sold unfurnished. Balcony, patio, terrace, windows, doors, mullions, and façade variations may apply. Illustrations are artist's concepts only. E. & O.E. September 15, 2023.