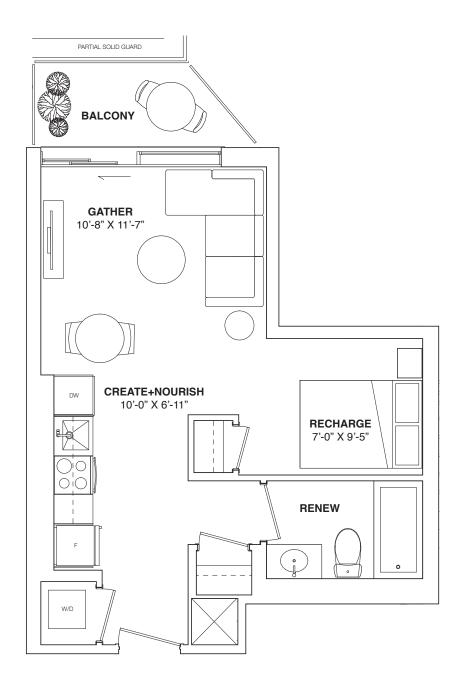

tember 15, 2023.

Å

## **JR. 1 BEDROOM** 420 SQ. FT. + 69 SQ.FT. PATIO





Sizes, specifications, materials, floorplans, stated areas, dimensions, details and landscaping are approximate only and are subject to change without notice. Dimensions may exceed usable floor area. Actual usable floor space may vary from any stated floor area. Bulkheads are not shown on this plan and may be in any areas of the unit as required by the Vendor. Furniture and/or kitchen island are displayed for illustration purposes only and are not included in the purchase price. Suites are sold unfurnished. Balcony, patio, terrace, windows, doors, mullions, and façade variations may apply. Illustrations are artist's concepts only. E. & O.E. September 15, 2023.

# **JR. 1 BEDROOM** 432 SQ. FT. + 42 SQ.FT. BALCONY





Sizes, specifications, materials, floorplans, stated areas, dimensions, details and landscaping are approximate only and are subject to change without notice. Dimensions may exceed usable floor area. Actual usable floor space may vary from any stated floor area. Bulkheads are not shown on this plan and may be in any areas of the unit as required by the Vendor. Furniture and/or kitchen island are displayed for illustration purposes only and are not included in the purchase price. Suites are sold unfurnished. Balcony, patio, terrace, windows, doors, mullions, and façade variations may apply. Illustrations are artist's concepts only. E. & O.E. September 15, 2023.

N

 $\boldsymbol{A}$ 







Sizes, specifications, materials, floorplans, stated areas, dimensions, details and landscaping a