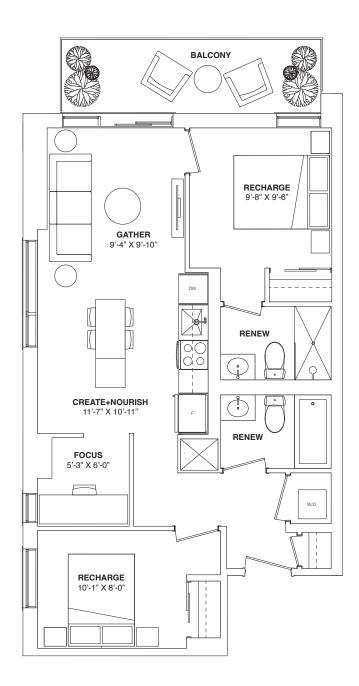

# **1BEDROOM + DEN** 653 SQ. FT. + 45 SQ.FT. TERRACE

Sizes, specifications, materials, floorplans, stated areas, dimensions, details and landscaping are approximate only and are subject to change without notice. Dimensions may exceed usable floor area. Actual usable floor space may vary from any stated floor area. Bulkheads are not shown on this plan and may be in any areas of the unit as required by the Vendor. Furniture and/or kitchen island are displayed for illustration purposes only and are not included in the purchase price. Suites are sold unfurnished. Balcony, patio, terrace, windows, doors, mullions, and façade variations may apply. Illustrations are artist's concepts only. E. & O.E. September 15, 2023.