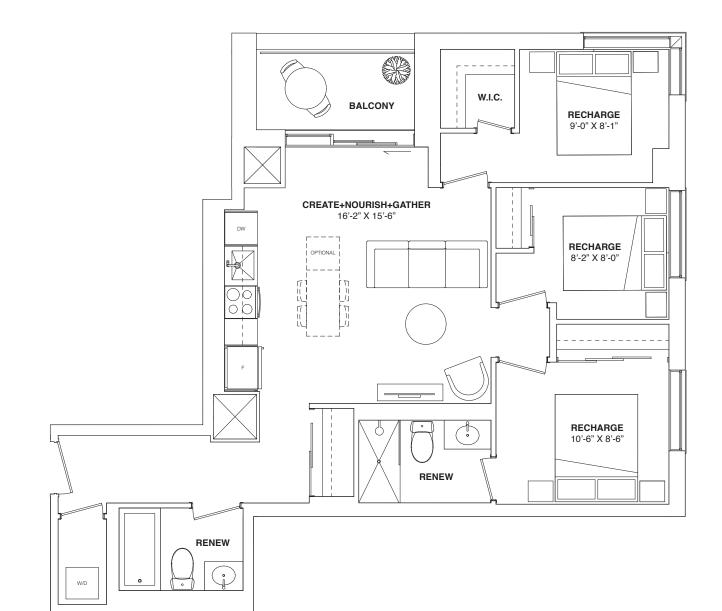

## **2 BEDROOM + DEN** 749 SQ. FT. + 88 SQ.FT. BALCONY

Sizes, specifications, materials, floorplans, stated areas, dimensions, details and landscaping are approximate only and are subject to change without notice. Dimensions may exceed usable floor area. Actual usable floor space may vary from any stated floor area. Bulkheads are not shown on this plan and may be in any areas of the unit as required by the Vendor. Furniture and/or kitchen island are displayed for illustration purposes only and are not included in the purchase price. Suites are sold unfurnished. Balcony, patio, terrace, windows, doors, mullions, and façade variations may apply. Illustrations are artist's concepts only. E. & O.E. September 15, 2023.