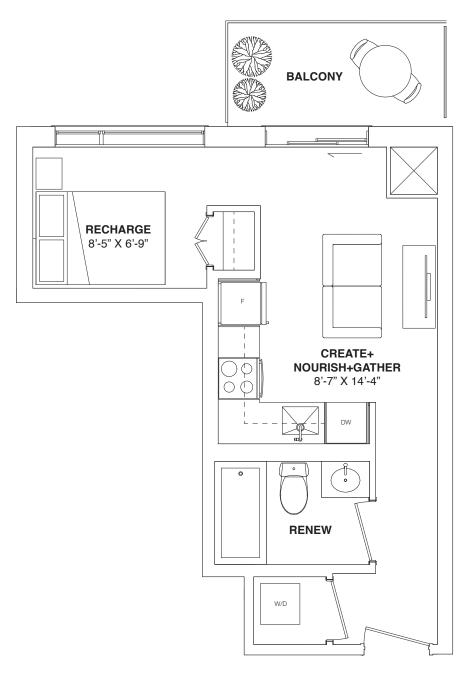

## **JR.1 BEDROOM** 374 SQ. FT. + 52 SQ.FT. BALCONY

Sizes, specifications, materials, floorplans, stated areas, dimensions, details and landscaping are approximate only and are subject to change without notice. Dimensions may exceed usable floor area. Actual usable floor space may vary from any stated floor area. Bulkheads are not shown on this plan and may be in any areas of the unit as required by the Vendor. Furniture and/or kitchen island are displayed for illustration purposes only and are not included in the purchase price. Suites are sold unfurnished. Balcony, patio, terrace, windows, doors, mullions, and façade variations may apply. Illustrations are artist's concepts only. E. & O.E. September 15, 2023.