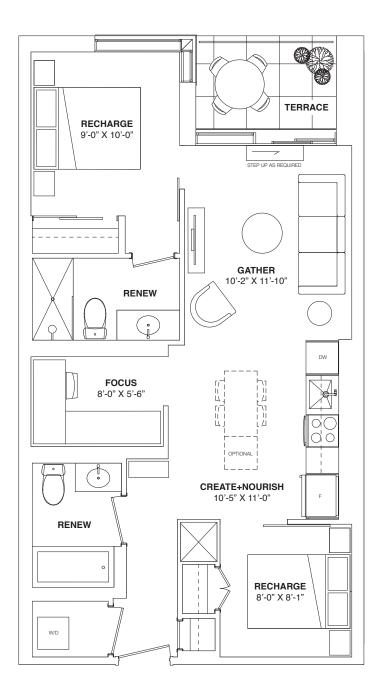

## **2 BEDROOM + DEN** 732 SQ. FT. + 45 SQ.FT. TERRACE

Sizes, specifications, materials, floorplans, stated areas, dimensions, details and landscaping are approximate only and are subject to change without notice. Dimensions may exceed usable floor area. Actual usable floor space may vary from any stated floor area. Bulkheads are not shown on this plan and may be in any areas of the unit as required by the Vendor. Furniture and/or kitchen island are displayed for illustration purposes only and are not included in the purchase price. Suites are sold unfurnished. Balcony, patio, terrace, windows, doors, mullions, and façade variations may apply. Illustrations are artist's concepts only. E. & O.E. September 15, 2023.