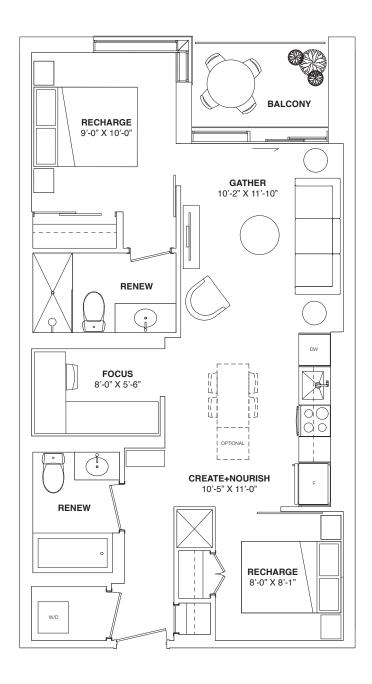

## **2 BEDROOM + DEN** 732 SQ. FT. + 38 SQ.FT. BALCONY

Sizes, specifications, materials, floorplans, stated areas, dimensions, details and landscaping are approximate only and are subject to change without notice. Dimensions may exceed usable floor area. Actual usable floor space may vary from any stated floor area. Bulkheads are not shown on this plan and may be in any areas of the unit as required by the Vendor. Furniture and/or kitchen island are displayed for illustration purposes only and are not included in the purchase price. Suites are sold unfurnished. Balcony, patio, terrace, windows, doors, mullions, and façade variations may apply. Illustrations are artist's concepts only. E. & O.E. September 15, 2023.