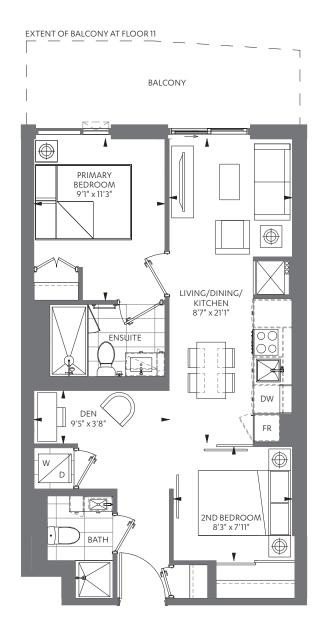

## 2 BED + DEN + 2 BATH

INTERIOR: 628 SF EXTERIOR: 111 SF\*

\*Balcony square footage and layout correspond to this floor only. To find the actual balcony layout, please refer to the corresponding floor and unit number indicated on the Keyplan sheets.

# E2-628

UNIT 06 ON FLOORS: 08-14 FLOOR 11 KEYPLAN SHOWN

○ N

M CITY 6 CONDOMINIUMS