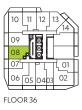

## C-538

UNIT 09 ON FLOORS: 08-14 - FLOOR 11 KEYPLAN SHOWN UNIT 10 ON FLOORS: 15-35 & 37-52 - FLOOR 15 KEYPLAN SHOWN UNIT 08 ON FLOORS: 36 & 53-56 - FLOOR 36 KEYPLAN SHOWN

M CITY 6 CONDOMINIUMS

1 BED + FLEX + 1 BATH (BF)