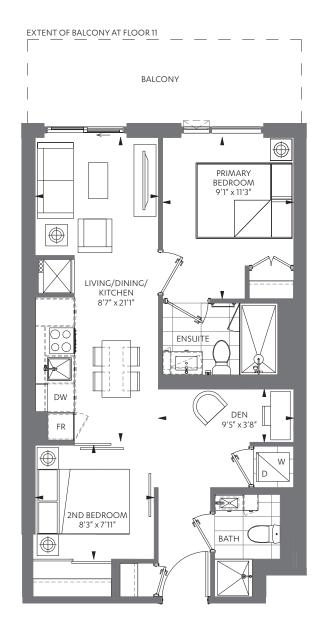

UNIT 08 ON FLOORS: 15-35 & 37-52 FLOOR 15 KEYPLAN SHOWN

M CITY 6 CONDOMINIUMS

2 BED + DEN + 2 BATH

INTERIOR: 628 SF EXTERIOR: 114 SF

UNIT 05 ON FLOORS: 08-14 FLOOR 11 KEYPLAN SHOWN

M CITY 6 CONDOMINIUMS