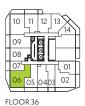

UNIT 10 ON FLOORS: 08-14 - FLOOR 11 KEYPLAN SHOWN UNIT 11 ON FLOORS: 15-35 & 37-52 - FLOOR 15 KEYPLAN SHOWN UNIT 09 ON FLOORS: 36 & 53-56 - FLOOR 36 KEYPLAN SHOWN

M CITY 6 CONDOMINIUMS

2 BED + 2 BATH (BF)