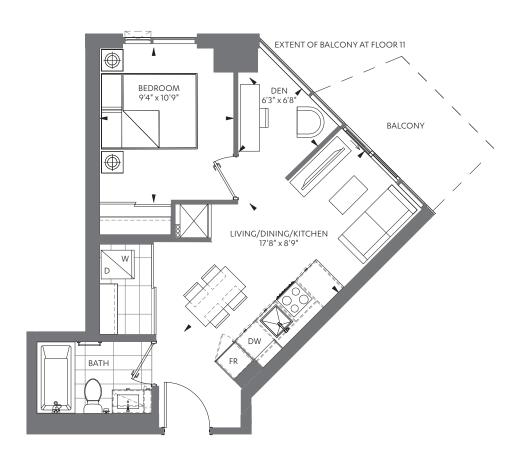

UNIT 12 ON FLOORS: 08-14 - FLOOR 11 KEYPLAN SHOWN UNIT 13 ON FLOORS: 15-35 & 37-52 - FLOOR 15 KEYPLAN SHOWN UNIT 11 ON FLOORS: 36 & 53-56 - FLOOR 36 KEYPLAN SHOWN

M CITY 6 CONDOMINIUMS

1 BED + DEN + 1 BATH

INTERIOR: 494 SF EXTERIOR: 63 SF\*

\*Balcony square footage and layout correspond to this floor only. To find the actual balcony layout, please refer to the corresponding floor and unit number indicated on the Keyplan sheets.