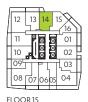

UNIT 12 ON FLOORS: 08-14 - FLOOR 11 KEYPLAN SHOWN UNIT 13 ON FLOORS: 15-35 & 37-52 - FLOOR 15 KEYPLAN SHOWN UNIT 11 ON FLOORS: 36 & 53-56 - FLOOR 36 KEYPLAN SHOWN

M CITY 6 CONDOMINIUMS

1 BED + DEN + 1 BATH