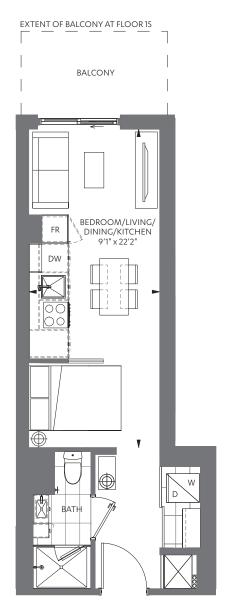

STUDIO + 1 BATH

INTERIOR: 271 SF EXTERIOR: 85 SF\*

\*Balcony square footage and layout correspond to this floor only. To find the actual balcony layout, please refer to the corresponding floor and unit number indicated on the Keyplan sheets.