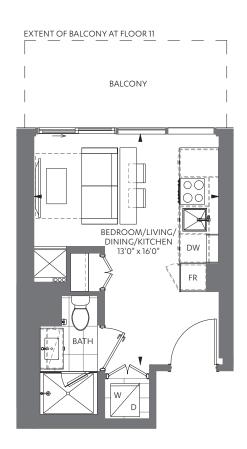

## C-538

UNIT 09 ON FLOORS: 08-14 - FLOOR 11 KEYPLAN SHOWN UNIT 10 ON FLOORS: 15-35 & 37-52 - FLOOR 15 KEYPLAN SHOWN UNIT 08 ON FLOORS: 36 & 53-56 - FLOOR 36 KEYPLAN SHOWN

M CITY 6 CONDOMINIUMS

1 BED + FLEX + 1 BATH (BF)