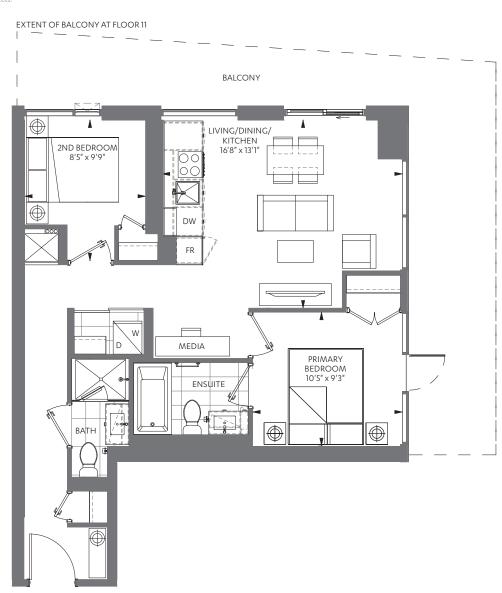

B-461

UNIT 07 ON FLOORS: 15-35 & 37-52 FLOOR 15 KEYPLAN SHOWN

M CITY 6 CONDOMINIUMS

1 BED + DEN + 1 BATH

INTERIOR: 479 SF EXTERIOR: 118 SF\*

\*Balcony square footage and layout correspond to this floor only. To find the actual balcony layout, please refer to the corresponding floor and unit number indicated on the Keyplan sheets. <u>\_</u>479