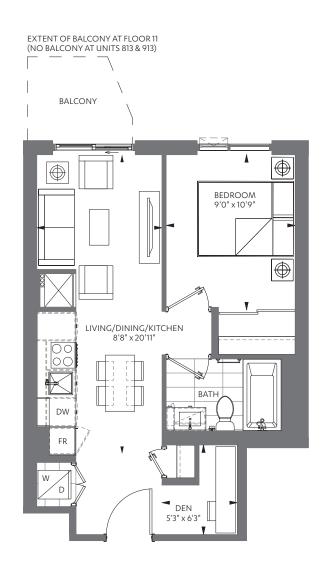

UNIT 12 ON FLOORS: 08-14 - FLOOR 11 KEYPLAN SHOWN UNIT 13 ON FLOORS: 15-35 & 37-52 - FLOOR 15 KEYPLAN SHOWN UNIT 11 ON FLOORS: 36 & 53-56 - FLOOR 36 KEYPLAN SHOWN

M CITY 6 CONDOMINIUMS

1 BED + DEN + 1 BATH