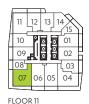

B-461

UNIT 07 ON FLOORS: 15-35 & 37-52 FLOOR 15 KEYPLAN SHOWN

M CITY 6 CONDOMINIUMS

1 BED + DEN + 1 BATH

INTERIOR: 479 SF EXTERIOR: 118 SF\*

\*Balcony square footage and layout correspond to this floor only. To find the actual balcony layout, please refer to the corresponding floor and unit number indicated on the Keyplan sheets. <u>\_</u>479