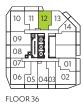

UNIT 12 ON FLOORS: 08-14 - FLOOR 11 KEYPLAN SHOWN UNIT 13 ON FLOORS: 15-35 & 37-52 - FLOOR 15 KEYPLAN SHOWN UNIT 11 ON FLOORS: 36 & 53-56 - FLOOR 36 KEYPLAN SHOWN

M CITY 6 CONDOMINIUMS

1 BED + DEN + 1 BATH

UNIT 13 ON FLOORS: 08-14 - FLOOR 11 KEYPLAN SHOWN UNIT 14 ON FLOORS: 15-35 & 37-52 - FLOOR 15 KEYPLAN SHOWN UNIT 12 ON FLOORS: 36 & 53-56 - FLOOR 36 KEYPLAN SHOWN

M CITY 6 CONDOMINIUMS