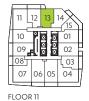

UNIT 12 ON FLOORS: 08-14 - FLOOR 11 KEYPLAN SHOWN UNIT 13 ON FLOORS: 15-35 & 37-52 - FLOOR 15 KEYPLAN SHOWN UNIT 11 ON FLOORS: 36 & 53-56 - FLOOR 36 KEYPLAN SHOWN

M CITY 6 CONDOMINIUMS

1 BED + DEN + 1 BATH