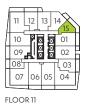

UNIT 15 ON FLOORS: 08-14 - FLOOR 11 KEYPLAN SHOWN UNIT 16 ON FLOORS: 15-35 & 37-52 - FLOOR 15 KEYPLAN SHOWN UNIT 14 ON FLOORS: 36 & 53-56 - FLOOR 36 KEYPLAN SHOWN

M CITY 6 CONDOMINIUMS

UNIT 12 ON FLOORS: 08-14 - FLOOR 11 KEYPLAN SHOWN UNIT 13 ON FLOORS: 15-35 & 37-52 - FLOOR 15 KEYPLAN SHOWN UNIT 11 ON FLOORS: 36 & 53-56 - FLOOR 36 KEYPLAN SHOWN

M CITY 6 CONDOMINIUMS

1 BED + DEN + 1 BATH

UNIT 14 ON FLOORS: 10-14 - FLOOR 11 KEYPLAN SHOWN UNIT 15 ON FLOORS: 15-35 & 37-52 - FLOOR 15 KEYPLAN SHOWN UNIT 13 ON FLOORS: 36 & 53-56 - FLOOR 36 KEYPLAN SHOWN

M CITY 6 CONDOMINIUMS

1 BED + DEN + 1 BATH

UNIT 13 ON FLOORS: 08-14 - FLOOR 11 KEYPLAN SHOWN UNIT 14 ON FLOORS: 15-35 & 37-52 - FLOOR 15 KEYPLAN SHOWN UNIT 12 ON FLOORS: 36 & 53-56 - FLOOR 36 KEYPLAN SHOWN

M CITY 6 CONDOMINIUMS

UNIT 10 ON FLOORS: 08-14 - FLOOR 11 KEYPLAN SHOWN UNIT 11 ON FLOORS: 15-35 & 37-52 - FLOOR 15 KEYPLAN SHOWN UNIT 09 ON FLOORS: 36 & 53-56 - FLOOR 36 KEYPLAN SHOWN

M CITY 6 CONDOMINIUMS

2 BED + 2 BATH (BF)

UNIT 11 ON FLOORS: 08-14 - FLOOR 11 KEYPLAN SHOWN UNIT 12 ON FLOORS: 15-35 & 37-52 - FLOOR 15 KEYPLAN SHOWN UNIT 10 ON FLOORS: 36 & 53-56 - FLOOR 36 KEYPLAN SHOWN

M CITY 6 CONDOMINIUMS

2 BED + 2 BATH

INTERIOR: 684 SF EXTERIOR: 237 SF\*