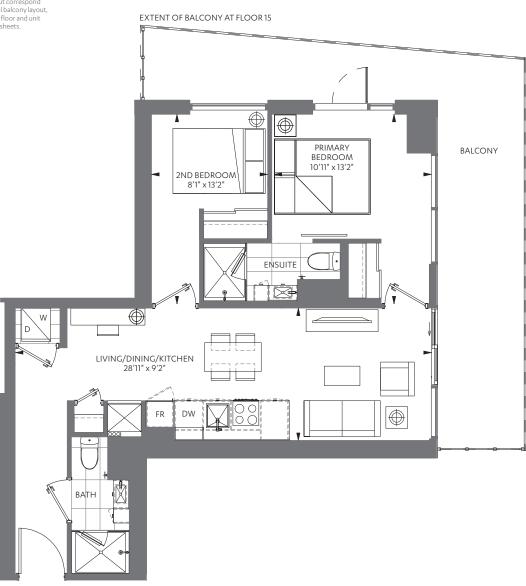

UNIT 05 ON FLOORS: 15-35 & 37-52

M CITY 6 CONDOMINIUMS

1 BED + MEDIA + 1 BATH

INTERIOR: 461 SF EXTERIOR: 109 SF\*

\*Balcony square footage and layout correspond to this floor only. To find the actual balcony layout, please refer to the corresponding floor and unit number indicated on the Keyplan sheets.