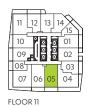

UNIT 08 ON FLOORS: 15-35 & 37-52 FLOOR 15 KEYPLAN SHOWN

M CITY 6 CONDOMINIUMS

2 BED + DEN + 2 BATH

INTERIOR: 628 SF EXTERIOR: 114 SF

UNIT 05 ON FLOORS: 08-14 FLOOR 11 KEYPLAN SHOWN

M CITY 6 CONDOMINIUMS