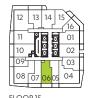

UNIT 15 ON FLOORS: 08-14 - FLOOR 11 KEYPLAN SHOWN UNIT 16 ON FLOORS: 15-35 & 37-52 - FLOOR 15 KEYPLAN SHOWN UNIT 14 ON FLOORS: 36 & 53-56 - FLOOR 36 KEYPLAN SHOWN

M CITY 6 CONDOMINIUMS