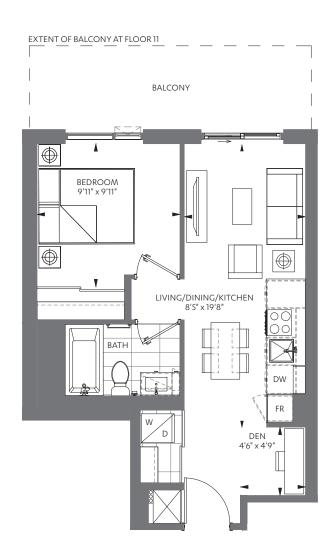

UNIT 12 ON FLOORS: 08-14 - FLOOR 11 KEYPLAN SHOWN UNIT 13 ON FLOORS: 15-35 & 37-52 - FLOOR 15 KEYPLAN SHOWN UNIT 11 ON FLOORS: 36 & 53-56 - FLOOR 36 KEYPLAN SHOWN

M CITY 6 CONDOMINIUMS

1 BED + DEN + 1 BATH