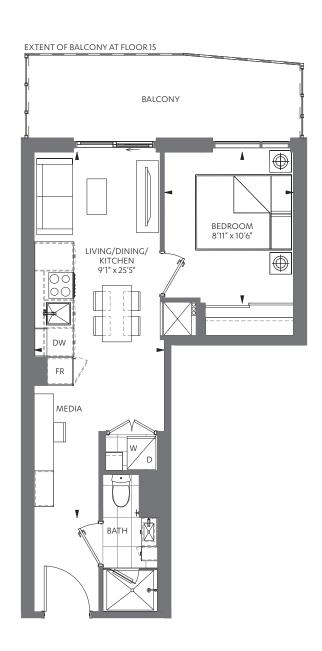

UNIT 05 ON FLOORS: 15-35 & 37-52

M CITY 6 CONDOMINIUMS

1 BED + MEDIA + 1 BATH

INTERIOR: 461 SF EXTERIOR: 109 SF\*

\*Balcony square footage and layout correspond to this floor only. To find the actual balcony layout, please refer to the corresponding floor and unit number indicated on the Keyplan sheets.

B-461

UNIT 07 ON FLOORS: 15-35 & 37-52 FLOOR 15 KEYPLAN SHOWN

M CITY 6 CONDOMINIUMS

1 BED + DEN + 1 BATH

INTERIOR: 479 SF EXTERIOR: 118 SF\*

\*Balcony square footage and layout correspond to this floor only. To find the actual balcony layout, please refer to the corresponding floor and unit number indicated on the Keyplan sheets. <u>\_</u>479