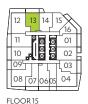

UNIT 12 ON FLOORS: 08-14 - FLOOR 11 KEYPLAN SHOWN UNIT 13 ON FLOORS: 15-35 & 37-52 - FLOOR 15 KEYPLAN SHOWN UNIT 11 ON FLOORS: 36 & 53-56 - FLOOR 36 KEYPLAN SHOWN

M CITY 6 CONDOMINIUMS

1 BED + DEN + 1 BATH