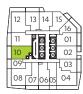

## C-538

UNIT 09 ON FLOORS: 08-14 - FLOOR 11 KEYPLAN SHOWN UNIT 10 ON FLOORS: 15-35 & 37-52 - FLOOR 15 KEYPLAN SHOWN UNIT 08 ON FLOORS: 36 & 53-56 - FLOOR 36 KEYPLAN SHOWN

M CITY 6 CONDOMINIUMS

1 BED + FLEX + 1 BATH (BF)