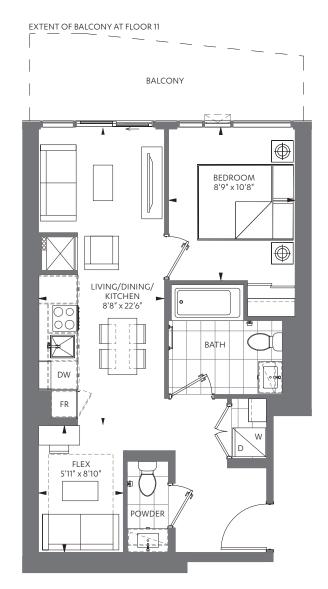

## C-538

UNIT 09 ON FLOORS: 08-14 - FLOOR 11 KEYPLAN SHOWN UNIT 10 ON FLOORS: 15-35 & 37-52 - FLOOR 15 KEYPLAN SHOWN UNIT 08 ON FLOORS: 36 & 53-56 - FLOOR 36 KEYPLAN SHOWN

M CITY 6 CONDOMINIUMS

1 BED + FLEX + 1 BATH (BF)