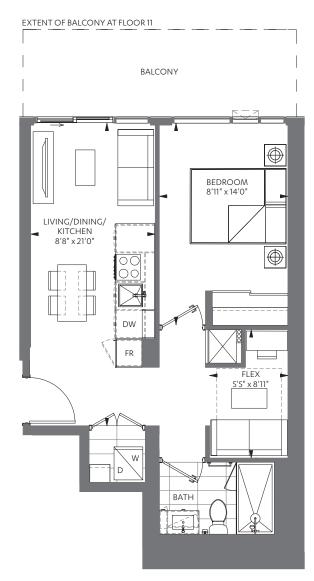

## C-538

UNIT 09 ON FLOORS: 08-14 - FLOOR 11 KEYPLAN SHOWN UNIT 10 ON FLOORS: 15-35 & 37-52 - FLOOR 15 KEYPLAN SHOWN UNIT 08 ON FLOORS: 36 & 53-56 - FLOOR 36 KEYPLAN SHOWN

M CITY 6 CONDOMINIUMS

1 BED + FLEX + 1 BATH (BF)