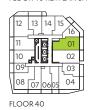

# 0-6/5

UNIT 01 ON FLOORS: 37-56 FLOOR 40 KEYPLAN SHOWN

M CITY 6 CONDOMINIUMS

2 BED + MEDIA + 2 BATH

INTERIOR: 718 SF EXTERIOR: 289 SF\*

\*Balcony square footage and layout correspond to this floor only. To find the actual balcony layout, please refer to the corresponding floor and unit number indicated on the Keyplan sheets.