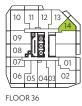

UNIT 15 ON FLOORS: 08-14 - FLOOR 11 KEYPLAN SHOWN UNIT 16 ON FLOORS: 15-35 & 37-52 - FLOOR 15 KEYPLAN SHOWN UNIT 14 ON FLOORS: 36 & 53-56 - FLOOR 36 KEYPLAN SHOWN

M CITY 6 CONDOMINIUMS

UNIT 12 ON FLOORS: 08-14 - FLOOR 11 KEYPLAN SHOWN UNIT 13 ON FLOORS: 15-35 & 37-52 - FLOOR 15 KEYPLAN SHOWN UNIT 11 ON FLOORS: 36 & 53-56 - FLOOR 36 KEYPLAN SHOWN

M CITY 6 CONDOMINIUMS

1 BED + DEN + 1 BATH

UNIT 14 ON FLOORS: 10-14 - FLOOR 11 KEYPLAN SHOWN UNIT 15 ON FLOORS: 15-35 & 37-52 - FLOOR 15 KEYPLAN SHOWN UNIT 13 ON FLOORS: 36 & 53-56 - FLOOR 36 KEYPLAN SHOWN

M CITY 6 CONDOMINIUMS

1 BED + DEN + 1 BATH

UNIT 13 ON FLOORS: 08-14 - FLOOR 11 KEYPLAN SHOWN UNIT 14 ON FLOORS: 15-35 & 37-52 - FLOOR 15 KEYPLAN SHOWN UNIT 12 ON FLOORS: 36 & 53-56 - FLOOR 36 KEYPLAN SHOWN

M CITY 6 CONDOMINIUMS

UNIT 10 ON FLOORS: 08-14 - FLOOR 11 KEYPLAN SHOWN UNIT 11 ON FLOORS: 15-35 & 37-52 - FLOOR 15 KEYPLAN SHOWN UNIT 09 ON FLOORS: 36 & 53-56 - FLOOR 36 KEYPLAN SHOWN

M CITY 6 CONDOMINIUMS

2 BED + 2 BATH (BF)

UNIT 11 ON FLOORS: 08-14 - FLOOR 11 KEYPLAN SHOWN UNIT 12 ON FLOORS: 15-35 & 37-52 - FLOOR 15 KEYPLAN SHOWN UNIT 10 ON FLOORS: 36 & 53-56 - FLOOR 36 KEYPLAN SHOWN

M CITY 6 CONDOMINIUMS

2 BED + 2 BATH

INTERIOR: 684 SF EXTERIOR: 237 SF\*