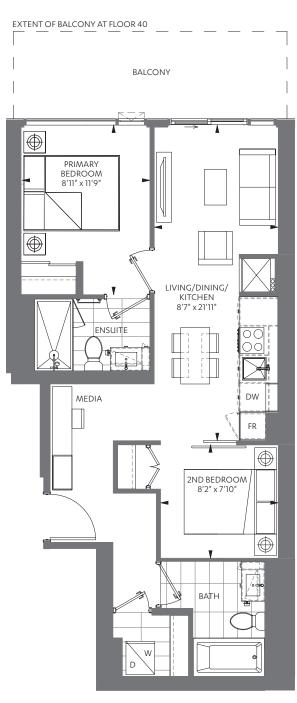

# 0-6/5

UNIT 01 ON FLOORS: 37-56 FLOOR 40 KEYPLAN SHOWN

M CITY 6 CONDOMINIUMS

2 BED + MEDIA + 2 BATH

INTERIOR: 718 SF EXTERIOR: 289 SF\*

\*Balcony square footage and layout correspond to this floor only. To find the actual balcony layout, please refer to the corresponding floor and unit number indicated on the Keyplan sheets.