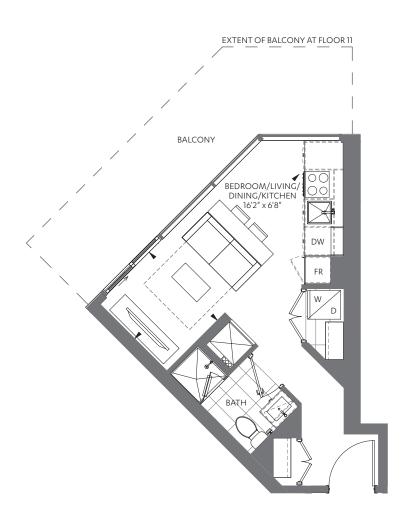

UNIT 08 ON FLOORS: 08-14 - FLOOR 11 KEYPLAN SHOWN UNIT 09 ON FLOORS: 15-35 - FLOOR 15 KEYPLAN SHOWN

FLOOR 11

M CITY 6 CONDOMINIUMS

STUDIO + 1 BATH

INTERIOR: 311 SF EXTERIOR: 156 SF\*

\*Balcony square footage and layout correspond to this floor only. To find the actual balcony layout, please refer to the corresponding floor and unit number indicated on the Keyplan sheets.