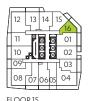

UNIT 15 ON FLOORS: 08-14 - FLOOR 11 KEYPLAN SHOWN UNIT 16 ON FLOORS: 15-35 & 37-52 - FLOOR 15 KEYPLAN SHOWN UNIT 14 ON FLOORS: 36 & 53-56 - FLOOR 36 KEYPLAN SHOWN

M CITY 6 CONDOMINIUMS

UNIT 12 ON FLOORS: 08-14 - FLOOR 11 KEYPLAN SHOWN UNIT 13 ON FLOORS: 15-35 & 37-52 - FLOOR 15 KEYPLAN SHOWN UNIT 11 ON FLOORS: 36 & 53-56 - FLOOR 36 KEYPLAN SHOWN

M CITY 6 CONDOMINIUMS

1 BED + DEN + 1 BATH

UNIT 14 ON FLOORS: 10-14 - FLOOR 11 KEYPLAN SHOWN UNIT 15 ON FLOORS: 15-35 & 37-52 - FLOOR 15 KEYPLAN SHOWN UNIT 13 ON FLOORS: 36 & 53-56 - FLOOR 36 KEYPLAN SHOWN

M CITY 6 CONDOMINIUMS

1 BED + DEN + 1 BATH

UNIT 13 ON FLOORS: 08-14 - FLOOR 11 KEYPLAN SHOWN UNIT 14 ON FLOORS: 15-35 & 37-52 - FLOOR 15 KEYPLAN SHOWN UNIT 12 ON FLOORS: 36 & 53-56 - FLOOR 36 KEYPLAN SHOWN

M CITY 6 CONDOMINIUMS

UNIT 10 ON FLOORS: 08-14 - FLOOR 11 KEYPLAN SHOWN UNIT 11 ON FLOORS: 15-35 & 37-52 - FLOOR 15 KEYPLAN SHOWN UNIT 09 ON FLOORS: 36 & 53-56 - FLOOR 36 KEYPLAN SHOWN

M CITY 6 CONDOMINIUMS

2 BED + 2 BATH (BF)

UNIT 11 ON FLOORS: 08-14 - FLOOR 11 KEYPLAN SHOWN UNIT 12 ON FLOORS: 15-35 & 37-52 - FLOOR 15 KEYPLAN SHOWN UNIT 10 ON FLOORS: 36 & 53-56 - FLOOR 36 KEYPLAN SHOWN

M CITY 6 CONDOMINIUMS

2 BED + 2 BATH

INTERIOR: 684 SF EXTERIOR: 237 SF\*