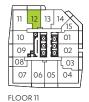

UNIT 12 ON FLOORS: 08-14 - FLOOR 11 KEYPLAN SHOWN UNIT 13 ON FLOORS: 15-35 & 37-52 - FLOOR 15 KEYPLAN SHOWN UNIT 11 ON FLOORS: 36 & 53-56 - FLOOR 36 KEYPLAN SHOWN

M CITY 6 CONDOMINIUMS

1 BED + DEN + 1 BATH