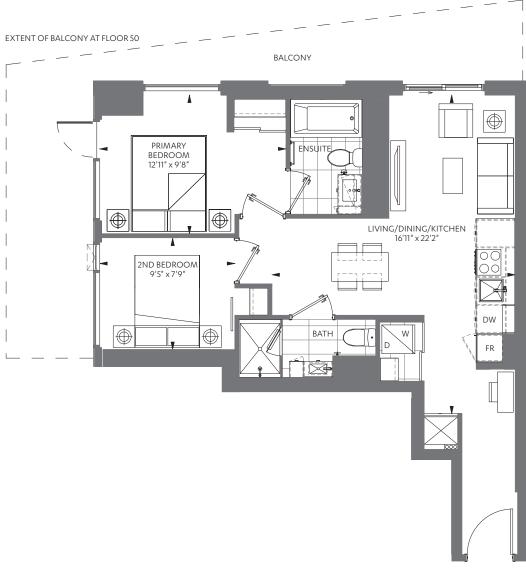

## 2-684

UNIT 04 ON FLOORS: 08-35 & 37-52 FLOOR 50 KEYPLAN SHOWN

M CITY 6 CONDOMINIUMS

## 2 BED + MEDIA + 2 BATH

INTERIOR: 675 SF EXTERIOR: 114 SF