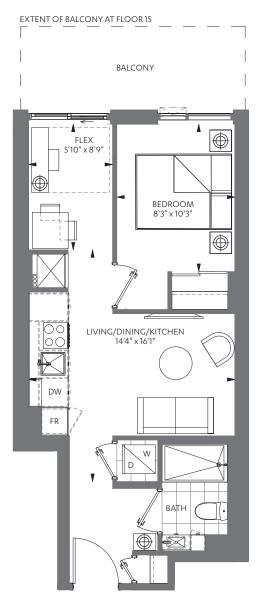

UNIT 12 ON FLOORS: 08-14 - FLOOR 11 KEYPLAN SHOWN UNIT 13 ON FLOORS: 15-35 & 37-52 - FLOOR 15 KEYPLAN SHOWN UNIT 11 ON FLOORS: 36 & 53-56 - FLOOR 36 KEYPLAN SHOWN

M CITY 6 CONDOMINIUMS

1 BED + DEN + 1 BATH