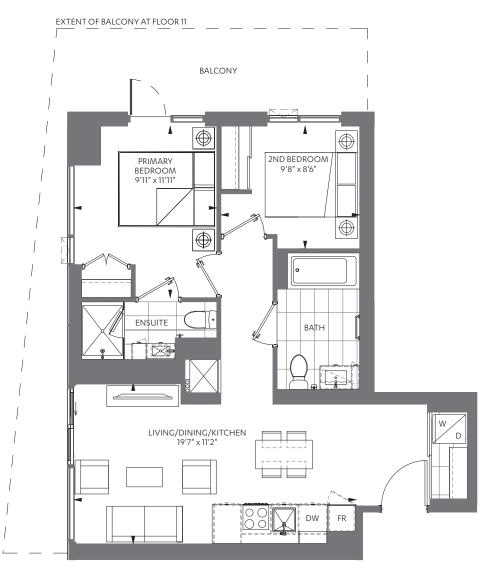

UNIT 12 ON FLOORS: 08-14 - FLOOR 11 KEYPLAN SHOWN UNIT 13 ON FLOORS: 15-35 & 37-52 - FLOOR 15 KEYPLAN SHOWN UNIT 11 ON FLOORS: 36 & 53-56 - FLOOR 36 KEYPLAN SHOWN

M CITY 6 CONDOMINIUMS

1 BED + DEN + 1 BATH

INTERIOR: 494 SF EXTERIOR: 63 SF\*

\*Balcony square footage and layout correspond to this floor only. To find the actual balcony layout, please refer to the corresponding floor and unit number indicated on the Keyplan sheets.

UNIT 14 ON FLOORS: 10-14 - FLOOR 11 KEYPLAN SHOWN UNIT 15 ON FLOORS: 15-35 & 37-52 - FLOOR 15 KEYPLAN SHOWN UNIT 13 ON FLOORS: 36 & 53-56 - FLOOR 36 KEYPLAN SHOWN

M CITY 6 CONDOMINIUMS

1 BED + DEN + 1 BATH