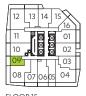

UNIT 08 ON FLOORS: 08-14 - FLOOR 11 KEYPLAN SHOWN UNIT 09 ON FLOORS: 15-35 - FLOOR 15 KEYPLAN SHOWN

FLOOR 11

M CITY 6 CONDOMINIUMS

STUDIO + 1 BATH

INTERIOR: 311 SF EXTERIOR: 156 SF\*

\*Balcony square footage and layout correspond to this floor only. To find the actual balcony layout, please refer to the corresponding floor and unit number indicated on the Keyplan sheets.