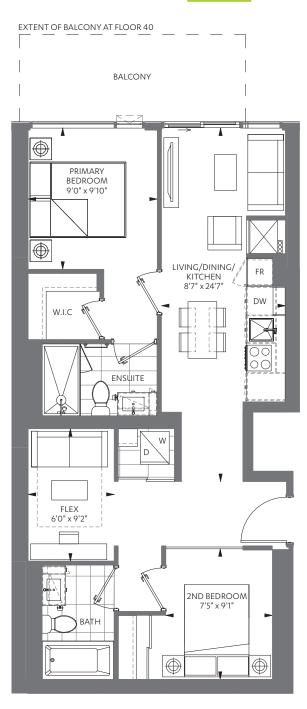

### 2 BED + FLEX + 2 BATH

INTERIOR: 741 SF EXTERIOR: 94 SF\*

\*Balcony square footage and layout correspond to this floor only. To find the actual balcony layout, please refer to the corresponding floor and unit number indicated on the Keyplan sheets.

UNIT 02 ON FLOORS: 39-56 FLOOR 40 KEYPLAN SHOWN

M CITY 6 CONDOMINIUMS