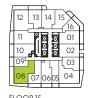

EDIA + 2 BATH

INTERIOR: 675 SF EXTERIOR: 114 SF

# 0-6/5



UNIT 01 ON FLOORS: 37-56 FLOOR 40 KEYPLAN SHOWN







M CITY 6 CONDOMINIUMS



2 BED + MEDIA + 2 BATH

INTERIOR: 718 SF EXTERIOR: 289 SF\*

\*Balcony square footage and layout correspond to this floor only. To find the actual balcony layout, please refer to the corresponding floor and unit number indicated on the Keyplan sheets.

01-718



UNIT 07 ON FLOORS: 08-14 FLOOR 11 KEYPLAN SHOWN







M CITY 6 CONDOMINIUMS



### 2 BED + MEDIA + 2 BATH

INTERIOR: 672 SF EXTERIOR: 254 SF\*

\*Balcony square footage and layout correspond to this floor only. To find the actual balcony layout, please refer to the corresponding floor and unit number indicated on the Keyplan sheets.



UNIT 08 ON FLOORS: 15-35 & 37-52 FLOOR 15 KEYPLAN SHOWN







M CITY 6 CONDOMINIUMS



2 BED + DEN + 2 BATH

INTERIOR: 628 SF EXTERIOR: 114 SF



UNIT 05 ON FLOORS: 08-14 FLOOR 11 KEYPLAN SHOWN







M CITY 6 CONDOMINIUMS



## 2 BED + DEN + 2 BATH

INTERIOR: 628 SF EXTERIOR: 111 SF\*

\*Balcony square footage and layout correspond to this floor only. To find the actual balcony layout, please refer to the corresponding floor and unit number indicated on the Keyplan sheets.

# E2-628



UNIT 06 ON FLOORS: 08-14 FLOOR 11 KEYPLAN SHOWN



○ N



M CITY 6 CONDOMINIUMS



### 2 BED + FLEX + 2 BATH

INTERIOR: 741 SF EXTERIOR: 94 SF\*

\*Balcony square footage and layout correspond to this floor only. To find the actual balcony layout, please refer to the corresponding floor and unit number indicated on the Keyplan sheets.



UNIT 02 ON FLOORS: 39-56