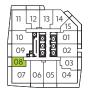

UNIT 08 ON FLOORS: 08-14 - FLOOR 11 KEYPLAN SHOWN UNIT 09 ON FLOORS: 15-35 - FLOOR 15 KEYPLAN SHOWN

FLOOR 11

M CITY 6 CONDOMINIUMS

STUDIO + 1 BATH

INTERIOR: 311 SF EXTERIOR: 156 SF\*

\*Balcony square footage and layout correspond to this floor only. To find the actual balcony layout, please refer to the corresponding floor and unit number indicated on the Keyplan sheets.