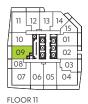

## C-538

UNIT 09 ON FLOORS: 08-14 - FLOOR 11 KEYPLAN SHOWN UNIT 10 ON FLOORS: 15-35 & 37-52 - FLOOR 15 KEYPLAN SHOWN UNIT 08 ON FLOORS: 36 & 53-56 - FLOOR 36 KEYPLAN SHOWN

M CITY 6 CONDOMINIUMS

1 BED + FLEX + 1 BATH (BF)