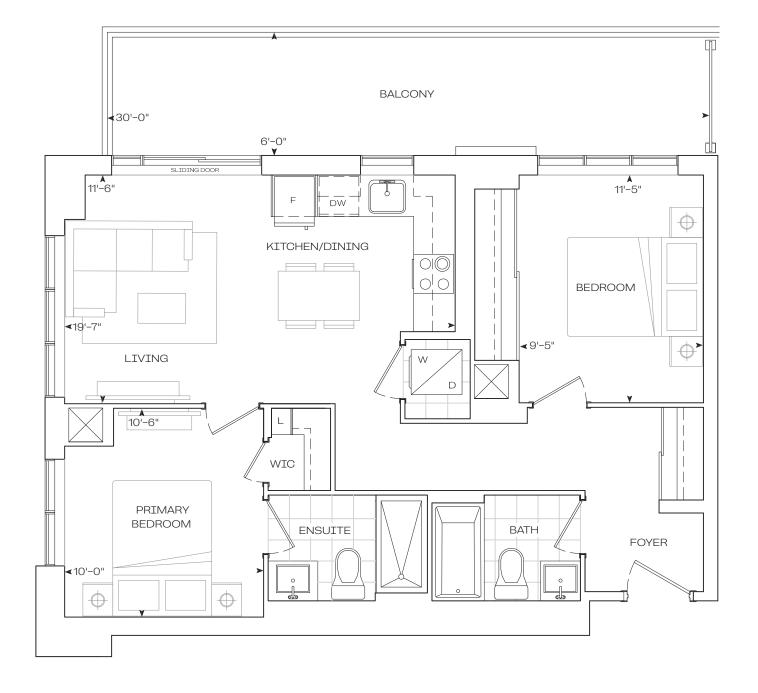

# 2 Bedroom

**Burnet Series** 

10' Ceiling - Floor 28-30

**EXTERIOR** 

**TOTAL** 

824 sq.Ft

180 sq.Ft

1004 sq.Ft