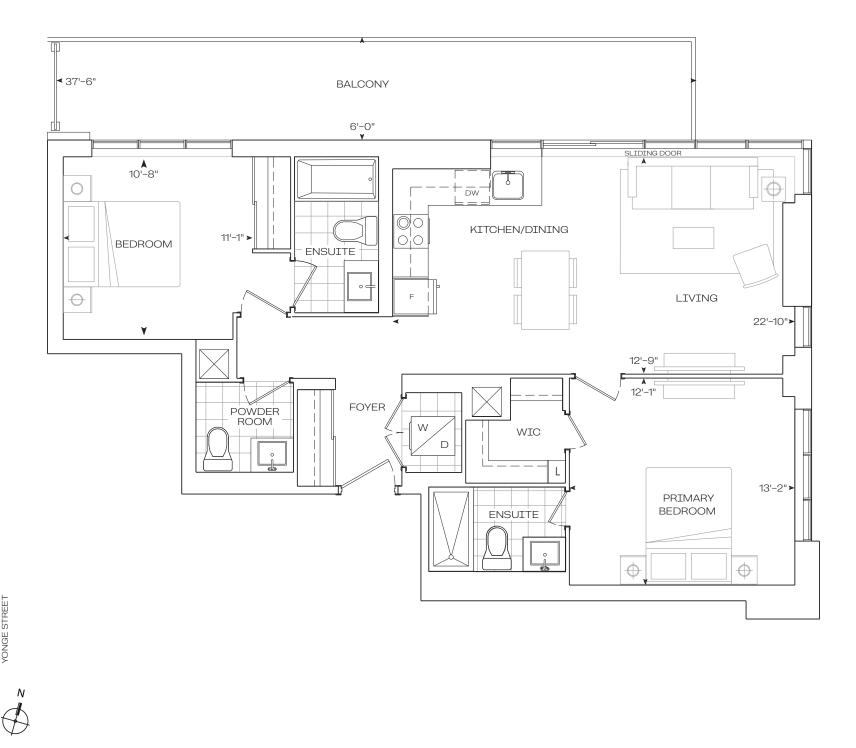

# TOWER & BURNET

Suites

968 sq.Ft

**EXTERIOR** 

118 sq.Ft

TOTAL 1086 sq.Ft

# 2 Bedroom + Den

9' Ceiling - Floor 2-4