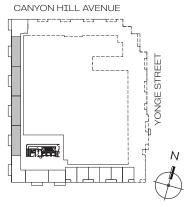

# 2 Bedroom

9' Ceiling - Floor 2-4

CANYON HILL AVENUE

Label Salanda Sala

**Podium Series** 

800 sq.Ft

**EXTERIOR** 

181 sq.Ft