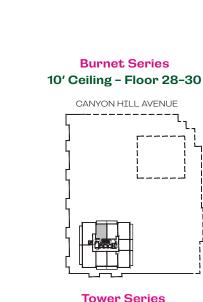

# **Burnet Series**

10' Ceiling - Floor 28-30

9' Ceiling - Floor 6-12, 14-27

788 sq.Ft

1 Bedroom + Den

**Burnet Series** 

CANYON HILL AVENUE

1 Bedroom + Den

Tower Series
9' Ceiling - Floor 6-12, 14-27

INTERIOR EXTERIOR

673 sq.Ft 126 sq.Ft