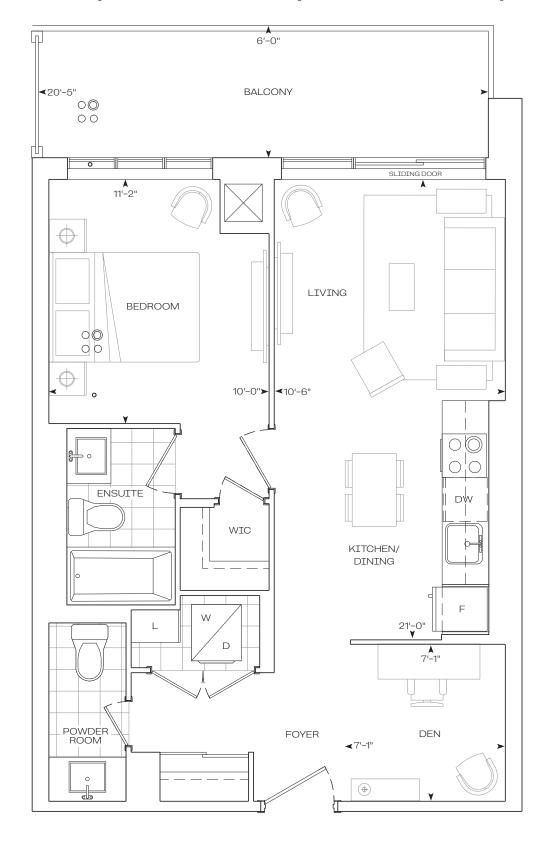

**EXTERIOR** 

**TOTAL** 

639 sq.Ft

120 sq.Ft

759 sq.Ft

**EXTERIOR** 

**TOTAL** 

639 sq.Ft