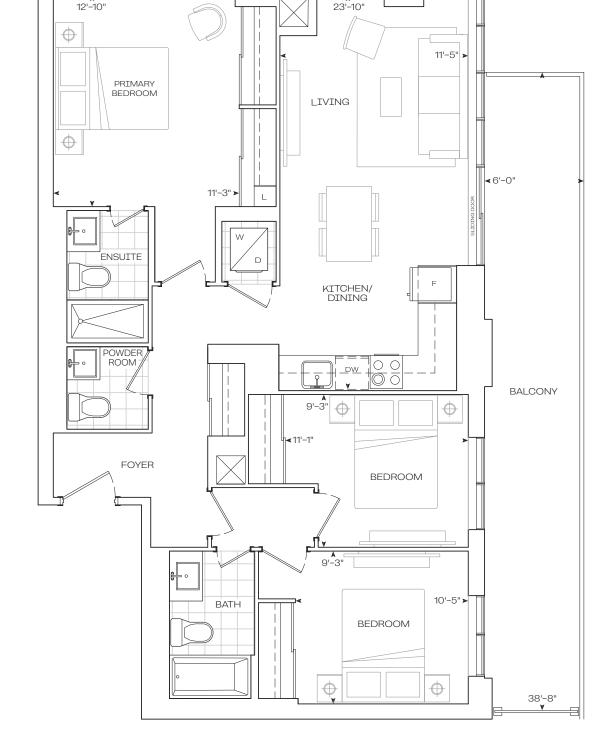

# 3 Bedroom Barrier Free

**Podium Series** 

9' Ceiling - Floor 2-4

3 Bedroom

INTERIOR

1125 sq.Ft

**EXTERIOR** 

228 sq.Ft