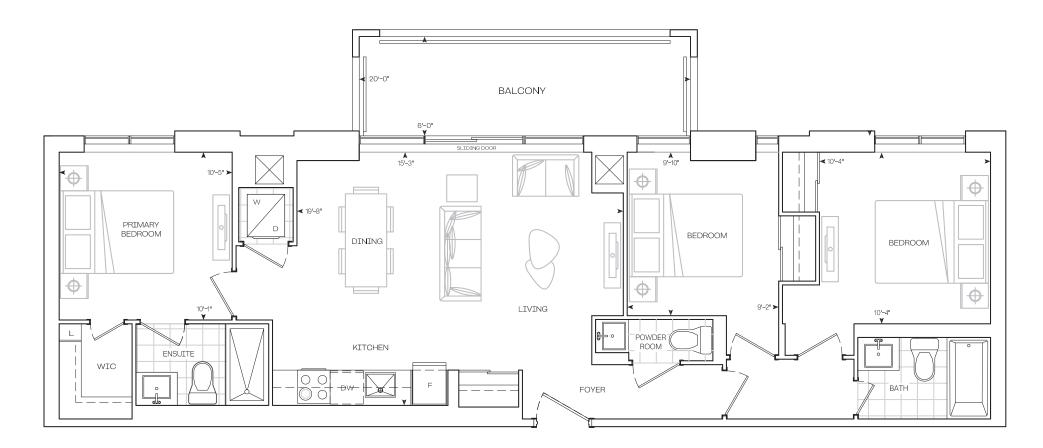

# TOWER & BURNET

Suites

**EXTERIOR** 

**TOTAL** 

1015 sq.Ft

120 sq.Ft

1135 sq.Ft

# 3 Bedroom