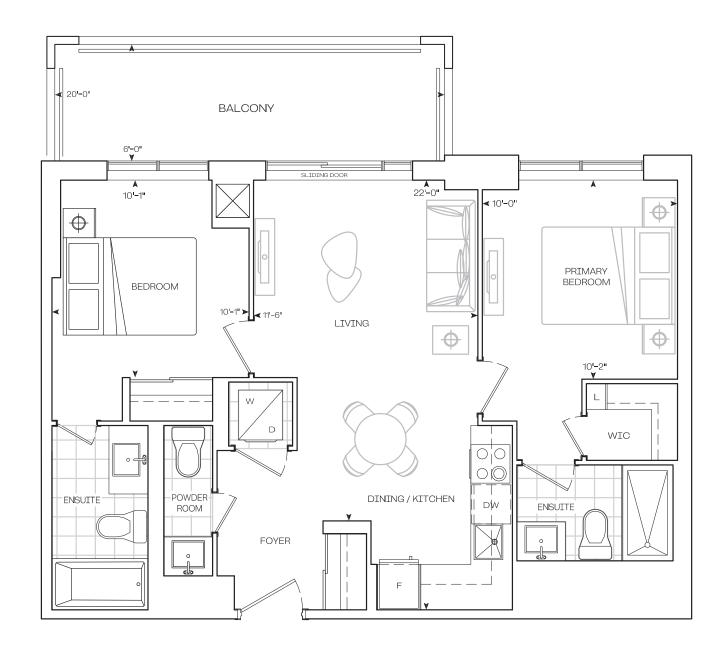

# TOWER & BURNET

Suites

968 sq.Ft

**EXTERIOR** 

118 sq.Ft

TOTAL 1086 sq.Ft

# 2 Bedroom + Den

9' Ceiling - Floor 2-4