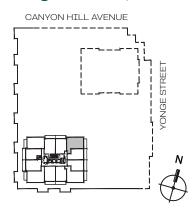

# 2 Bedroom

9' Ceiling - Floor 2-4

CANYON HILL AVENUE

Label Salanda Sala

**Podium Series** 

800 sq.Ft

**EXTERIOR** 

181 sq.Ft

# 2 Bedroom

**Burnet Series** 

10' Ceiling - Floor 28-30

CANYON HILL AVENUE