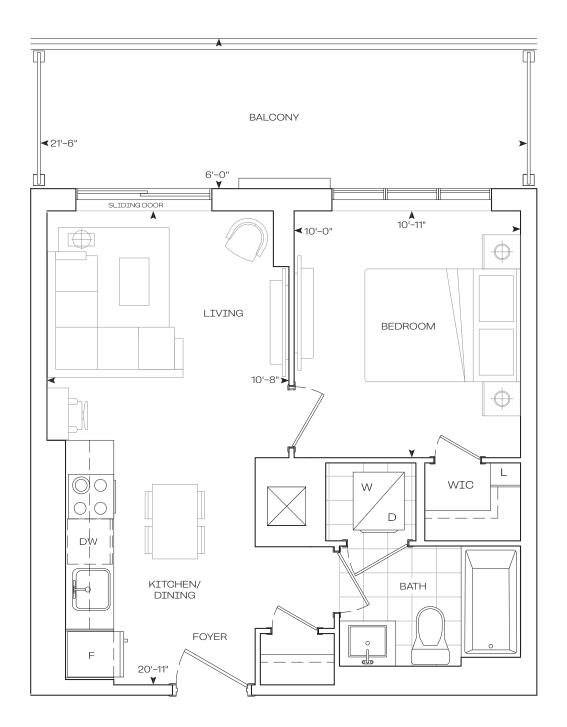

# TOWER & BURNET Suites 14

**EXTERIOR** 

492 sq.Ft

126 sq.Ft





# 1 Bedroom









**EXTERIOR** 

**TOTAL** 

590 sq.Ft

40 sq.Ft

631 sq.Ft

# 1 Bedroom



# Podium Series 9' Ceiling - Floor 2-4



**EXTERIOR** 

**TOTAL** 

592 sq.Ft

40 sq.Ft

632 sq.Ft



# 1 Bedroom







**EXTERIOR** 

TOTAL

595 sq.Ft

40 sq.Ft

635 sq.Ft

# 1 Bedroom



# **Podium Series**

9' Ceiling - Floor 2-4



**EXTERIOR** 

**TOTAL** 

612 sq.Ft

126 sq.Ft

738 sq.Ft





1 Bedroom

**Tower Series** 

9' Ceiling - Floor 6-12, 14-27



# TOWER & BURNET Suites 14



# 1 Bedroom + Den

# **Burnet Series**

10' Ceiling - Floor 28-30



9' Ceiling - Floor 6-12, 14-27



## INTERIOR

# **EXTERIOR**

# **TOTAL**

633 sq.Ft

120 sq.Ft

753 sq.Ft



**EXTERIOR** 

**TOTAL** 

637 sq.Ft

126 sq.Ft

763 sq.Ft





1 Bedroom + Den

**Tower Series** 

9' Ceiling - Floor 6-12, 14-27





1 Bedr