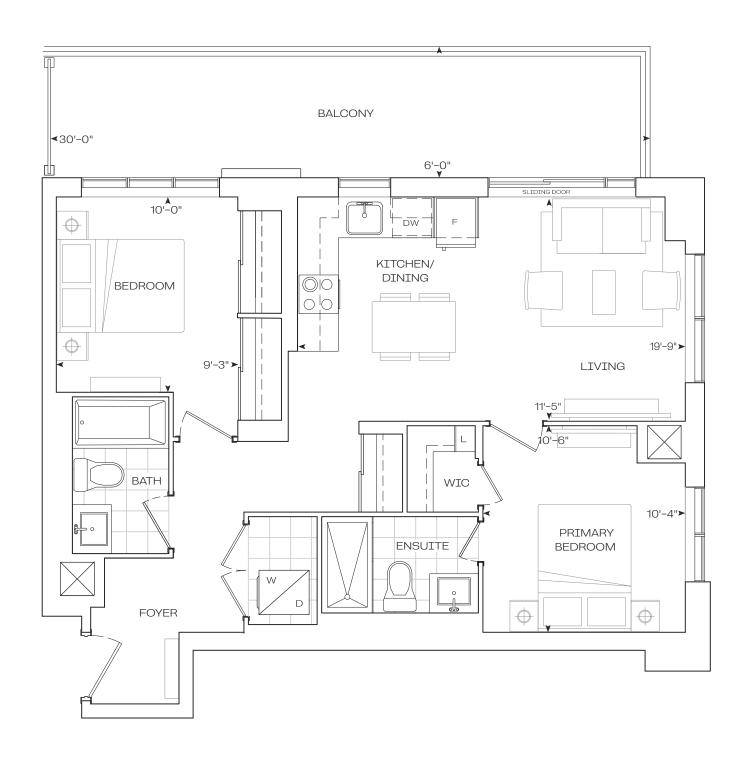

# 2 Bedroom

9' Ceiling - Floor 2-4

CANYON HILL AVENUE

Label Salanda Sala

**Podium Series** 

800 sq.Ft

**EXTERIOR** 

181 sq.Ft

**TOTAL** 

981 sq.Ft