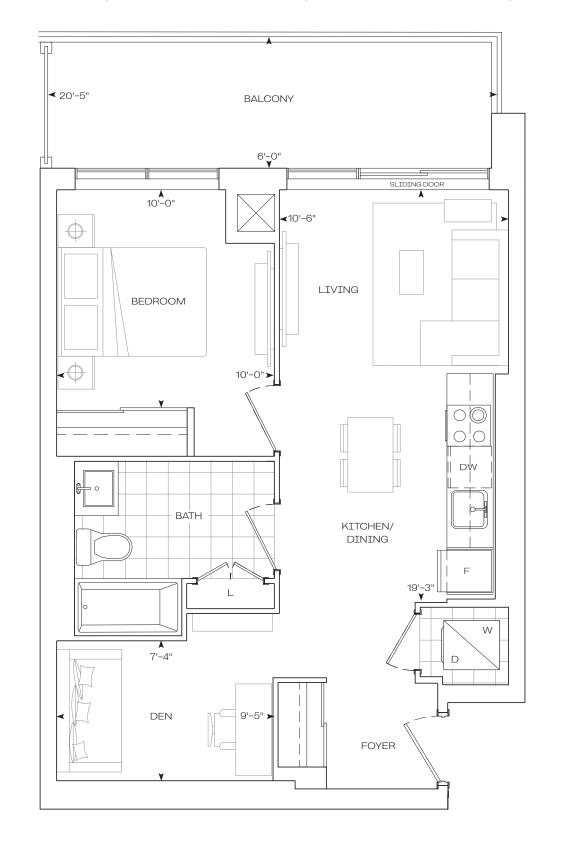

763 sq.Ft

1 Bedroom + Den

**Tower Series** 

9' Ceiling - Floor 6-12, 14-27

1 Bedroom + Den Barrier Free

**Tower Series** 

9' Ceiling - Floor 6-12, 14-27

INTERIOR

**EXTERIOR** 

**TOTAL** 

639 sq.Ft

120 sq.Ft

759 sq.Ft

**EXTERIOR** 

**TOTAL** 

639 sq.Ft