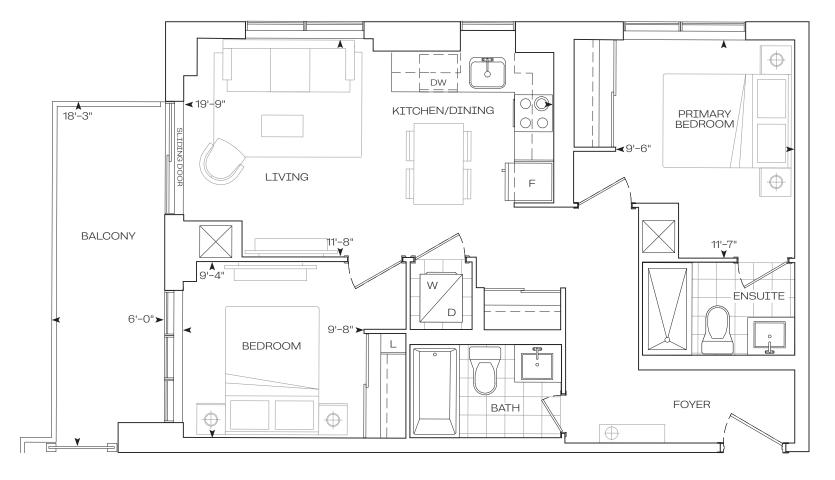

# TOWER & BURNET

Suites

**EXTERIOR** 

**TOTAL** 

784 sq.Ft

108 sq.Ft

892 sq.Ft

# 2 Bedroom

### **Tower Series**

9' Ceiling - Floor 6-12, 14-27

786 sq.Ft

120 sq.Ft

906 sq.Ft