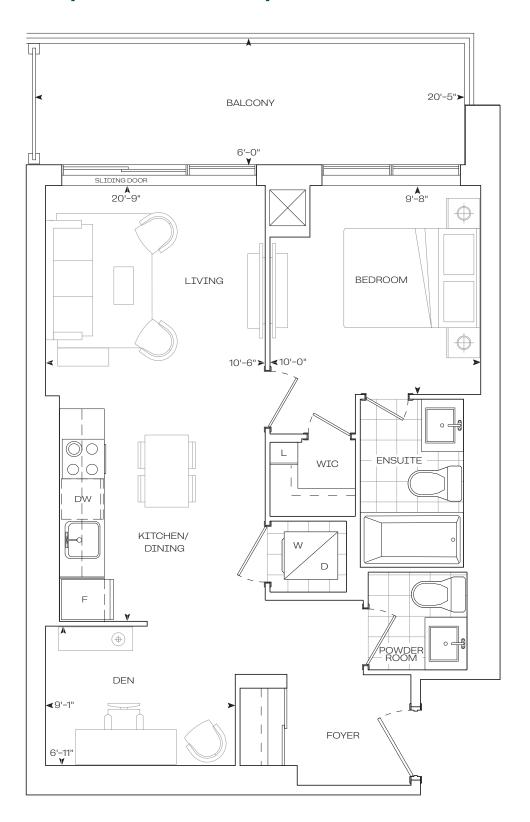

763 sq.Ft

1 Bedroom + Den

**Tower Series** 

9' Ceiling - Floor 6-12, 14-27

1 Bedroom + Den Barrier Free

**Tower Series** 

9' Ceiling - Floor 6-12, 14-27

INTERIOR

**EXTERIOR** 

**TOTAL** 

639 sq.Ft

120 sq.Ft

759 sq.Ft

**EXTERIOR** 

**TOTAL** 

639 sq.Ft