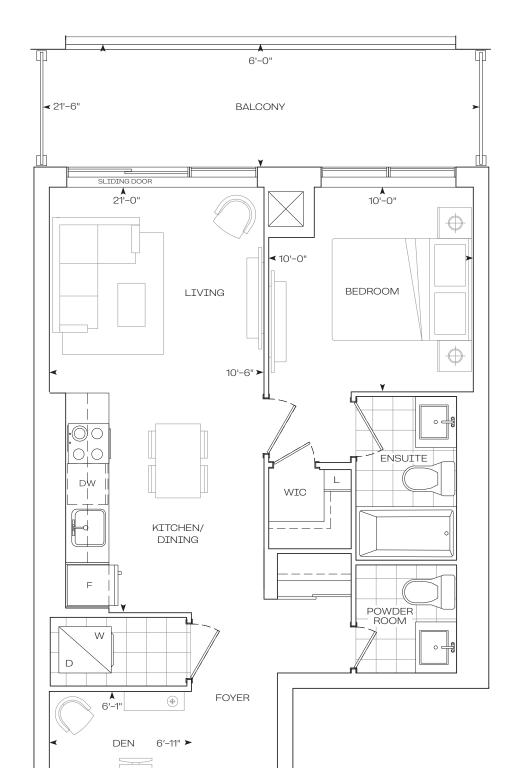

# 1 Bedroom + Den

# **Burnet Series**

10' Ceiling - Floor 28-30

9' Ceiling - Floor 6-12, 14-27