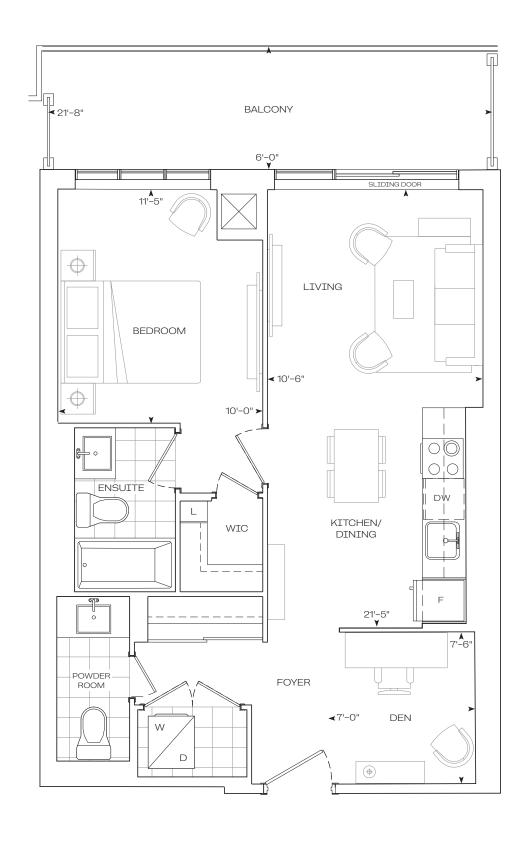

788 sq.Ft

1 Bedroom + Den

**Burnet Series** 

CANYON HILL AVENUE

1 Bedroom + Den

Tower Series
9' Ceiling - Floor 6-12, 14-27

INTERIOR EXTERIOR

673 sq.Ft 126 sq.Ft

**TOTAL** 

799 sq.Ft