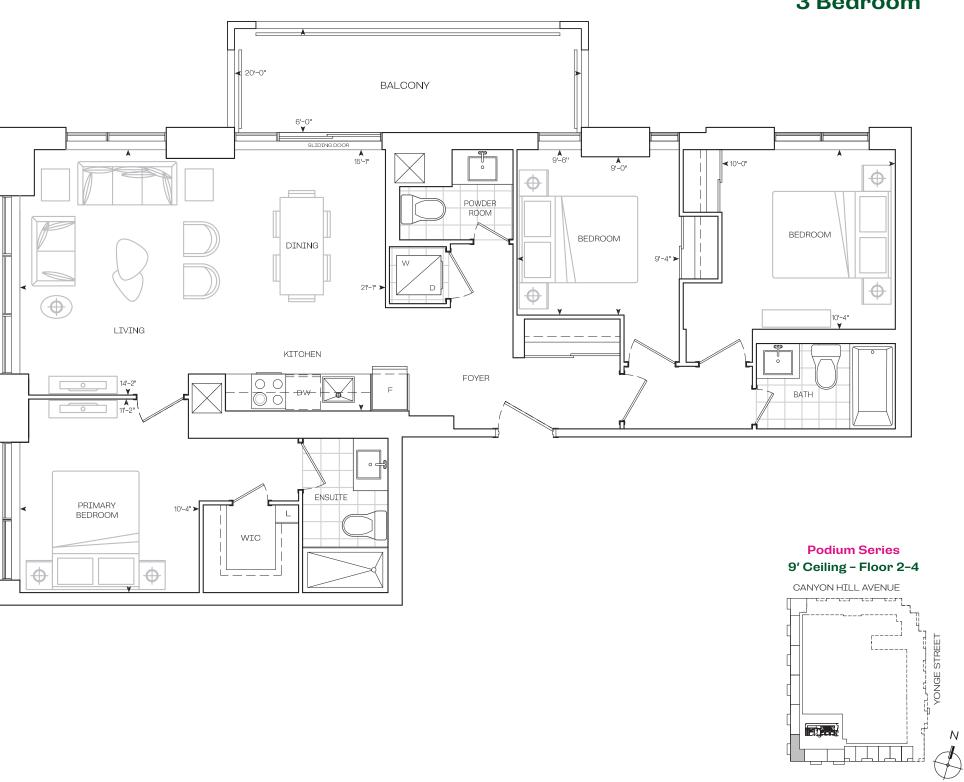

# 3 Bedroom

### **Podium Series**

## 9' Ceiling - Floor 2-4

1050 sq.Ft

**EXTERIOR** 

120 sq.Ft

**TOTAL** 

1170 sq.Ft