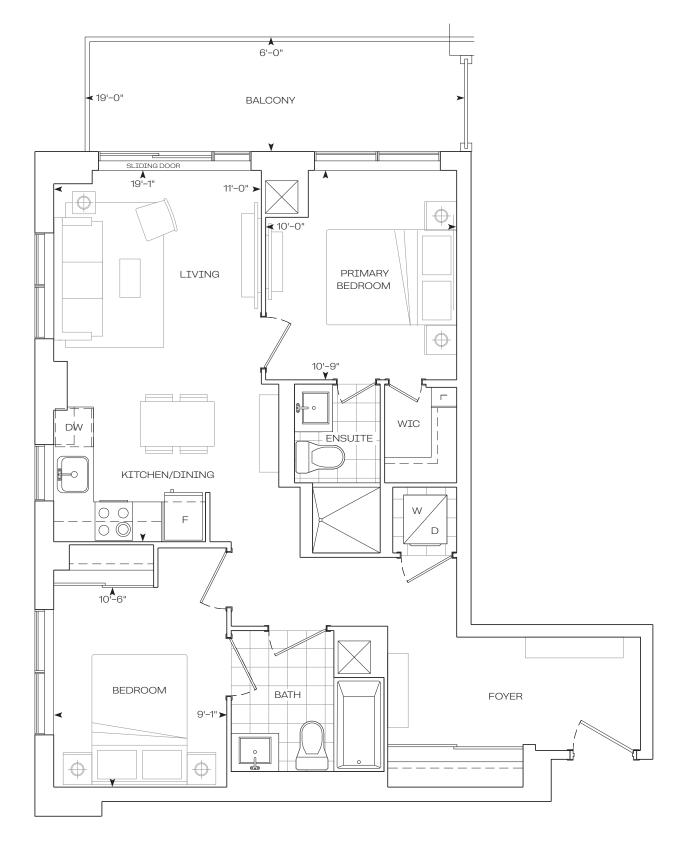

2 Bedroom Barrier Free INTERIOR

**EXTERIOR** 

0.0

851 sq.Ft

115 sq.Ft

966 sq.Ft

**TOTAL** 

9' Ceiling - Floor 6-12, 14-27