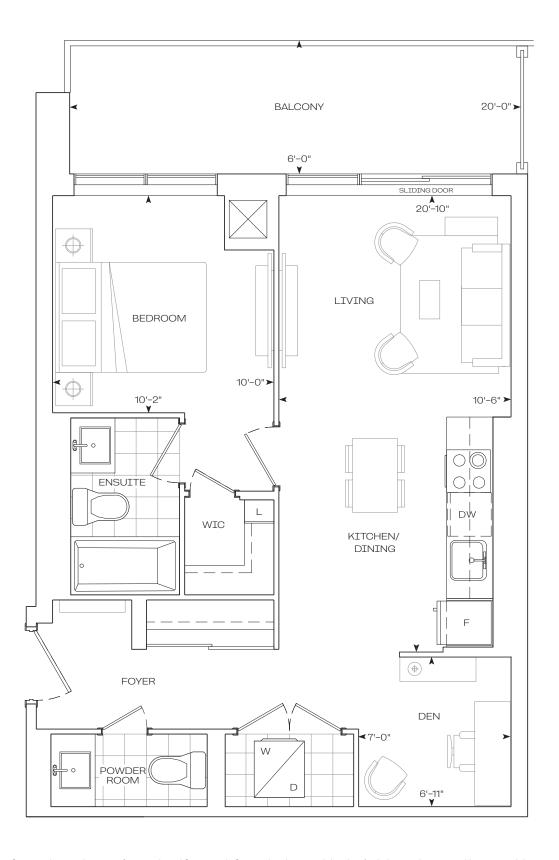

788 sq.Ft

1 Bedroom + Den

**Burnet Series** 

CANYON HILL AVENUE

1 Bedroom + Den

Tower Series
9' Ceiling - Floor 6-12, 14-27

INTERIOR EXTERIOR

673 sq.Ft 126 sq.Ft

**TOTAL** 

799 sq.Ft