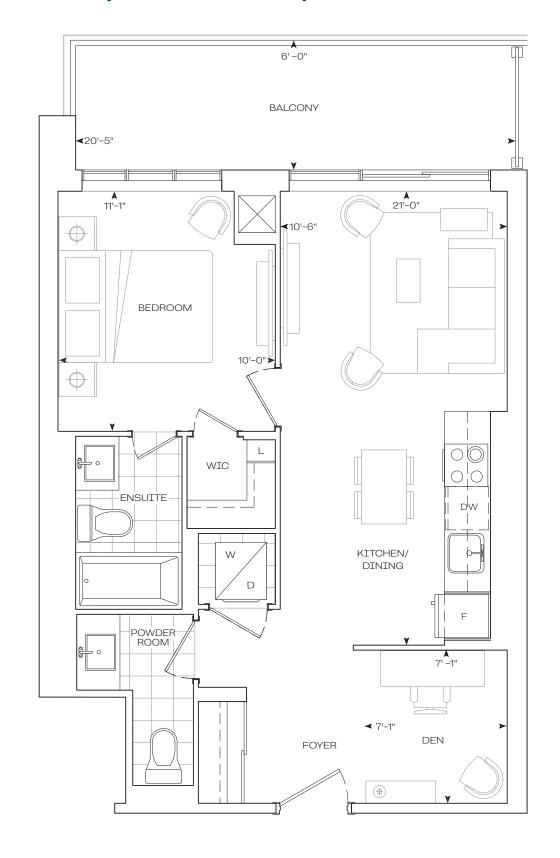

# **TOTAL**

633 sq.Ft

120 sq.Ft

753 sq.Ft

**EXTERIOR** 

**TOTAL** 

637 sq.Ft

126 sq.Ft

763 sq.Ft

1 Bedroom + Den

**Tower Series** 

9' Ceiling - Floor 6-12, 14-27

1 Bedroom + Den Barrier Free

**Tower Series** 

9' Ceiling - Floor 6-12, 14-27

INTERIOR