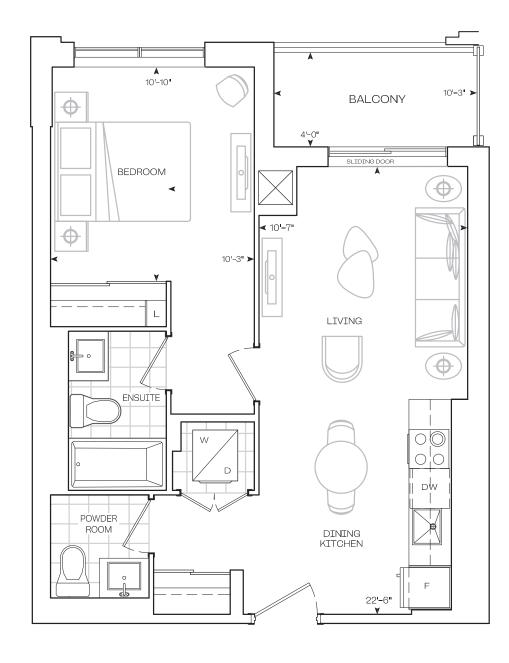

# **Podium Series**

9' Ceiling - Floor 2-4

**EXTERIOR** 

**TOTAL** 

612 sq.Ft

126 sq.Ft

738 sq.Ft

1 Bedroom

**Tower Series** 

9' Ceiling - Floor 6-12, 14-27