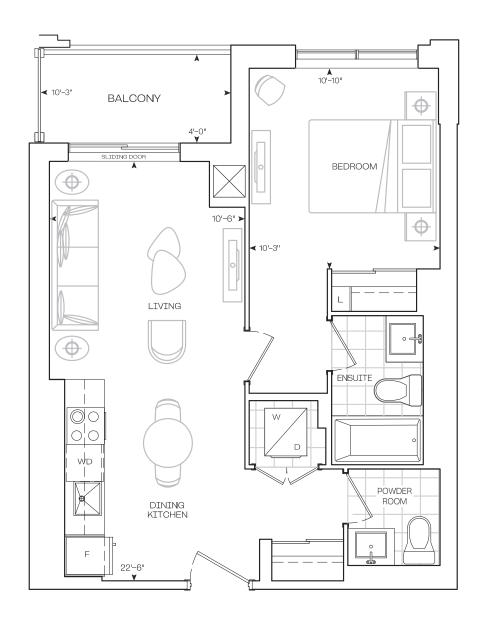

# Podium Series 9' Ceiling - Floor 2-4

**EXTERIOR** 

**TOTAL** 

592 sq.Ft

40 sq.Ft

632 sq.Ft

# 1 Bedroom

**EXTERIOR** 

TOTAL

595 sq.Ft

40 sq.Ft

635 sq.Ft

# 1 Bedroom