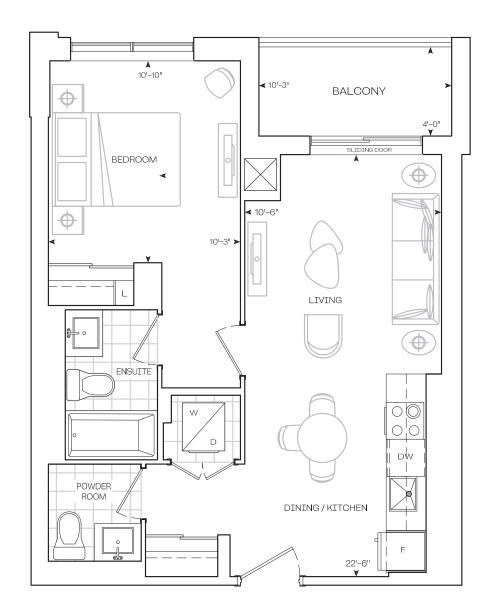

# 1 Bedroom

**EXTERIOR** 

**TOTAL** 

590 sq.Ft

40 sq.Ft

631 sq.Ft

# 1 Bedroom