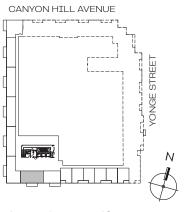

# 2 Bedroom

9' Ceiling - Floor 2-4

CANYON HILL AVENUE

Label Salanda Sala

**Podium Series** 

800 sq.Ft

**EXTERIOR** 

181 sq.Ft