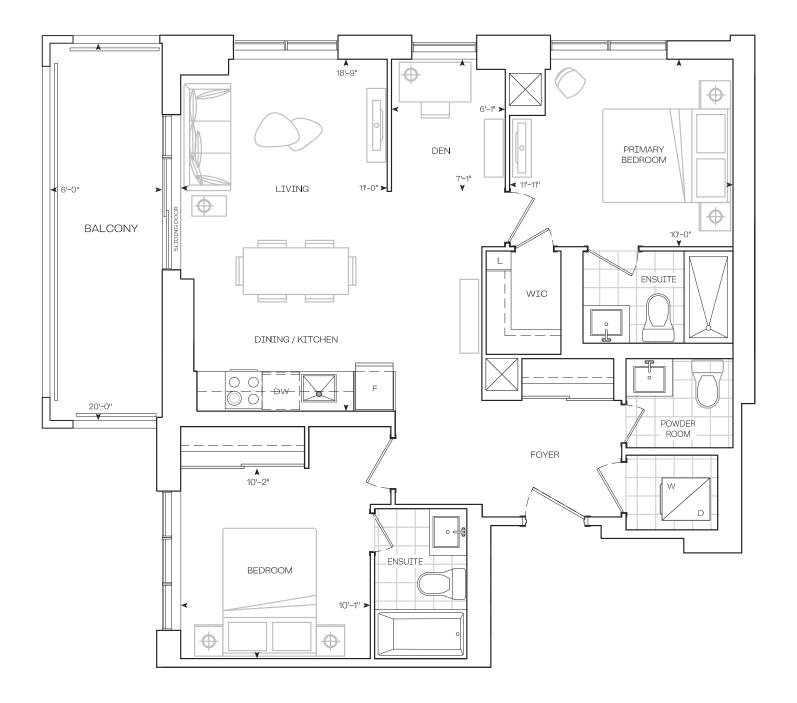

# TOWER & BURNET

Suites

**EXTERIOR** 

**TOTAL** 

1015 sq.Ft

120 sq.Ft

1135 sq.Ft

# 3 Bedroom