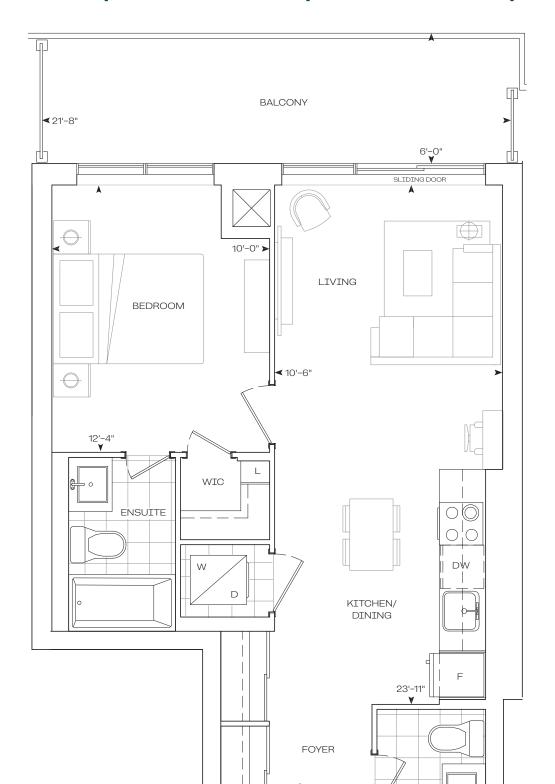

# 1 Bedroom

**EXTERIOR** 

**TOTAL** 

590 sq.Ft

40 sq.Ft

631 sq.Ft

# 1 Bedroom