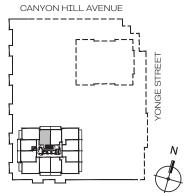

788 sq.Ft

1 Bedroom + Den

**Burnet Series** 

CANYON HILL AVENUE

1 Bedroom + Den

Tower Series
9' Ceiling - Floor 6-12, 14-27

INTERIOR EXTERIOR

673 sq.Ft 126 sq.Ft

# 2 Bedroom

9' Ceiling - Floor 2-4

CANYON HILL AVENUE

Label Salanda Sala

**Podium Series** 

800 sq.Ft

**EXTERIOR** 

181 sq.Ft

# 2 Bedroom

**Burnet Series** 

10' Ceiling - Floor 28-30

CANYON HILL AVENUE