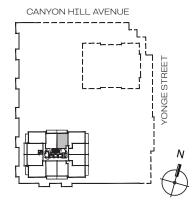

788 sq.Ft

1 Bedroom + Den

**Burnet Series** 

CANYON HILL AVENUE

1 Bedroom + Den

Tower Series
9' Ceiling - Floor 6-12, 14-27

INTERIOR EXTERIOR

673 sq.Ft 126 sq.Ft

# 2 Bedroom

9' Ceiling - Floor 2-4

CANYON HILL AVENUE

Label Salanda Sala

**Podium Series** 

800 sq.Ft

**EXTERIOR** 

181 sq.Ft

# 2 Bedroom

**Burnet Series** 

10' Ceiling - Floor 28-30

CANYON HILL AVENUE