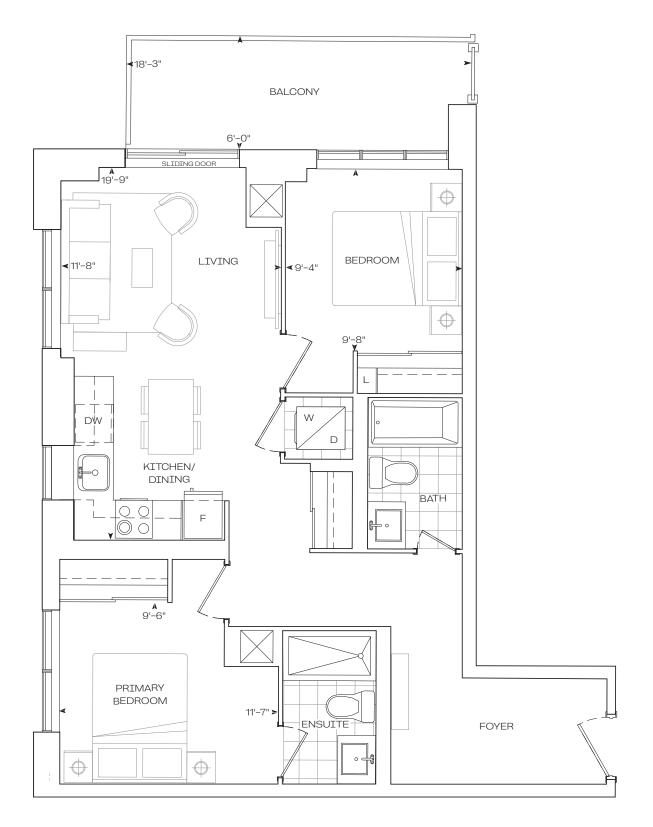

# 1 Bedroom

**EXTERIOR** 

**TOTAL** 

590 sq.Ft

40 sq.Ft

631 sq.Ft

# 1 Bedroom

# Podium Series 9' Ceiling - Floor 2-4

**EXTERIOR** 

**TOTAL** 

592 sq.Ft

40 sq.Ft

632 sq.Ft