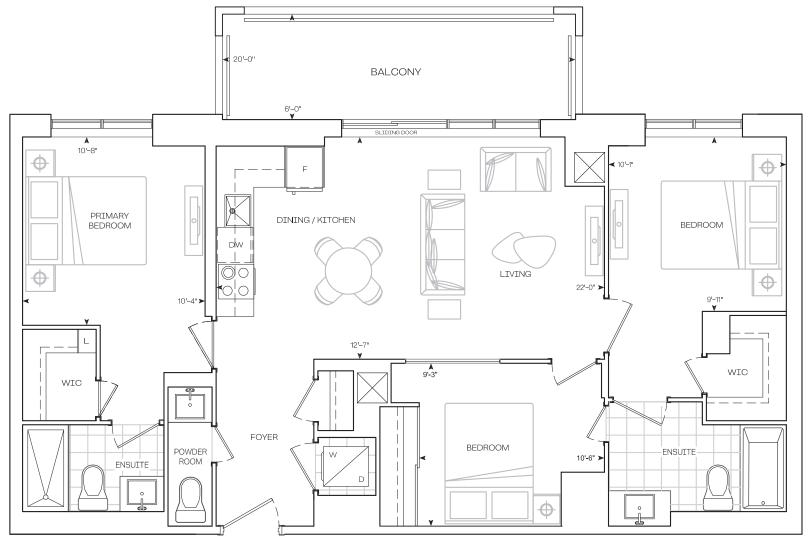

# 3 Bedroom Barrier Free

**Podium Series** 

9' Ceiling - Floor 2-4

3 Bedroom

INTERIOR

1125 sq.Ft

**EXTERIOR** 

228 sq.Ft