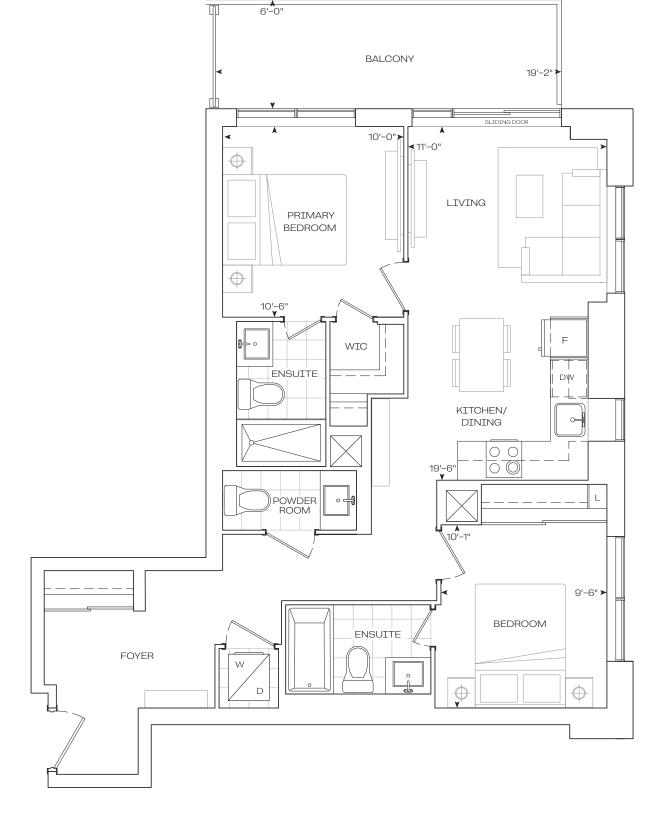

# TOWER & BURNET

Suites

968 sq.Ft

**EXTERIOR** 

118 sq.Ft

TOTAL 1086 sq.Ft

# 2 Bedroom + Den

9' Ceiling - Floor 2-4