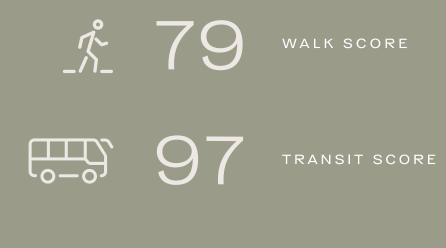

Source: WalkScore.com

| EQAO Rating                                       | GRADE 3 |         |         | GRADE 6 |         |       |
|---------------------------------------------------|---------|---------|---------|---------|---------|-------|
| SUBJECT                                           | Math    | Reading | Writing | Math    | Reading | Writi |
| ETOBICOKE<br>(MEDIAN)                             | 65%     | 84%     | 68%     | 58%     | 91%     | 949   |
| MISSISSAUGA COOKSVILLE<br>PEEL REGION<br>(MEDIAN) | 66%     | 74%     | 69%     | 50%     | 81%     | 879   |
| <b>YORKDALE</b><br>(MEDIAN)                       | 55%     | 65%     | 53%     | 43%     | 76%     | 799   |
| EAST YORK<br>(MEDIAN)                             | 54%     | 78%     | 62%     | 37%     | 89%     | 899   |