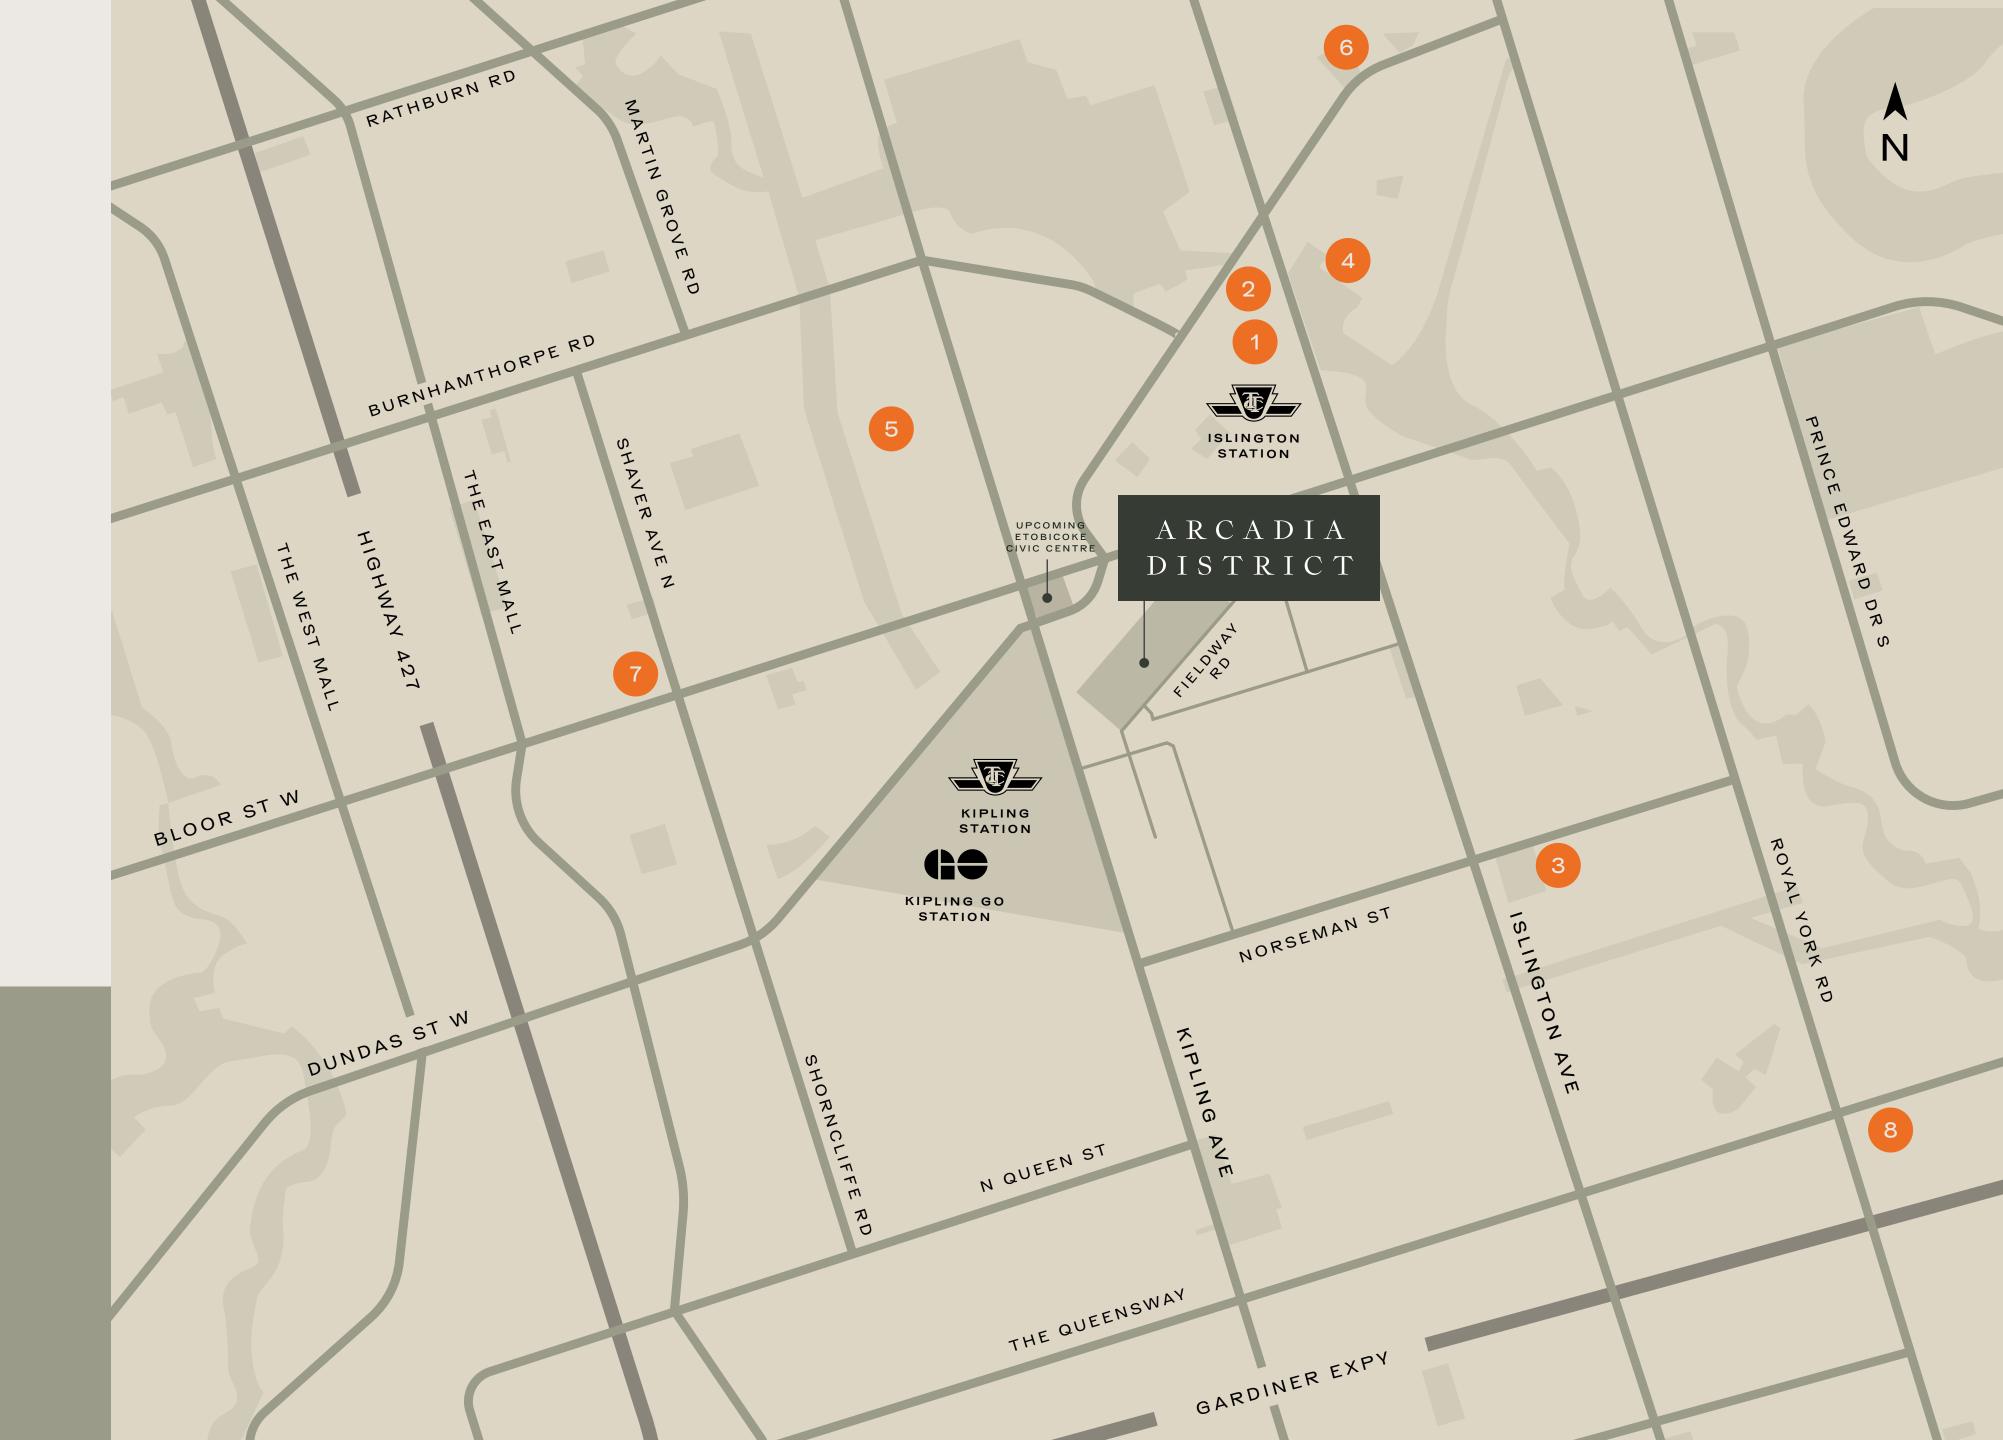

#### ETOBICOKE NEIGHBOURHOOD SCHOOL MAP

#### SCHOOLS

- 1. Islington Junior Middle School (GR. JK-08)
- 2. Arts Etobicoke
- 3. Norseman Junior Middle School (GR. JK-08)
- 4. Etobicoke Collegiate Institute (GR. 09-12)
- 5. Our Lady of Peace Catholic School (GR. 06-08 French Immersion)
- 6. Kingsway College School (GR. JK-12)
- 7. Kingsley Primary School (GR. JK-08)
- 8. St. Louis Catholic Elementary School (GR. JK-06 - French Immersion)