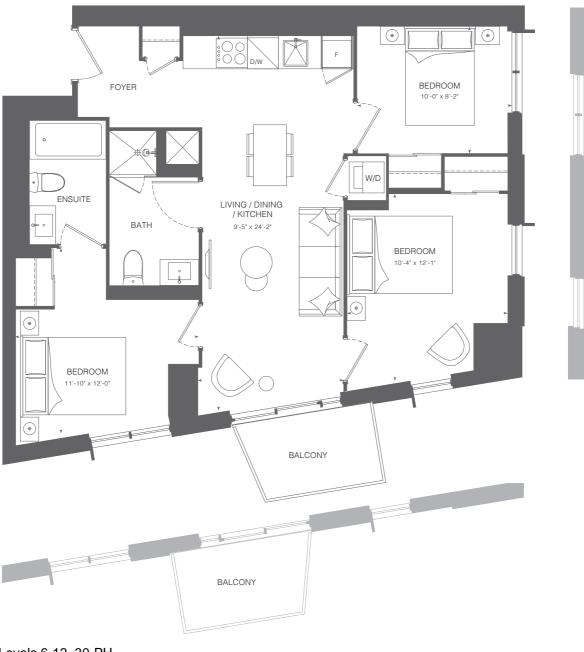

formation are subject to change without notice. E. & O.E. All areas and stated dimensions are approximate. Actual usable floor space, living area and square footage may vary from stated floor area. All illustrations are artist's concept only. Actual unit and/or balcony and/or terrace and/or patio may be a reverse mirror image of the plan presented. Exterior building elements may be visible from within unit, including but not limited to frit patterning, mullion/metal panel placements, or other visual treatments. Balconies and/or patios may include planters and/or trees and/or gardens. Units may include bulkheads and/or angled columns. The purchase price does not include any furniture. © 2023 CentreCourt Developments. All rights reserved.











3 Bedrooms / 2 Bathrooms Interior 858 SF