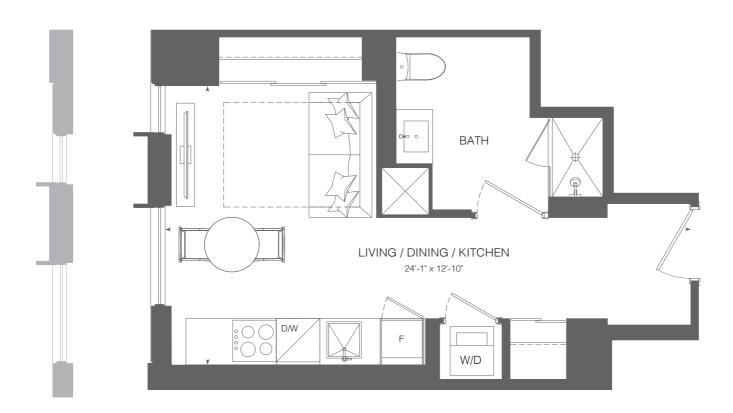

Studio / 1 Bathroom Interior 343 SF

#### Levels 15-29 Levels 6-12, 30-PH

All prices, figures, sizes, specifications and information are subject to change without notice. E. & O.E. All areas and stated dimensions are approximate. Actual usable floor space, living area and square footage may vary from stated floor area. All illustrations are artist's concept only. Actual unit and/or balcony and/or terrace and/or patio may be a reverse mirror image of the plan presented. Exterior building elements may be visible from within unit, including but not limited to frit patterning, mullion/metal panel placements, or other visual treatments. Balconies and/or tarces and/or pation and/or gardens. Units may include bulkheads and/or angled columns. The purchase price does not include any furniture. © 2023 CentreCourt Developments. All rights reserved.