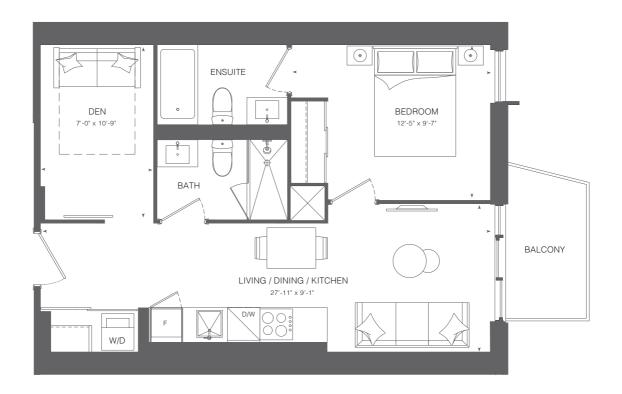

1 Bedroom + Den / 2 Bathrooms Interior 597 SF

All prices, figures, sizes, specifications and information are subject to change without notice. E. & O.E. All areas and stated dimensions are approximate. Actual usable floor space, living area and square footage may vary from stated floor area. All illustrations are artist's concept only. Actual unit and/or balcony and/or terrace and/or patio may be a reverse mirror image of the plan presented. Exterior building elements may be visible from within unit, including but not limited to frit patterning, mullion/metal panel placements, or other visual treatments. Balconies and/or patios may include planters and/or trees and/or gardens. Units may include bulkheads and/or angled columns. The purchase price does not include any furniture. © 2023 CentreCourt Developments. All rights reserved.