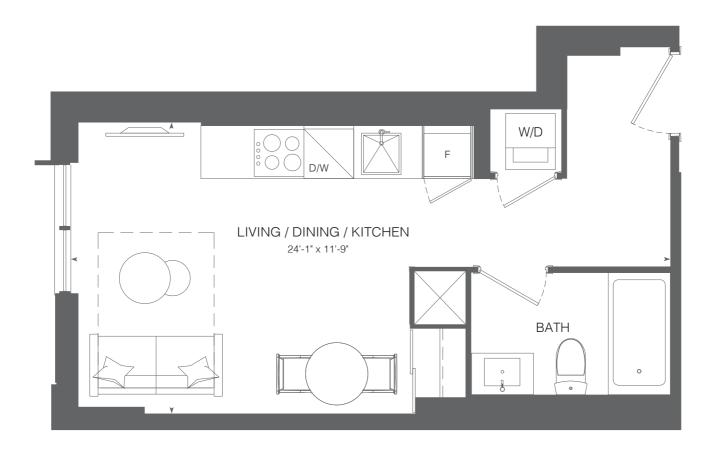

#### Levels 15-29 Levels 6-12, 30-PH

All prices, figures, sizes, specifications and information are subject to change without notice. E. & O.E. All areas and stated dimensions are approximate. Actual usable floor space, living area and square footage may vary from stated floor area. All illustrations are artist's concept only. Actual unit and/or balcony and/or terrace and/or patio may be a reverse mirror image of the plan presented. Exterior building elements may be visible from within unit, including but not limited to frit patterning, mullion/metal panel placements, or other visual treatments. Balconies and/or tarces and/or pation and/or gardens. Units may include bulkheads and/or angled columns. The purchase price does not include any furniture. © 2023 CentreCourt Developments. All rights reserved.