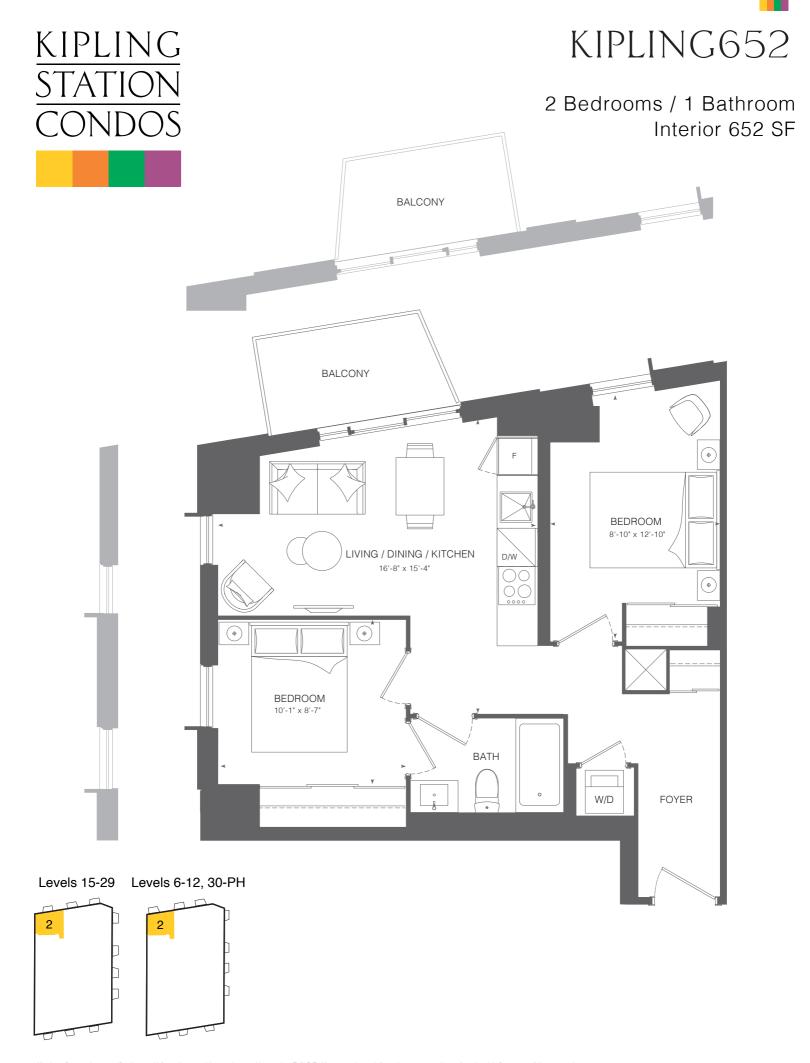

#### Levels 15-29 Levels 6-12, 30-PH

All prices, figures, sizes, specifications and information are subject to change without notice. E. & O.E. All areas and stated dimensions are approximate. Actual usable floor space, living area and square footage may vary from stated floor area. All illustrations are artist's concept only. Actual unit and/or balcony and/or terrace and/or patio may be a reverse mirror image of the plan presented. Exterior building elements may be visible from within unit, including but not limited to frit patterning, mullion/metal panel placements, or other visual treatments. Balconies and/or tarces and/or pation and/or gardens. Units may include bulkheads and/or angled columns. The purchase price does not include any furniture. © 2023 CentreCourt Developments. All rights reserved.